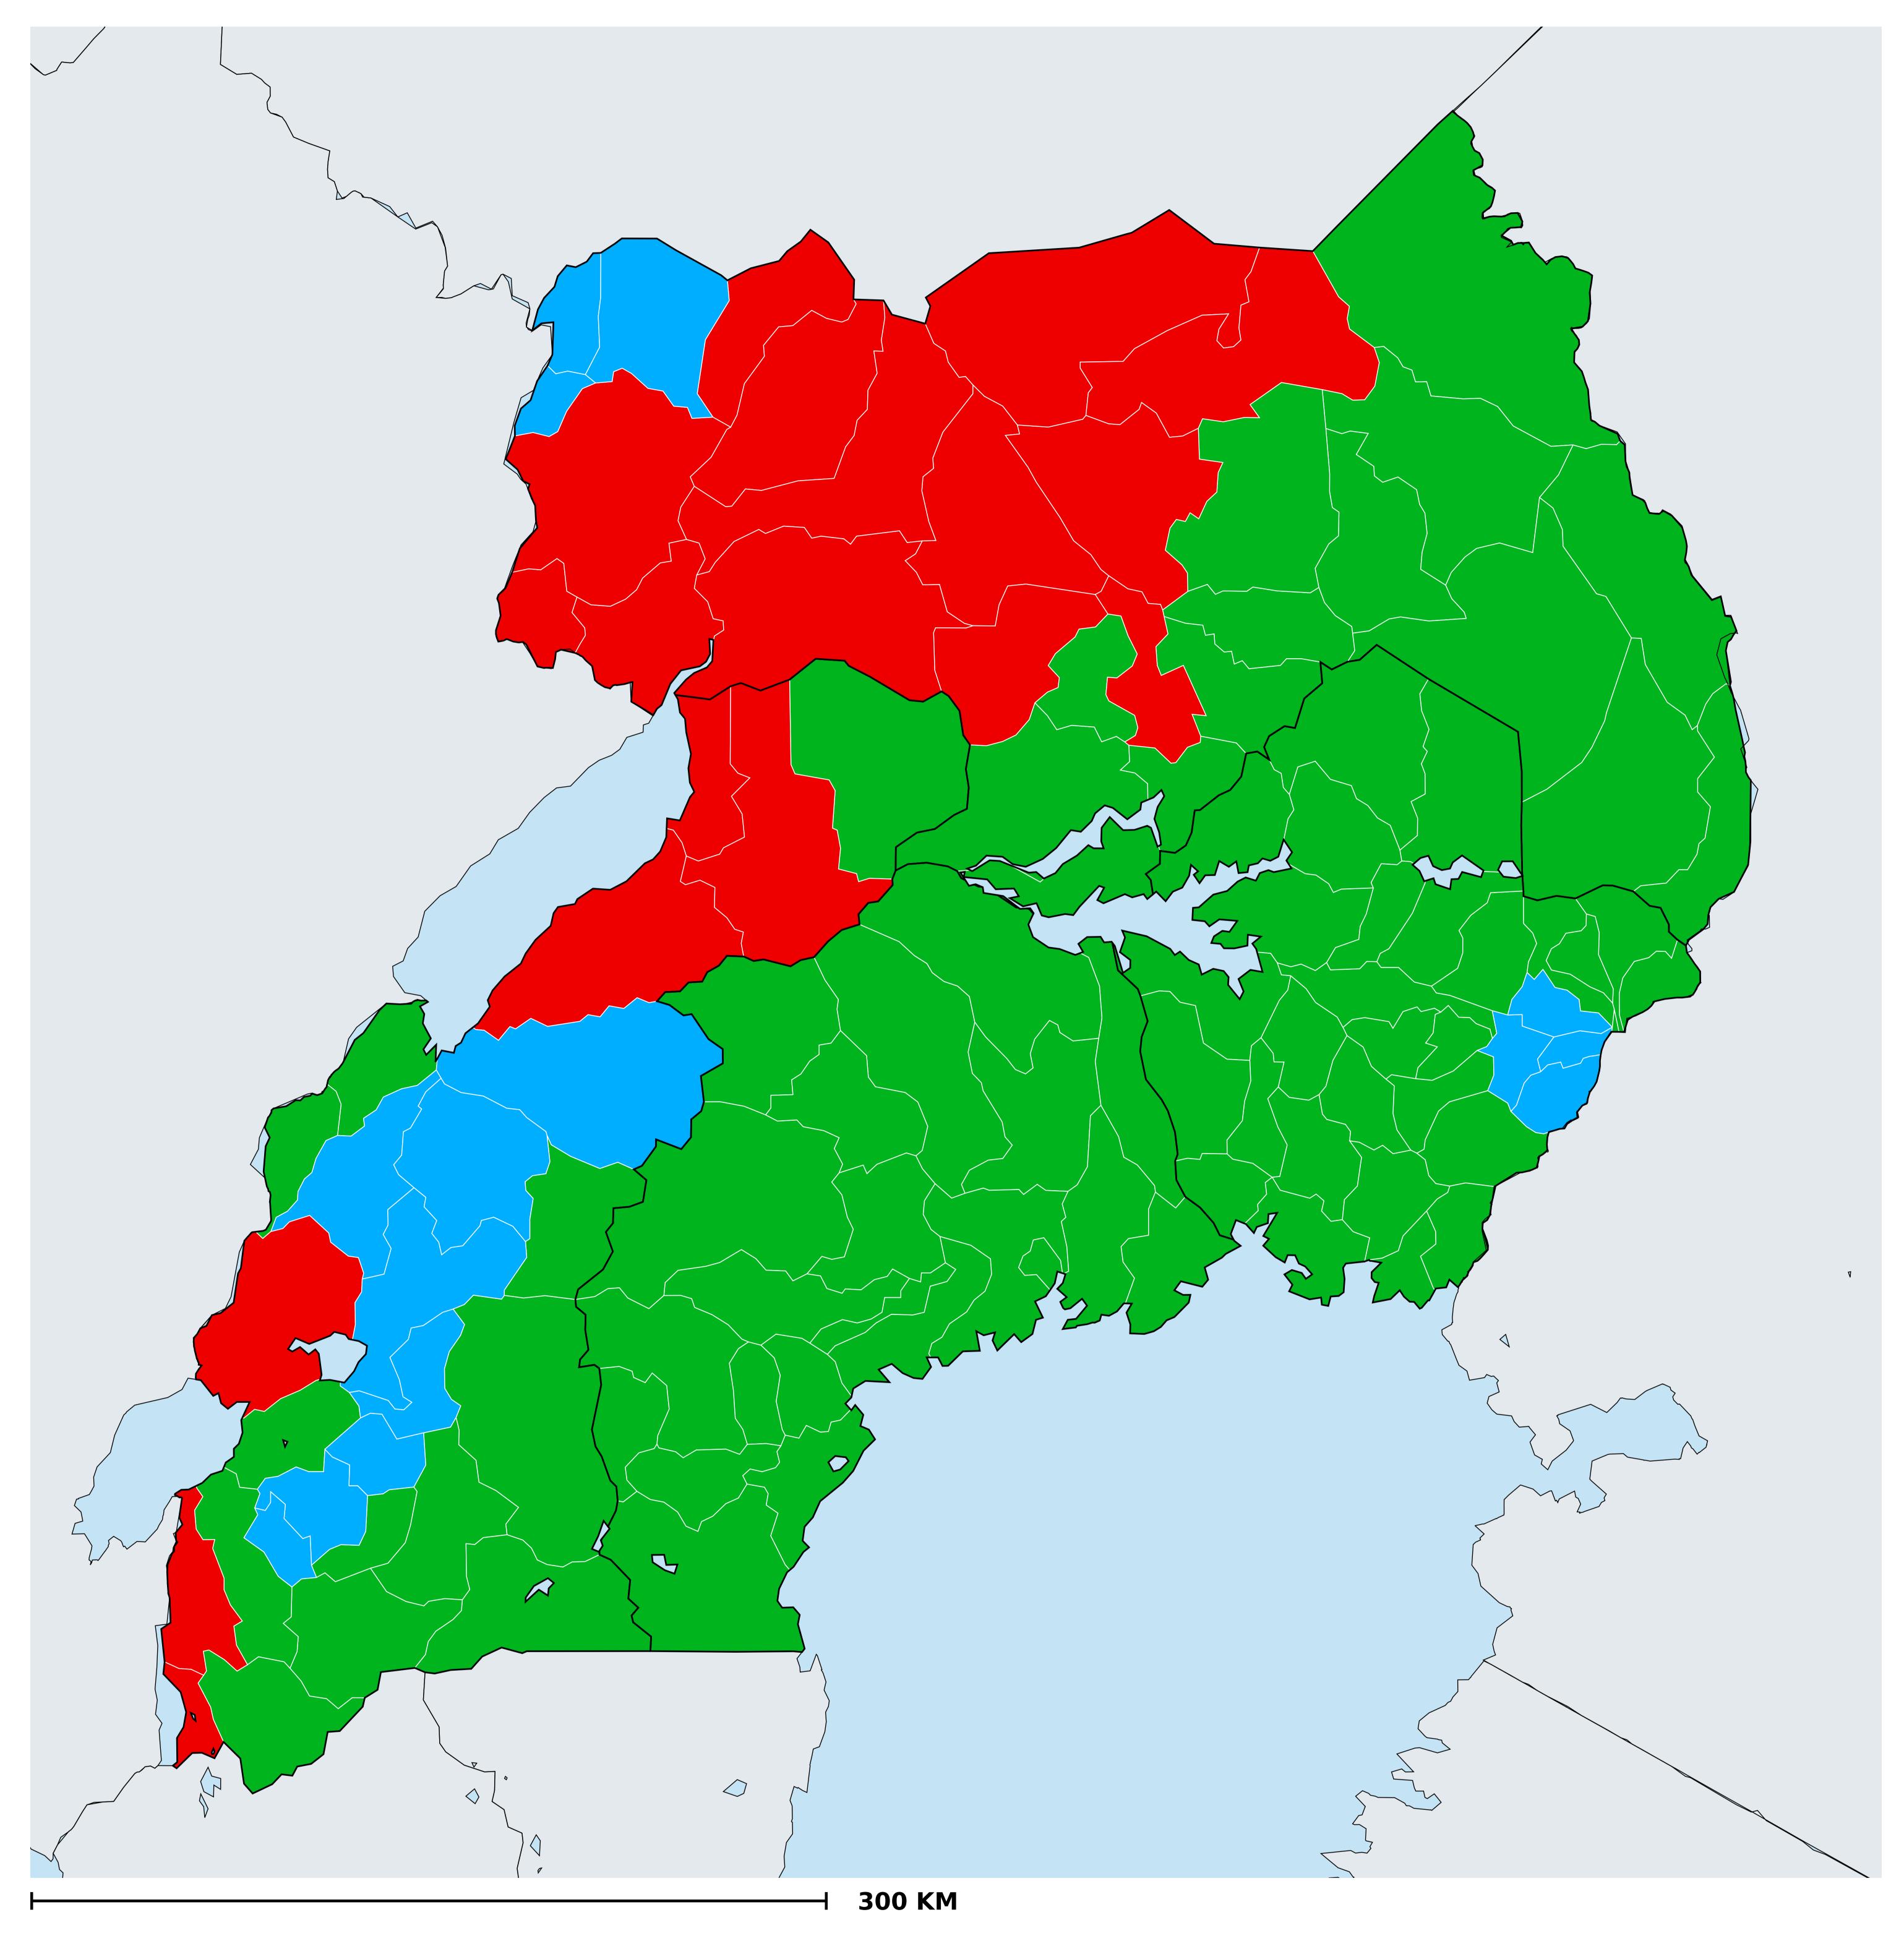

## Uganda (2015)

## Status of Onchocerciasis Elimination

Boundaries, names and designations used here do not imply expression of WHO opinion concerning the legal status of any country, territory or area, or of its authorities, or concerning delimitation of frontiers or boundaries. Dotted / dashed lines represent approximate border lines for which there may not yet be full agreement.

## Onchocerciasis > Endemicity

Not suitable for Onchocerciasis

Endemic (requiring MDA)

Unknown (under LF MDA)

Under post-intervention surveillance

Unknown (consider Oncho Elimination Mapping)

No data available