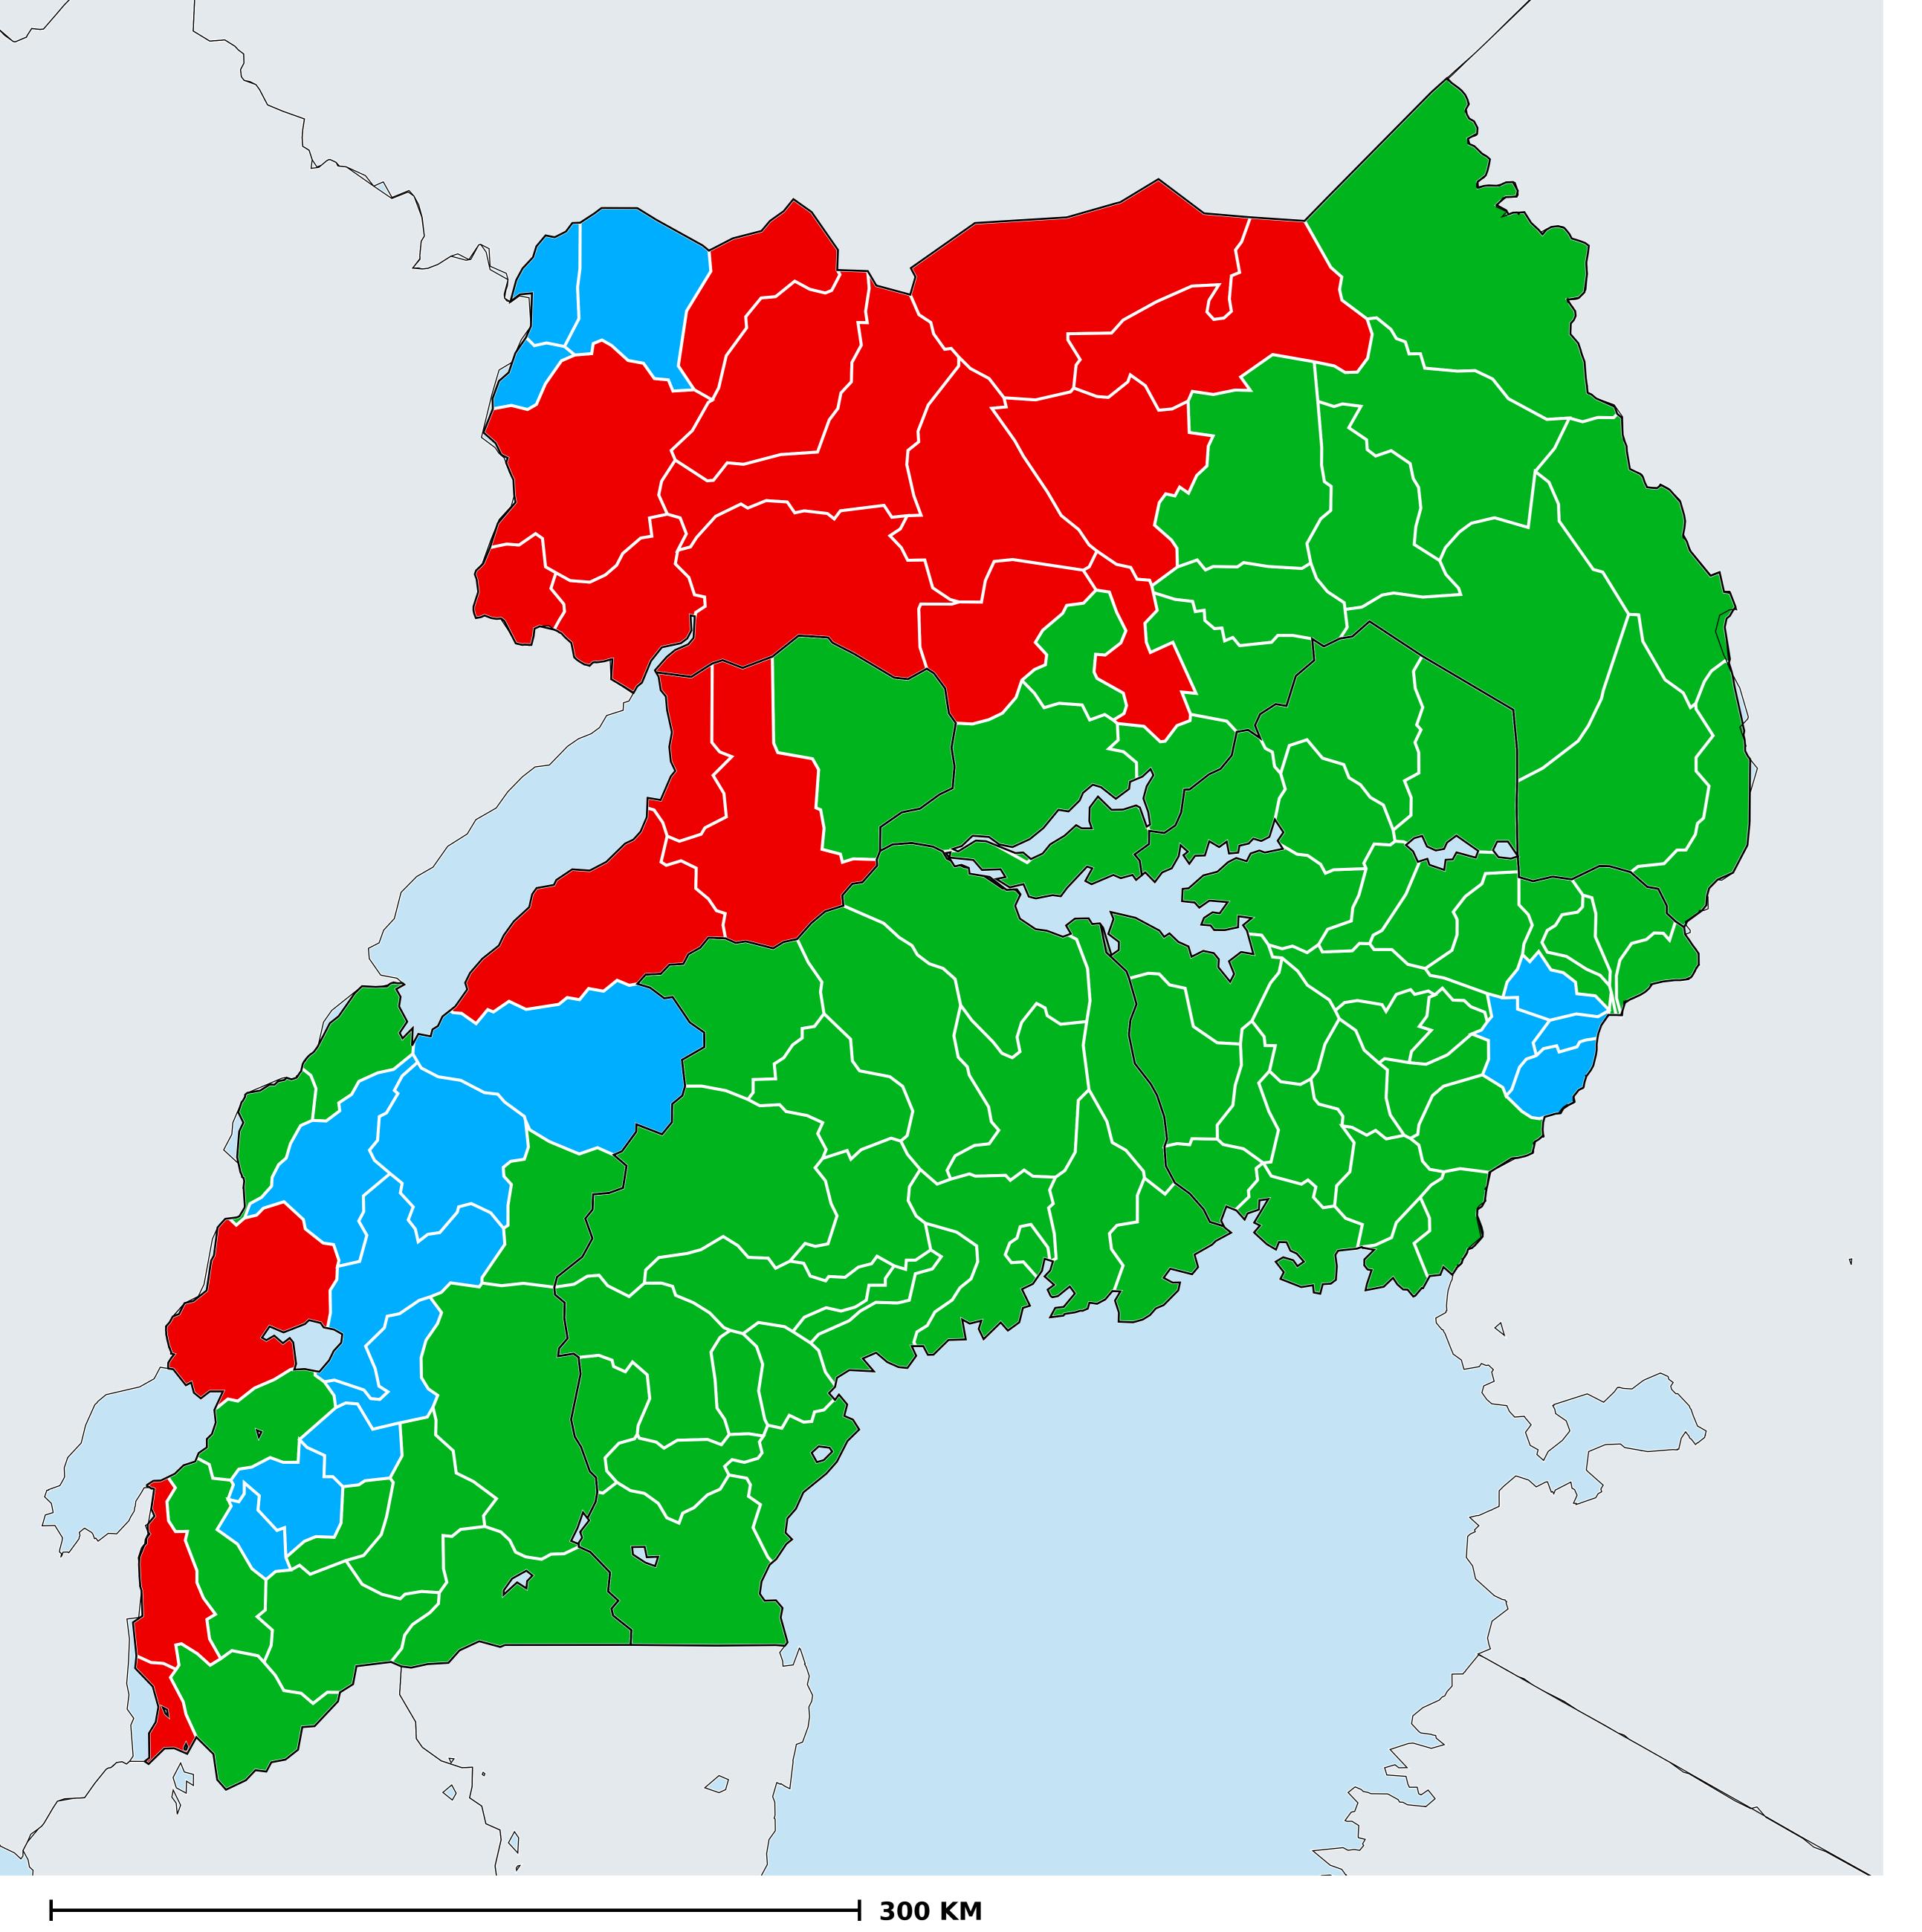

## Uganda (2015)

## Status of Onchocerciasis Elimination

## Onchocerciasis > Endemicity

Boundaries, names and designations used here do not imply expression of WHO opinion concerning the legal status of any country, territory or area, or of its authorities, or concerning delimitation of frontiers or boundaries. Dotted / dashed lines represent approximate border lines for which there may not yet be full agreement.

## **Data Source:**

Data provided by health ministries to ESPEN through WHO reporting processes. All reasonable precautions have been taken to verify this information

Copyright 2023 WHO. All rights reserved. Generated 19 September 2023