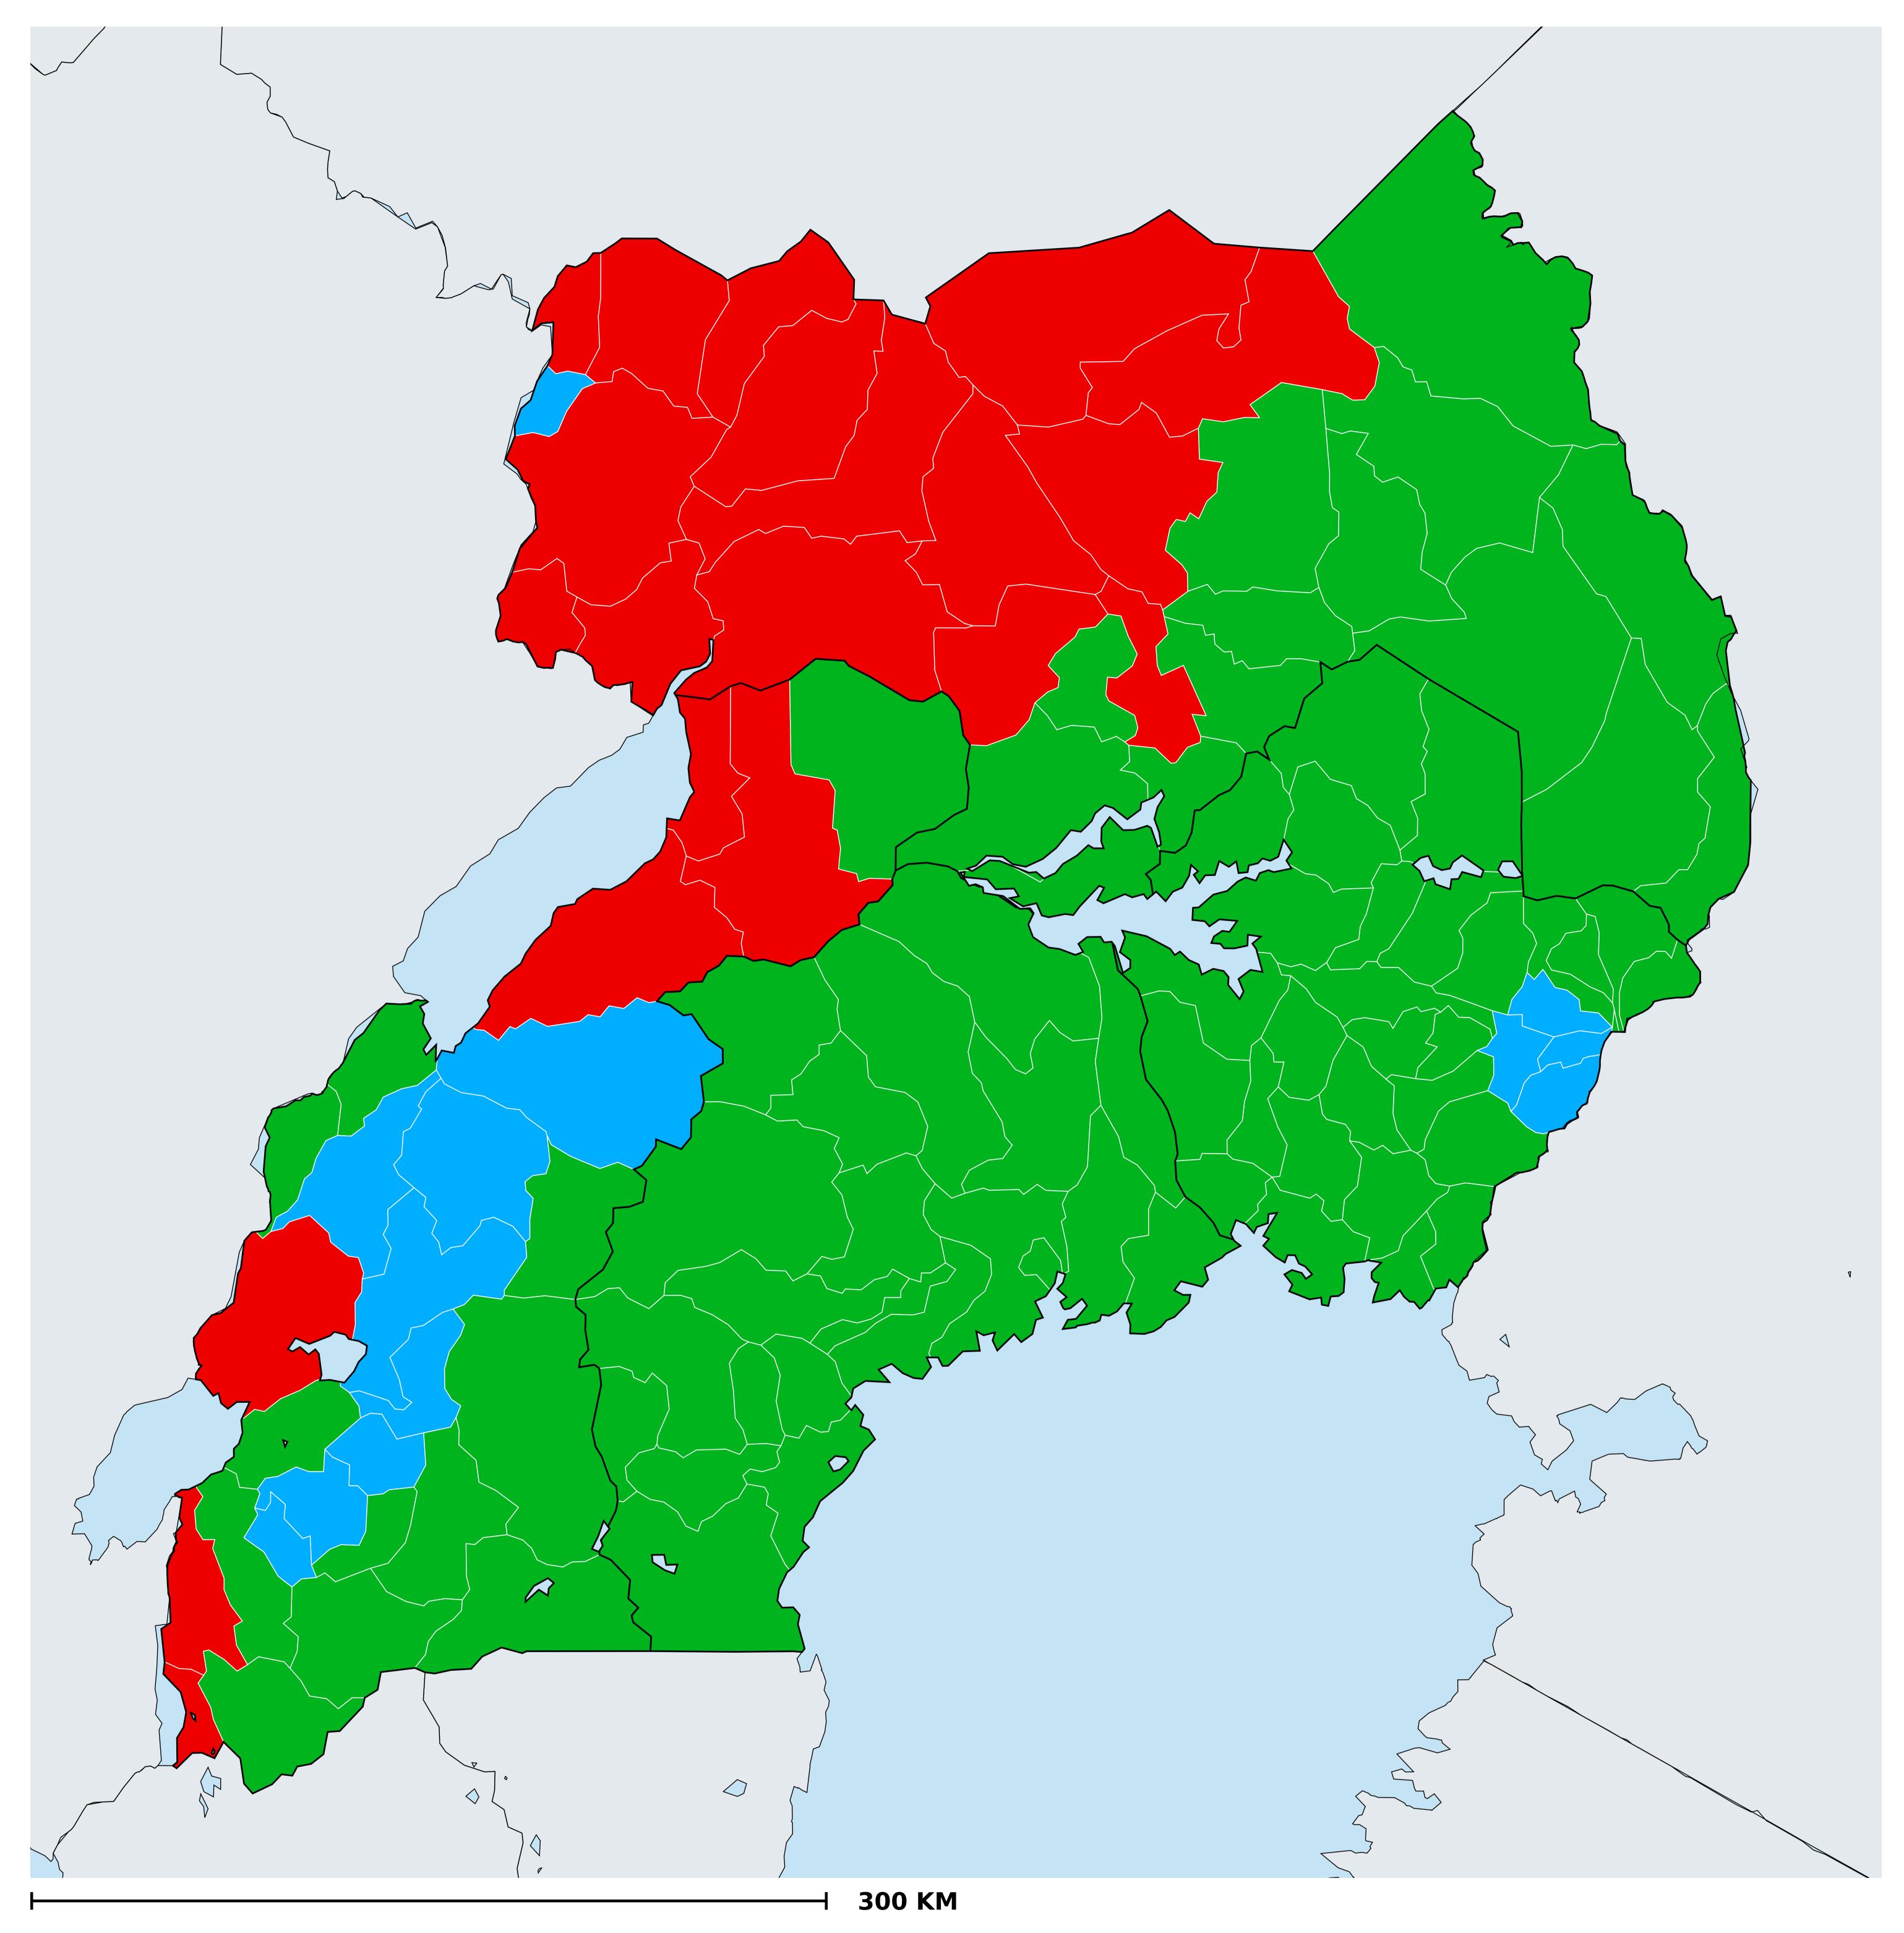

## Uganda (2014)

## Status of Onchocerciasis Elimination

Boundaries, names and designations used here do not imply expression of WHO opinion concerning the legal status of any country, territory or area, or of its authorities, or concerning delimitation of frontiers or boundaries. Dotted / dashed lines represent approximate border lines for which there may not yet be full agreement.

## Onchocerciasis > Endemicity

Not suitable for Onchocerciasis

Endemic (requiring MDA)

Unknown (under LF MDA)

Under post-intervention surveillance

Unknown (consider Oncho Elimination Mapping)

No data available