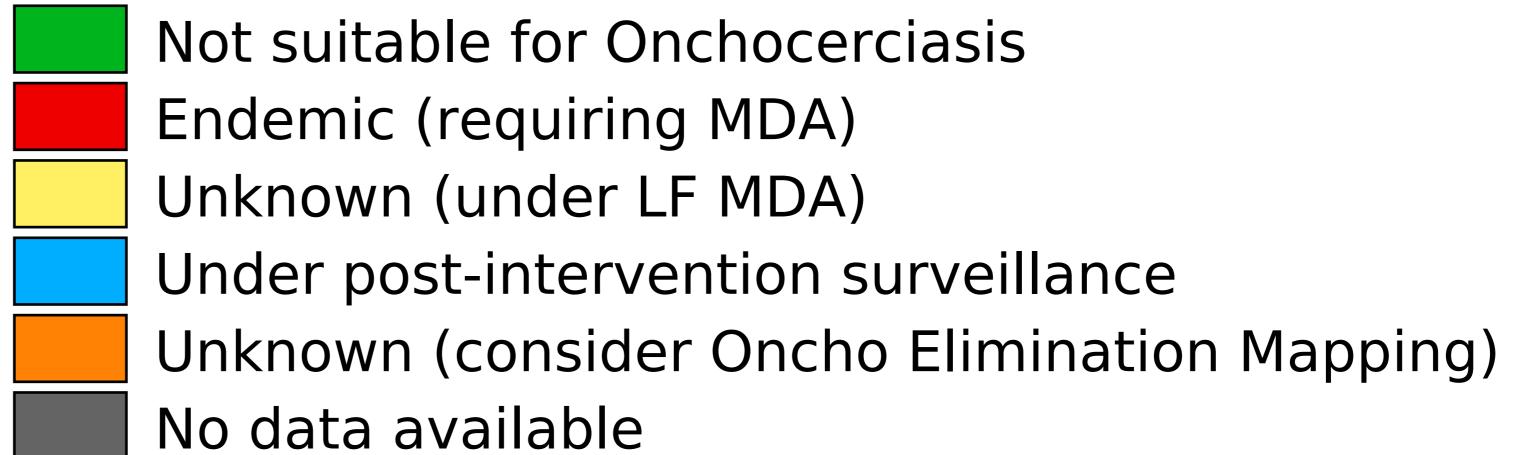

## Onchocerciasis > Endemicity

Boundaries, names and designations used here do not imply expression of WHO opinion concerning the legal status of any country, territory or area, or of its authorities, or concerning delimitation of frontiers or boundaries. Dotted / dashed lines represent approximate border lines for which there may not yet be full agreement.