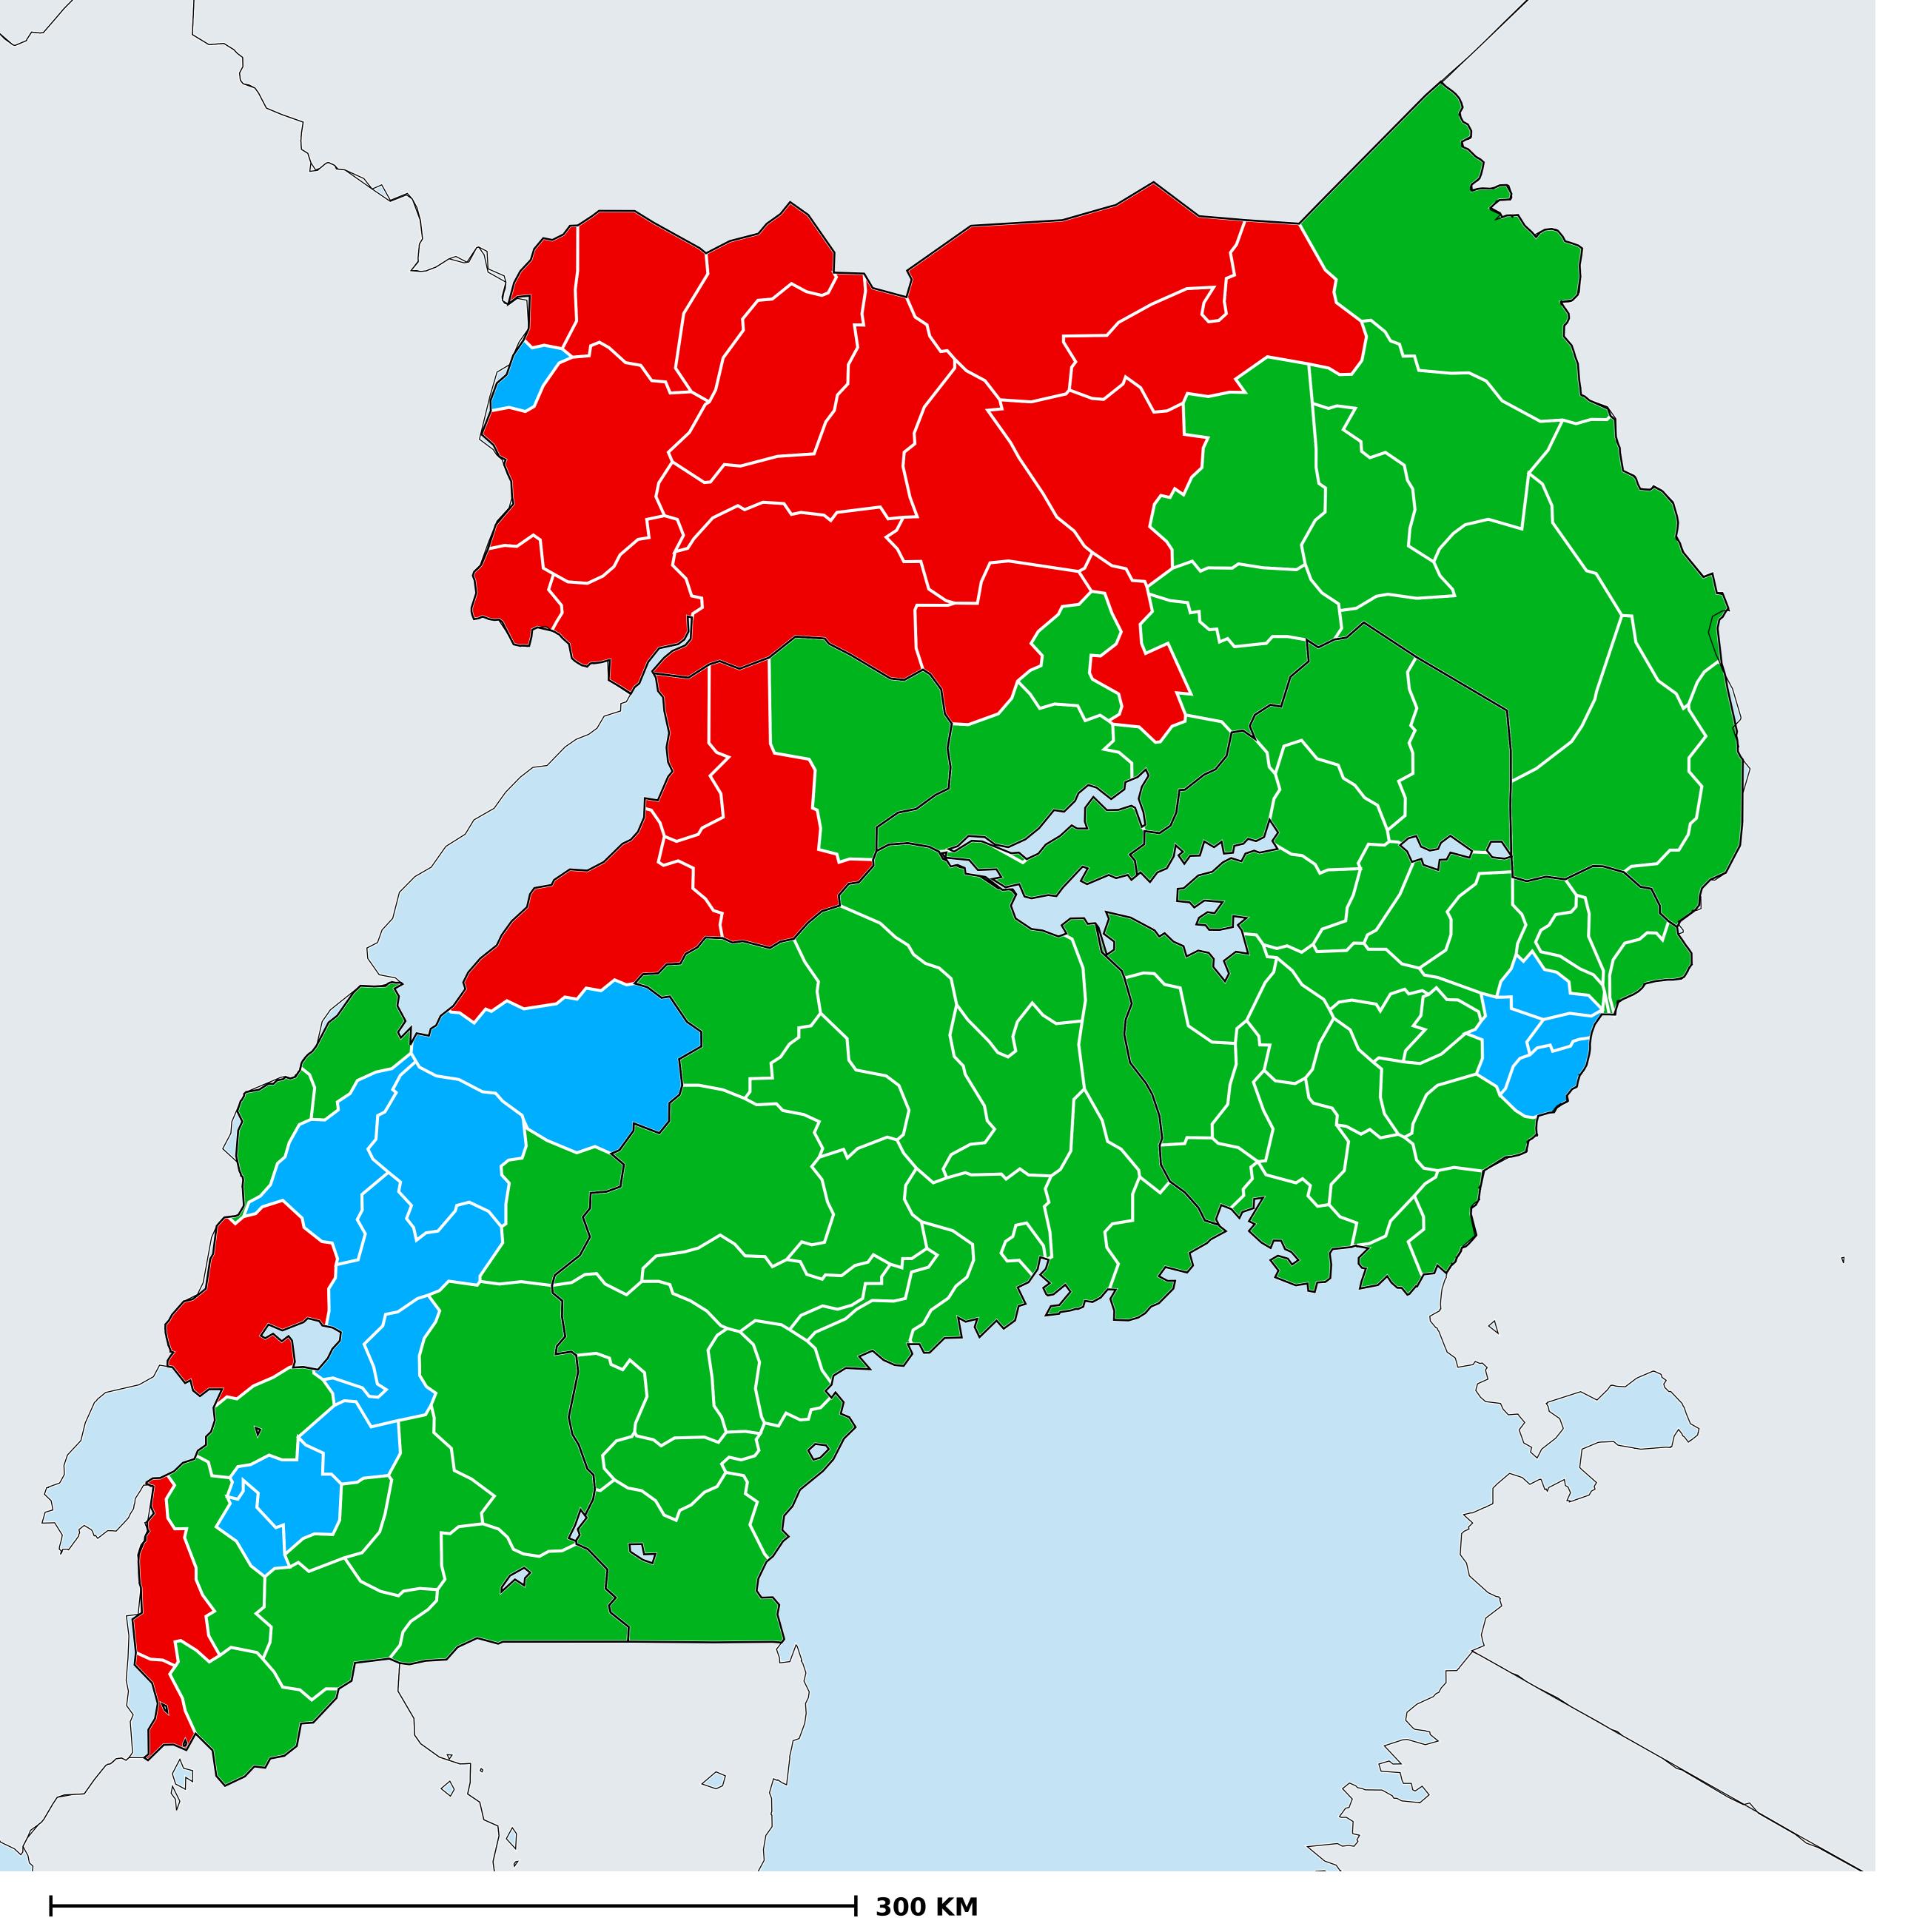

## Uganda (2014)

## Status of Onchocerciasis Elimination

## Onchocerciasis > Endemicity

Boundaries, names and designations used here do not imply expression of WHO opinion concerning the legal status of any country, territory or area, or of its authorities, or concerning delimitation of frontiers or boundaries. Dotted / dashed lines represent approximate border lines for which there may not yet be full agreement.

## **Data Source:**

Data provided by health ministries to ESPEN through WHO reporting processes. All reasonable precautions have been taken to verify this information

Copyright 2023 WHO. All rights reserved. Generated 19 September 2023