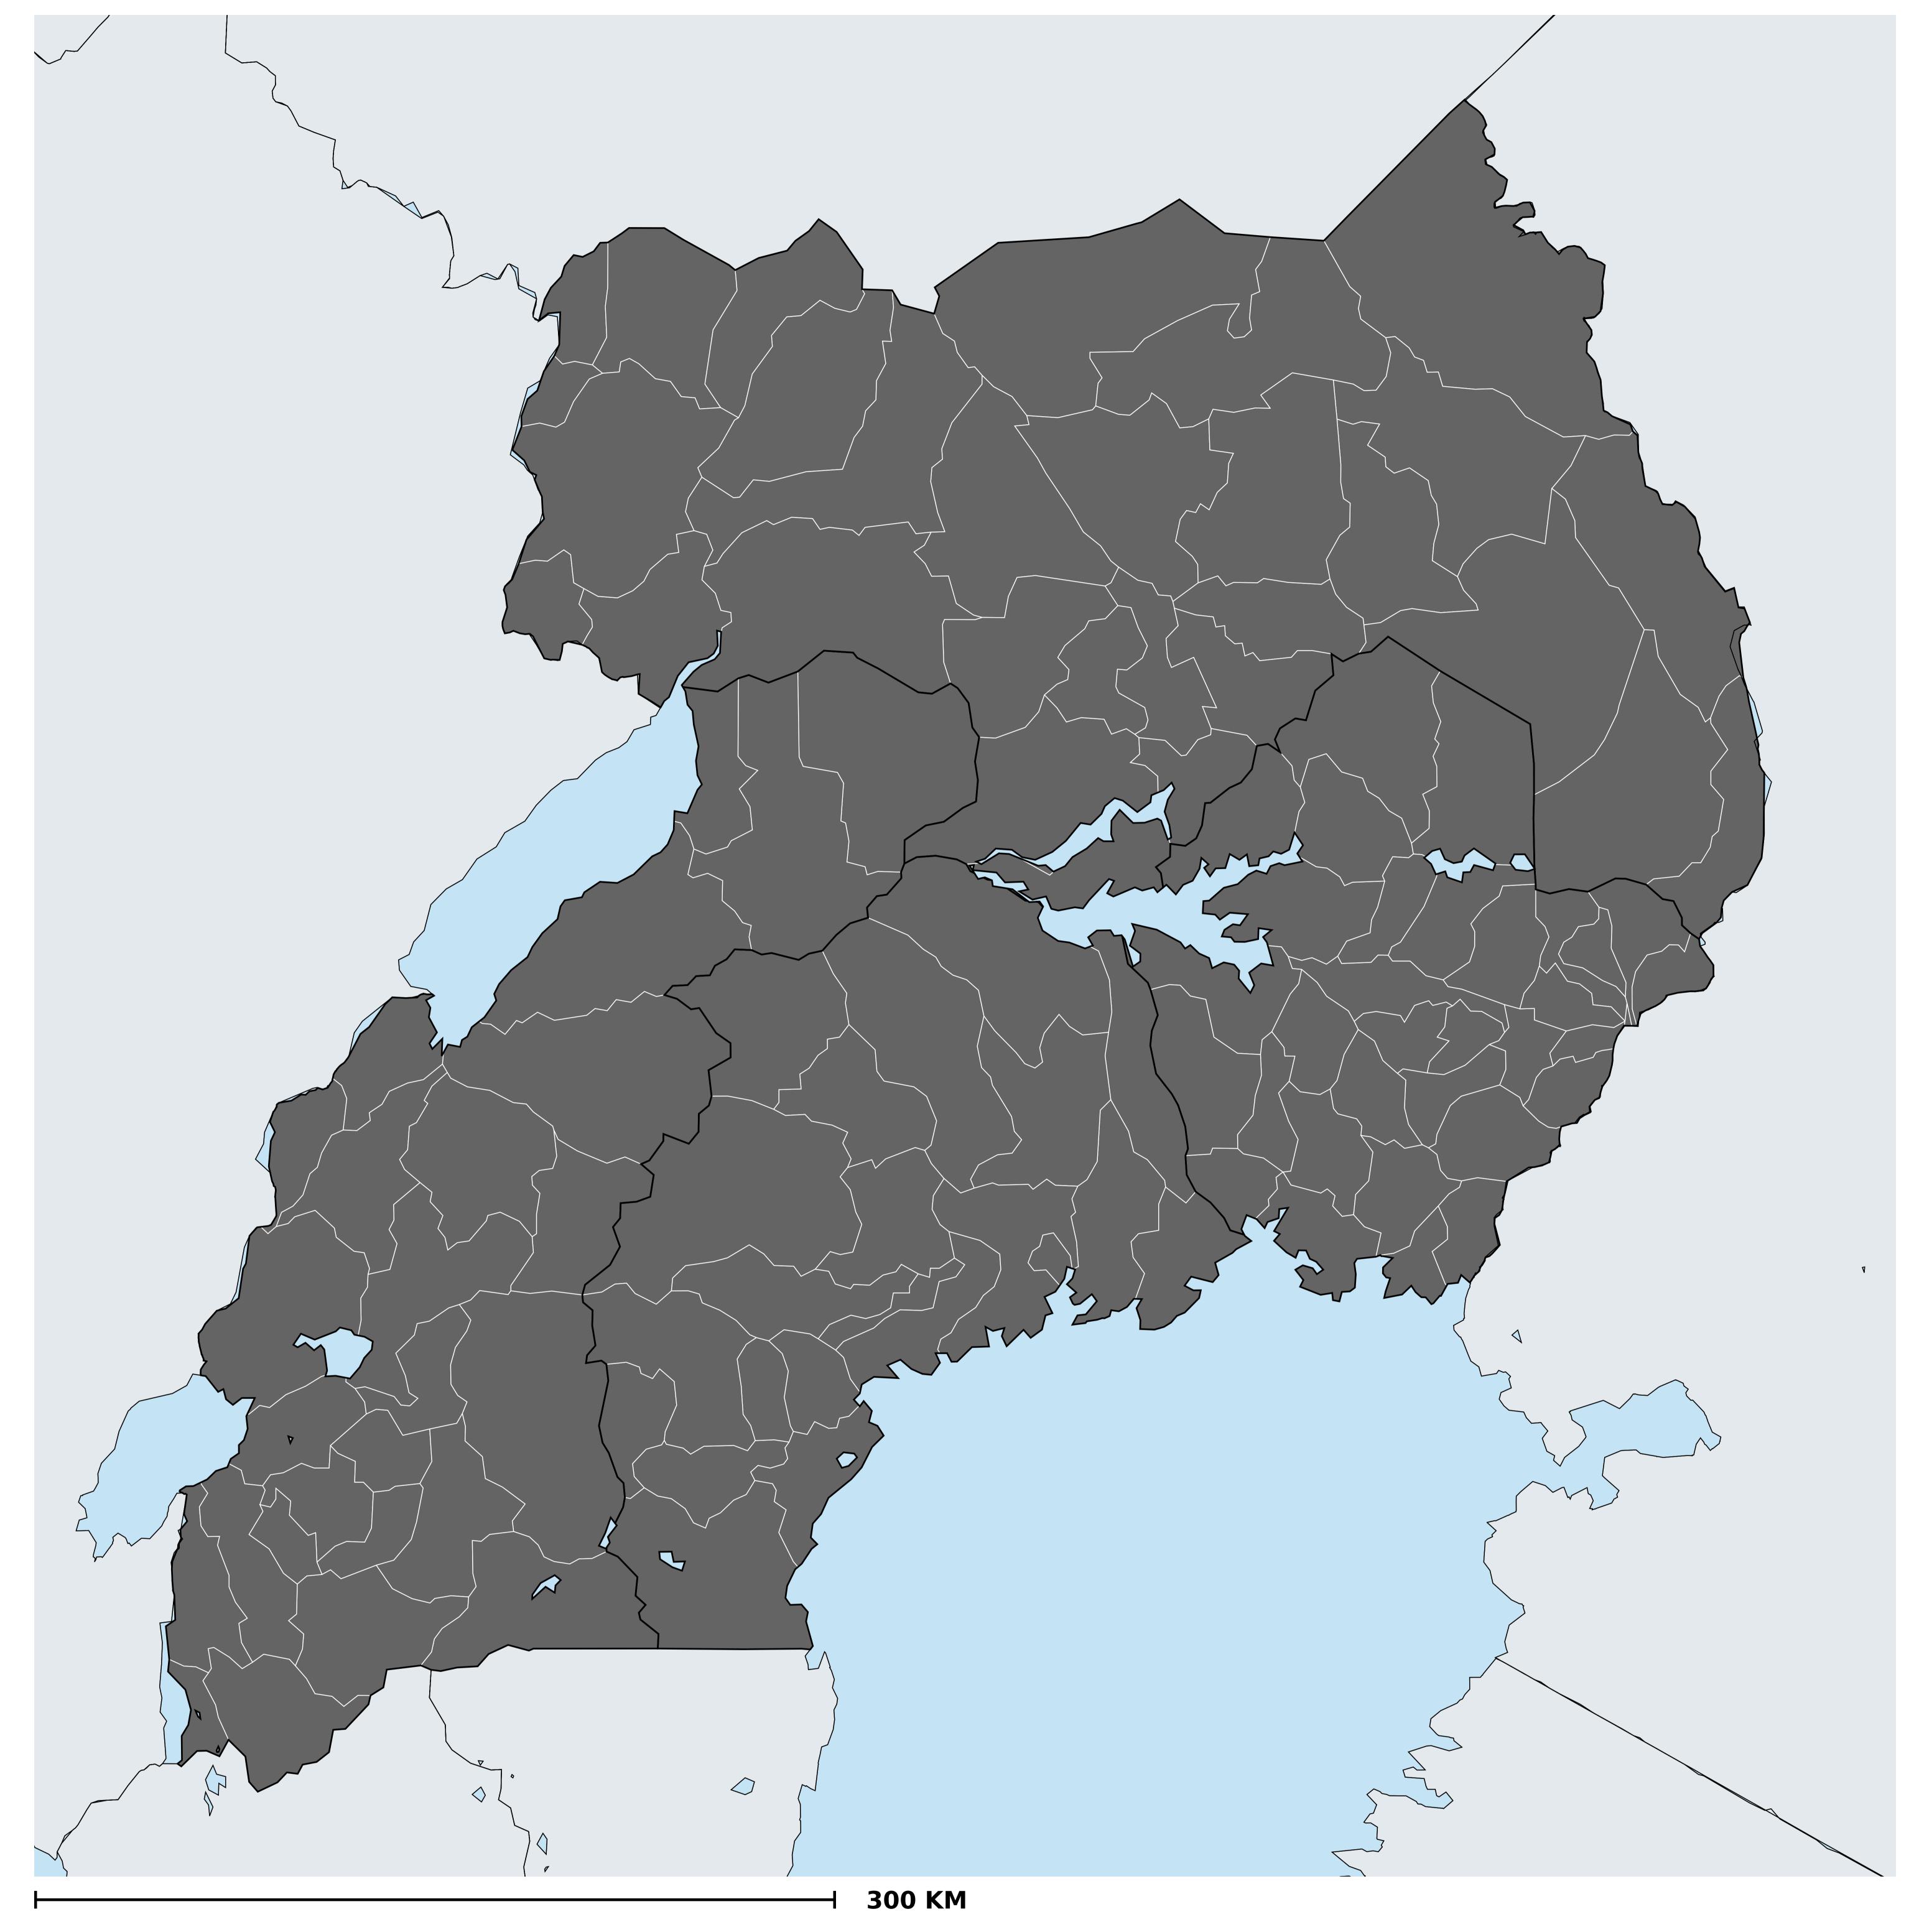

## Uganda (2013)

## Status of Onchocerciasis Elimination

Boundaries, names and designations used here do not imply expression of WHO opinion concerning the legal status of any country, territory or area, or of its authorities, or concerning delimitation of frontiers or boundaries. Dotted / dashed lines represent approximate border lines for which there may not yet be full agreement.

## Onchocerciasis > Endemicity

Not suitable for Onchocerciasis

Endemic (requiring MDA)

Unknown (under LF MDA)

Under post-intervention surveillance

Unknown (consider Oncho Elimination Mapping)

No data available