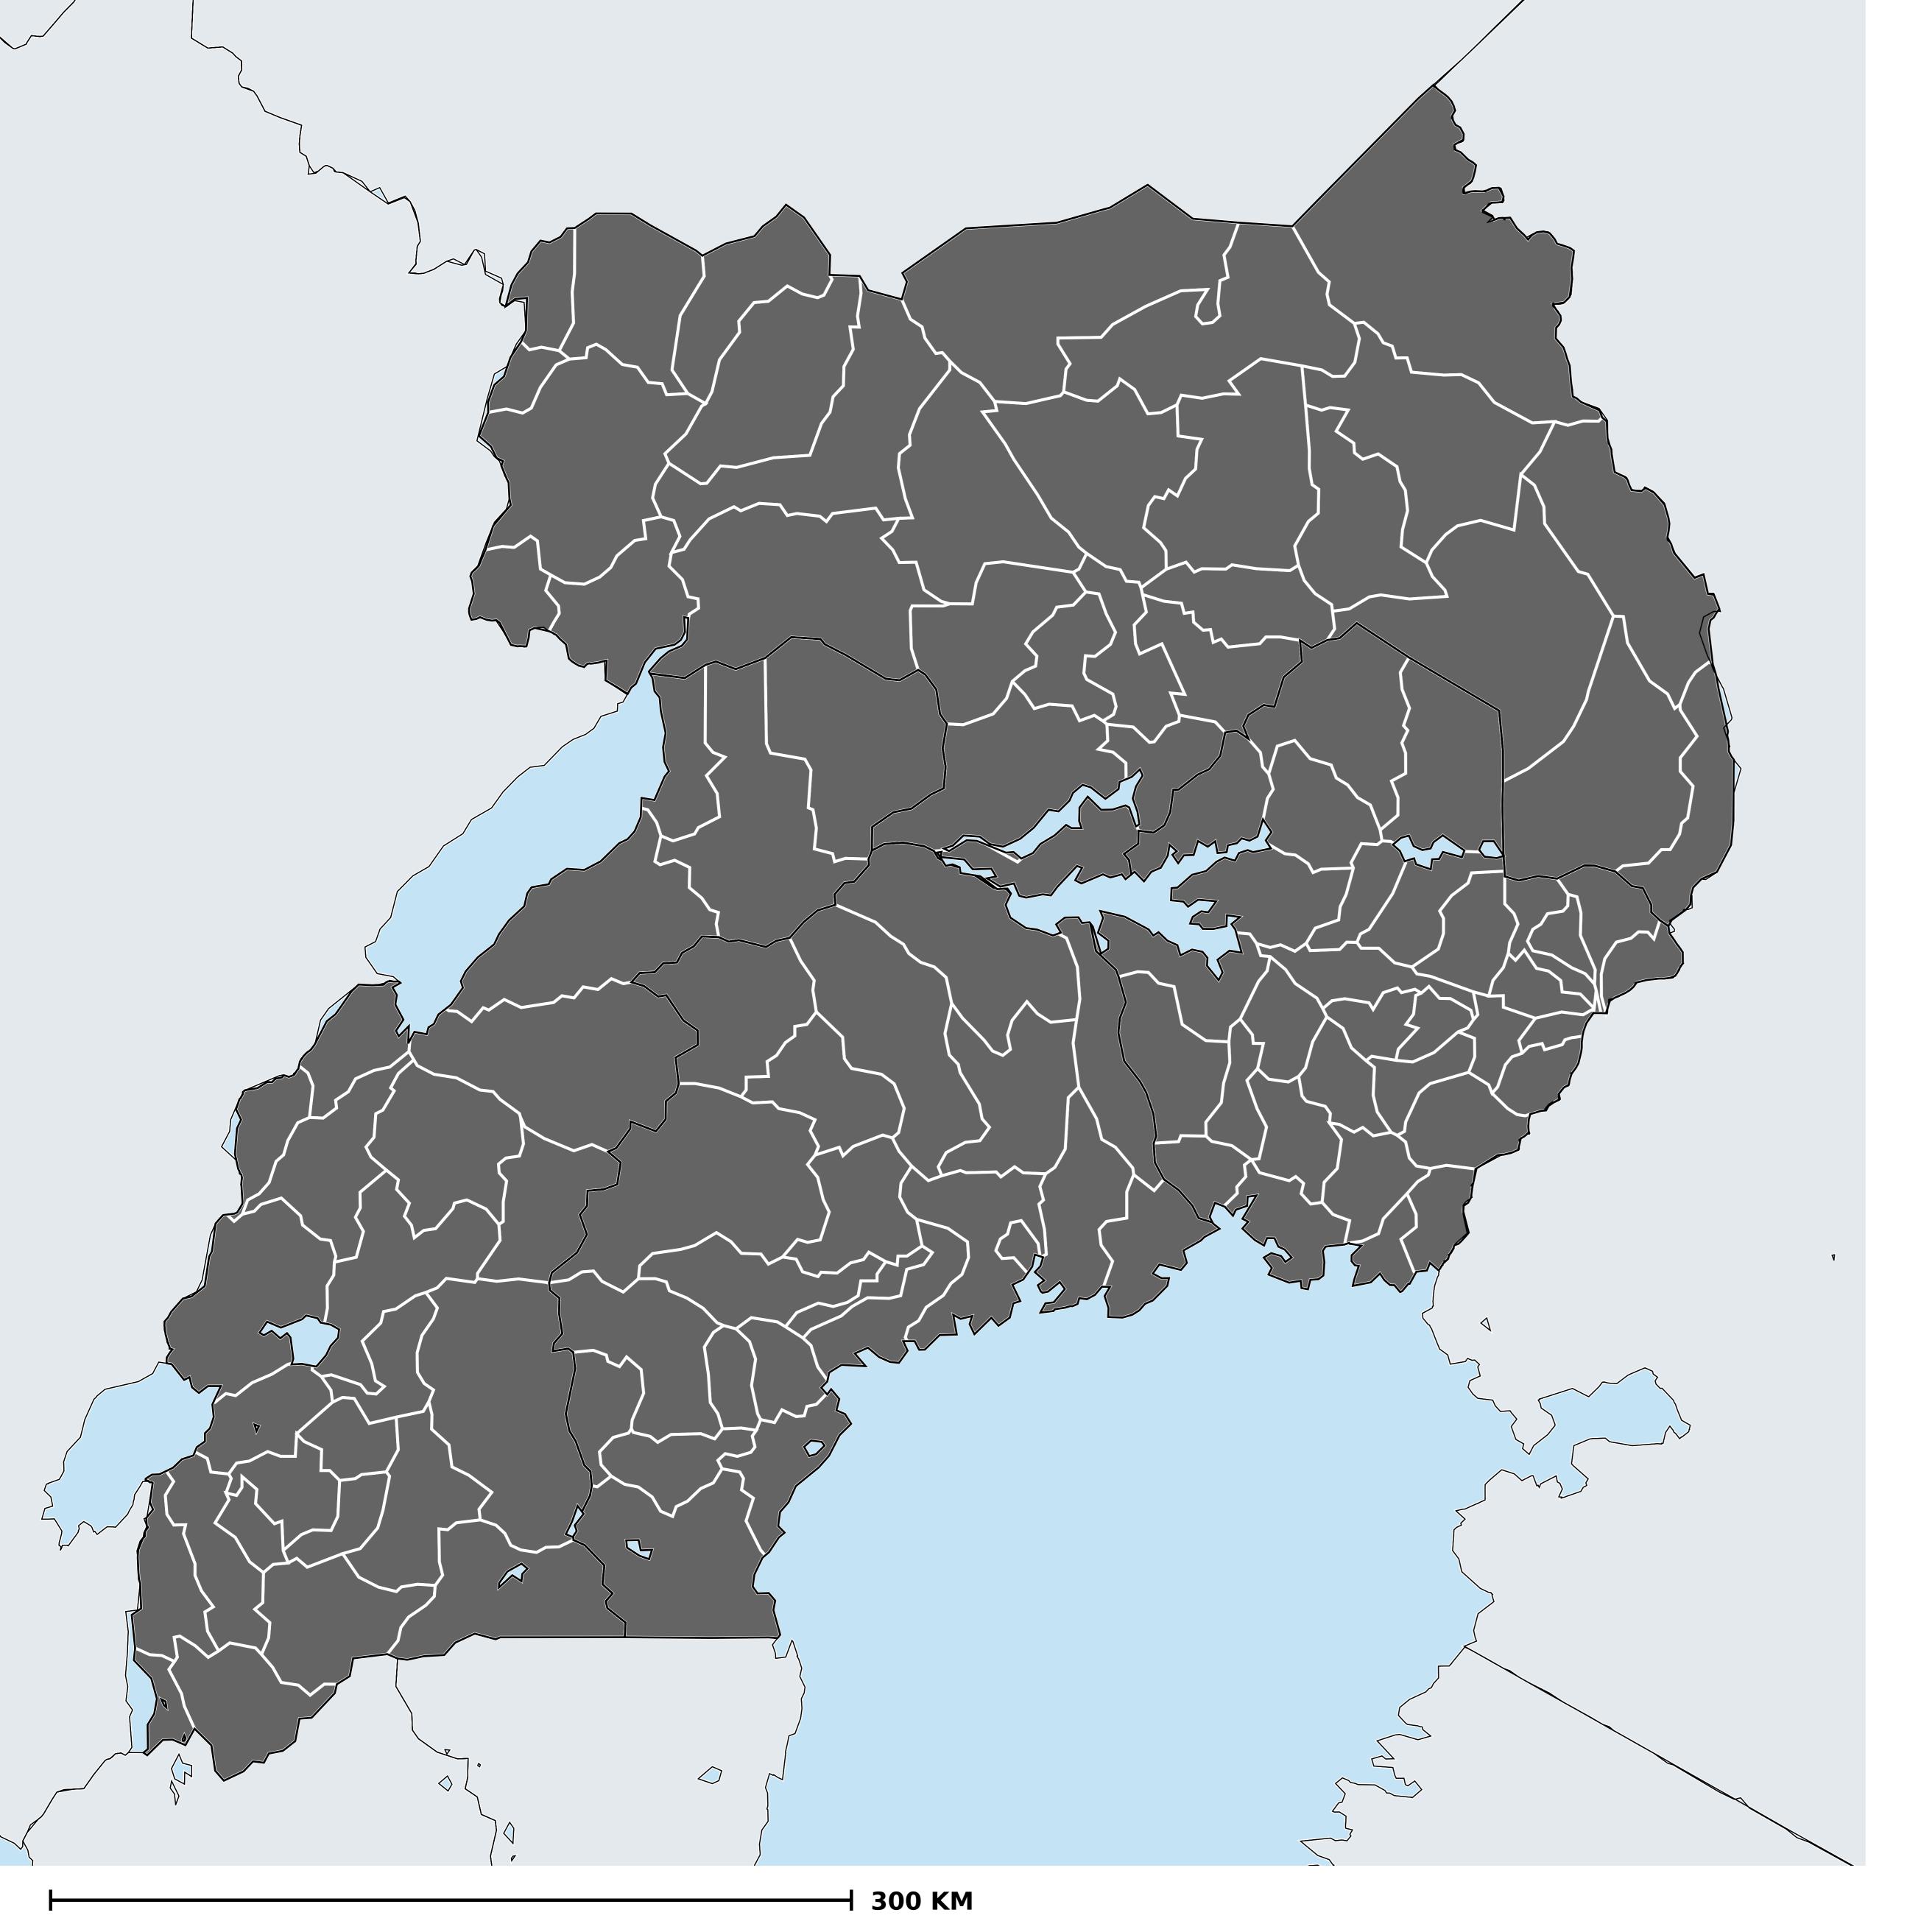

## Uganda (2013)

## Status of Onchocerciasis Elimination

## Onchocerciasis > Endemicity

Not suitable for Onchocerciasis
Endemic (requiring MDA)
Unknown (under LF MDA)

Under post-intervention surveillance
Unknown (consider Oncho Elimination Mapping)

No data available

Boundaries, names and designations used here do not imply expression of WHO opinion concerning the legal status of any country, territory or area, or of its authorities, or concerning delimitation of frontiers or boundaries. Dotted / dashed lines represent approximate border lines for which there may not yet be full agreement.