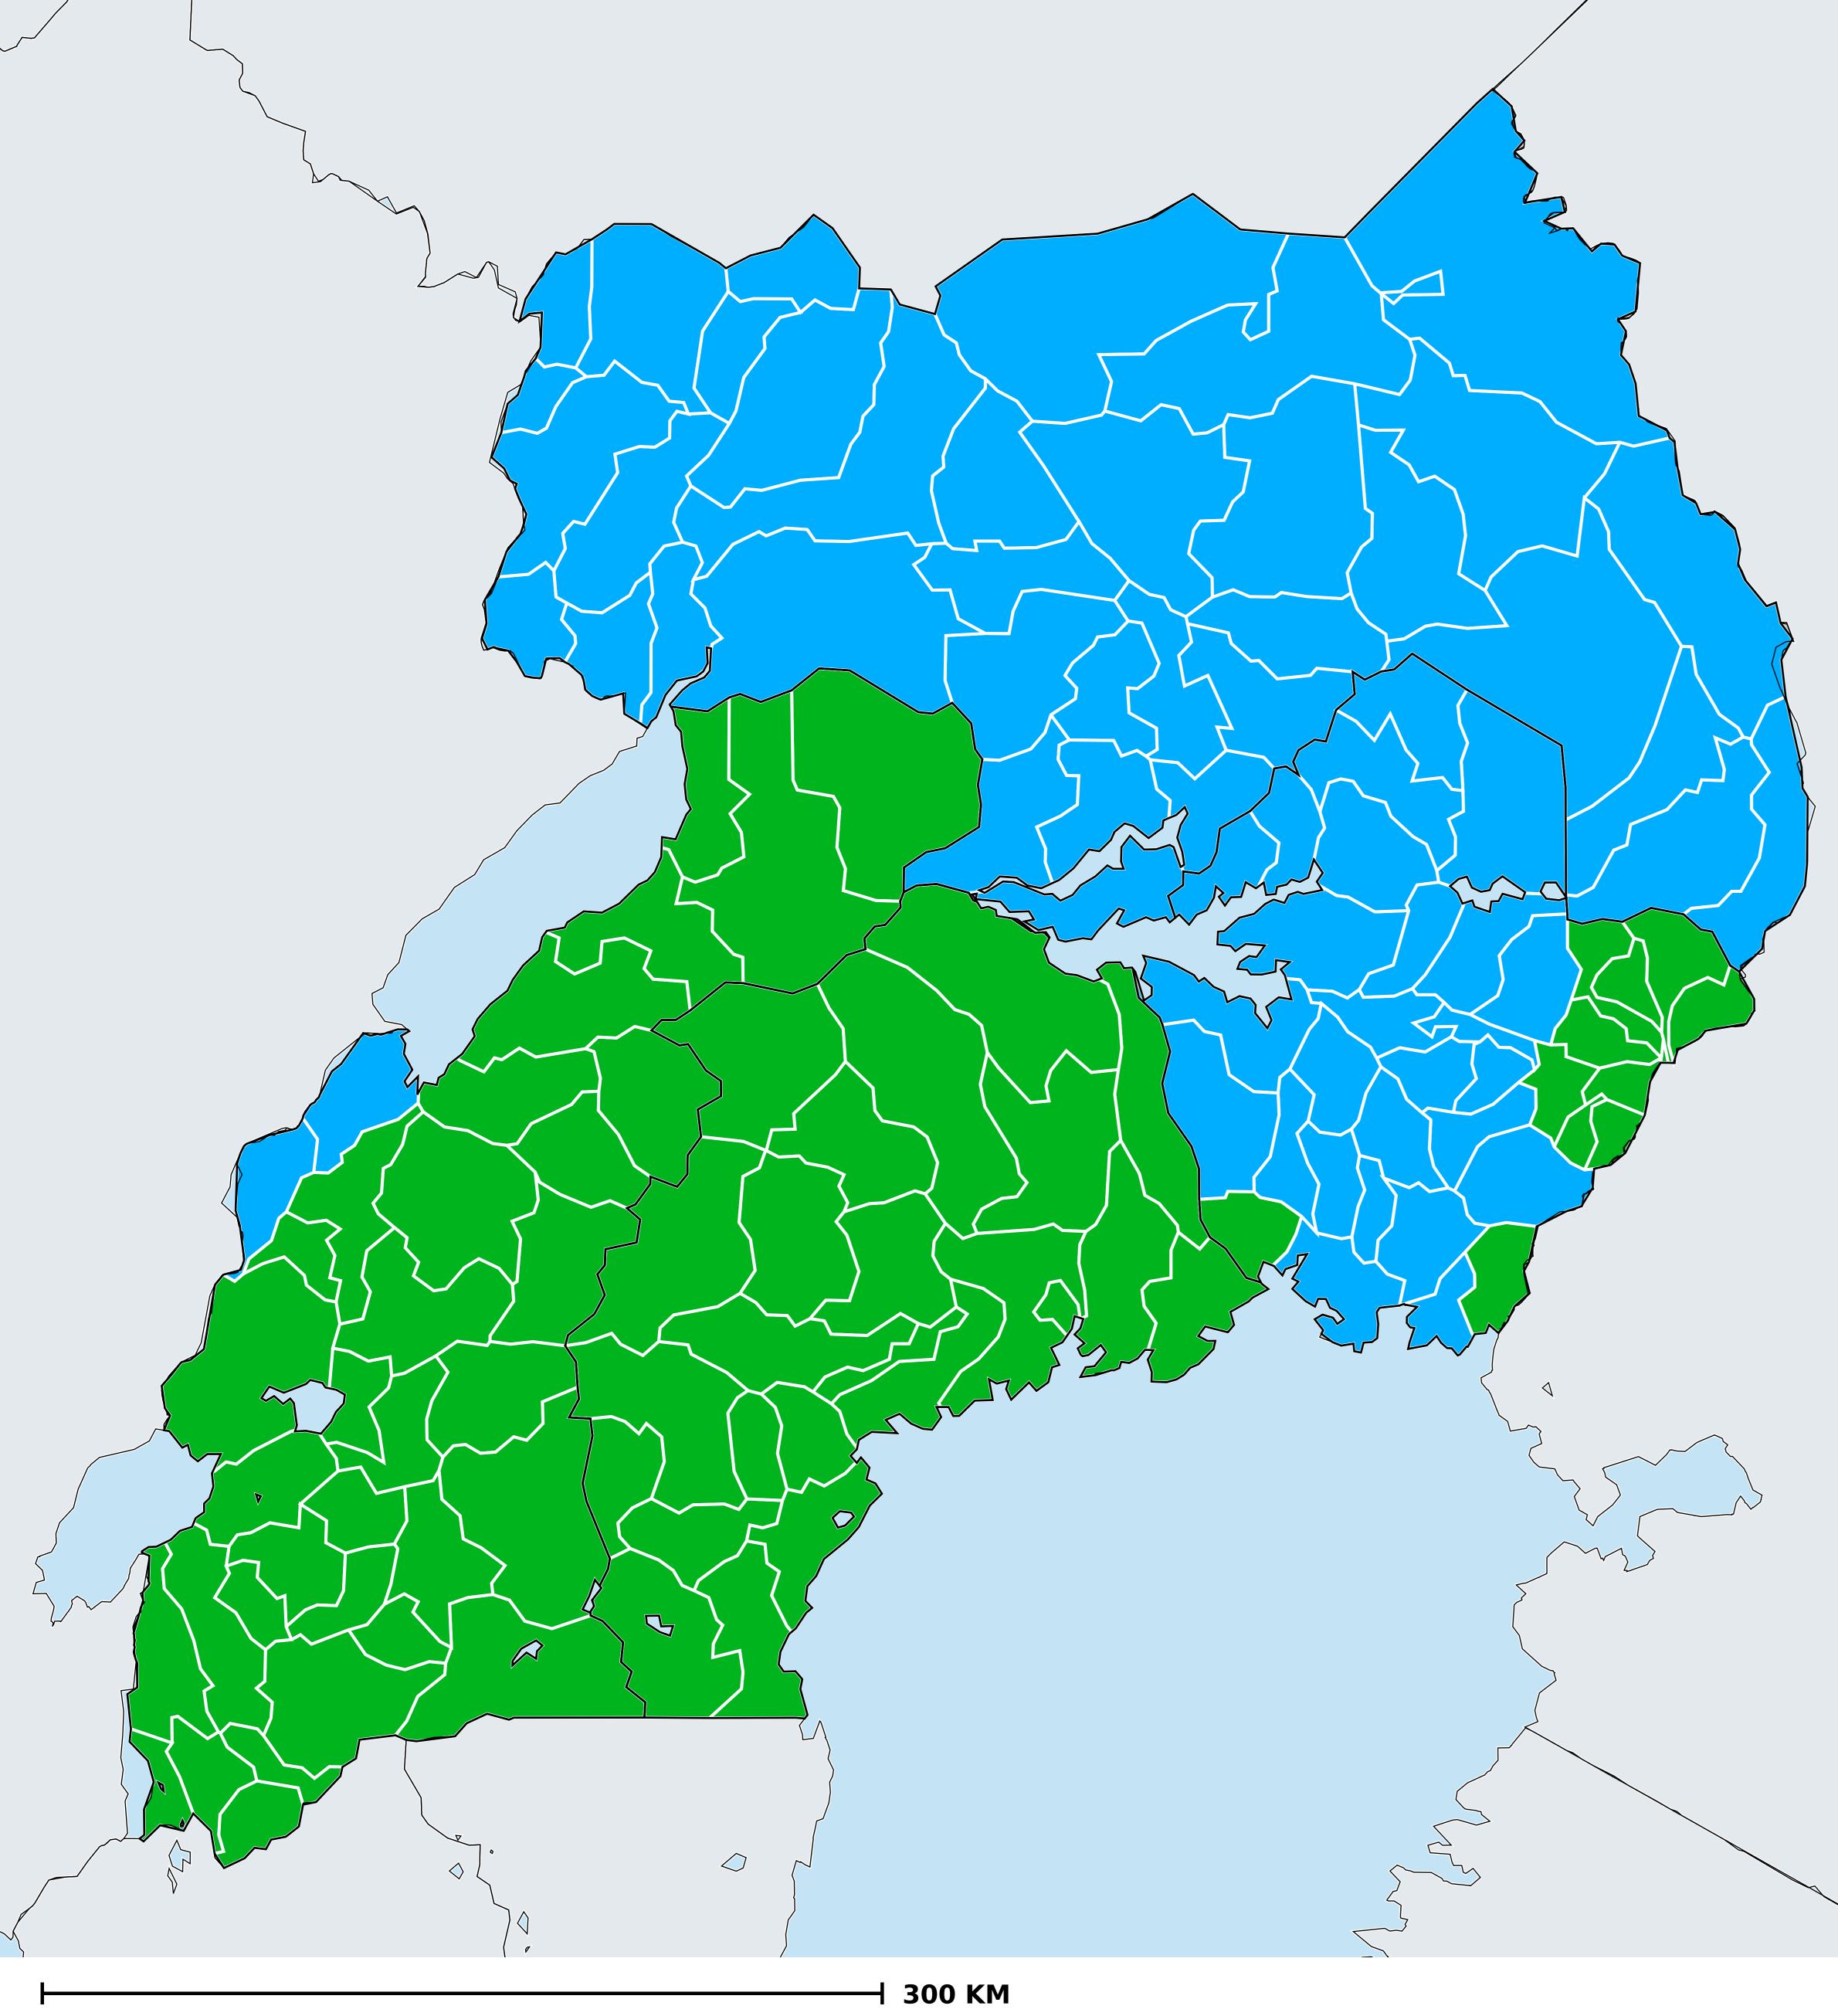

## Uganda (2021) Geographic MDA/PC coverage of Lymphatic filariasis

Lymphatic filariasis > MDA/PC coverage > Geographic coverage

Non-endemic Endemicity unknown MDA not delivered - Endemic MDA not delivered - under IA MDA delivered Under post-intervention surveillance No data available

Boundaries, names and designations used here do not imply expression of WHO opinion concerning the legal status of any country, territory or area, or of its authorities, or concerning delimitation of frontiers or boundaries. Dotted / dashed lines represent approximate border lines for which there may not yet be full agreement.

## **Data Source:**

Data provided by health ministries to ESPEN through WHO reporting processes. All reasonable precautions have been taken to verify this information Copyright 2024 WHO. All rights reserved. Generated 25 January 2024