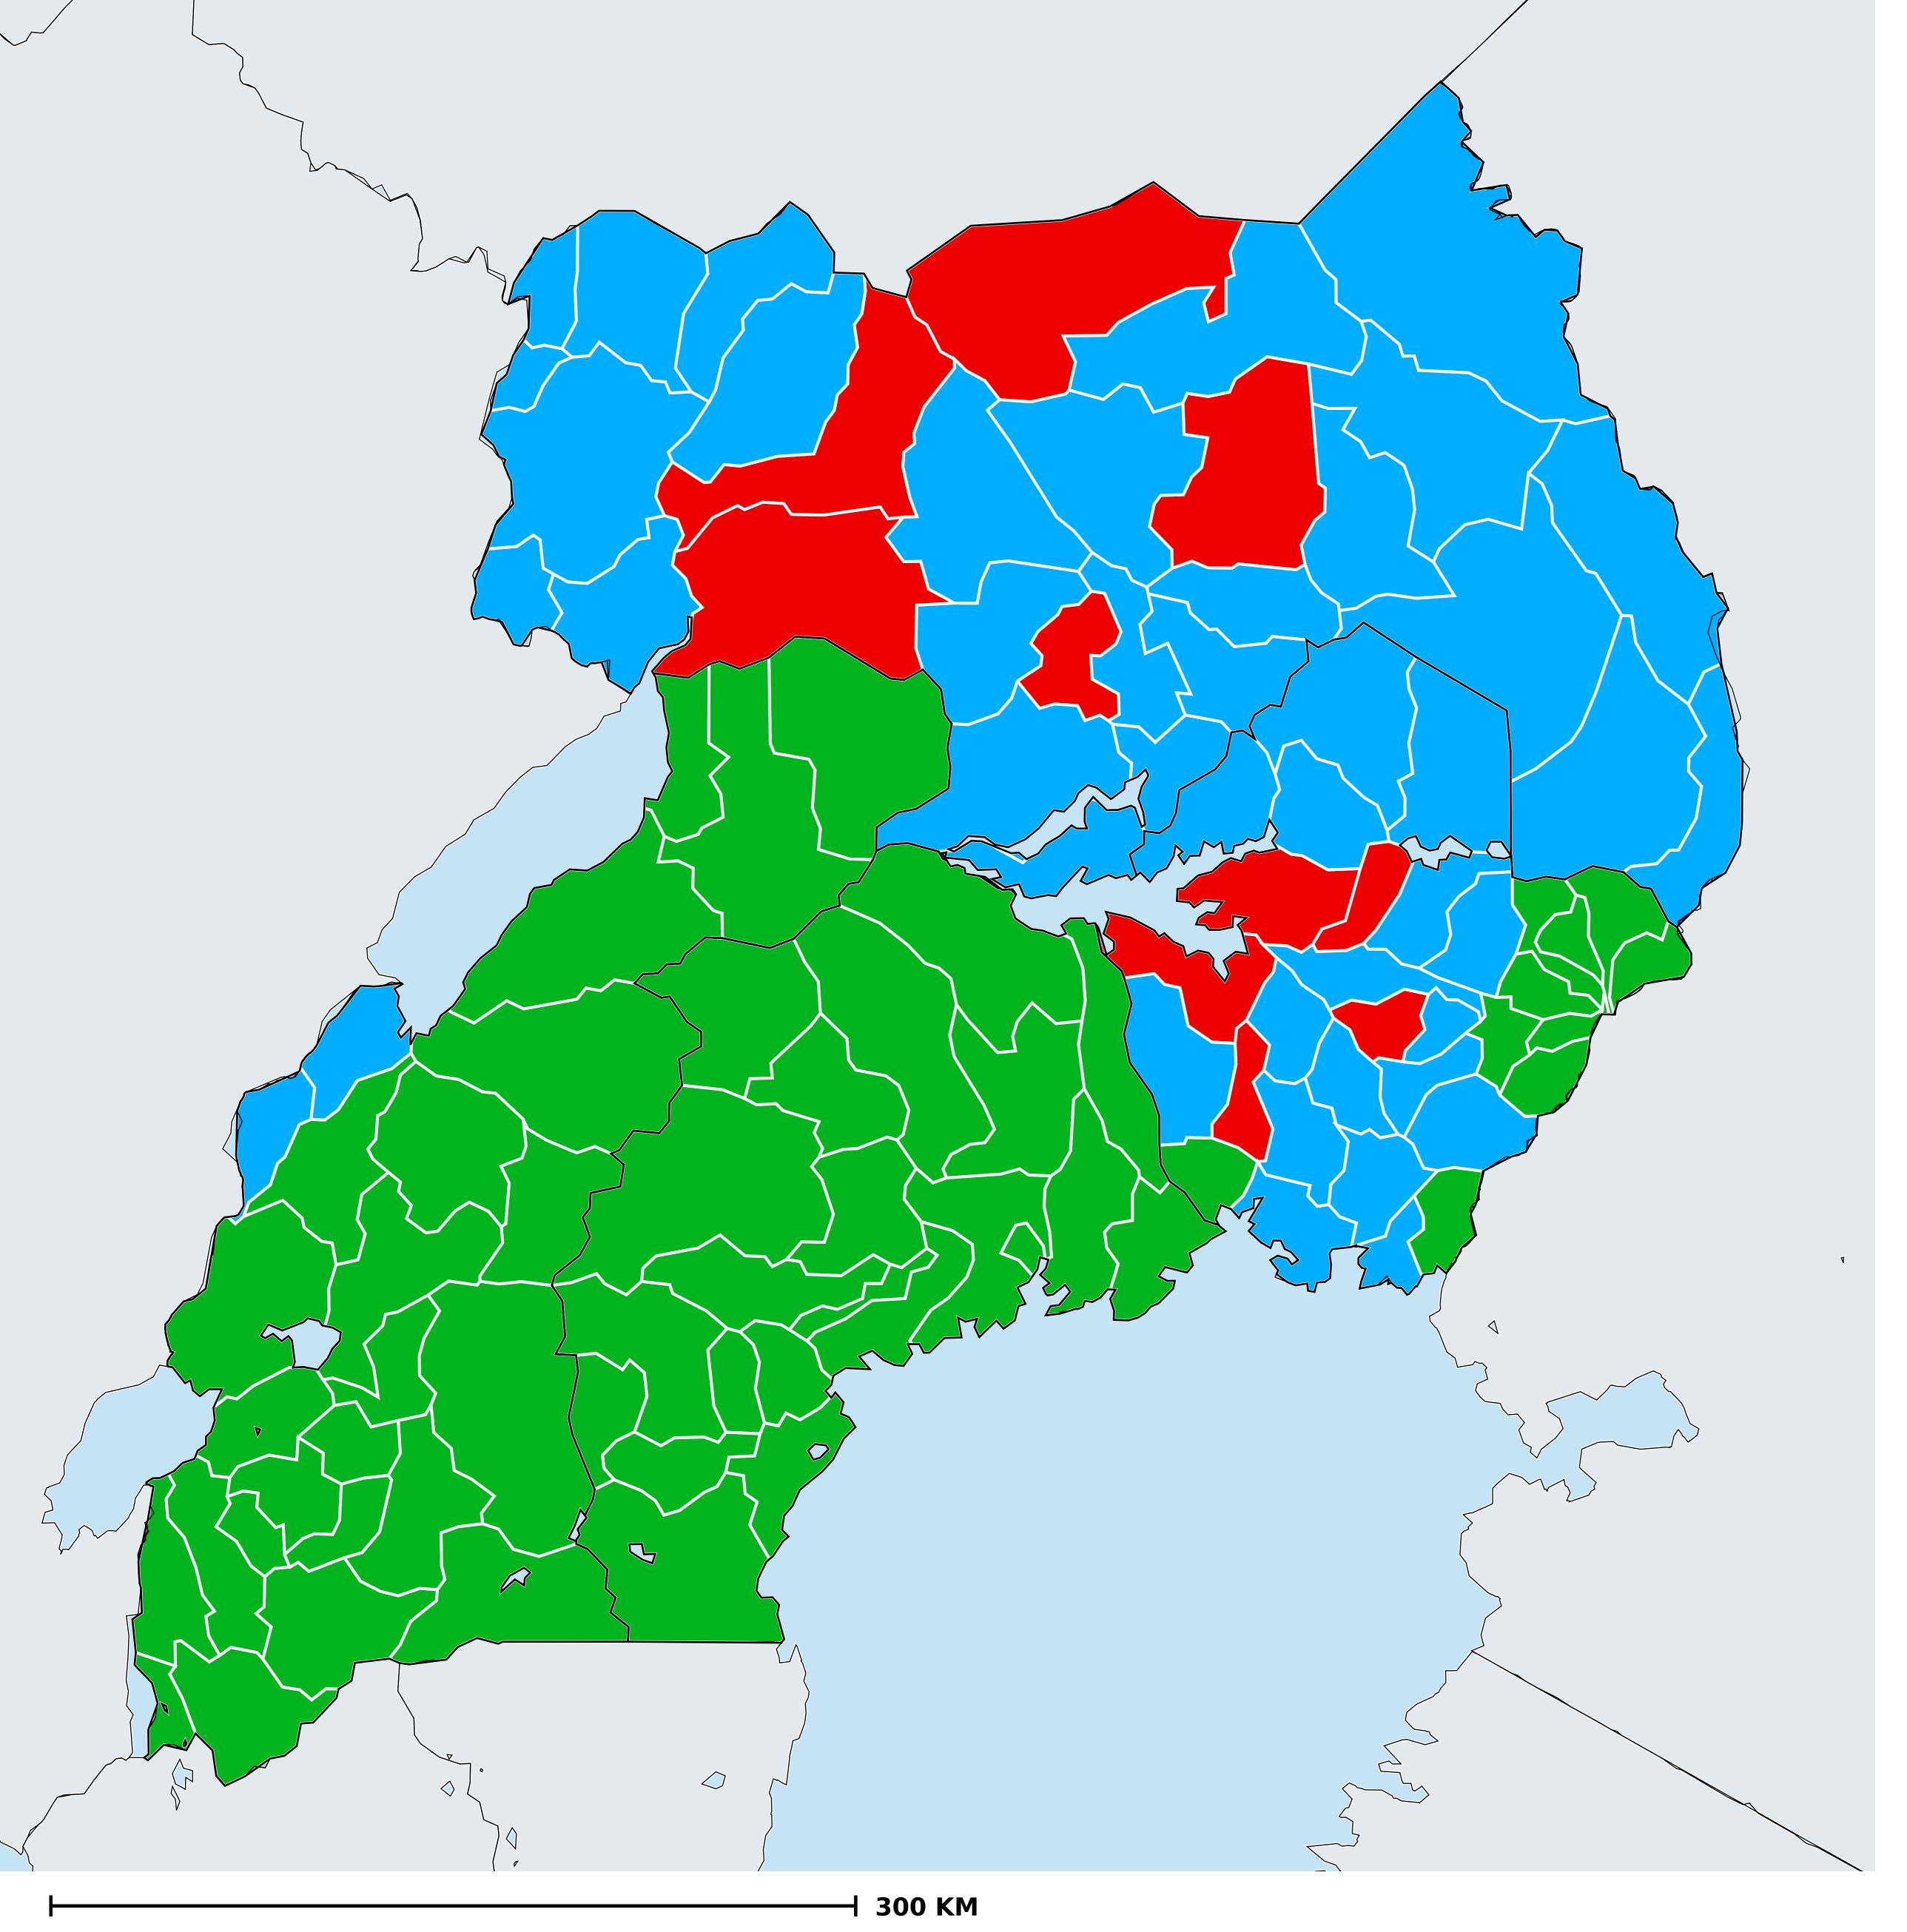

## Uganda (2016)

## Status of Lymphatic filariasis Elimination

Lymphatic filariasis > Endemicity

Boundaries, names and designations used here do not imply expression of WHO opinion concerning the legal status of any country, territory or area, or of its authorities, or concerning delimitation of frontiers or boundaries. Dotted / dashed lines represent approximate border lines for which there may not yet be full agreement.

## **Data Source:**

Data provided by health ministries to ESPEN through WHO reporting processes. All reasonable precautions have been taken to verify this information

Copyright 2023 WHO. All rights reserved. Generated 19 September 2023