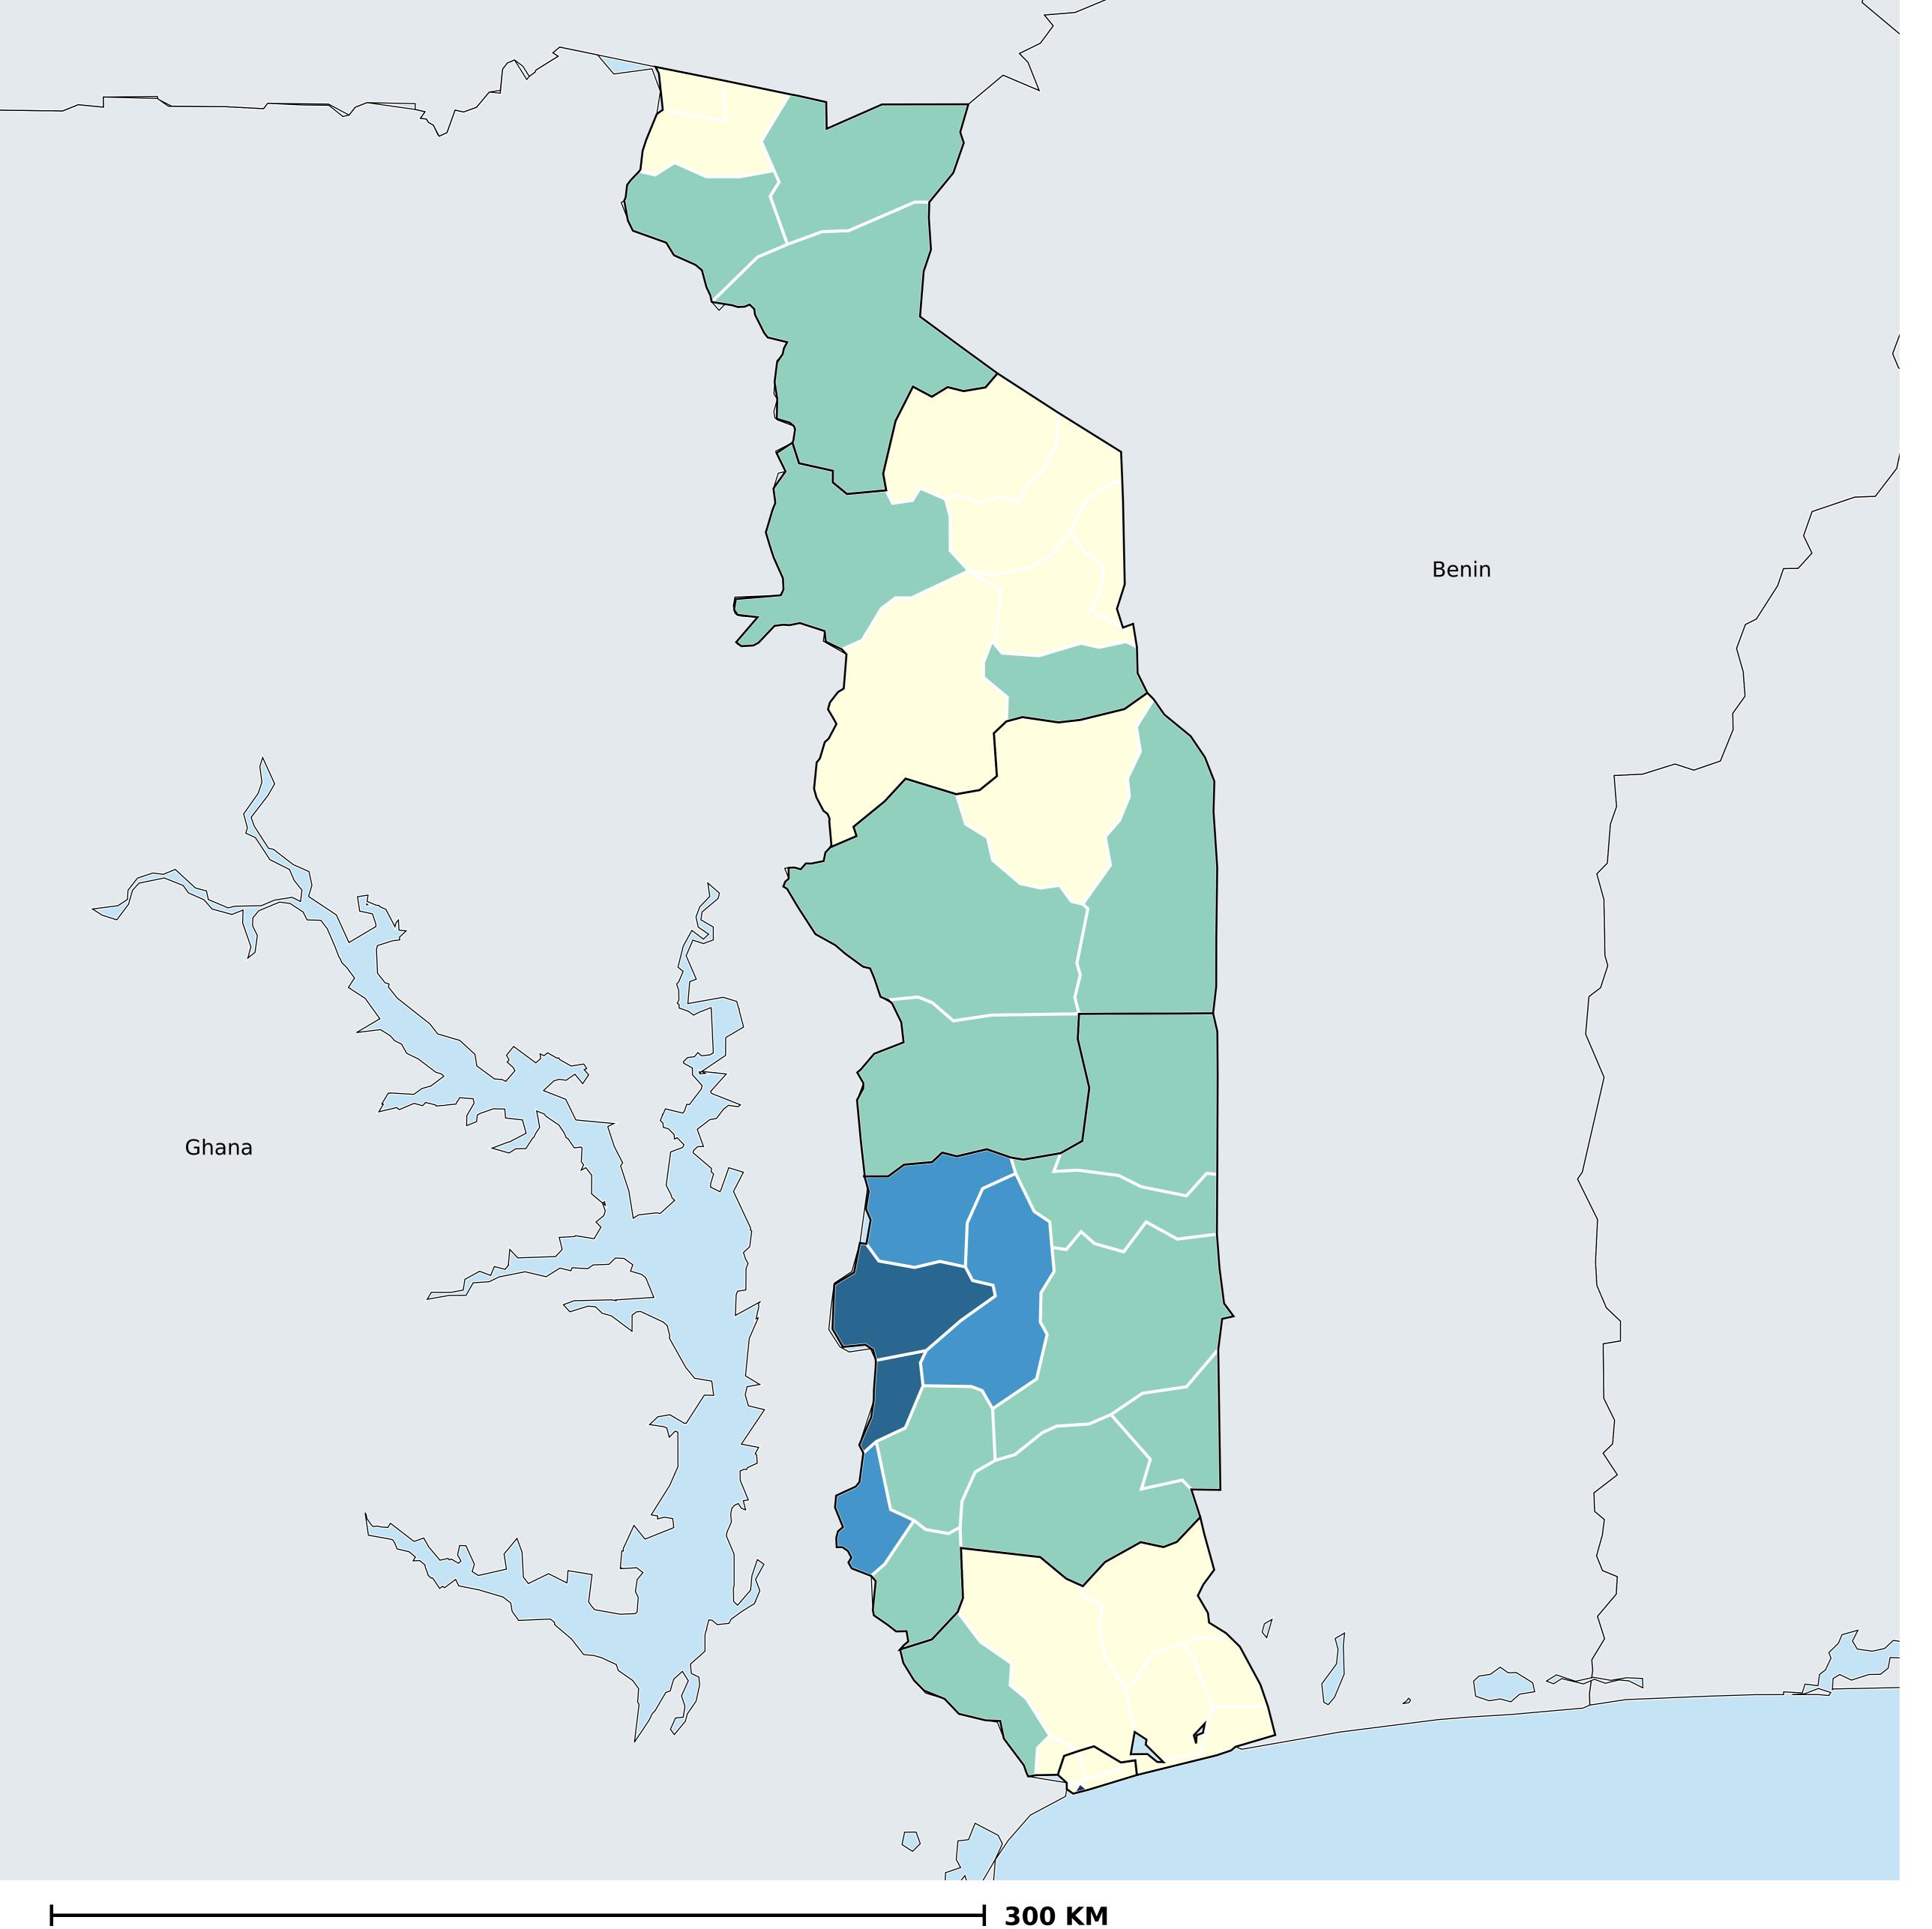

## Togo (2017)

## Population limited to surface water (model estimates)

WASH > Access to water > Surface

Boundaries, names and designations used here do not imply expression of WHO opinion concerning the legal status of any country, territory or area, or of its authorities, or concerning delimitation of frontiers or boundaries. Dotted / dashed lines represent approximate border lines for which there may not yet be full agreement.

## **Data Source:**

WaSH estimates produced by the Local Burden of Disease WaSH Collaborators using geostatistical models incorporating data from household surveys and censuses. DOI: https://doi.org/10.1016/S2214-109X(20)30278-3