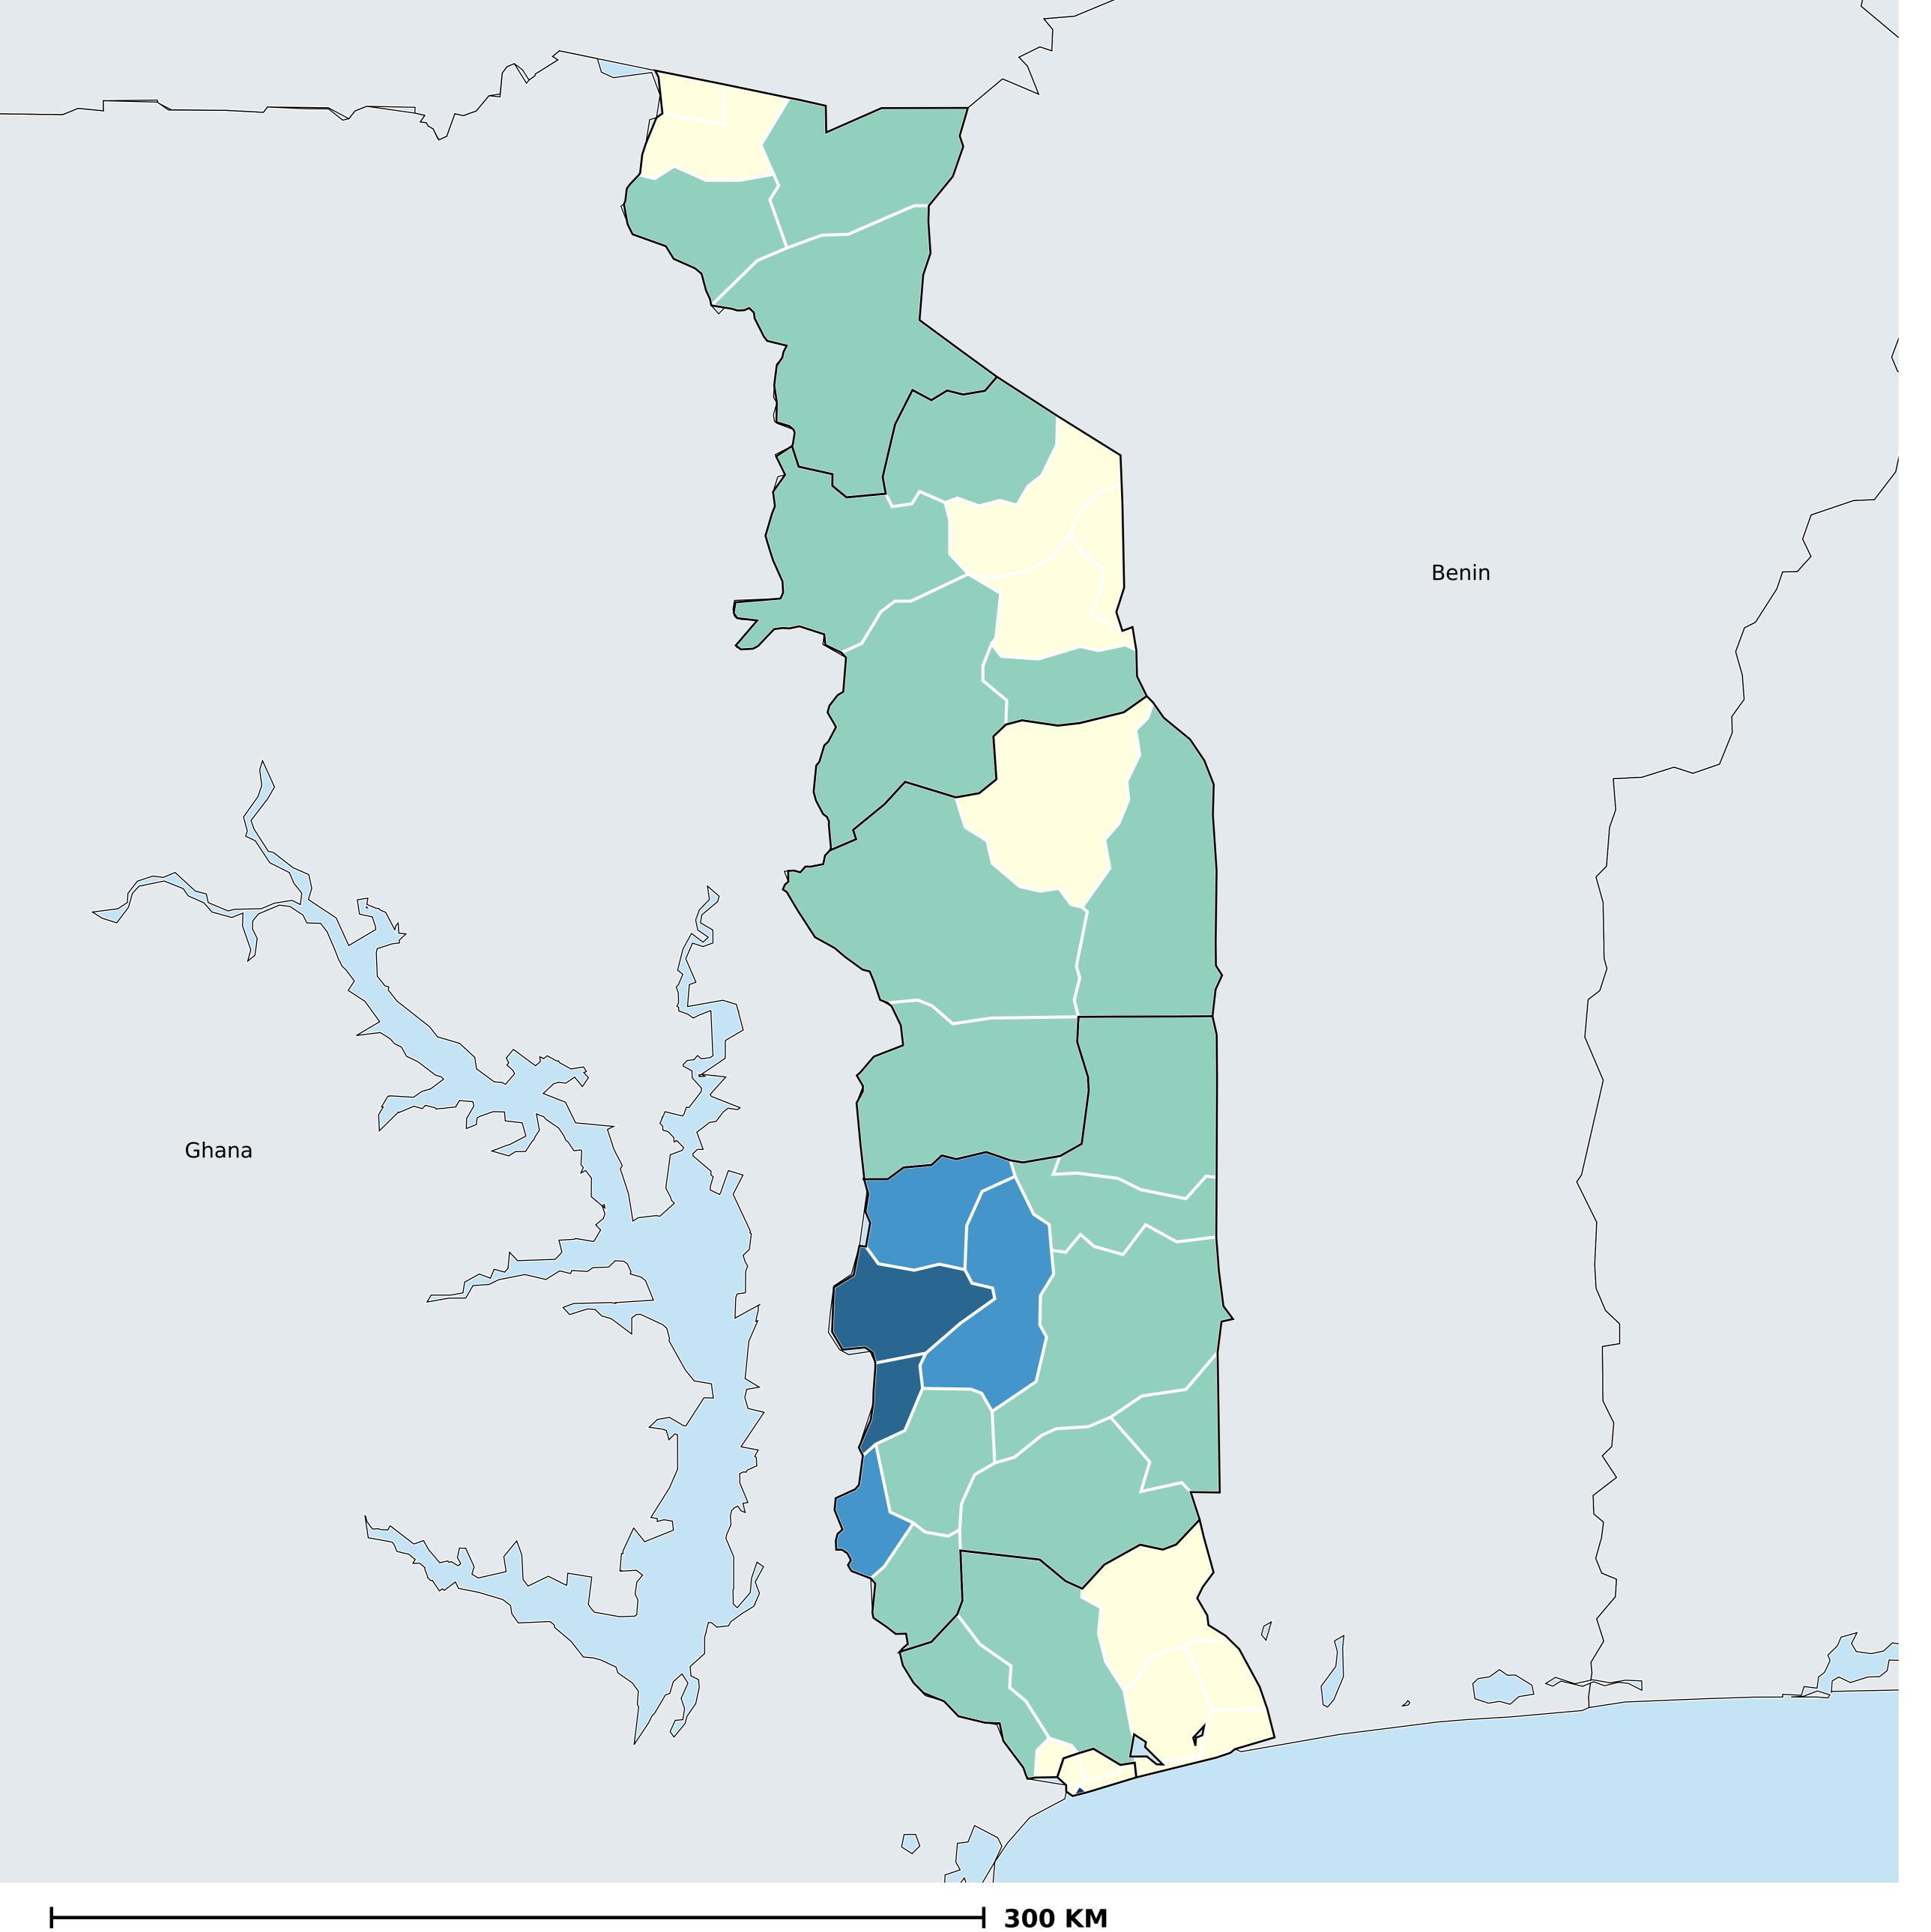

## Togo (2016)

## Population limited to surface water (model estimates)

WASH > Access to water > Surface

Boundaries, names and designations used here do not imply expression of WHO opinion concerning the legal status of any country, territory or area, or of its authorities, or concerning delimitation of frontiers or boundaries. Dotted / dashed lines represent approximate border lines for which there may not yet be full agreement.

## **Data Source:**

WaSH estimates produced by the Local Burden of Disease WaSH Collaborators using geostatistical models incorporating data from household surveys and censuses. DOI: https://doi.org/10.1016/S2214-109X(20)30278-3