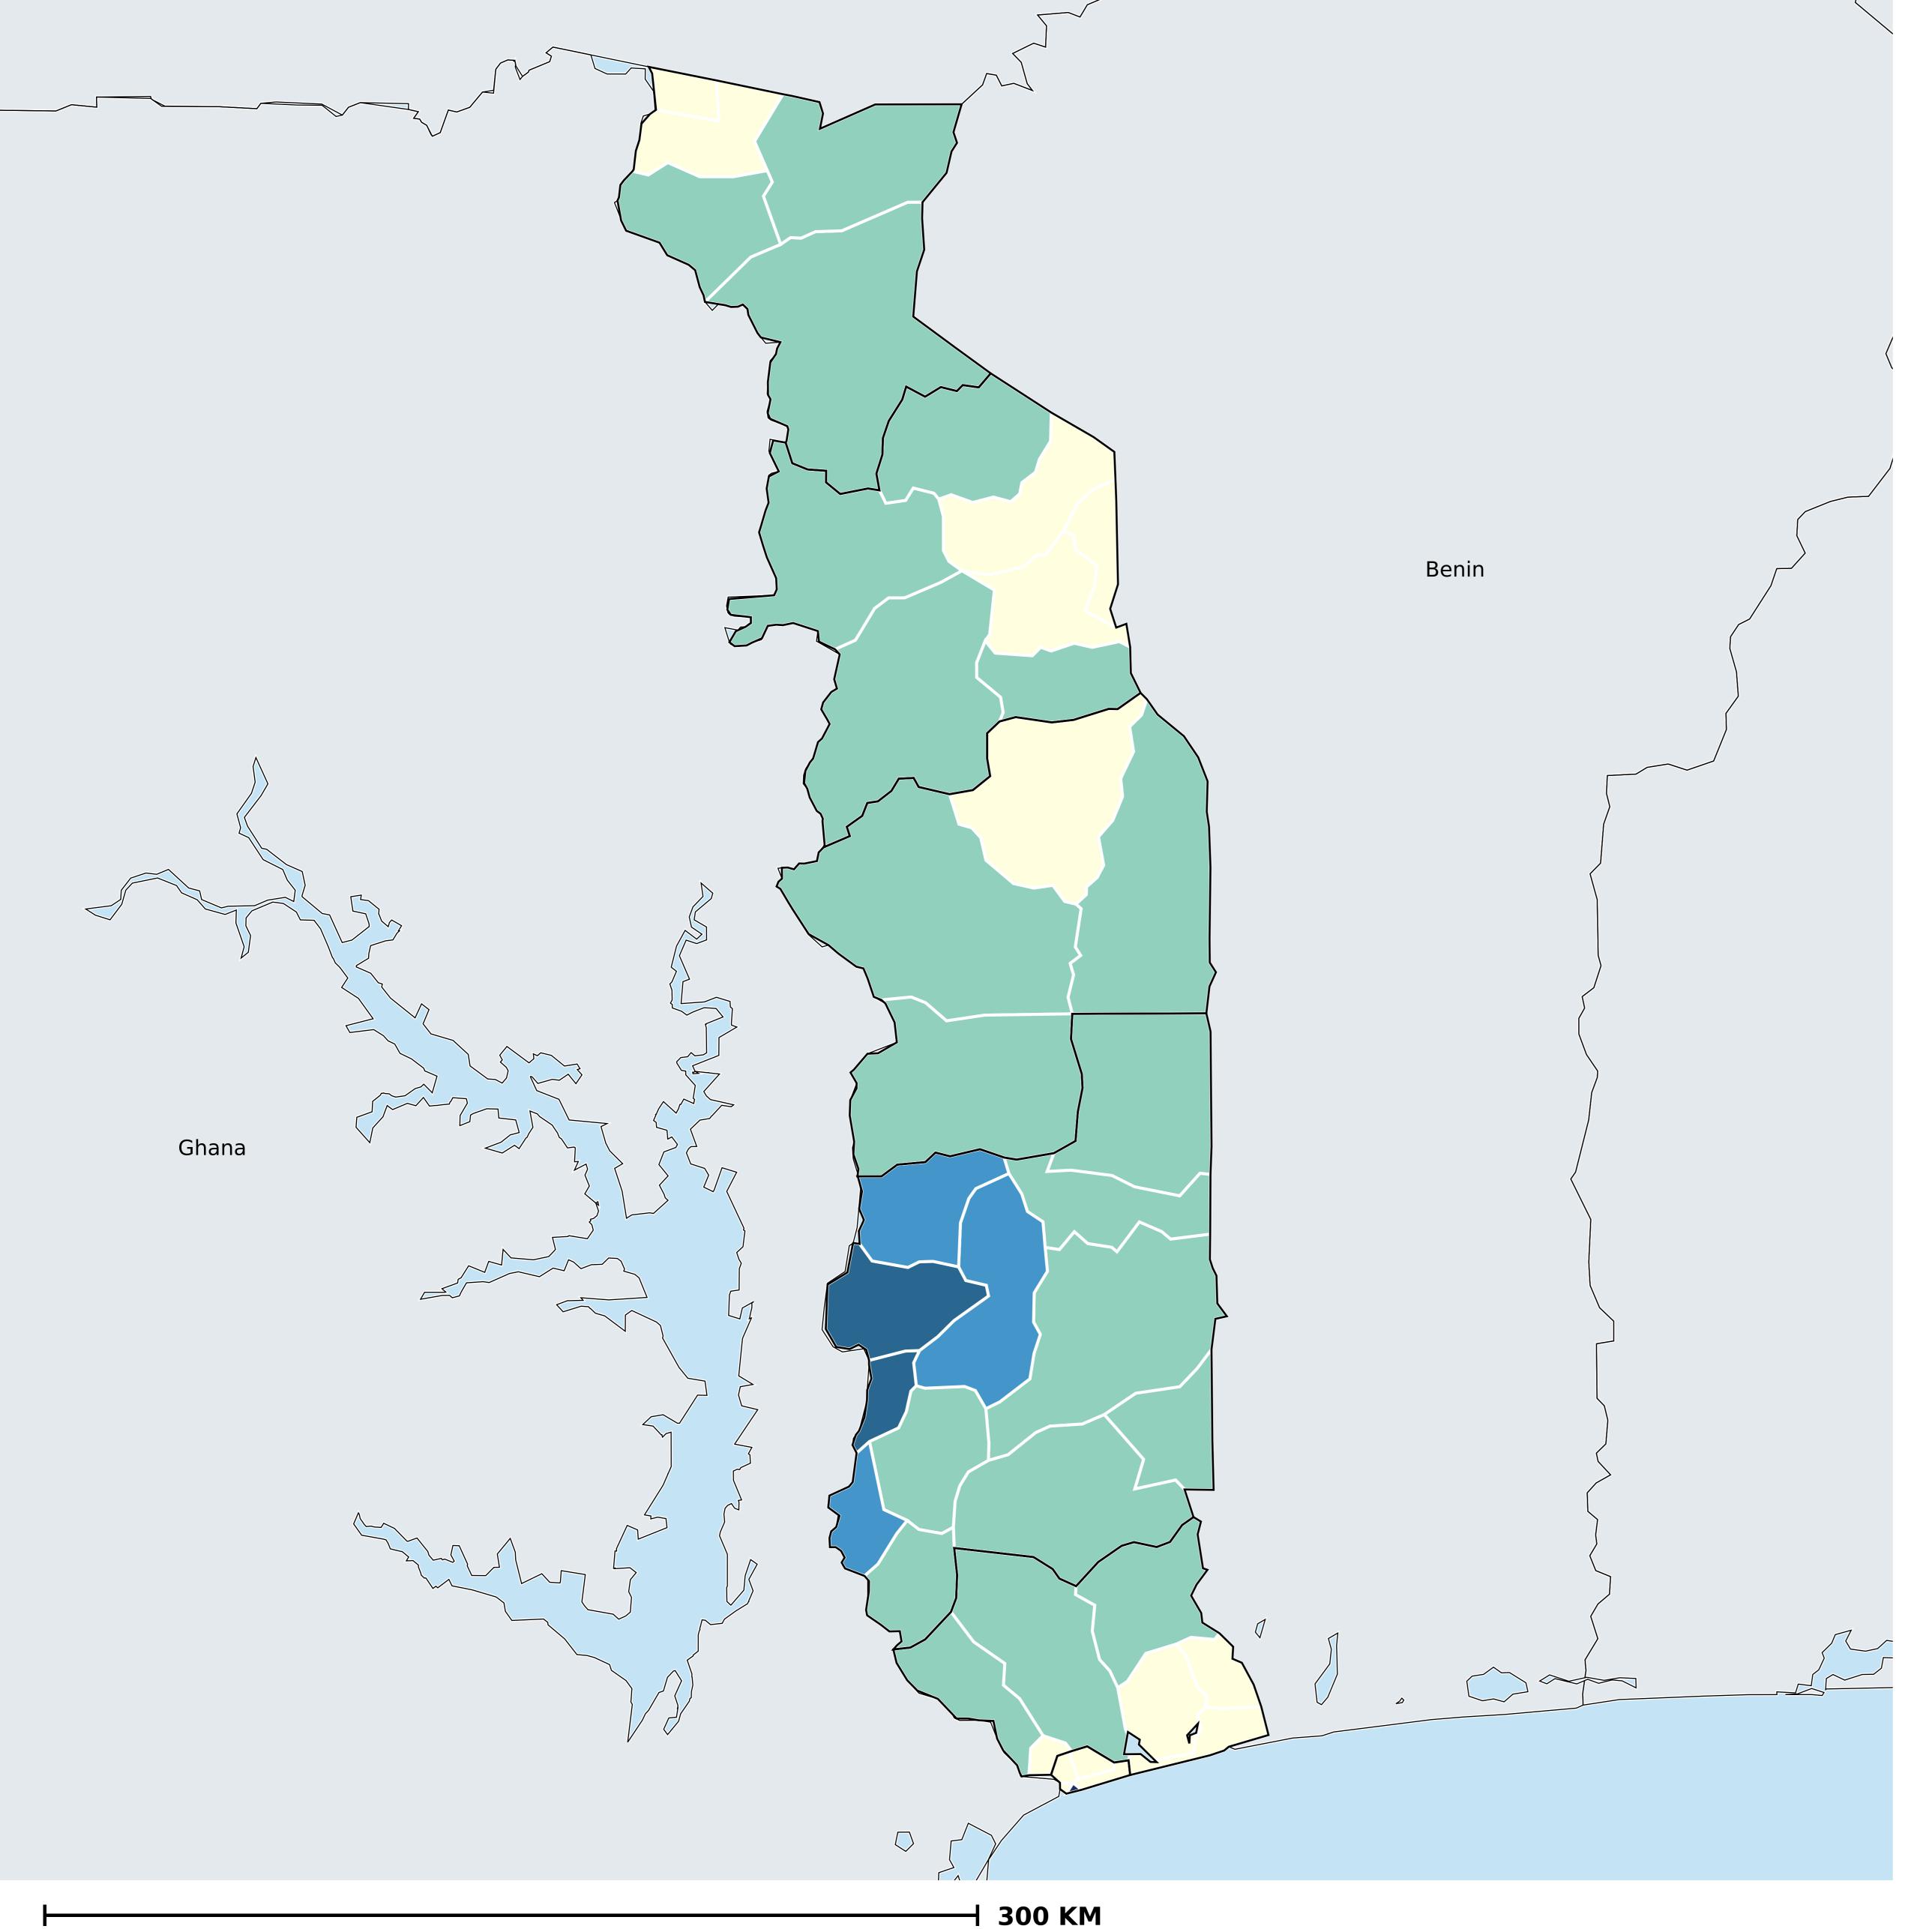

## Togo (2015)

## Population limited to surface water (model estimates)

WASH > Access to water > Surface

Boundaries, names and designations used here do not imply expression of WHO opinion concerning the legal status of any country, territory or area, or of its authorities, or concerning delimitation of frontiers or boundaries. Dotted / dashed lines represent approximate border lines for which there may not yet be full agreement.

## **Data Source:**

WaSH estimates produced by the Local Burden of Disease WaSH Collaborators using geostatistical models incorporating data from household surveys and censuses. DOI: https://doi.org/10.1016/S2214-109X(20)30278-3