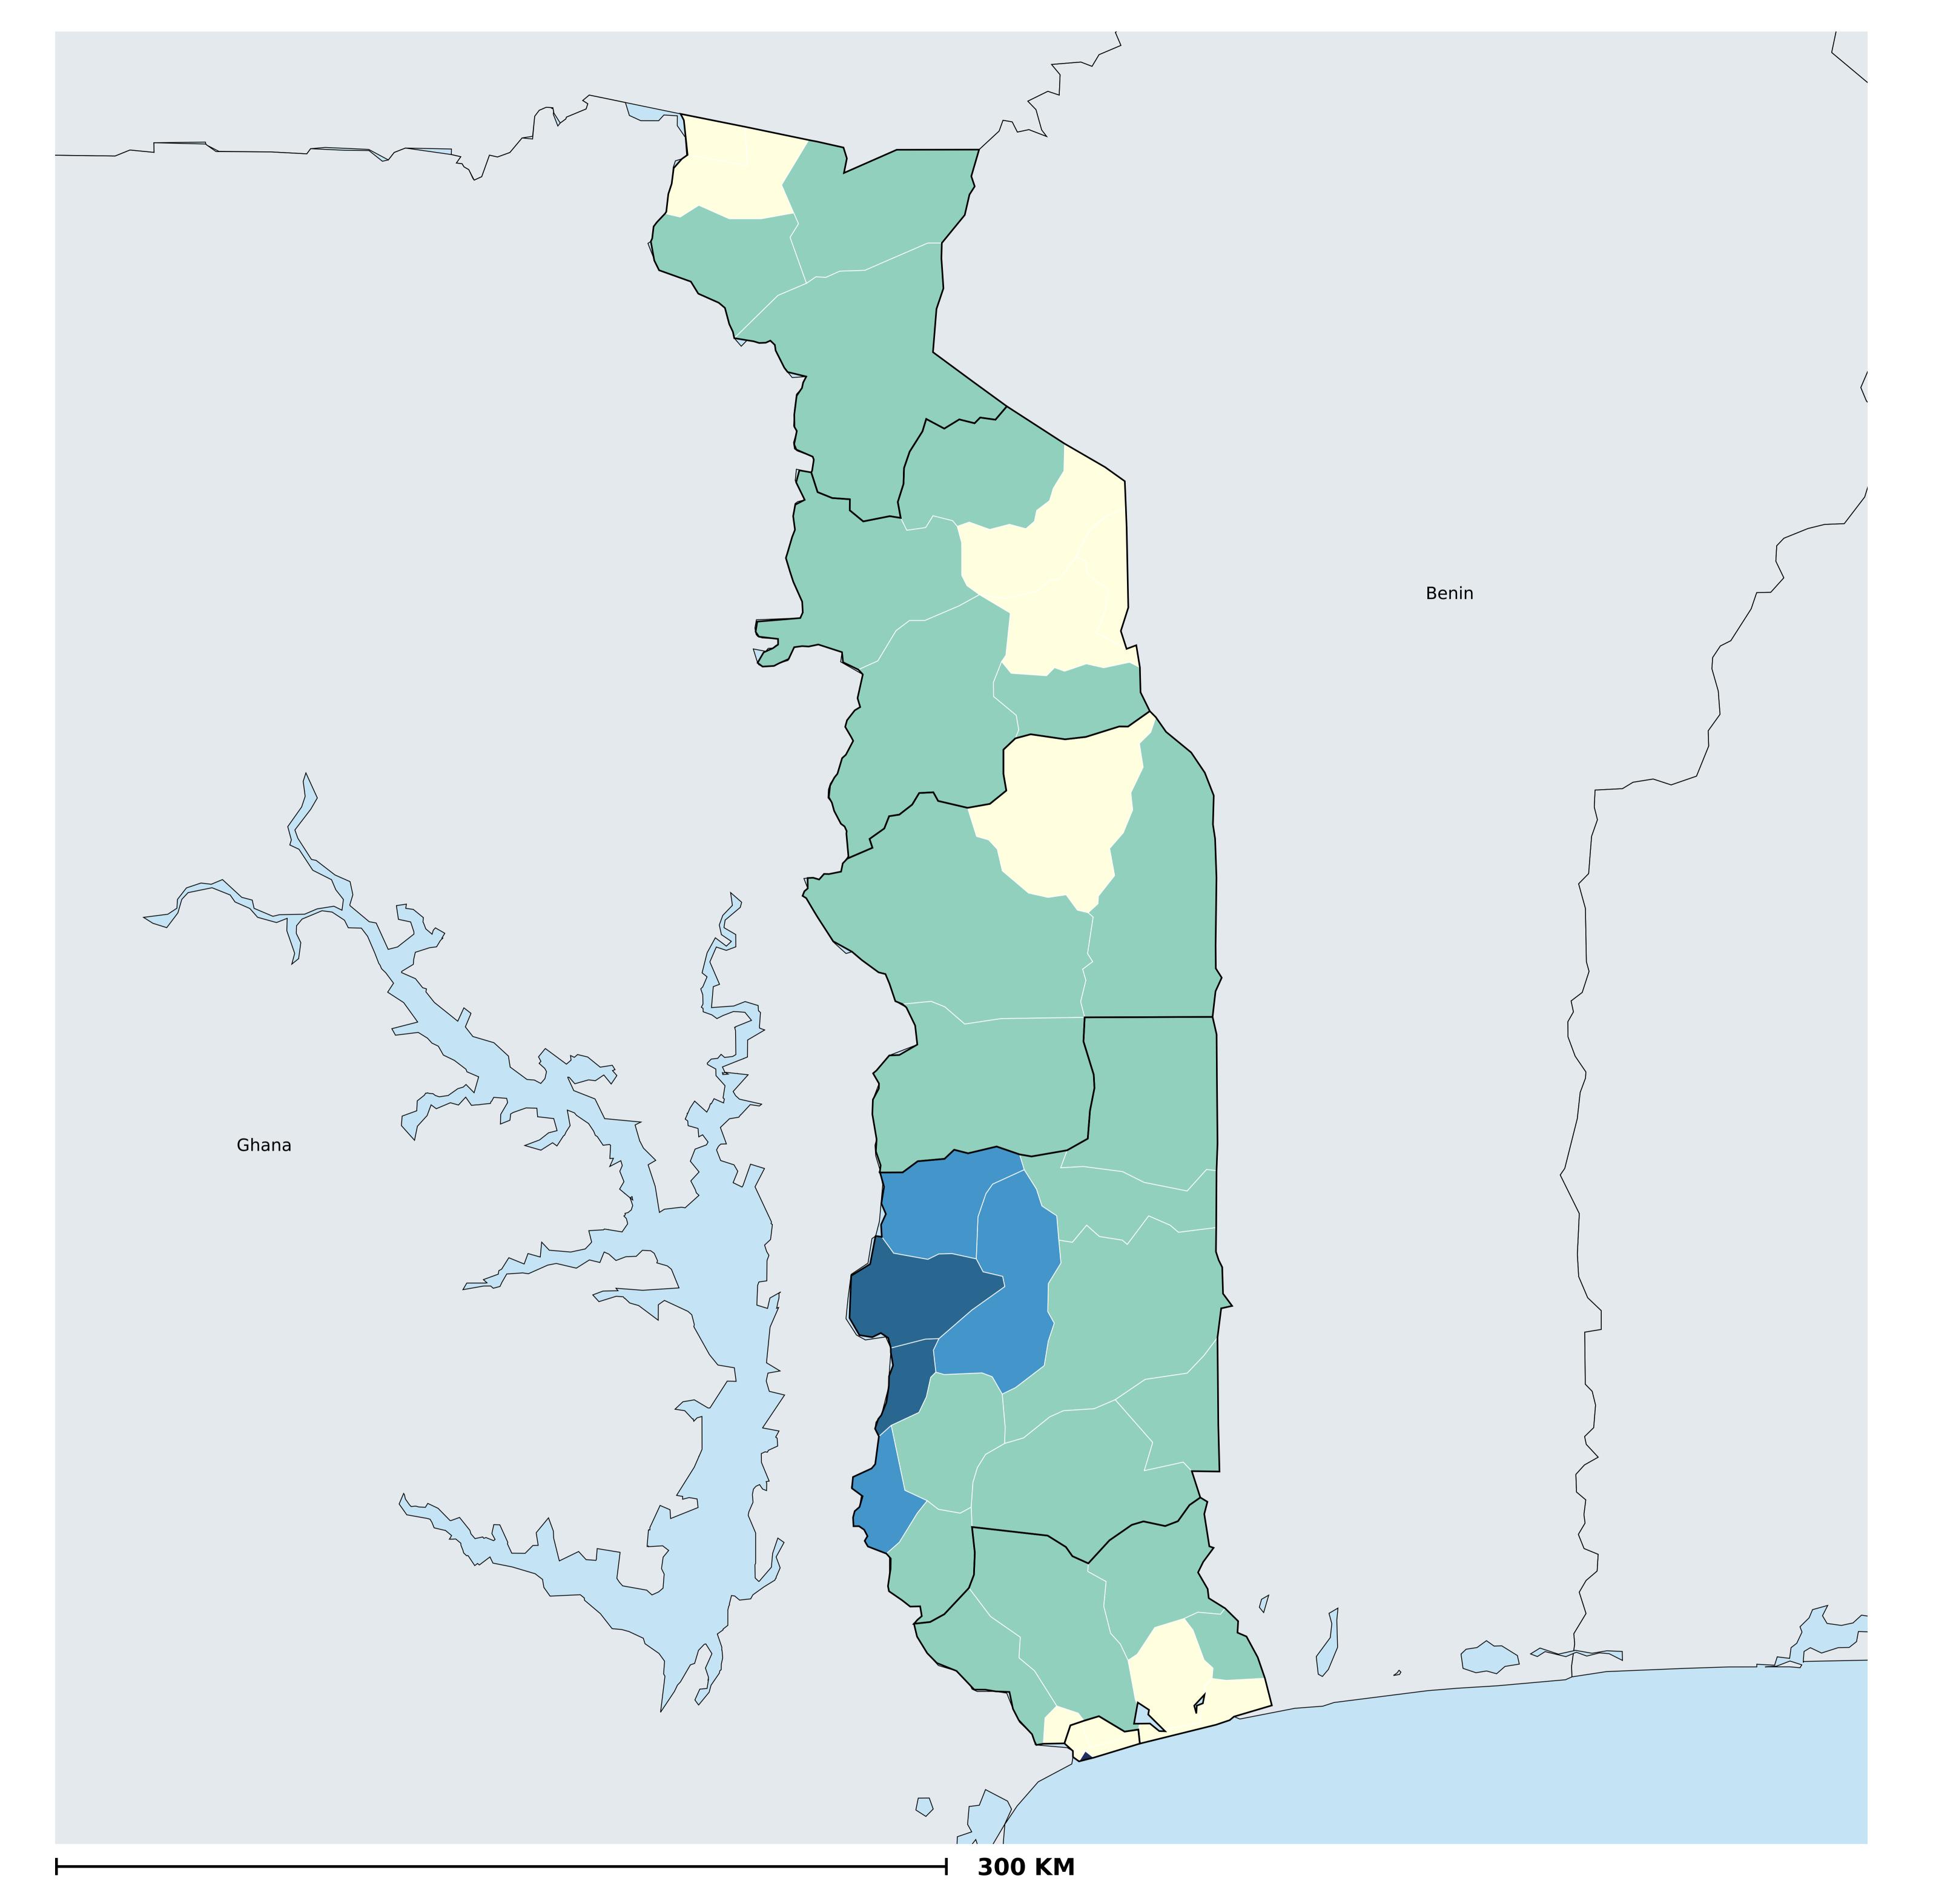

## Togo (2013) Population limited to surface water (model estimates)

Boundaries, names and designations used here do not imply expression of WHO opinion concerning the legal status of any country, territory or area, or of its authorities, or

concerning delimitation of frontiers or boundaries. Dotted / dashed lines represent approximate border lines for which there may not yet be full agreement.

WASH > Access to water > Surface

**Data Source:** WaSH estimates produced by the Local Burden of Disease WaSH Collaborators using geostatistical models incorporating data from household surveys and censuses. DOI: https://doi.org/10.1016/S2214-109X(20)30278-3 Copyright 2022 WHO. All rights reserved. Generated 29 September 2022