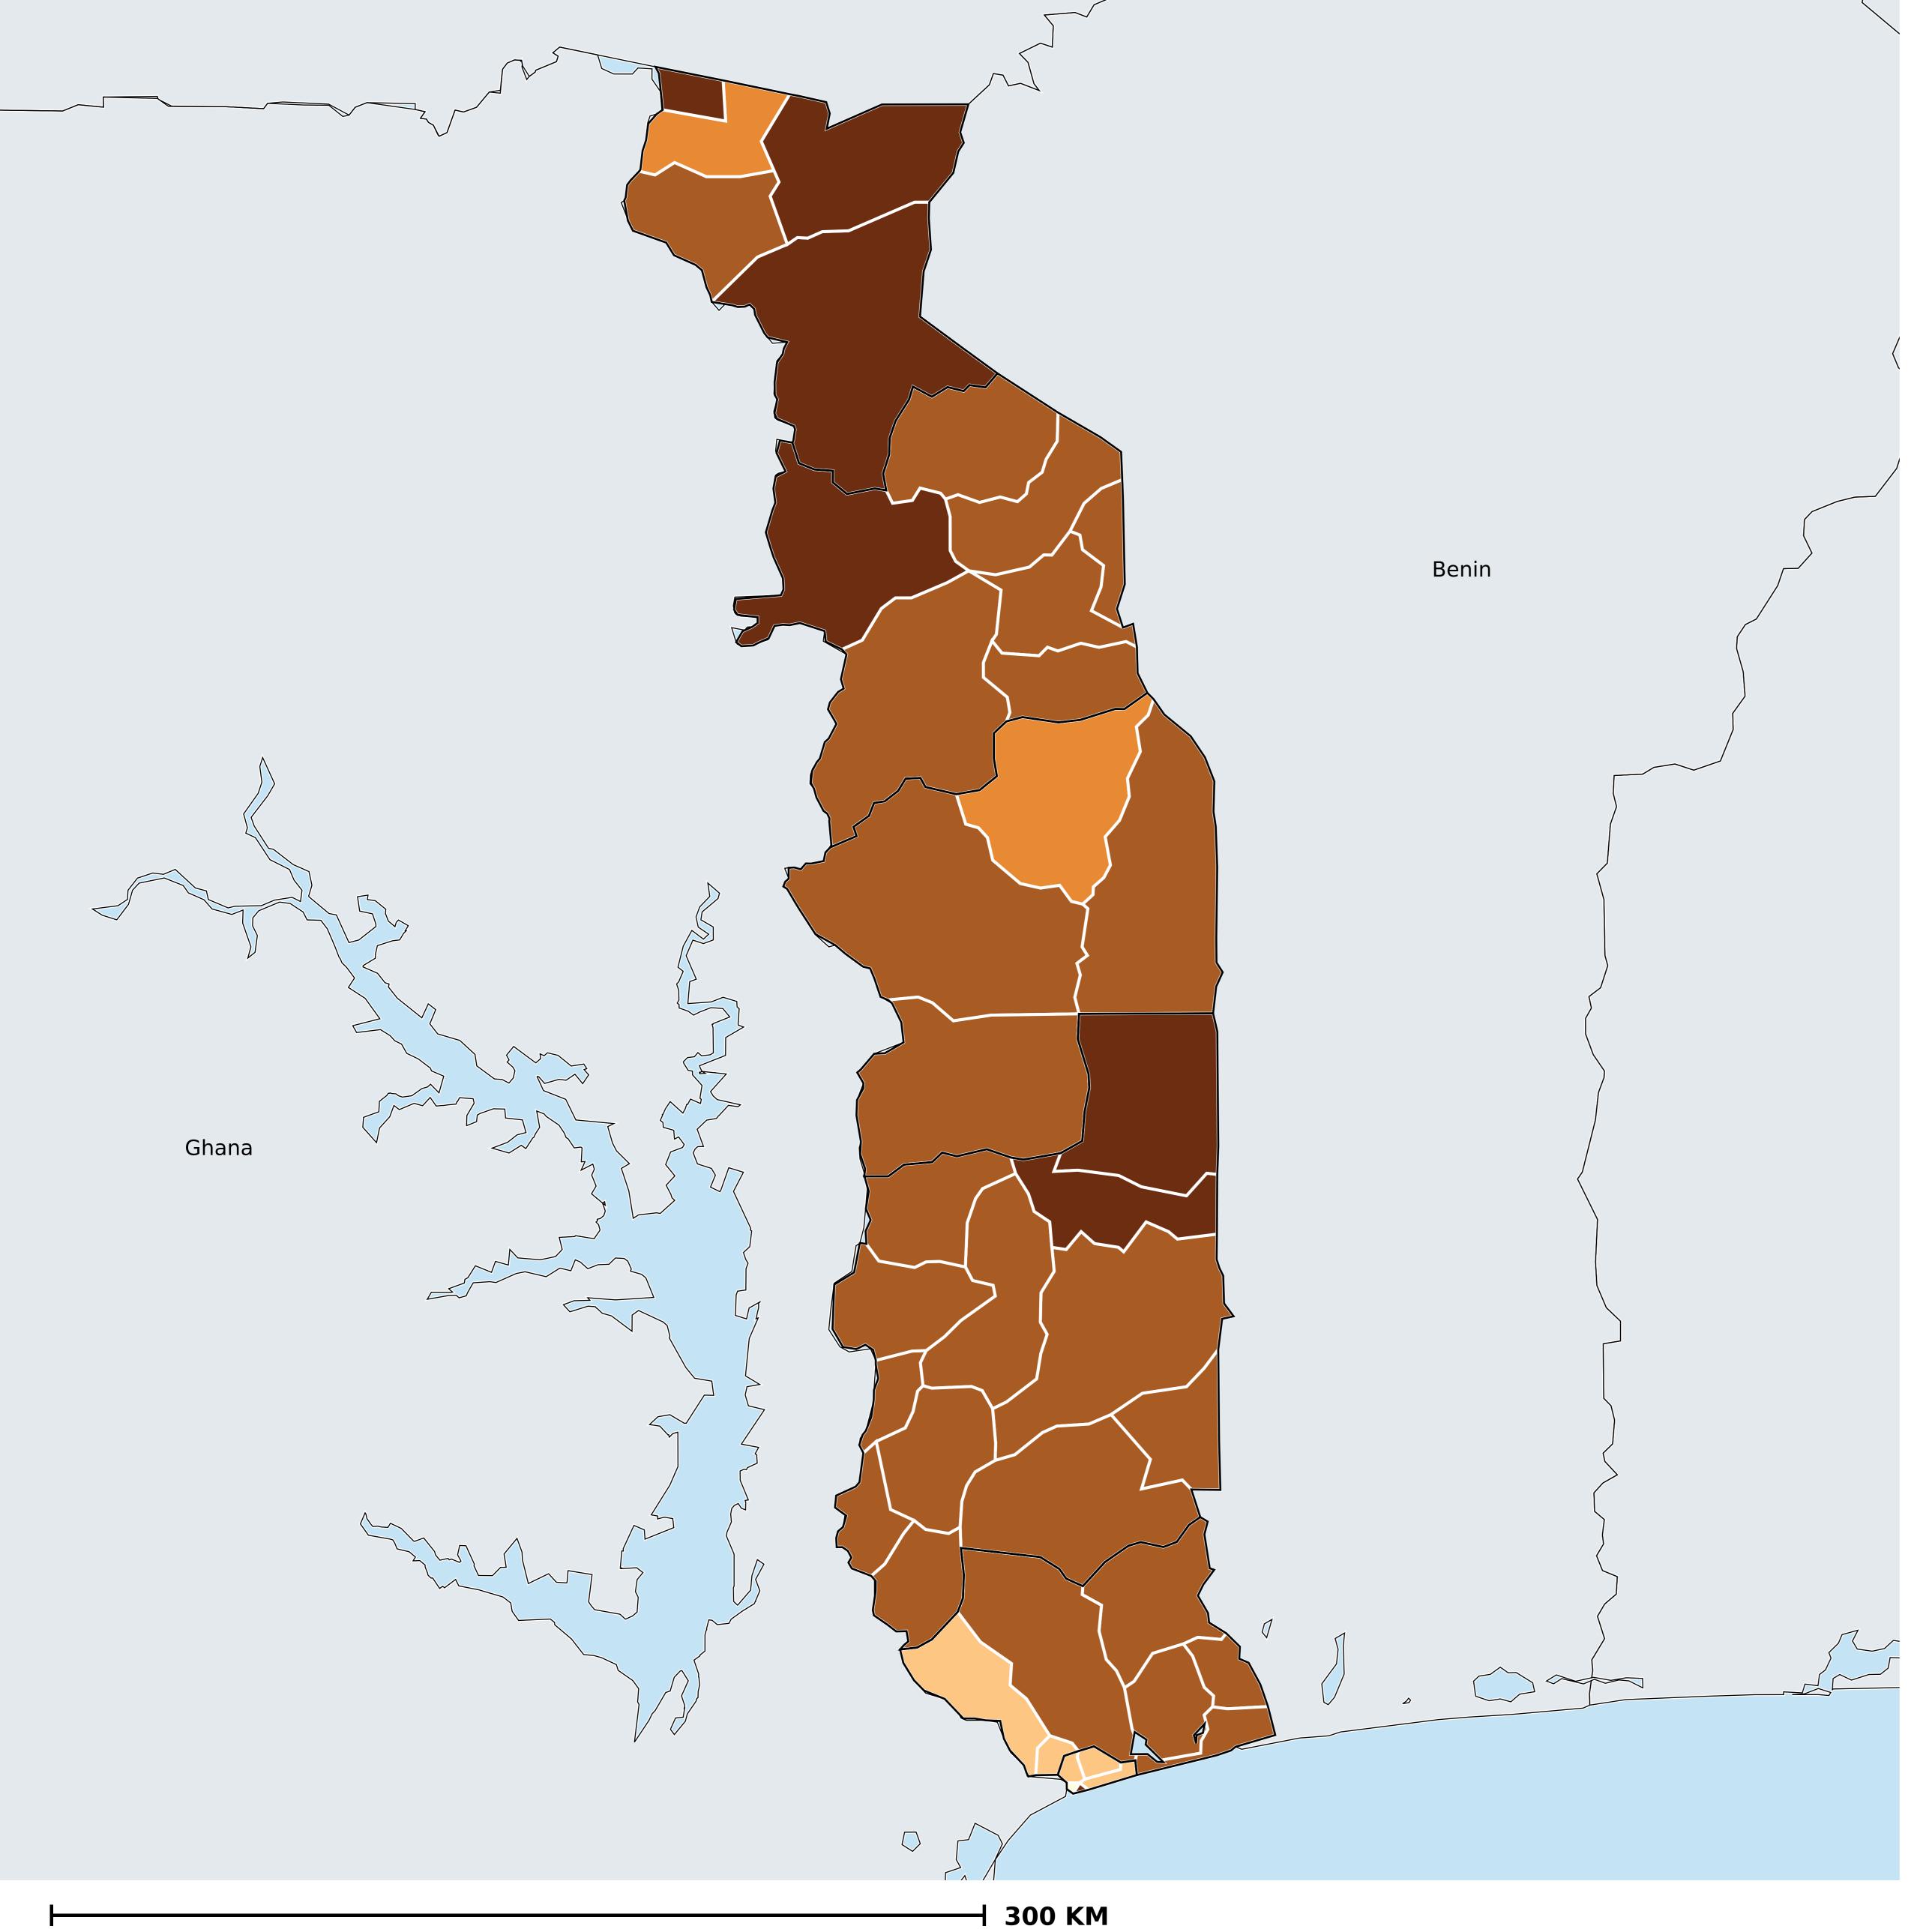

## Togo (2015)

## Population limited to open defecation (model estimates)

WASH > Access to sanitation > Open defecation

Boundaries, names and designations used here do not imply expression of WHO opinion concerning the legal status of any country, territory or area, or of its authorities, or concerning delimitation of frontiers or boundaries. Dotted / dashed lines represent approximate border lines for which there may not yet be full agreement.

## **Data Source:**

WaSH estimates produced by the Local Burden of Disease WaSH Collaborators using geostatistical models incorporating data from household surveys and censuses. DOI: https://doi.org/10.1016/S2214-109X(20)30278-3