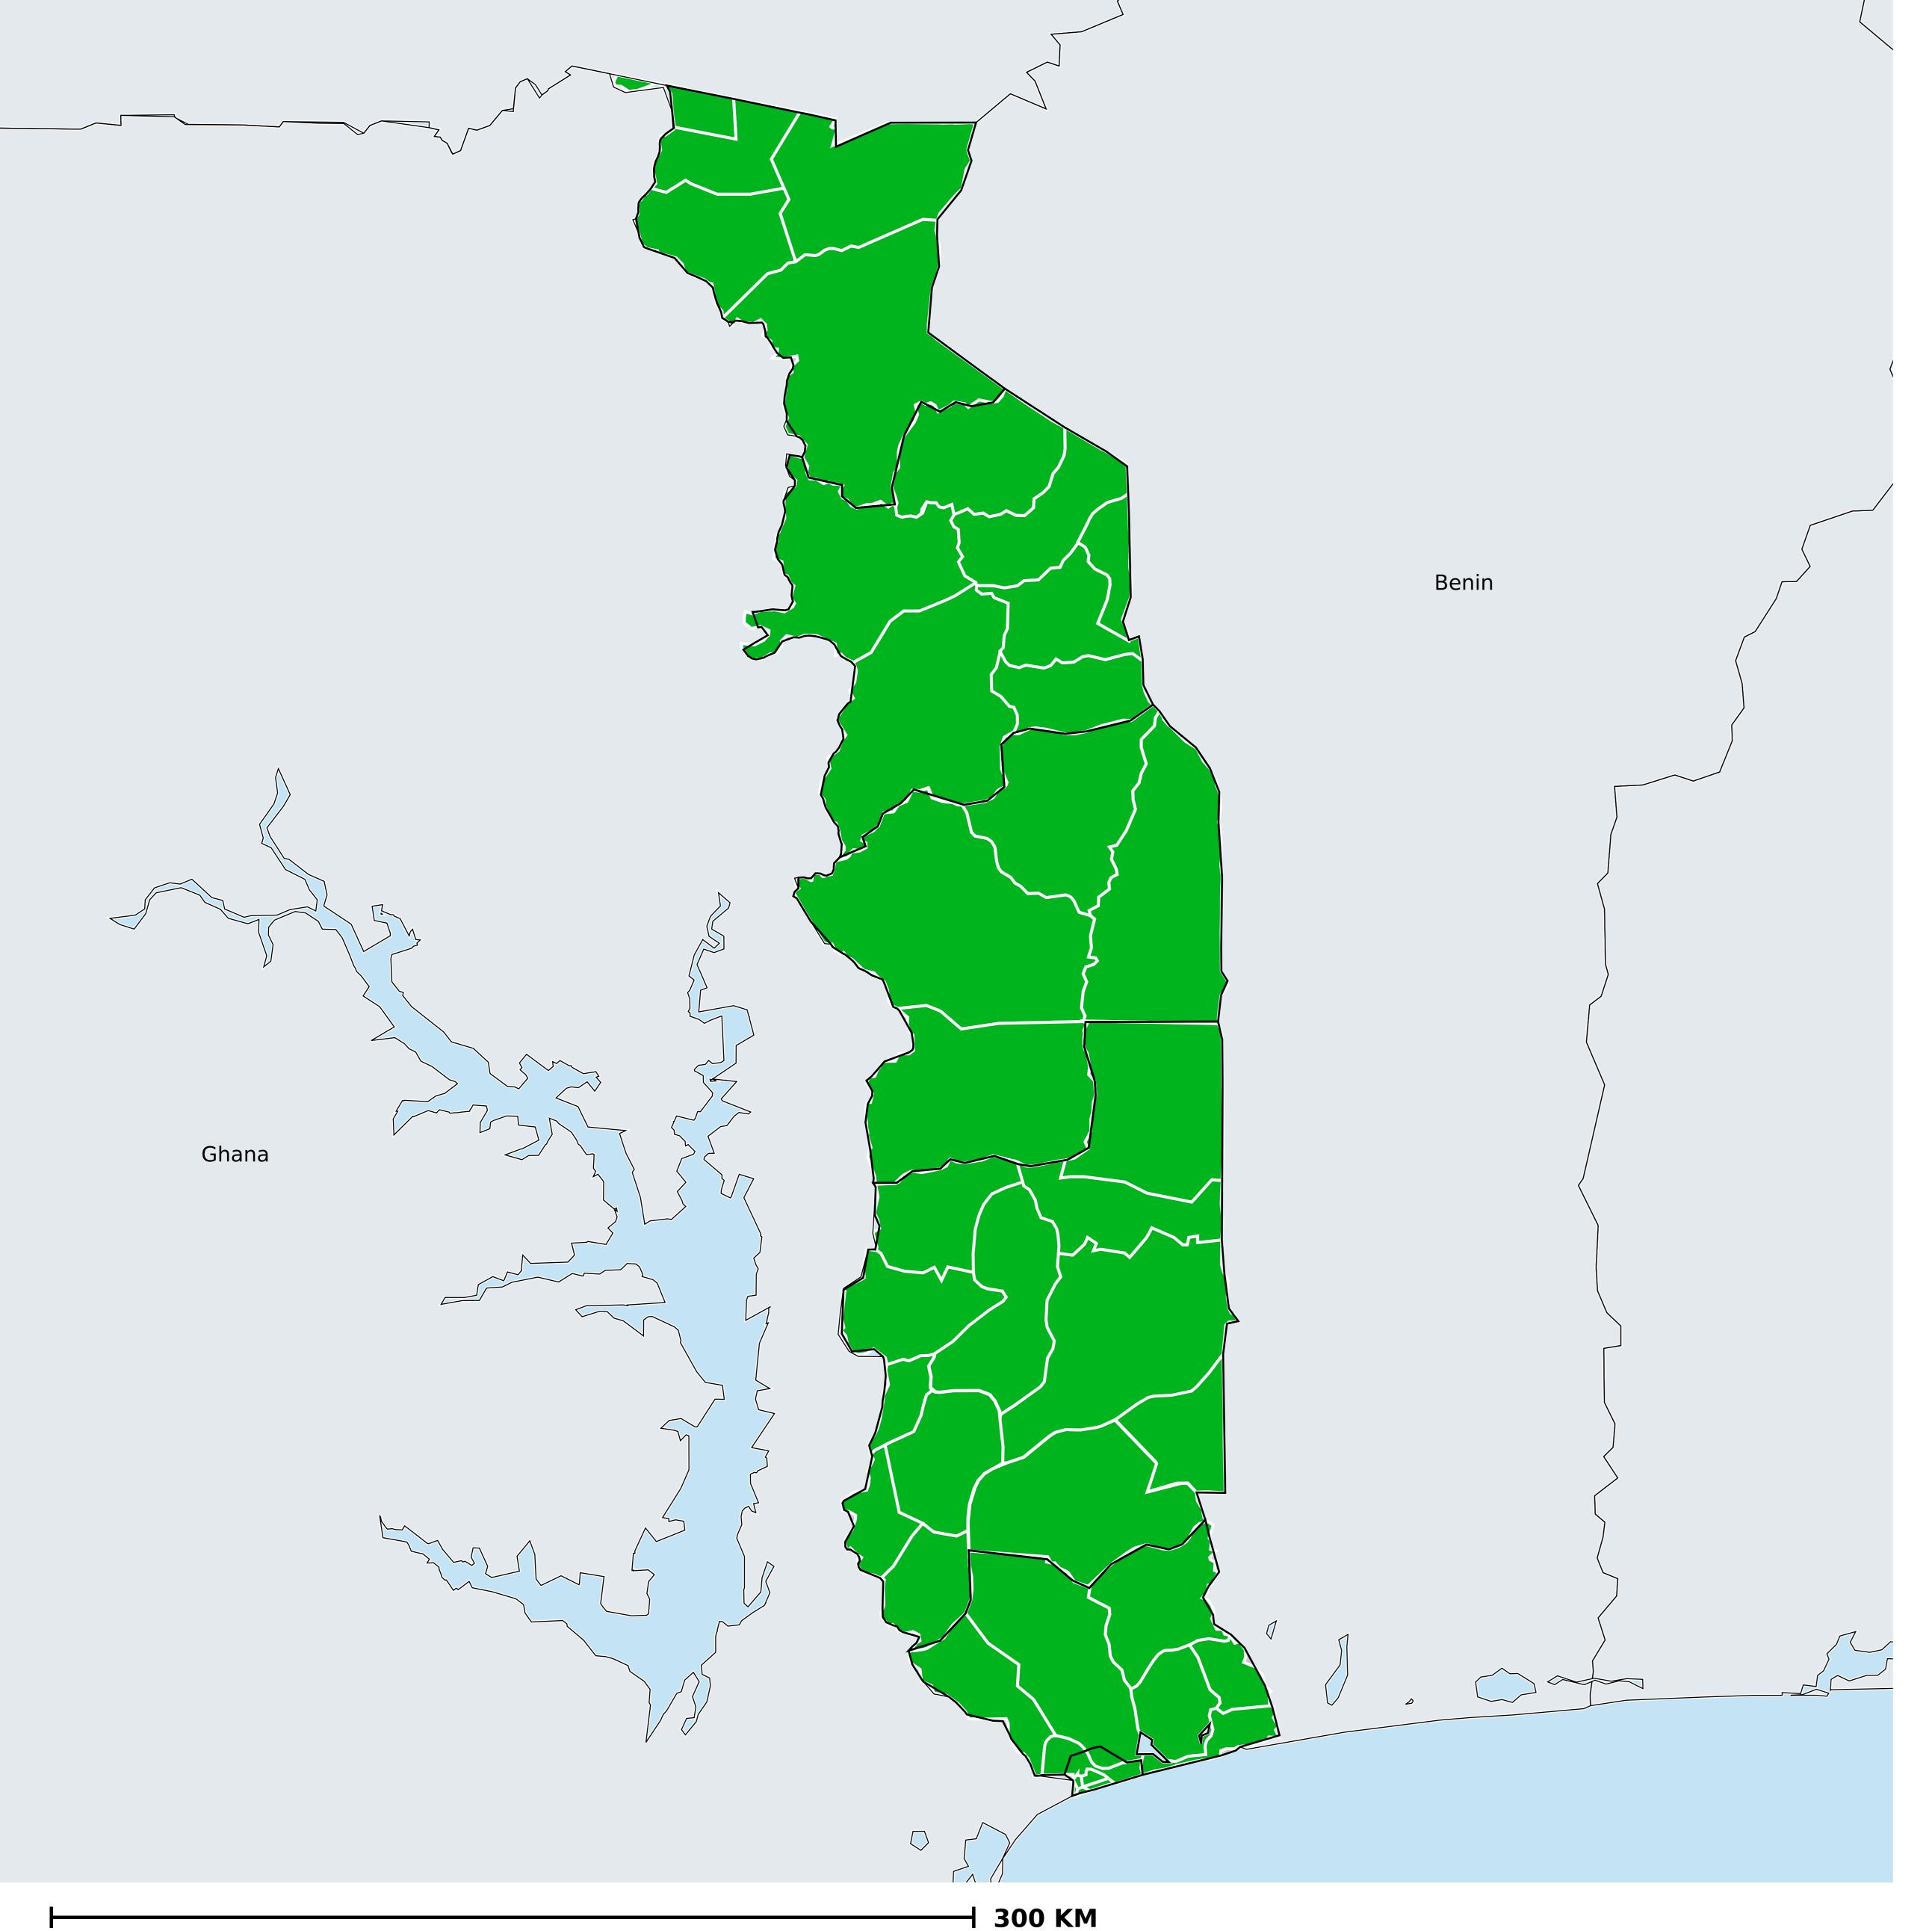

## Number of MDA rounds for Trachoma (Geographic coverage)

Trachoma > MDA/PC rounds > Geographic coverage

MDA not warranted
Endemicity unknown
MDA not delivered - Endemic
< recommended rounds since last survey</li>
≥ recommended rounds since last survey
Under post-intervention surveillance

Boundaries, names and designations used here do not imply expression of WHO opinion concerning the legal status of any country, territory or area, or of its authorities, or concerning delimitation of frontiers or boundaries. Dotted / dashed lines represent approximate border lines for which there may not yet be full agreement.