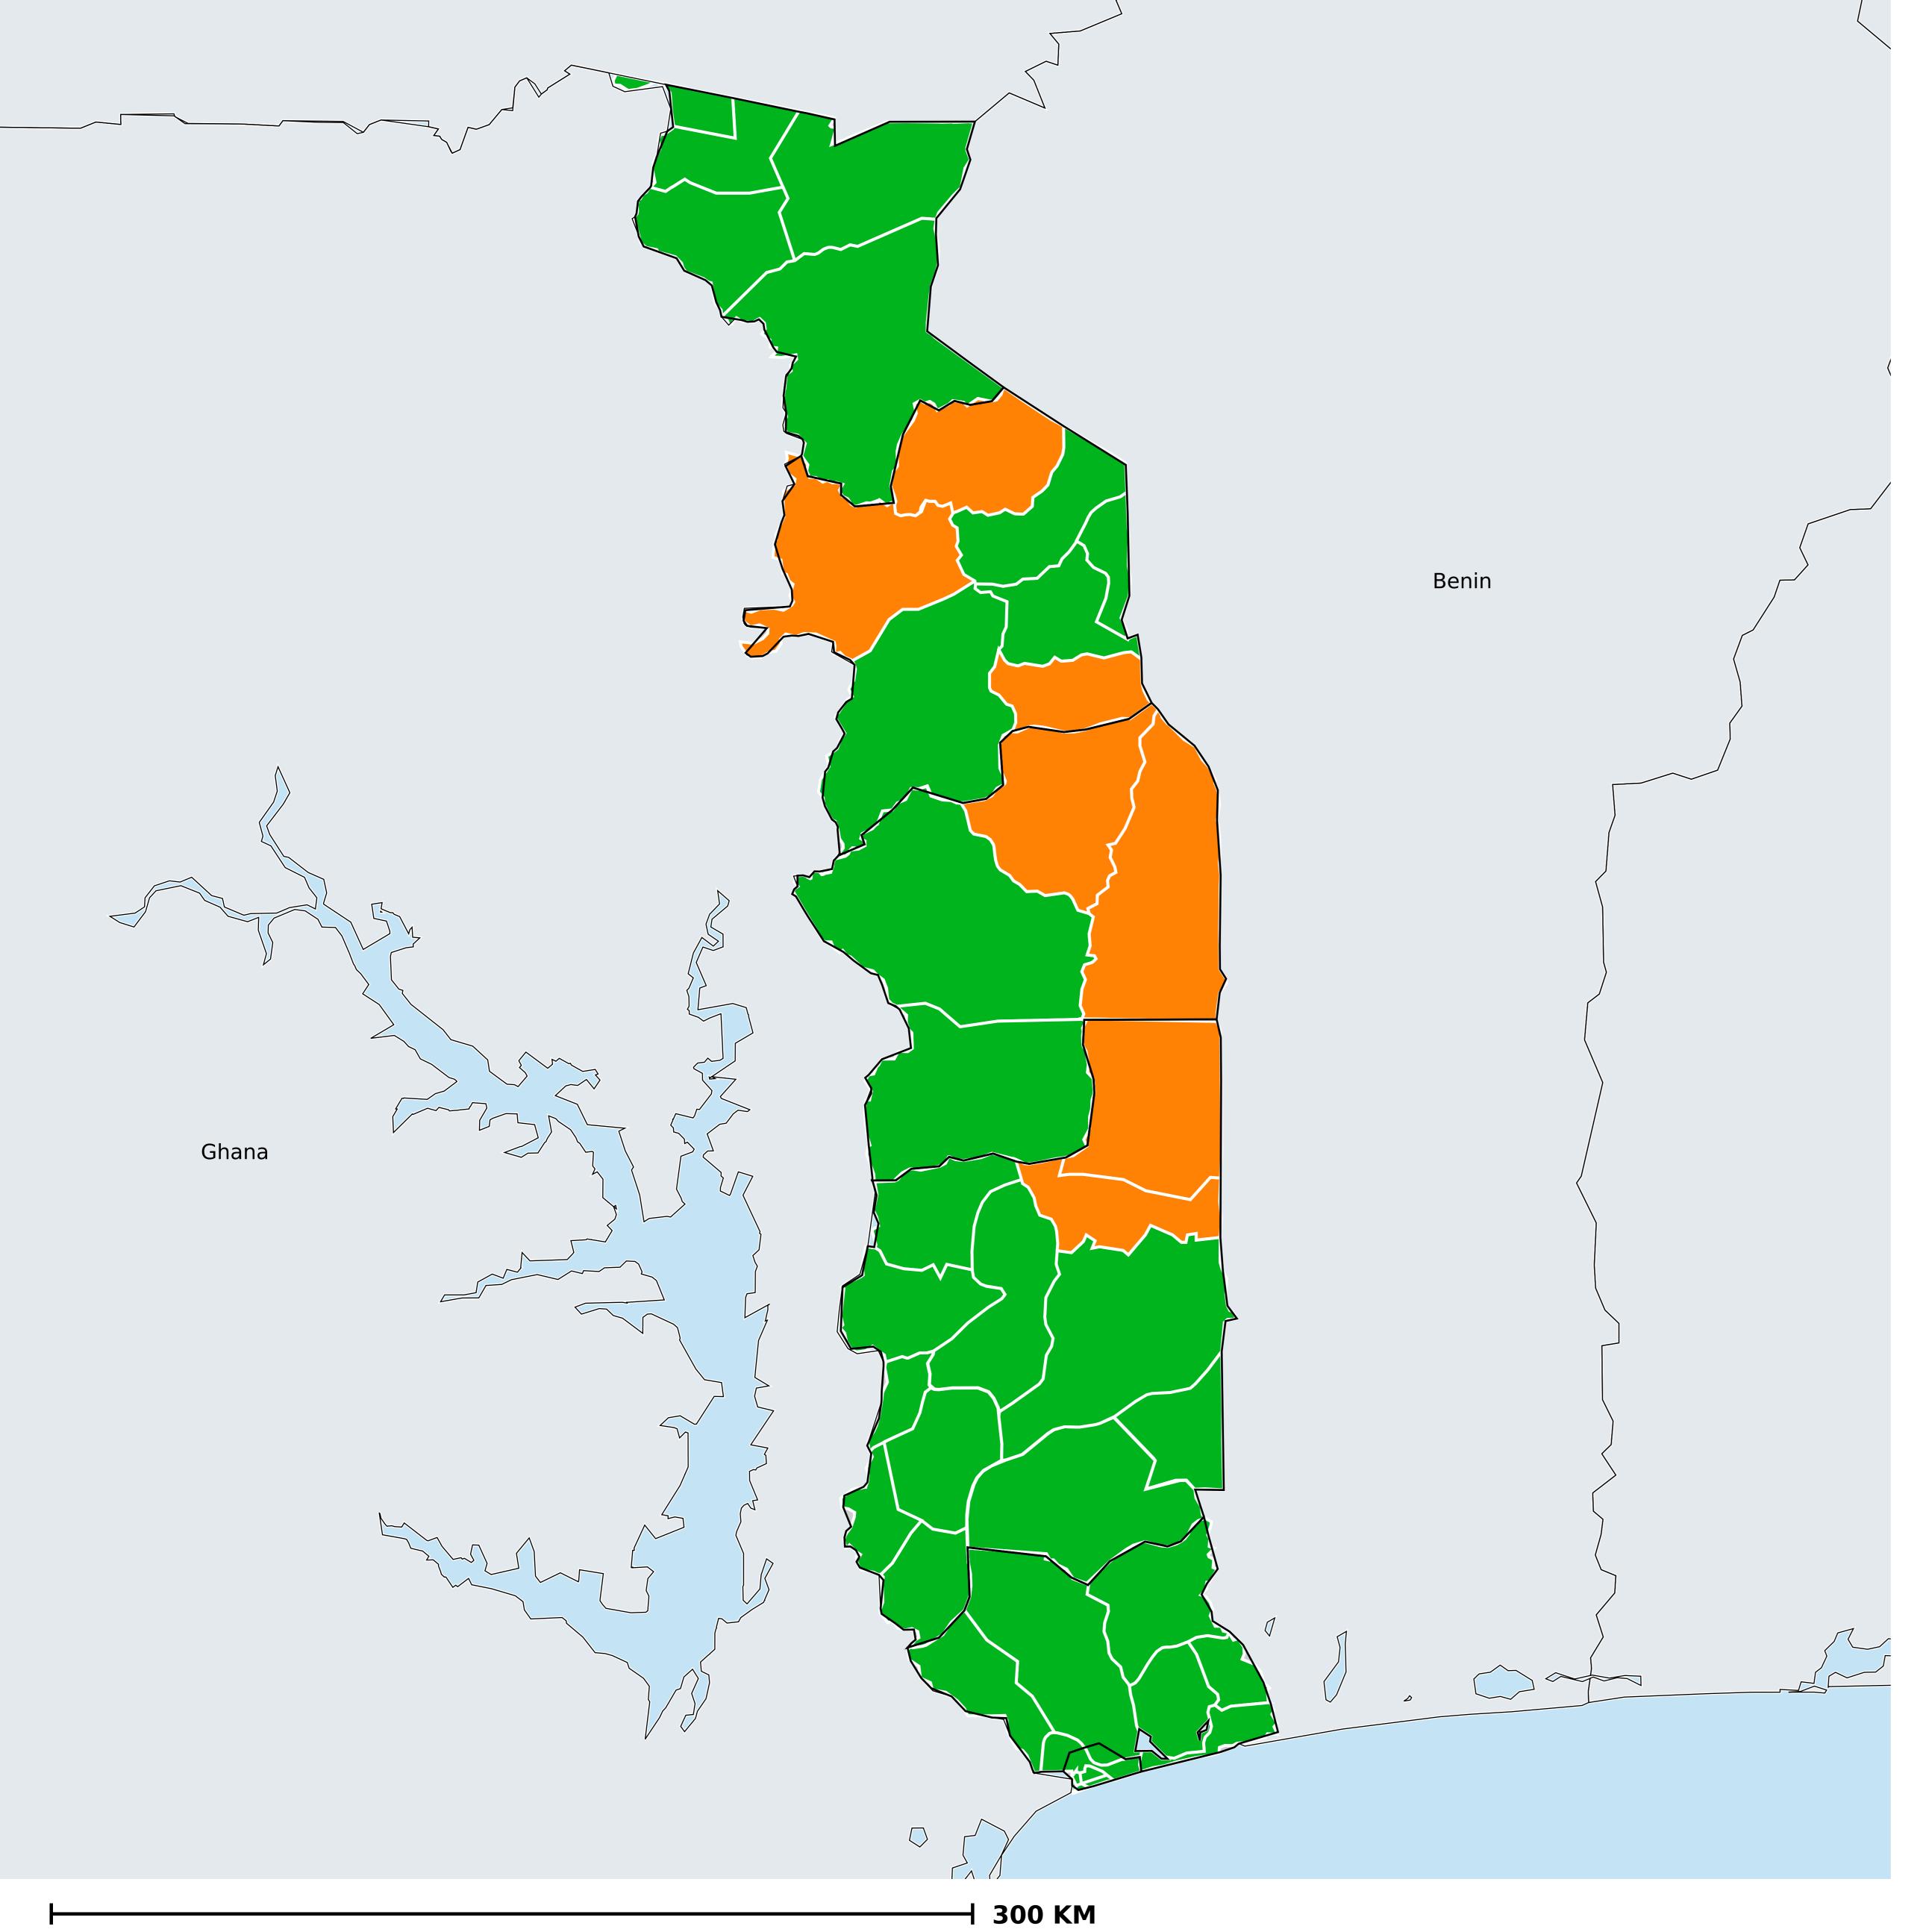

## Togo (2016)

## Geographic MDA/PC coverage of Trachoma

Trachoma > MDA/PC coverage > Geographic coverage

MDA not warranted
Endemicity unknown
MDA not delivered - Endemic
MDA delivered
Under post-intervention surveillance

Boundaries, names and designations used here do not imply expression of WHO opinion concerning the legal status of any country, territory or area, or of its authorities, or concerning delimitation of frontiers or boundaries. Dotted / dashed lines represent approximate border lines for which there may not yet be full agreement.