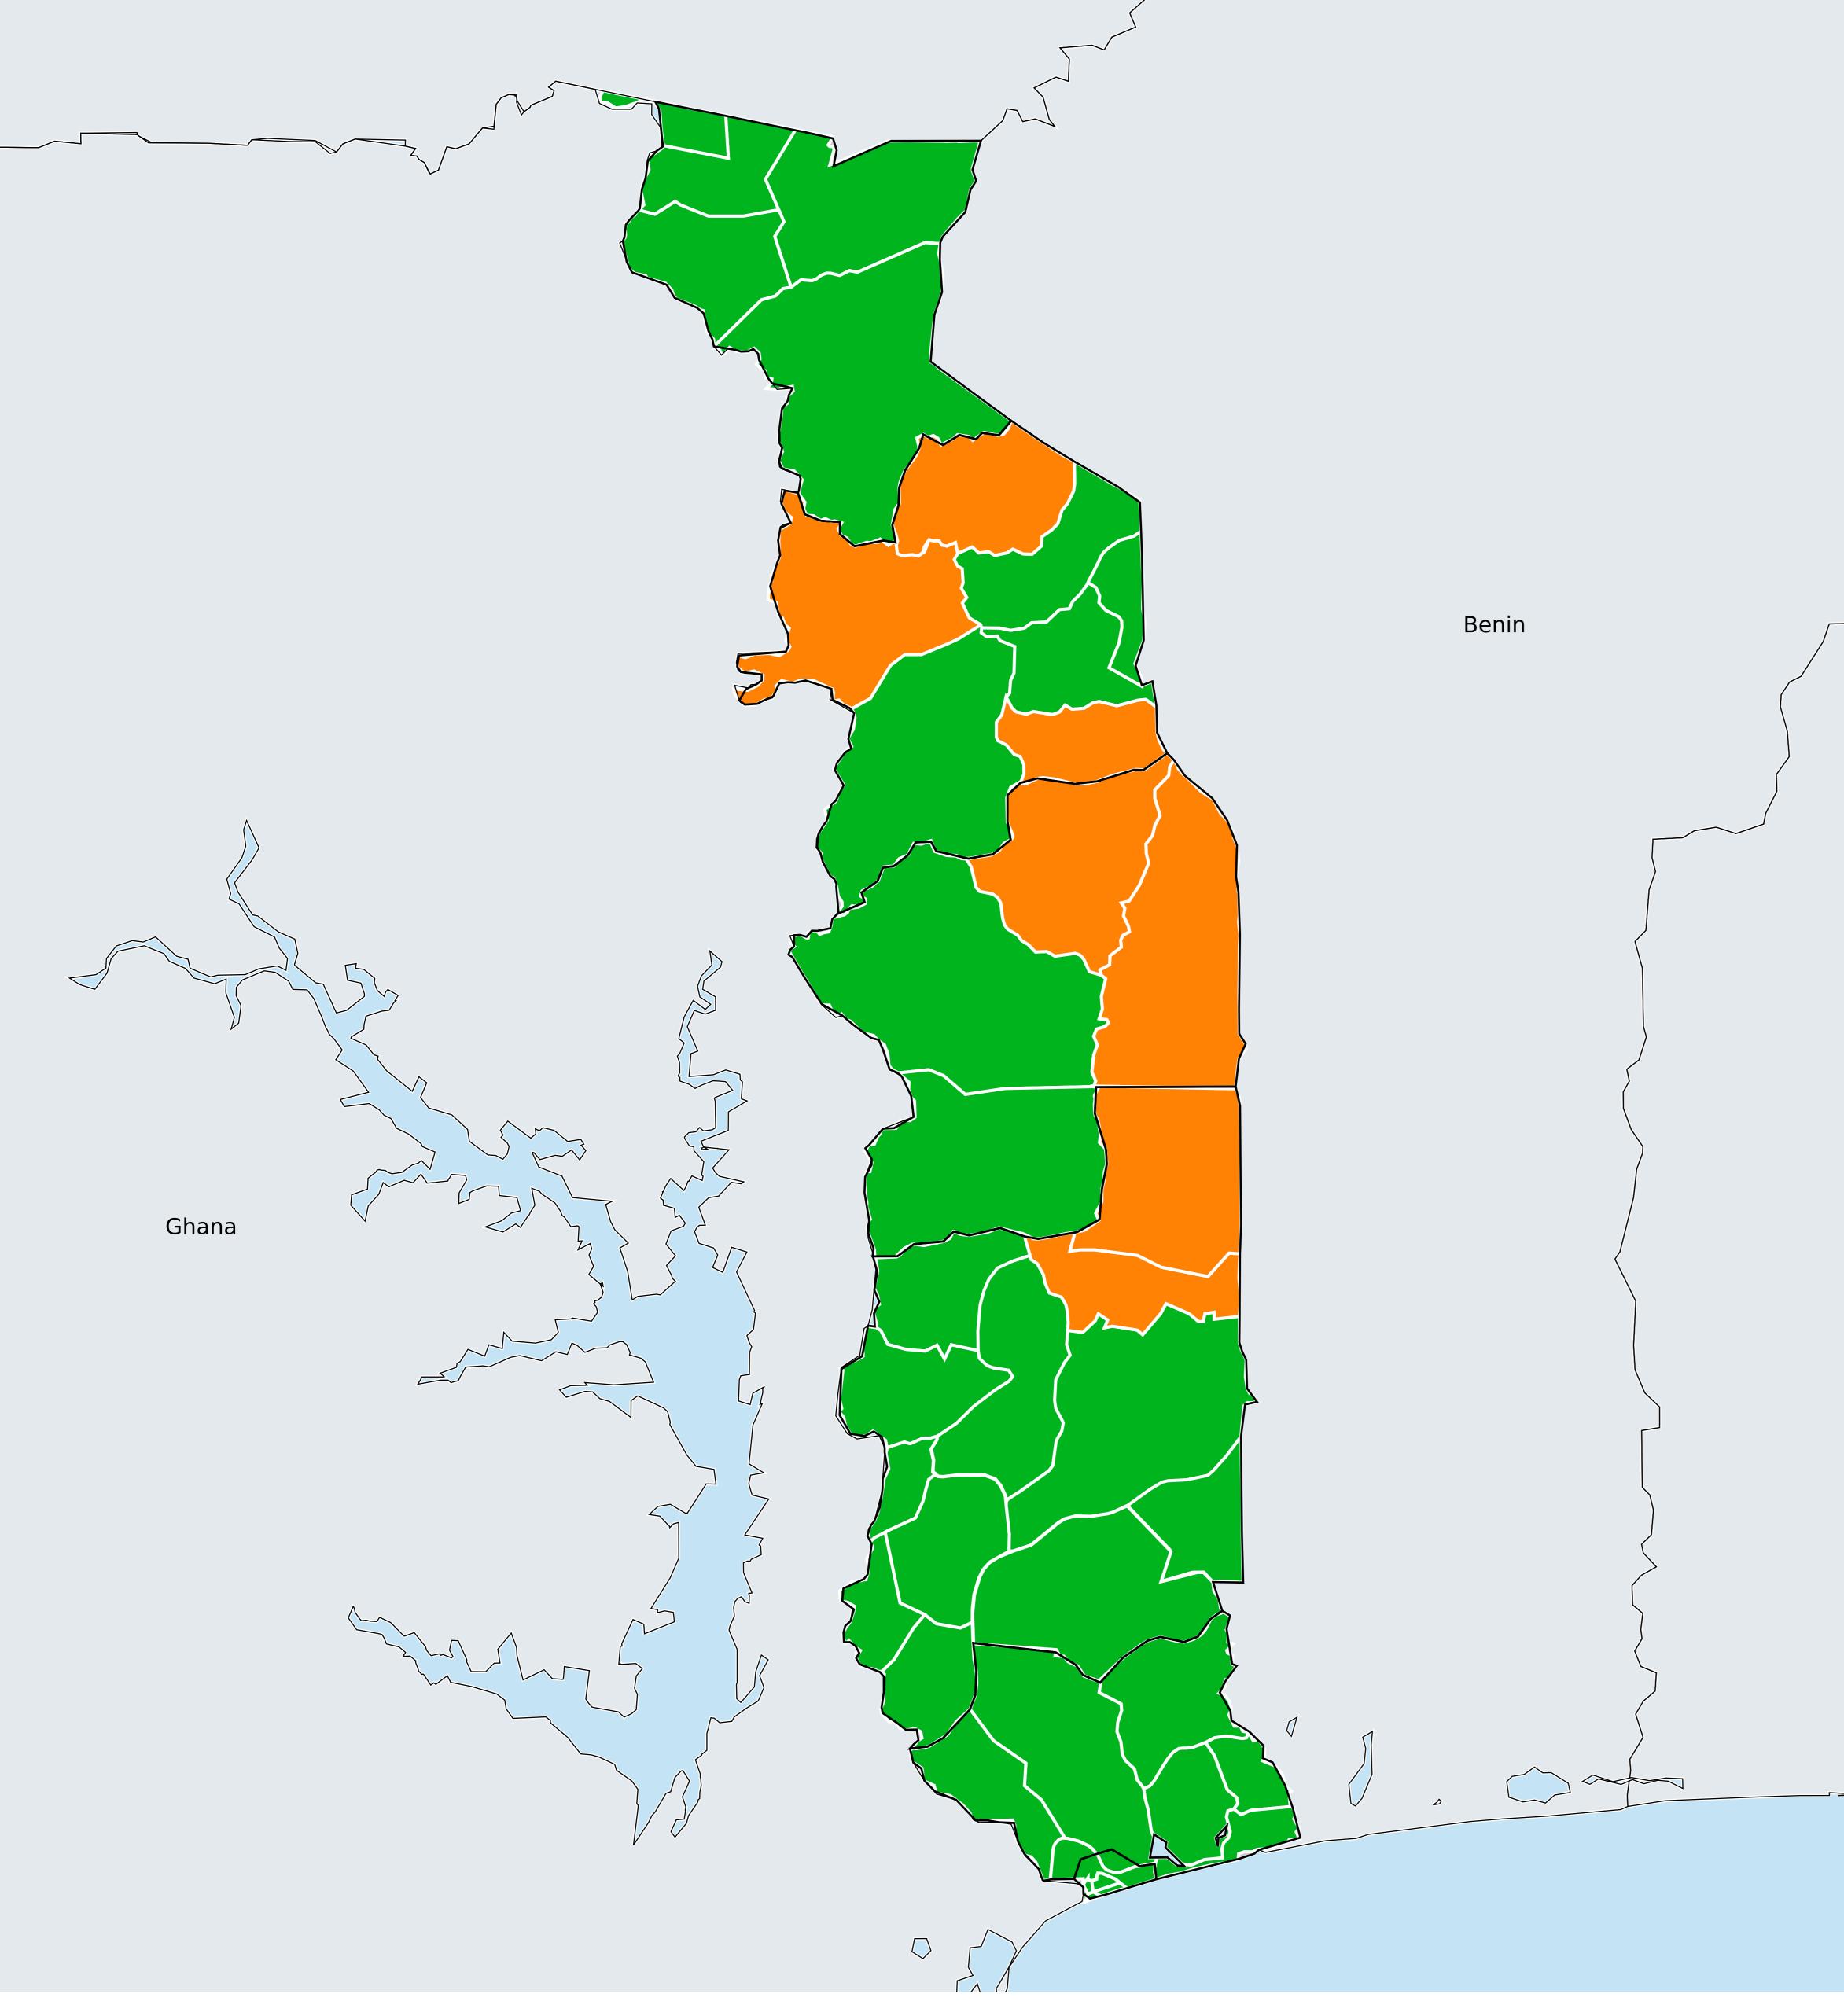

## Togo (2014) Geographic MDA/PC coverage of Trachoma

## Trachoma > MDA/PC coverage > Geographic coverage

MDA not warranted Endemicity unknown MDA not delivered - Endemic MDA delivered Under post-intervention surveillance

Boundaries, names and designations used here do not imply expression of WHO opinion concerning the legal status of any country, territory or area, or of its authorities, or concerning delimitation of frontiers or boundaries. Dotted / dashed lines represent approximate border lines for which there may not yet be full agreement.

## **Data Source:**

Data provided by health ministries to ESPEN through WHO reporting processes. All reasonable precautions have been taken to verify this information Copyright 2022 WHO. All rights reserved. Generated 06 October 2022