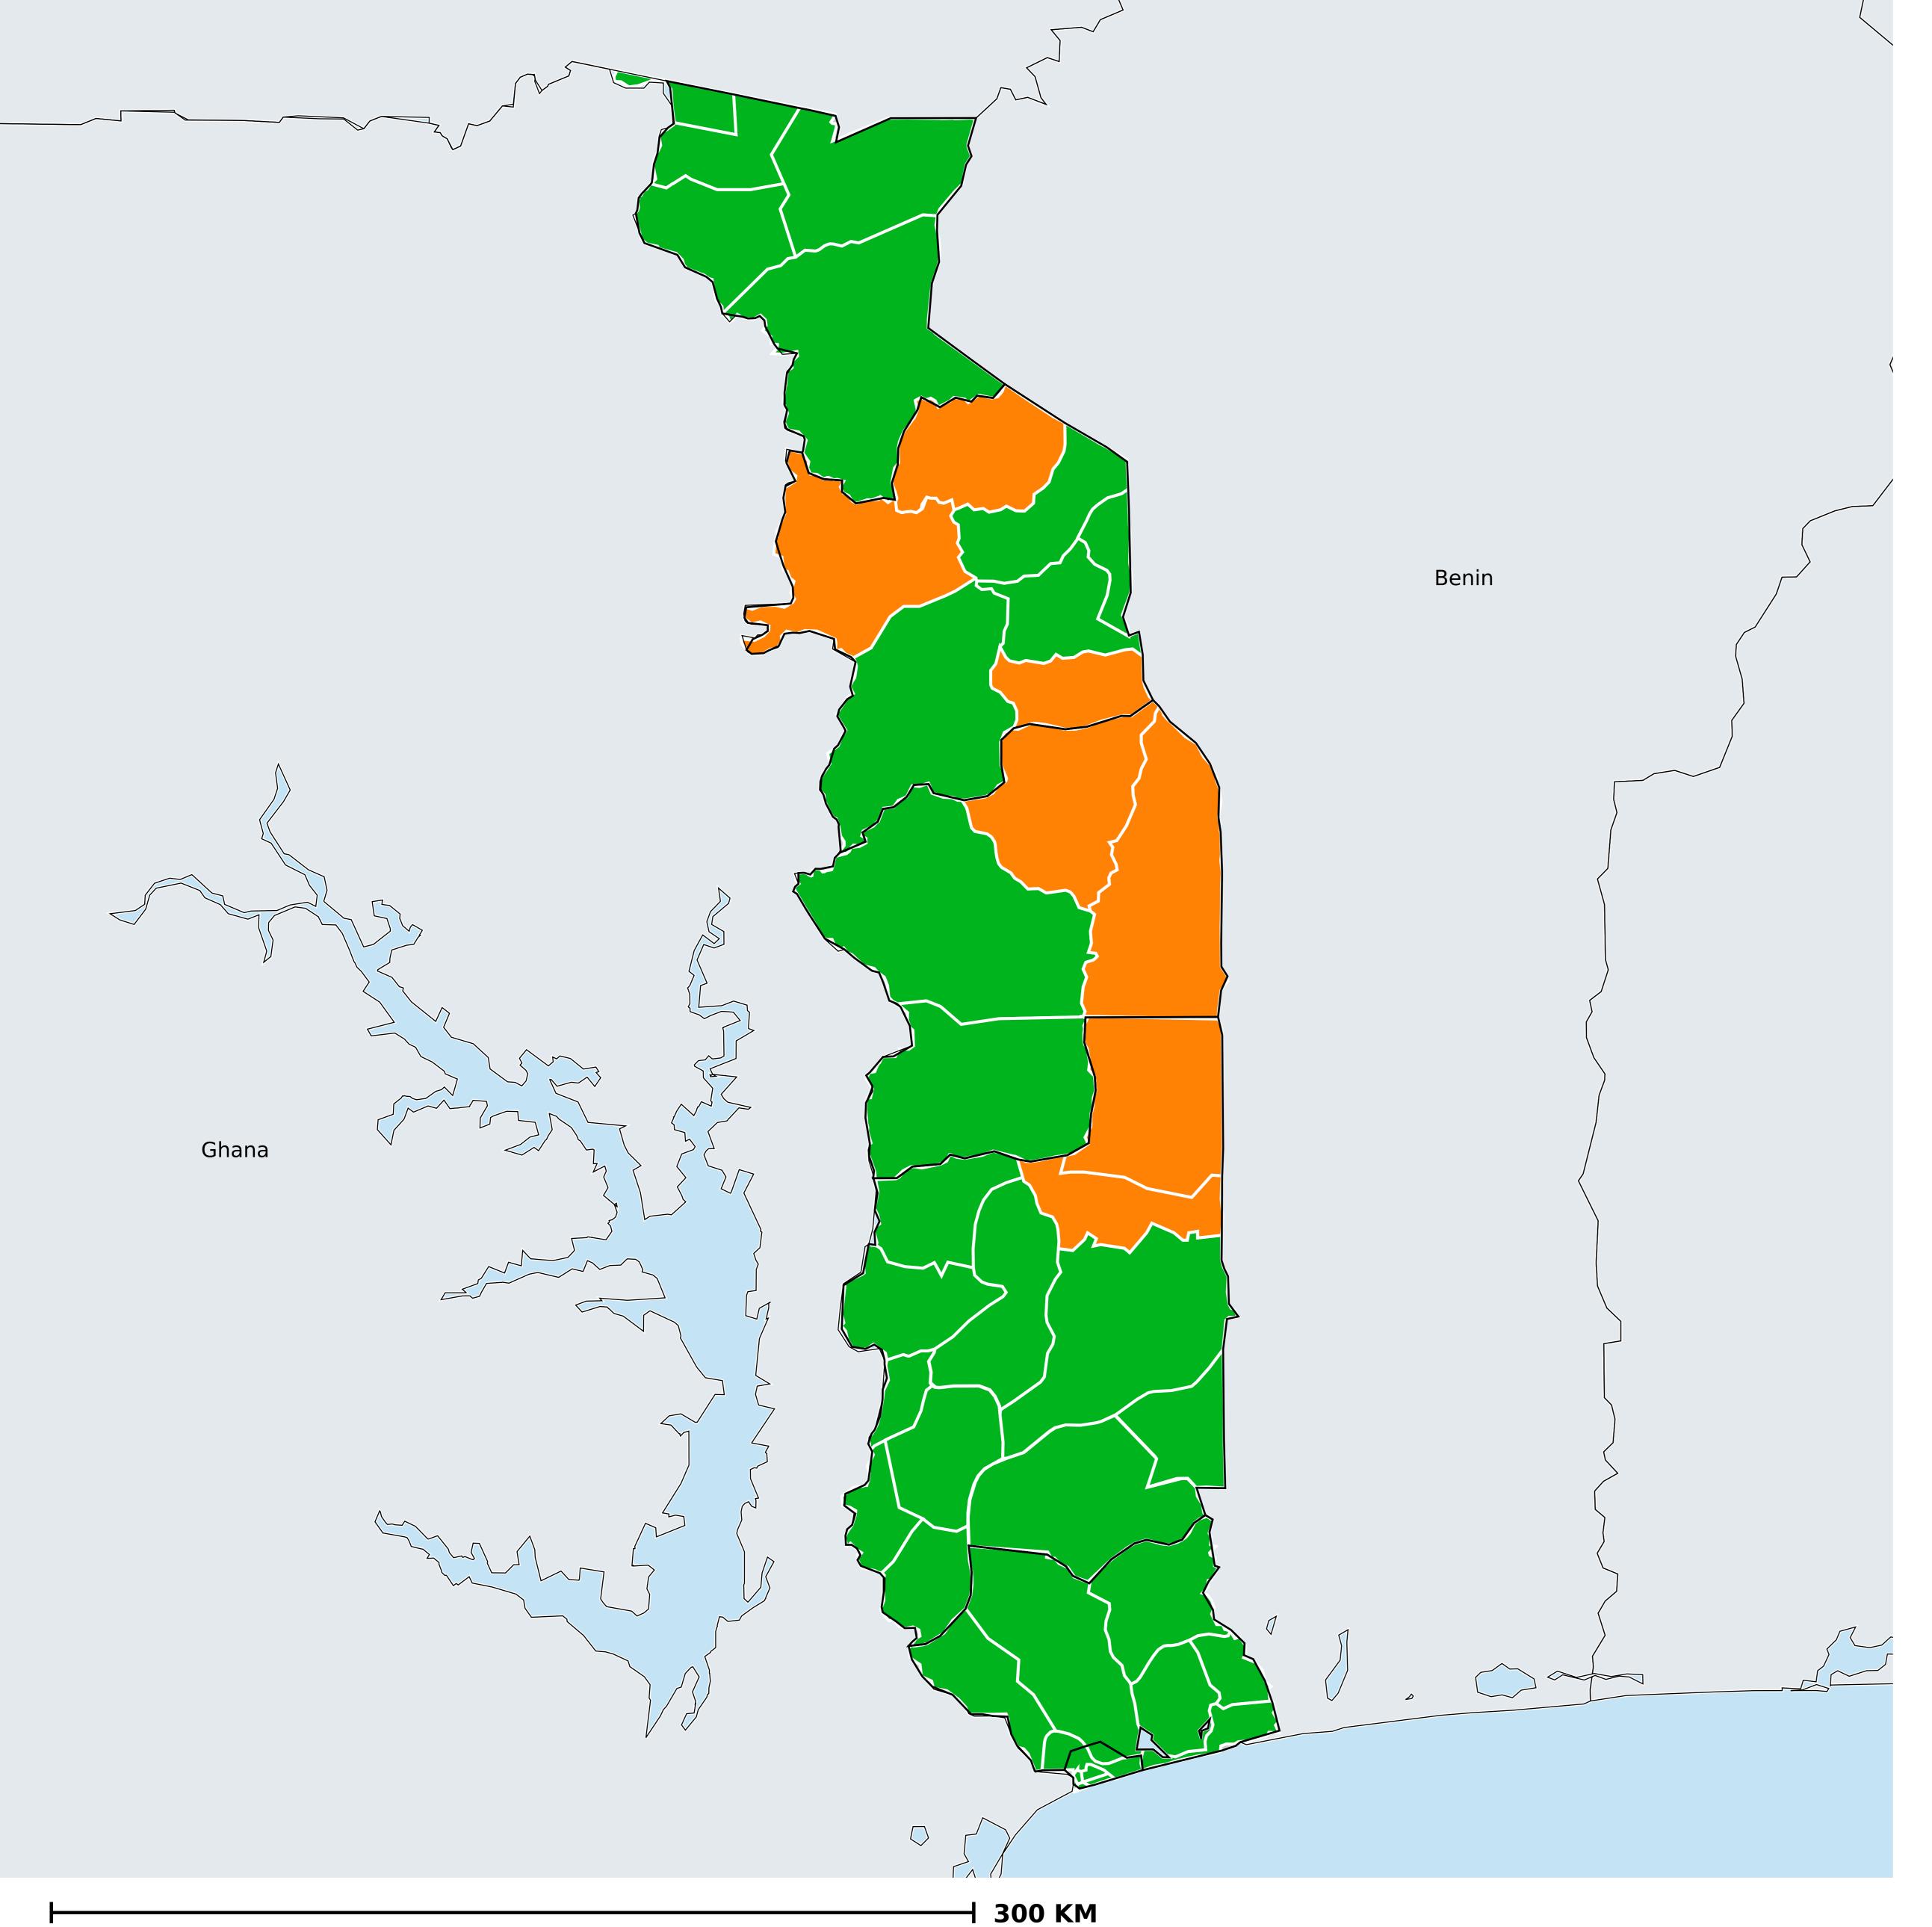

## Togo (2013)

## Geographic MDA/PC coverage of Trachoma

Trachoma > MDA/PC coverage > Geographic coverage

MDA not warranted
Endemicity unknown
MDA not delivered - Endemic
MDA delivered
Under post-intervention surveillance

Boundaries, names and designations used here do not imply expression of WHO opinion concerning the legal status of any country, territory or area, or of its authorities, or concerning delimitation of frontiers or boundaries. Dotted / dashed lines represent approximate border lines for which there may not yet be full agreement.