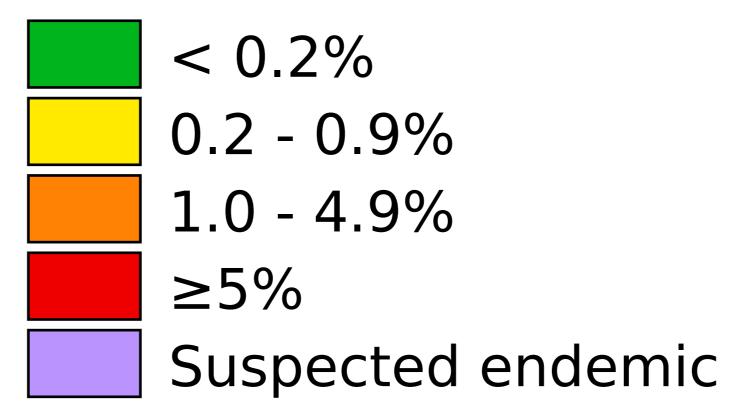

## Prevalence of TT

## TT prevalence

Boundaries, names and designations used here do not imply expression of WHO opinion concerning the legal status of any country, territory or area, or of its authorities, or concerning delimitation of frontiers or boundaries. Dotted / dashed lines represent approximate border lines for which there may not yet be full agreement.