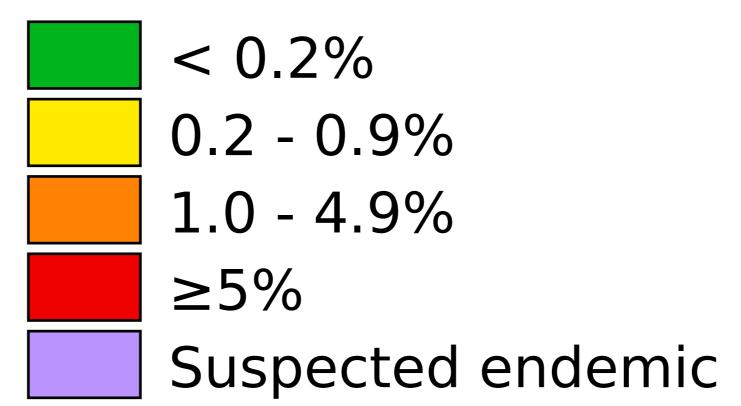

## Prevalence of TT

## TT prevalence

Boundaries, names and designations used here do not imply expression of WHO opinion concerning the legal status of any country, territory or area, or of its authorities, or concerning delimitation of frontiers or boundaries. Dotted / dashed lines represent approximate border lines for which there may not yet be full agreement.