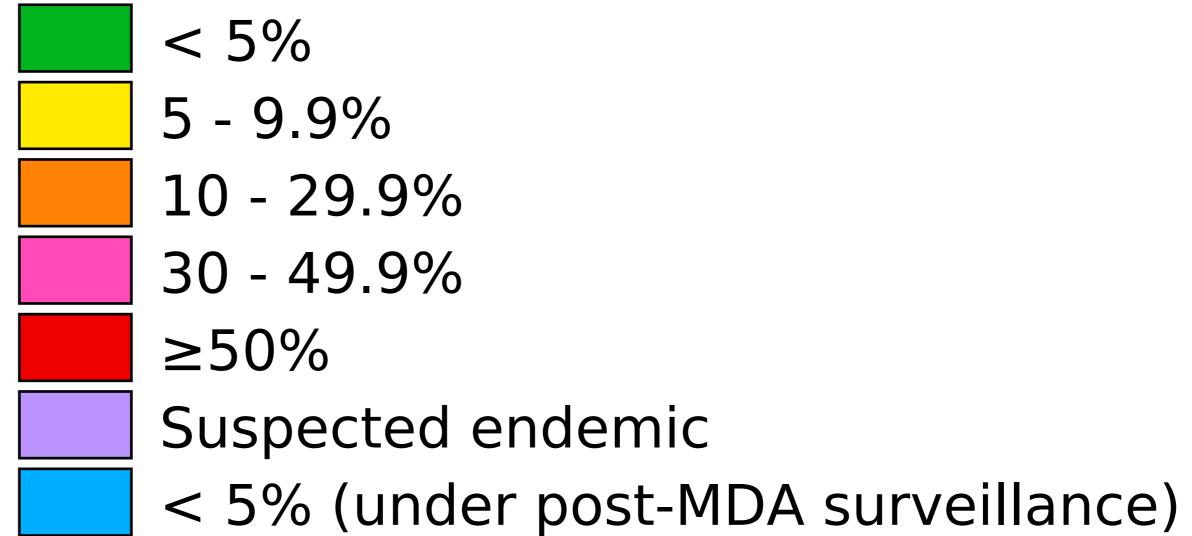

## Prevalence of TF

## TF prevalence

Boundaries, names and designations used here do not imply expression of WHO opinion concerning the legal status of any country, territory or area, or of its authorities, or concerning delimitation of frontiers or boundaries. Dotted / dashed lines represent approximate border lines for which there may not yet be full agreement.