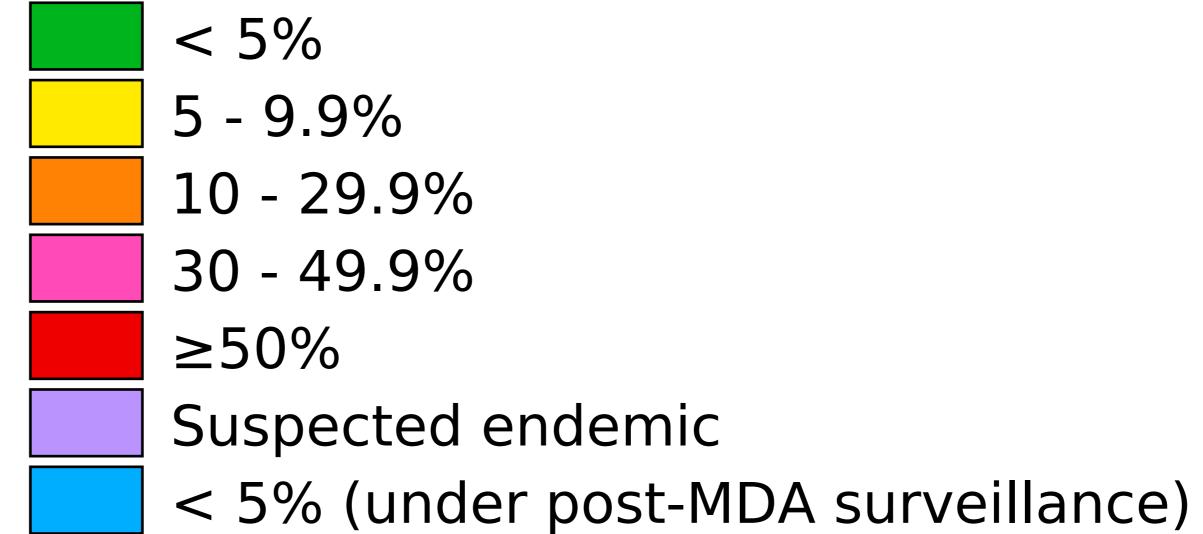

## Prevalence of TF

## TF prevalence

Boundaries, names and designations used here do not imply expression of WHO opinion concerning the legal status of any country, territory or area, or of its authorities, or concerning delimitation of frontiers or boundaries. Dotted / dashed lines represent approximate border lines for which there may not yet be full agreement.