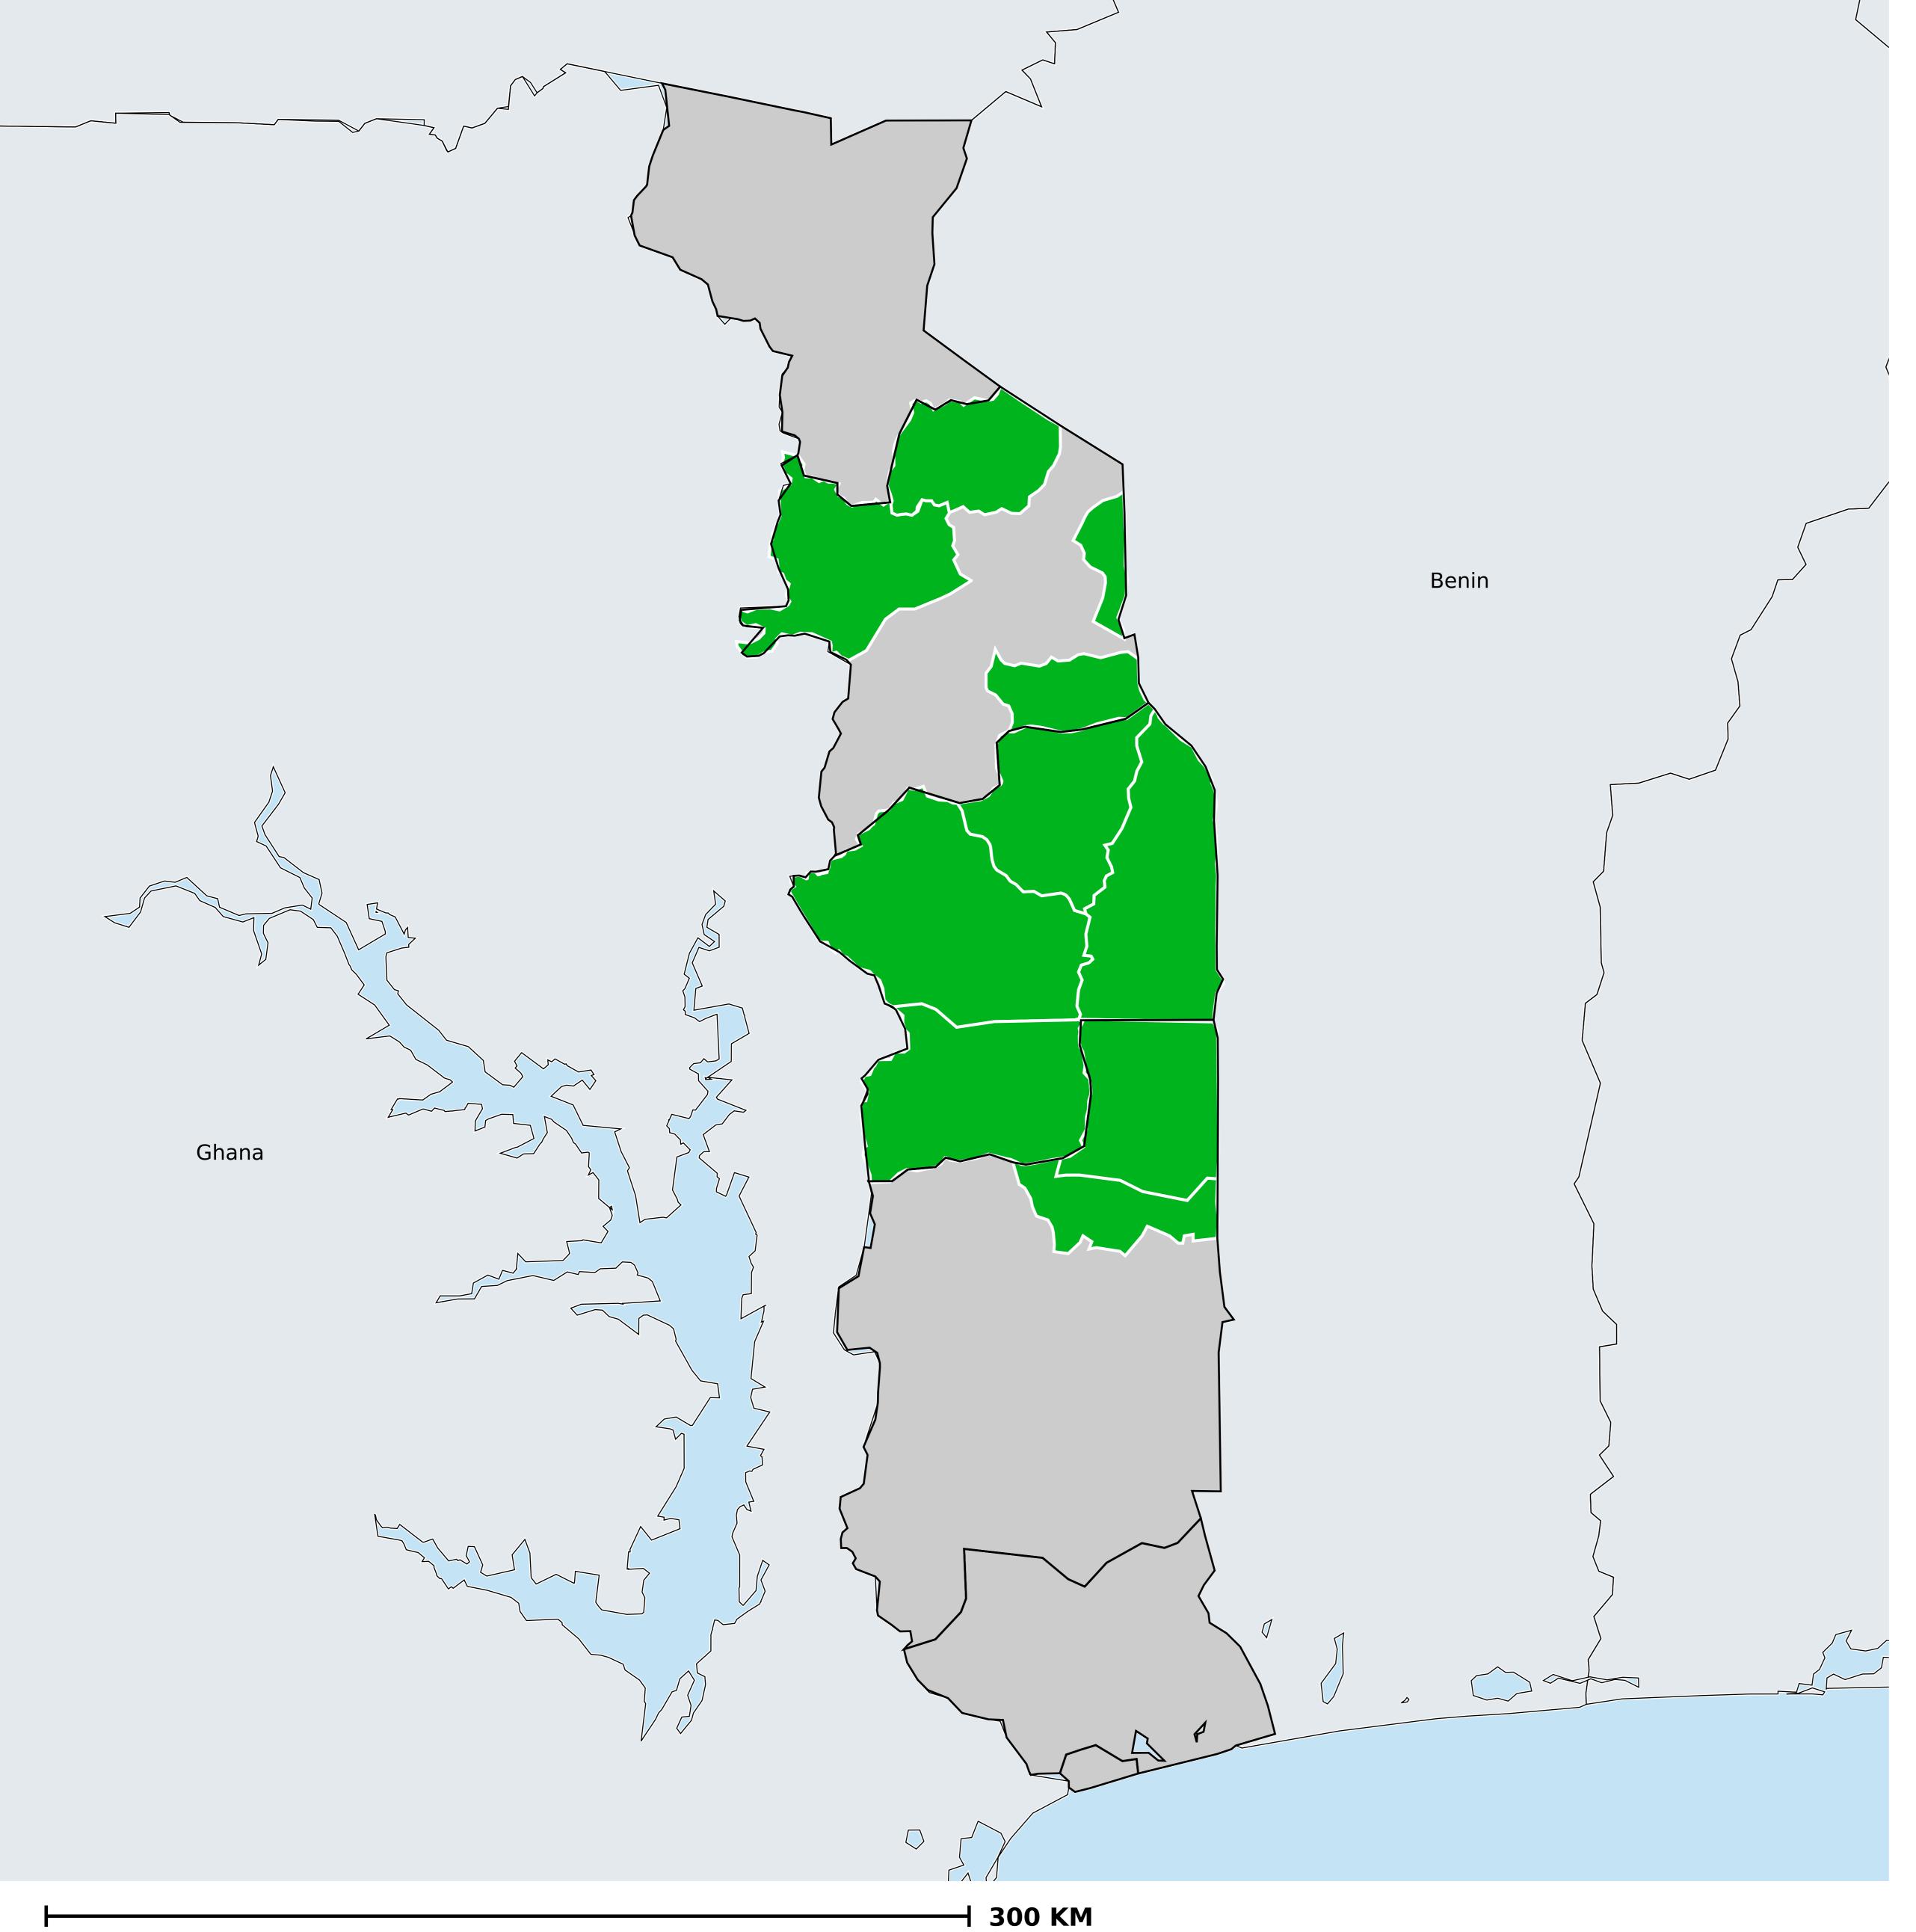

## Togo (2018)

## Prevalence of TF

## TF prevalence

Boundaries, names and designations used here do not imply expression of WHO opinion concerning the legal status of any country, territory or area, or of its authorities, or concerning delimitation of frontiers or boundaries. Dotted / dashed lines represent approximate border lines for which there may not yet be full agreement.