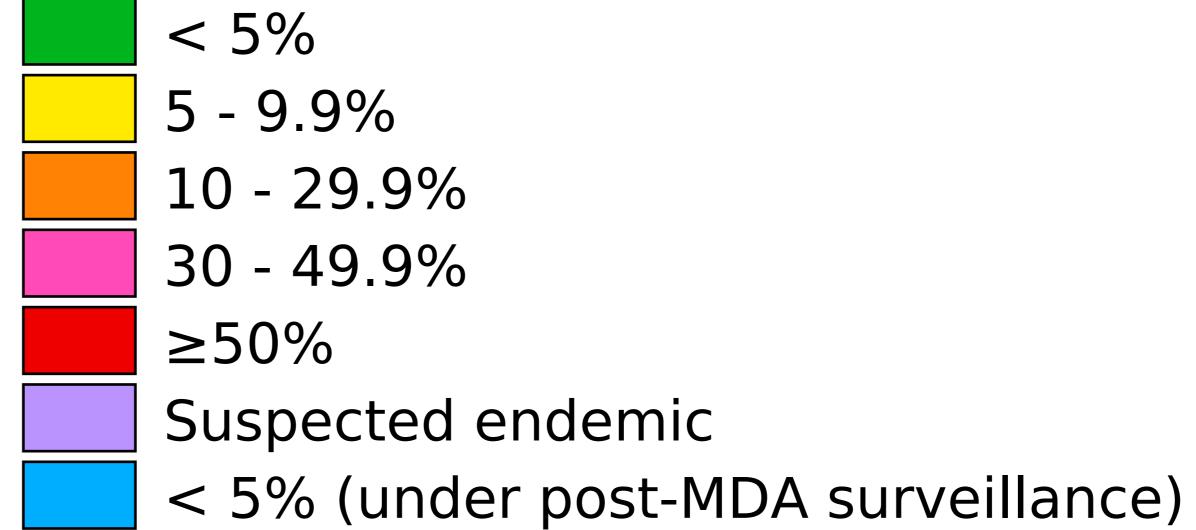

## Prevalence of TF

## TF prevalence

Boundaries, names and designations used here do not imply expression of WHO opinion concerning the legal status of any country, territory or area, or of its authorities, or concerning delimitation of frontiers or boundaries. Dotted / dashed lines represent approximate border lines for which there may not yet be full agreement.