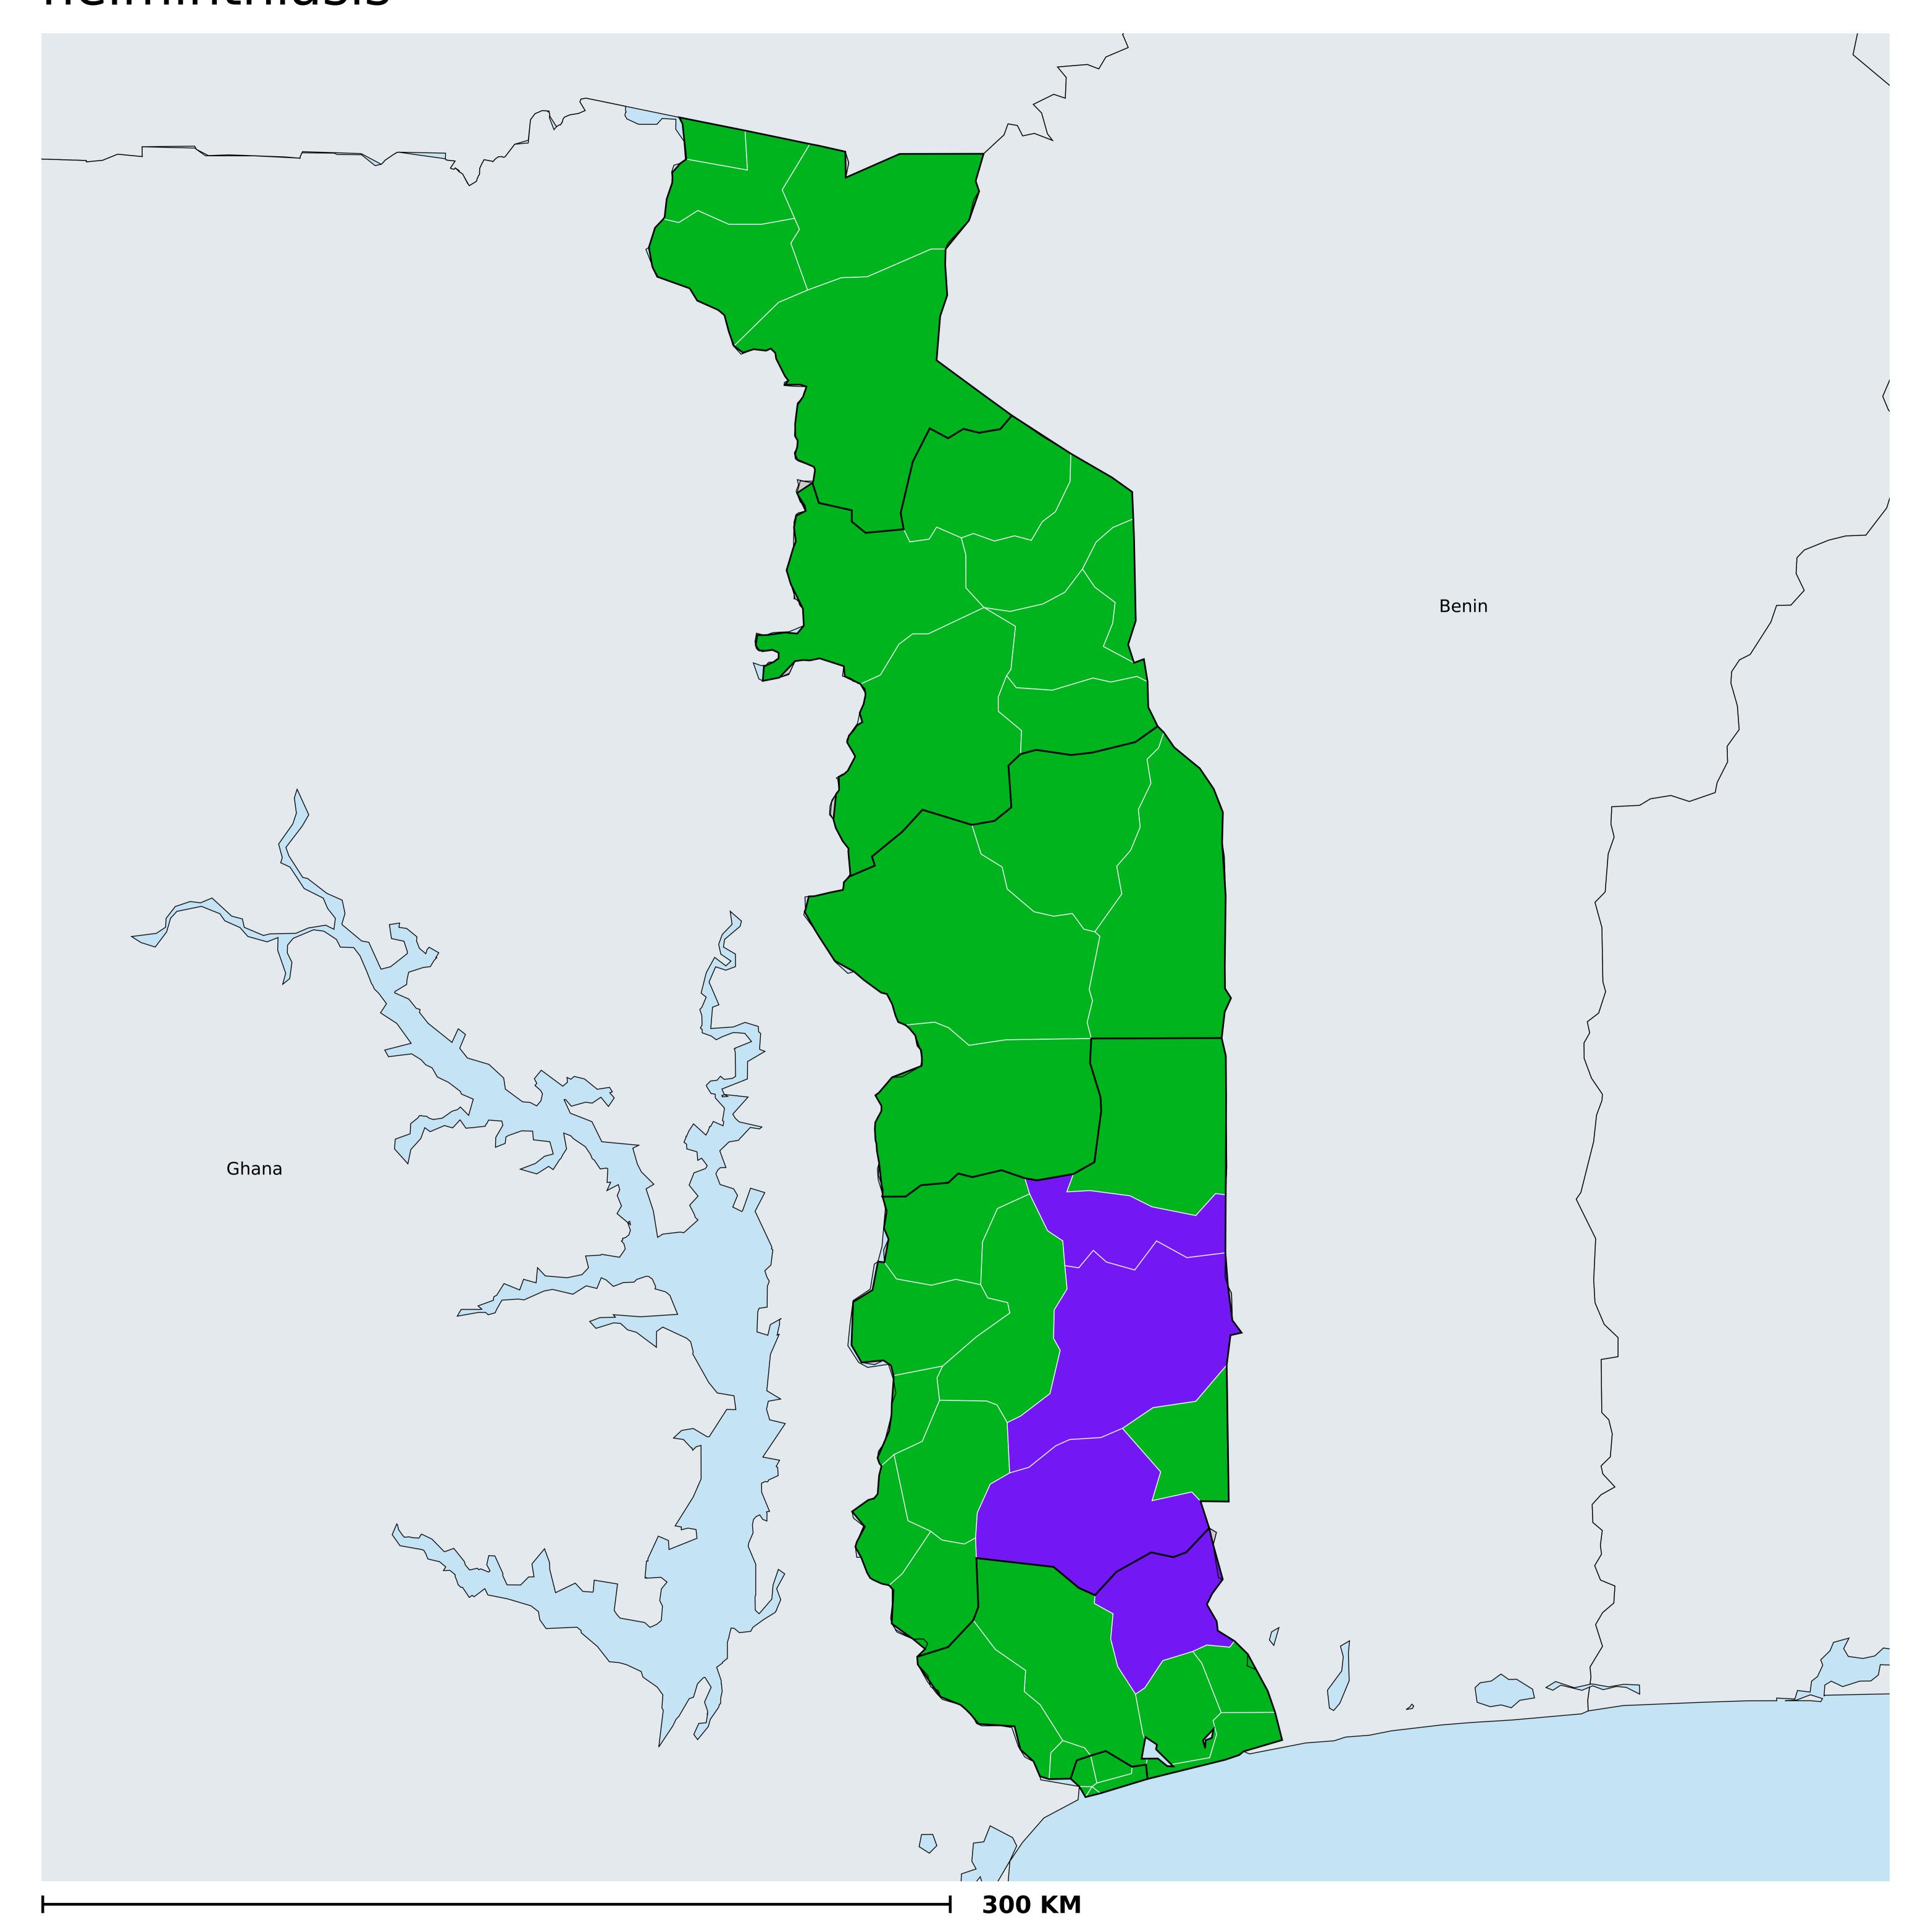

## Togo (2017)

## Geographic coverage - SAC MDA/PC coverage of Soil-transmitted helminthiasis

Boundaries, names and designations used here do not imply expression of WHO opinion concerning the legal status of any country, territory or area, or of its authorities, or concerning delimitation of frontiers or boundaries. Dotted / dashed lines represent approximate border lines for which there may not yet be full agreement.

Soil-transmitted helminthiasis > MDA/PC coverage > Geographic coverage - SAC

Endemicity unknown
PC not required
PC delivered
PC not delivered - Moderate endemicity
PC not delivered - High endemicity
No data available