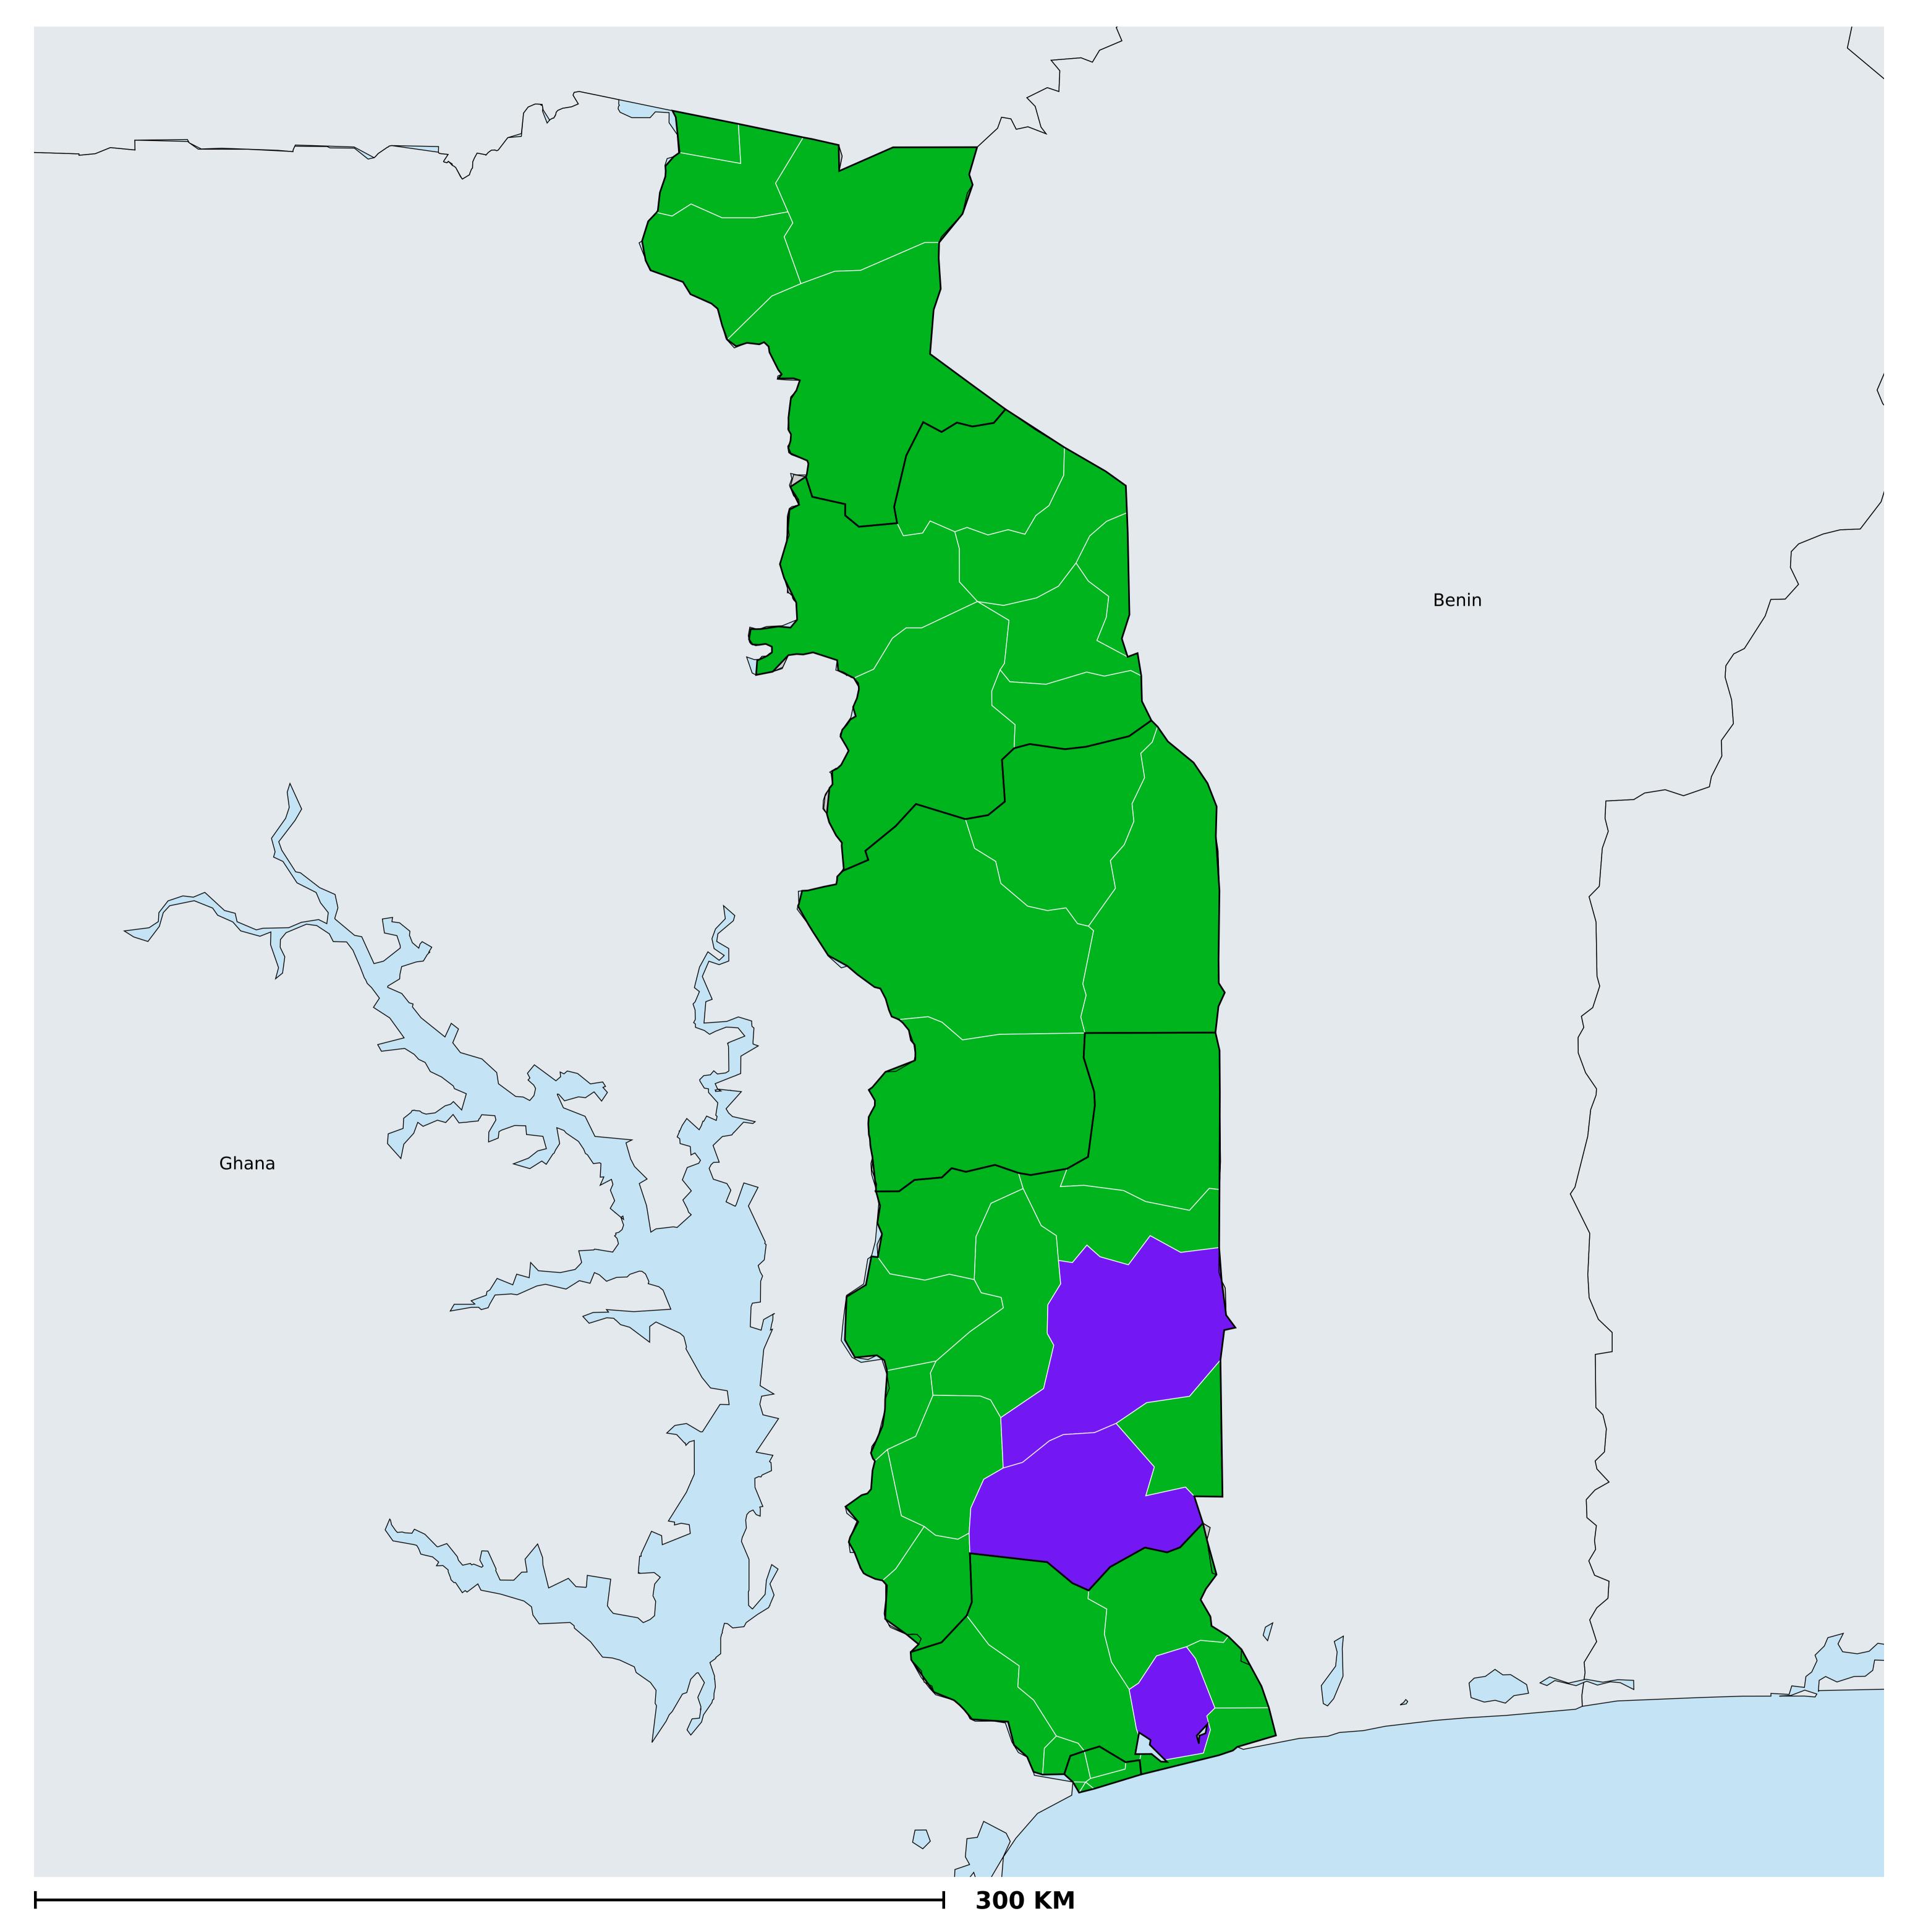

## Togo (2016)

## Geographic coverage - SAC MDA/PC coverage of Soil-transmitted helminthiasis

Boundaries, names and designations used here do not imply expression of WHO opinion concerning the legal status of any country, territory or area, or of its authorities, or concerning delimitation of frontiers or boundaries. Dotted / dashed lines represent approximate border lines for which there may not yet be full agreement.

Soil-transmitted helminthiasis > MDA/PC coverage > Geographic coverage - SAC

Endemicity unknown
PC not required
PC delivered
PC not delivered - Moderate endemicity
PC not delivered - High endemicity
No data available