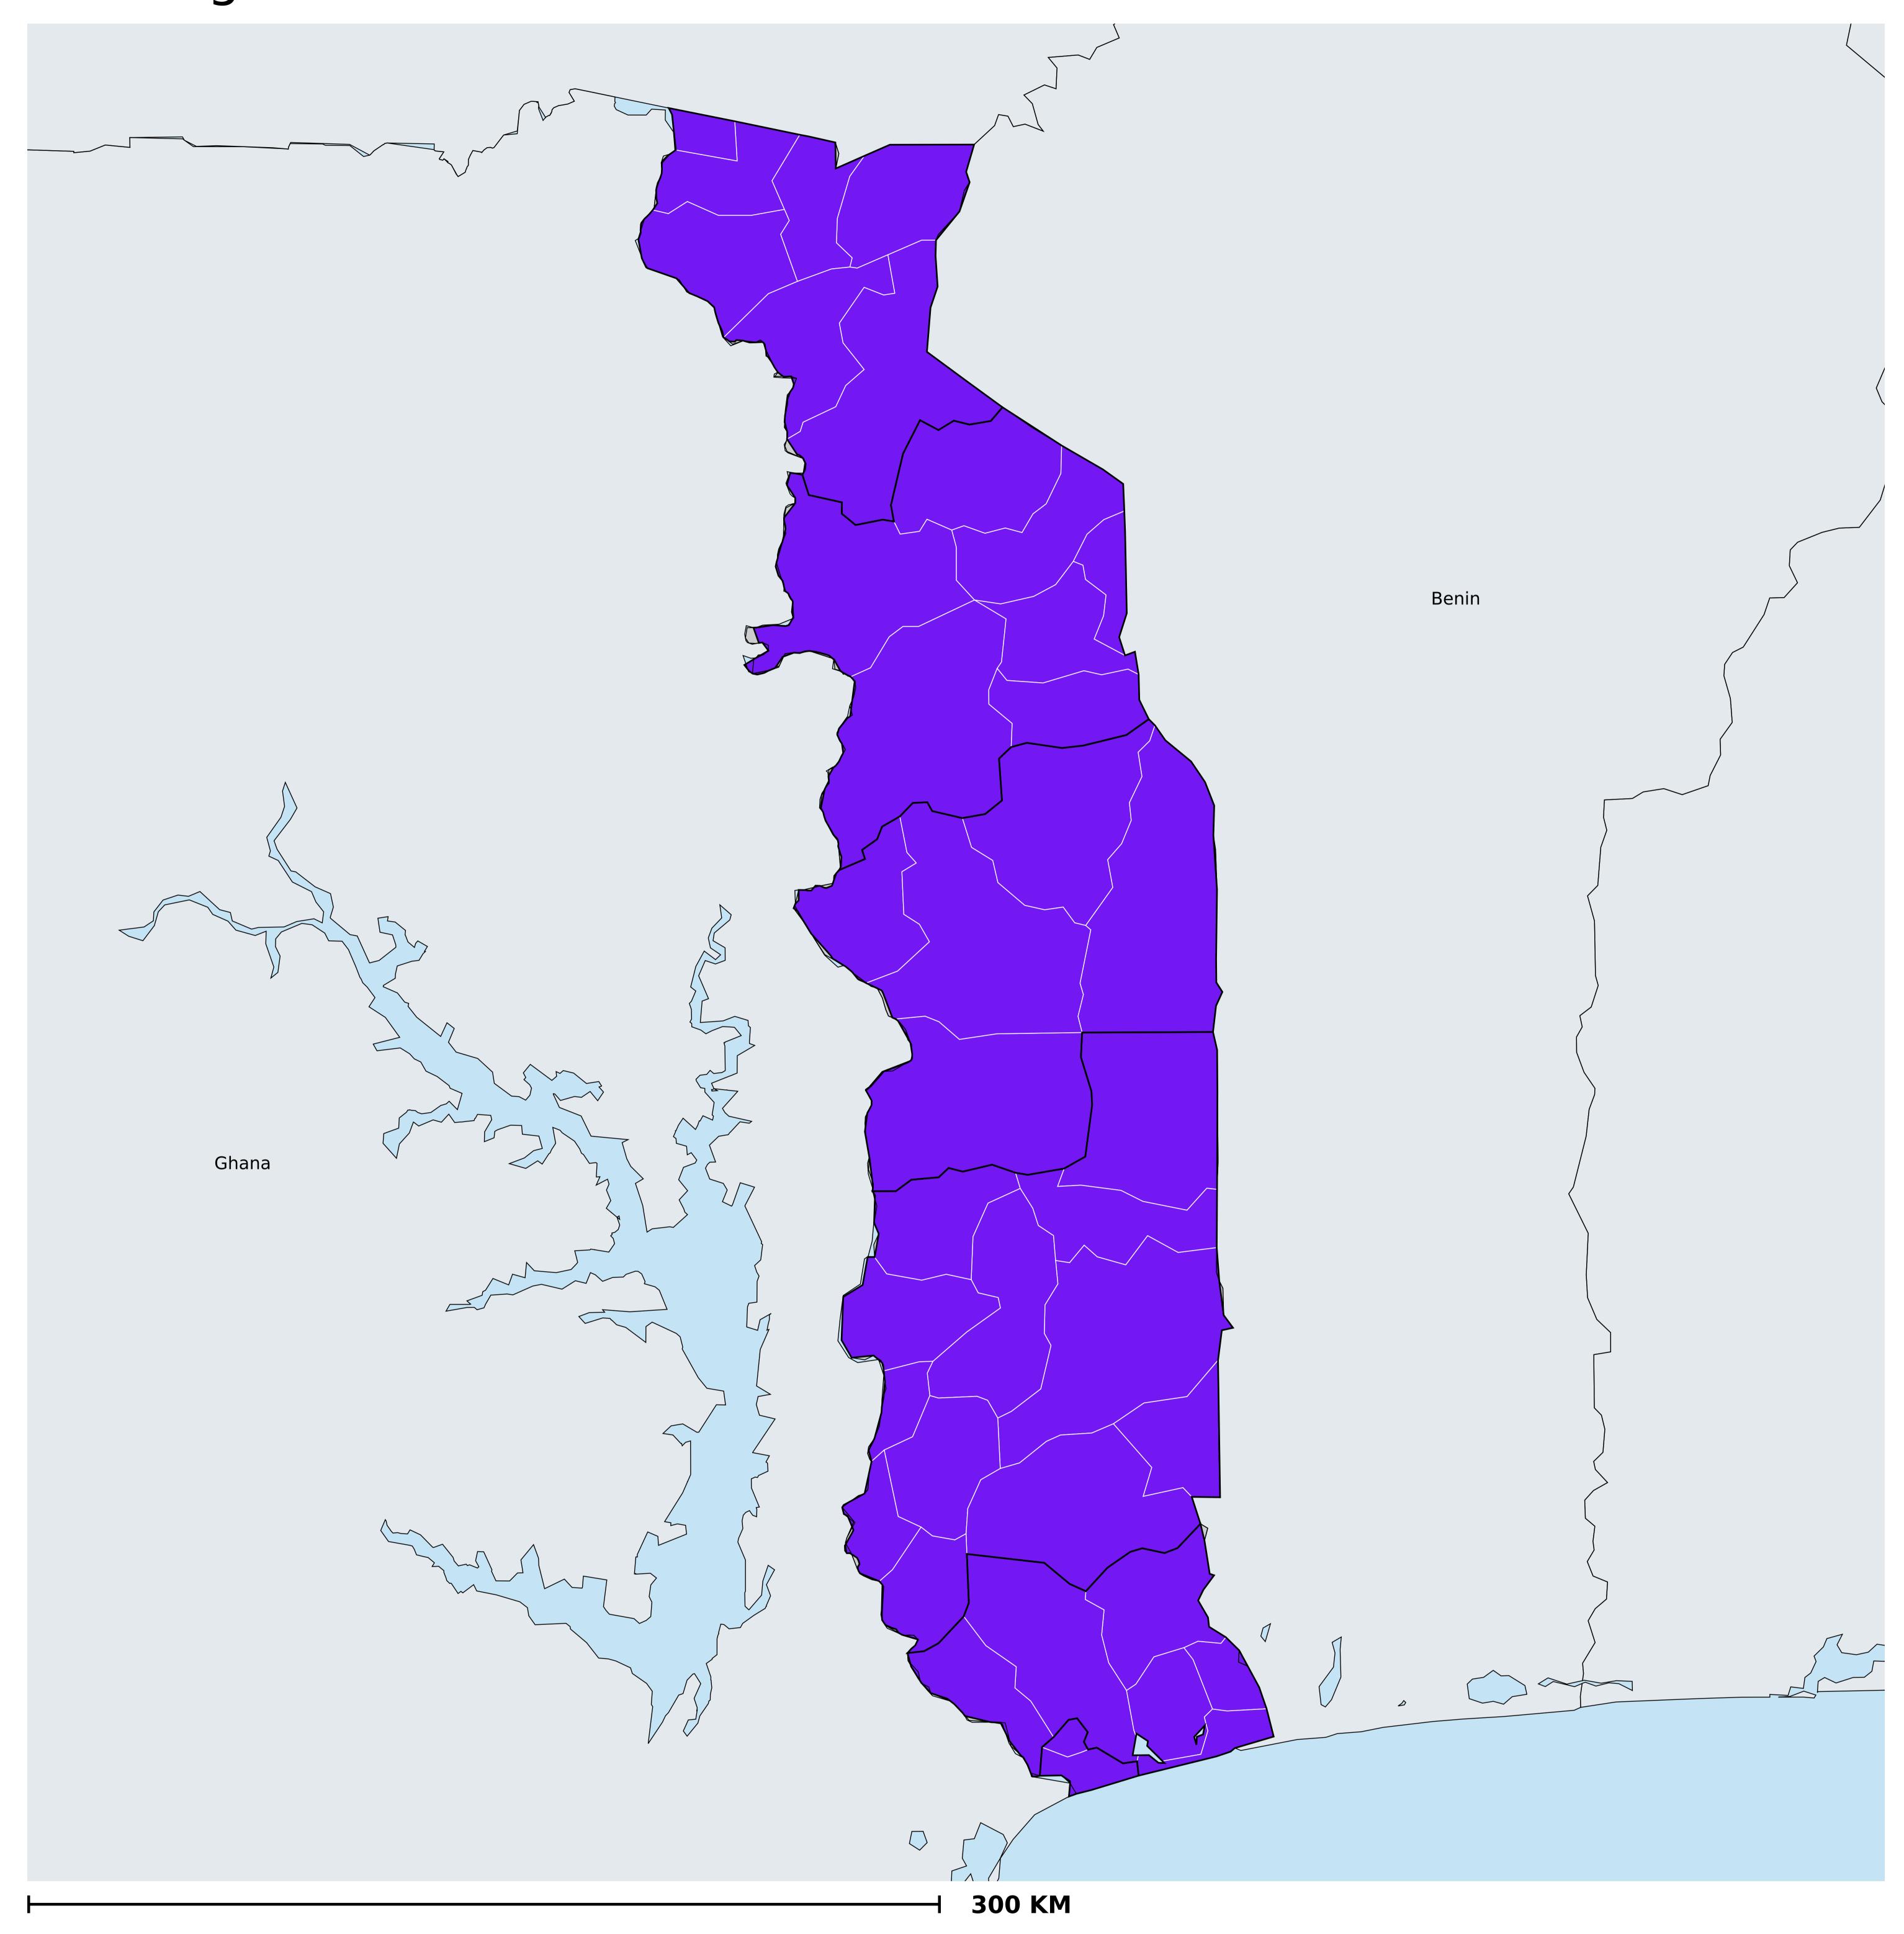

## Togo (2022)

## Therapeutic coverage - Total population requiring treatment MDA/PC coverage of Schistosomiasis

Boundaries, names and designations used here do not imply expression of WHO opinion concerning the legal status of any country, territory or area, or of its authorities, or concerning delimitation of frontiers or boundaries. Dotted / dashed lines represent approximate border lines for which there may not yet be full agreement.

Schistosomiasis > MDA/PC coverage > Therapeutic coverage - Total population requiring treatment

Endemicity unknown

PC not required

Surveillance (prevalence <1%)

PC not delivered - High endemicity

PC not delivered - Low/Moderate endemicity

< 75% coverage

≥75% coverage

No data available