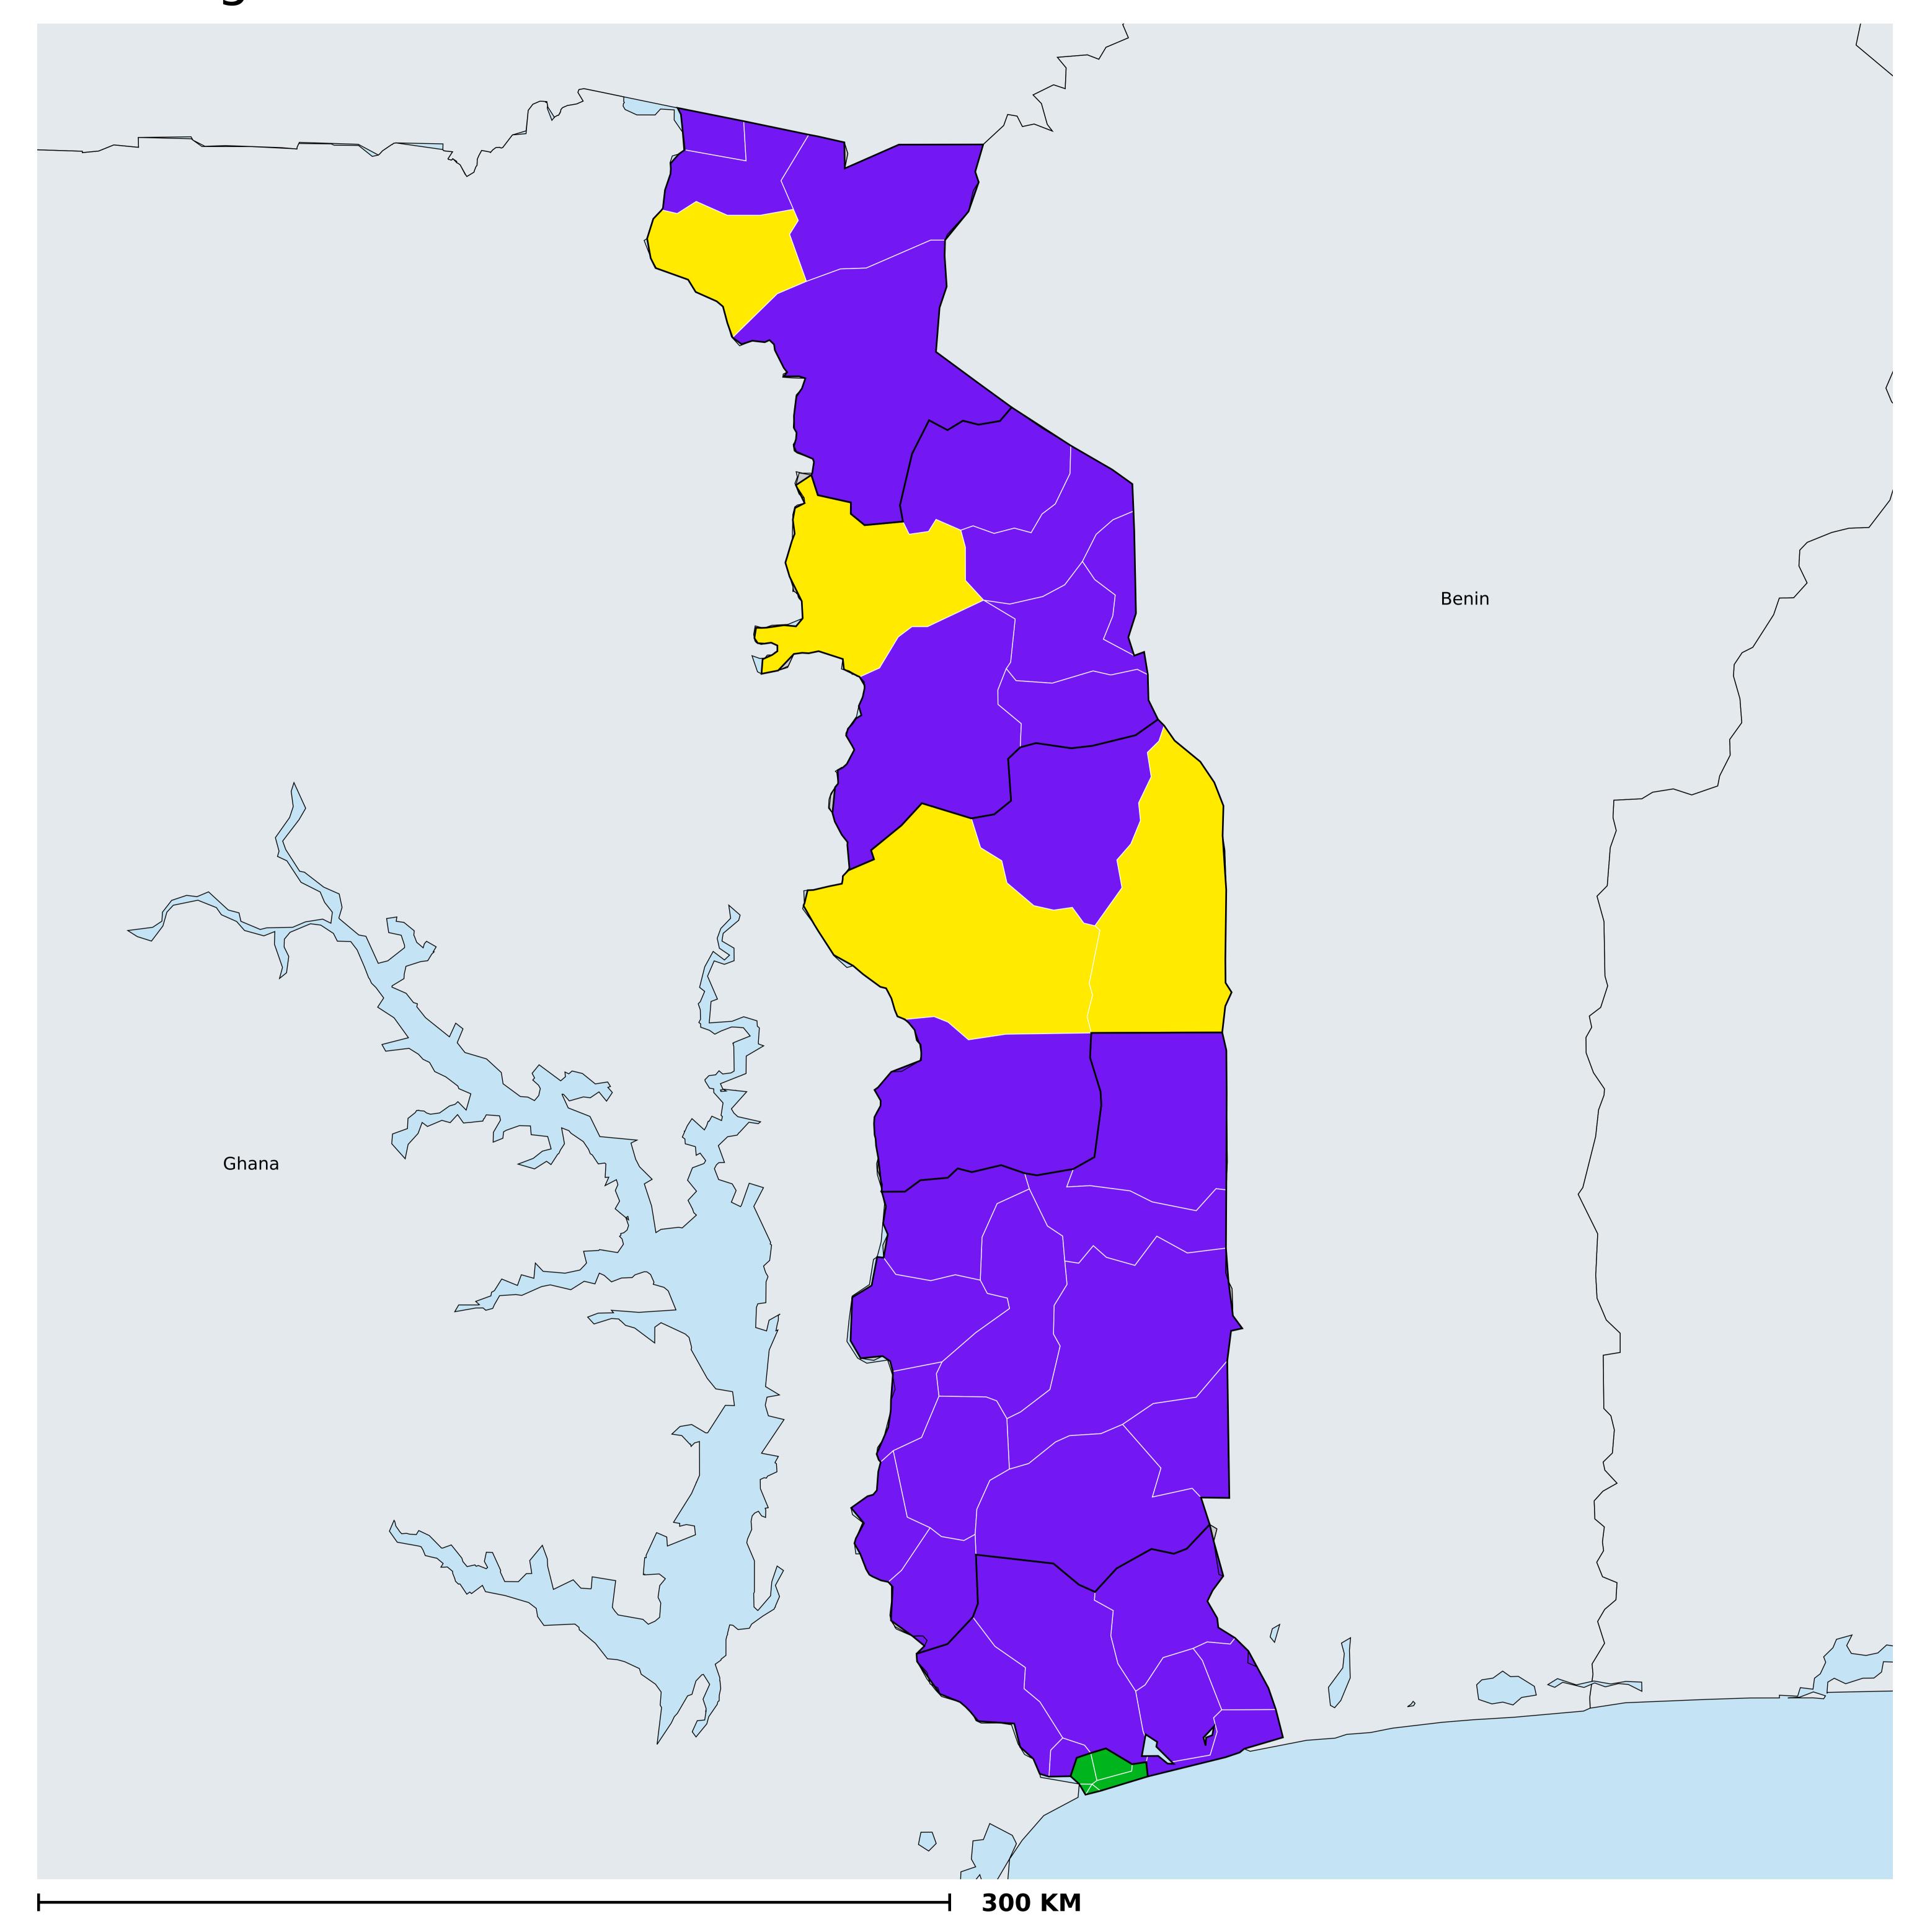

## Togo (2017)

## Therapeutic coverage - Total population requiring treatment MDA/PC coverage of Schistosomiasis

Boundaries, names and designations used here do not imply expression of WHO opinion concerning the legal status of any country, territory or area, or of its authorities, or concerning delimitation of frontiers or boundaries. Dotted / dashed lines represent approximate border lines for which there may not yet be full agreement.

Schistosomiasis > MDA/PC coverage > Therapeutic coverage - Total population requiring treatment

Endemicity unknown

PC not required

PC not delivered - High endemicity

PC not delivered - Low/Moderate endemicity

< 75% coverage

≥75% coverage

No data available