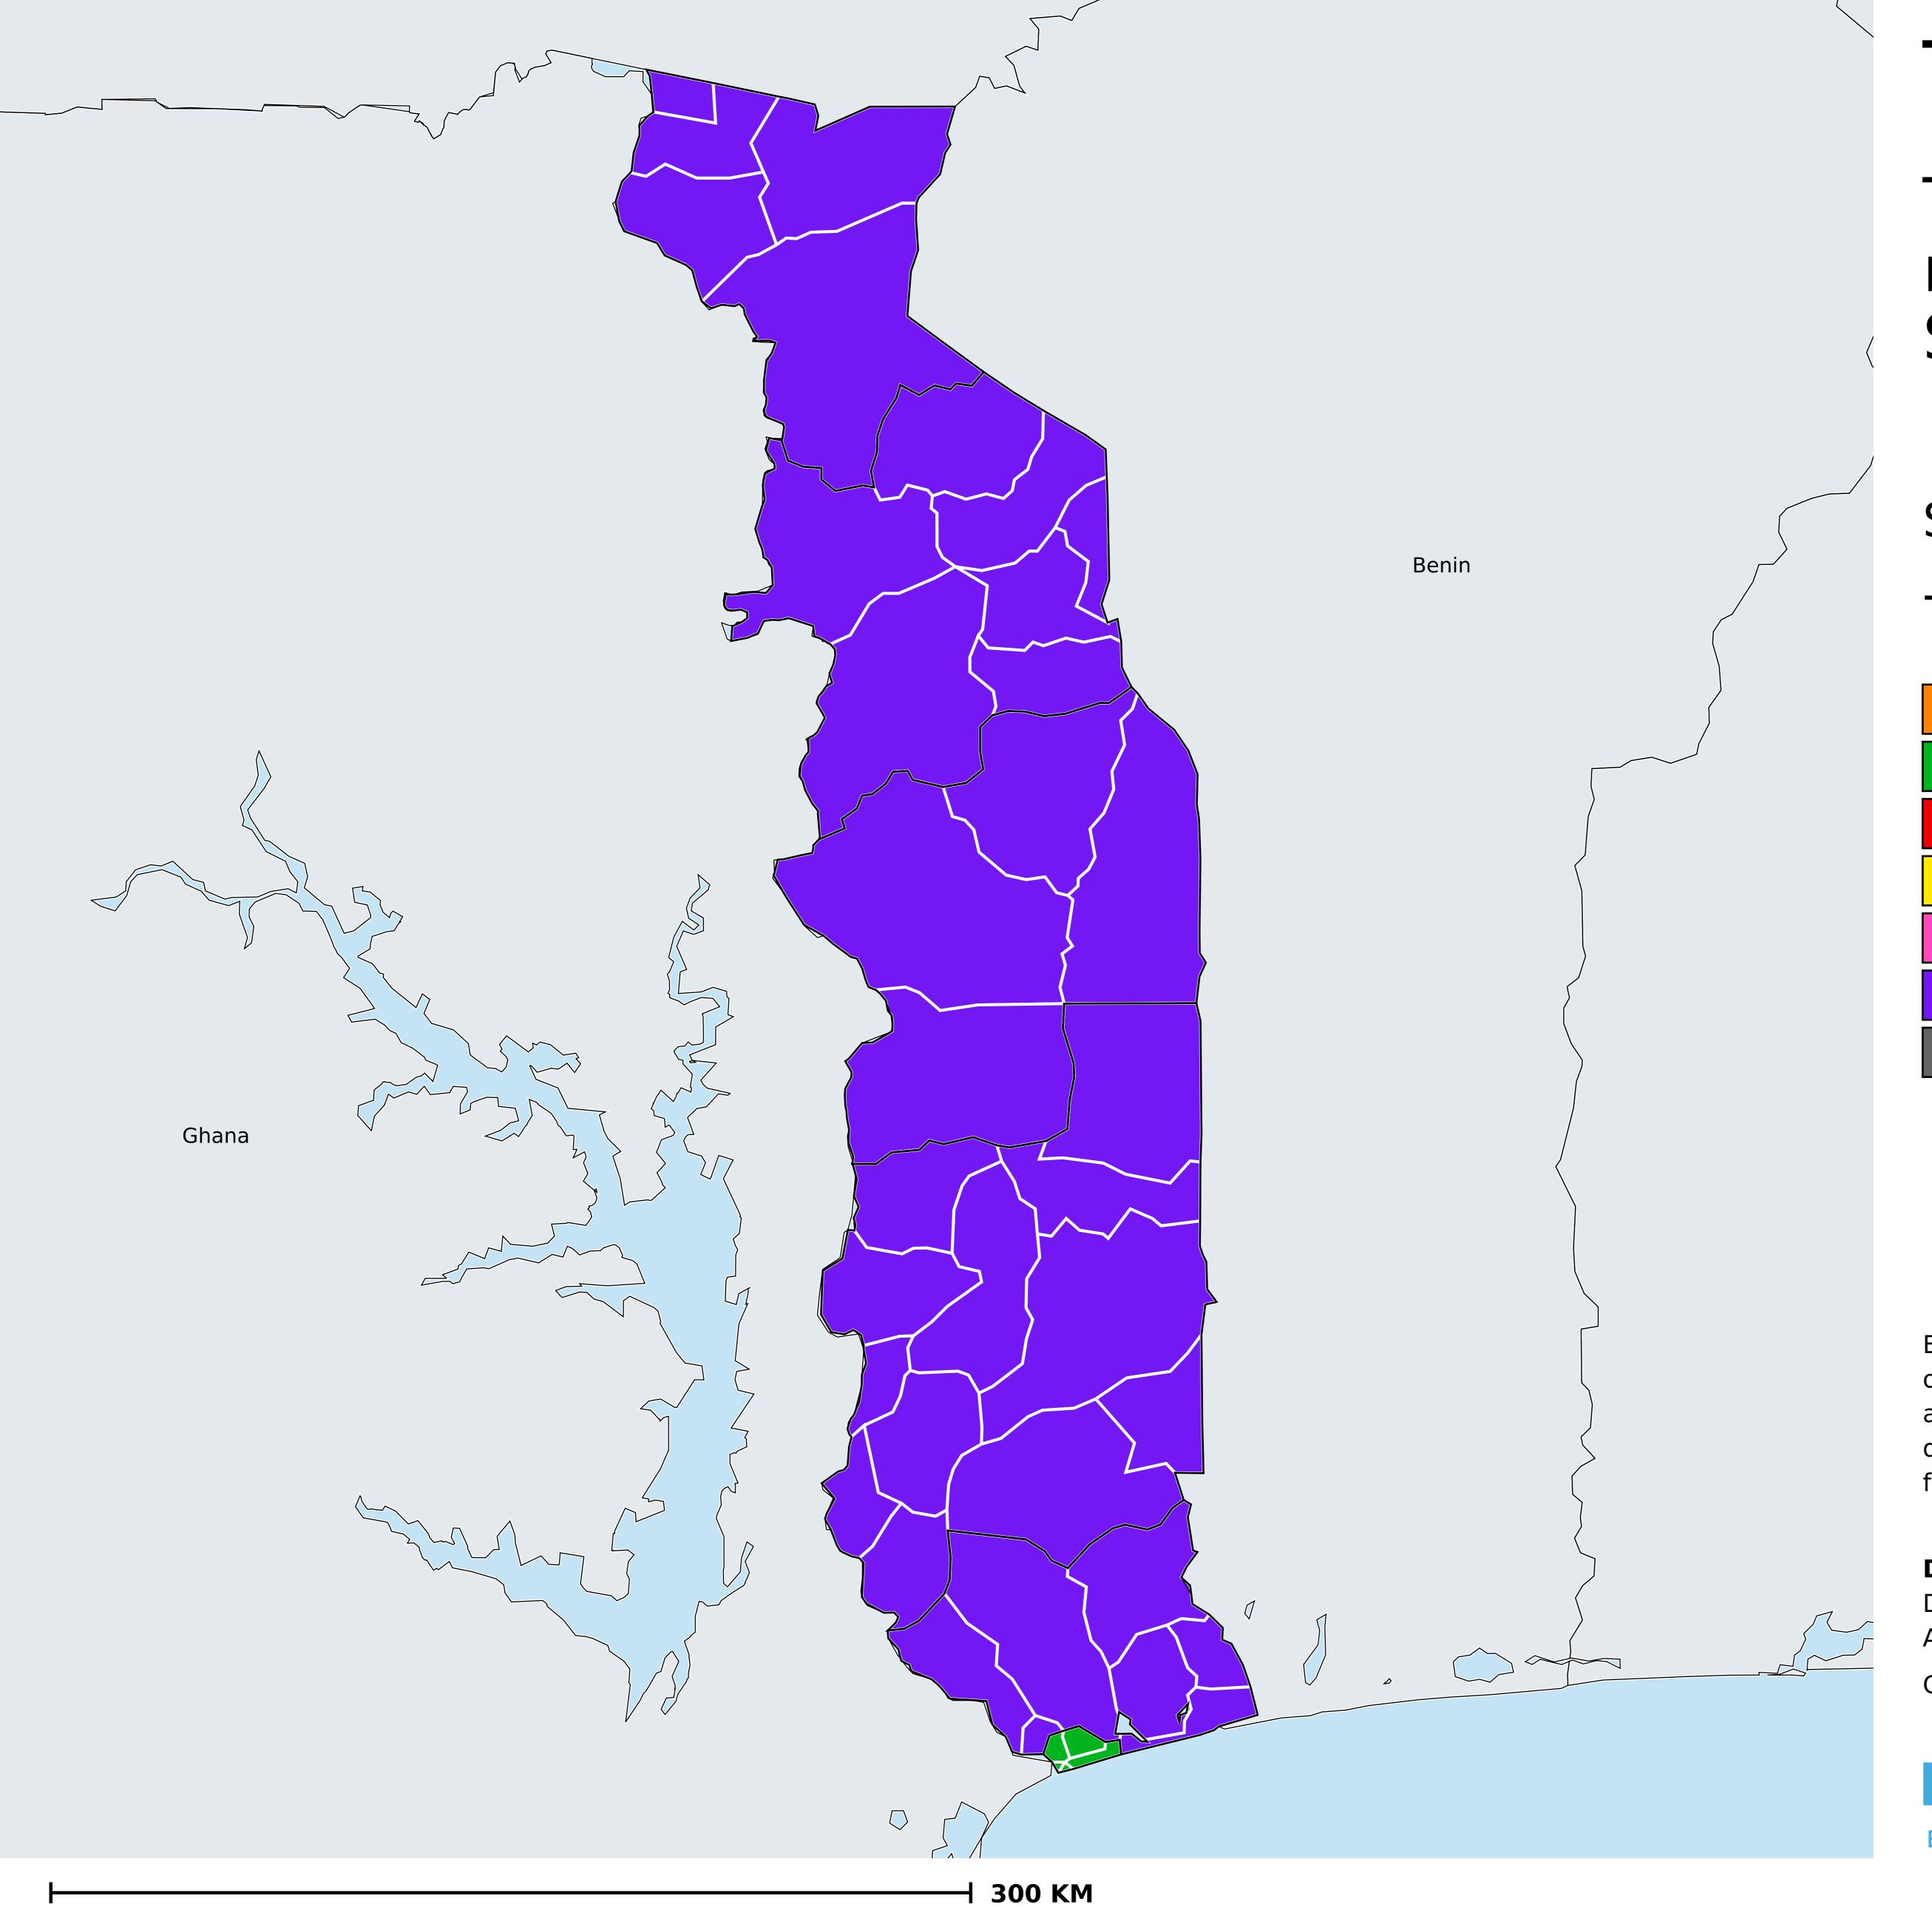

## Togo (2015)

Therapeutic coverage - Total population requiring treatment MDA/PC coverage of Schistosomiasis

Schistosomiasis > MDA/PC coverage > Therapeutic coverage

- Total population requiring treatment

Endemicity unknown

PC not required

PC not delivered - High endemicity

PC not delivered - Low/Moderate endemicity

< 75% coverage

≥75% coverage

No data available

Boundaries, names and designations used here do not imply expression of WHO opinion concerning the legal status of any country, territory or area, or of its authorities, or concerning delimitation of frontiers or boundaries. Dotted / dashed lines represent approximate border lines for which there may not yet be full agreement.