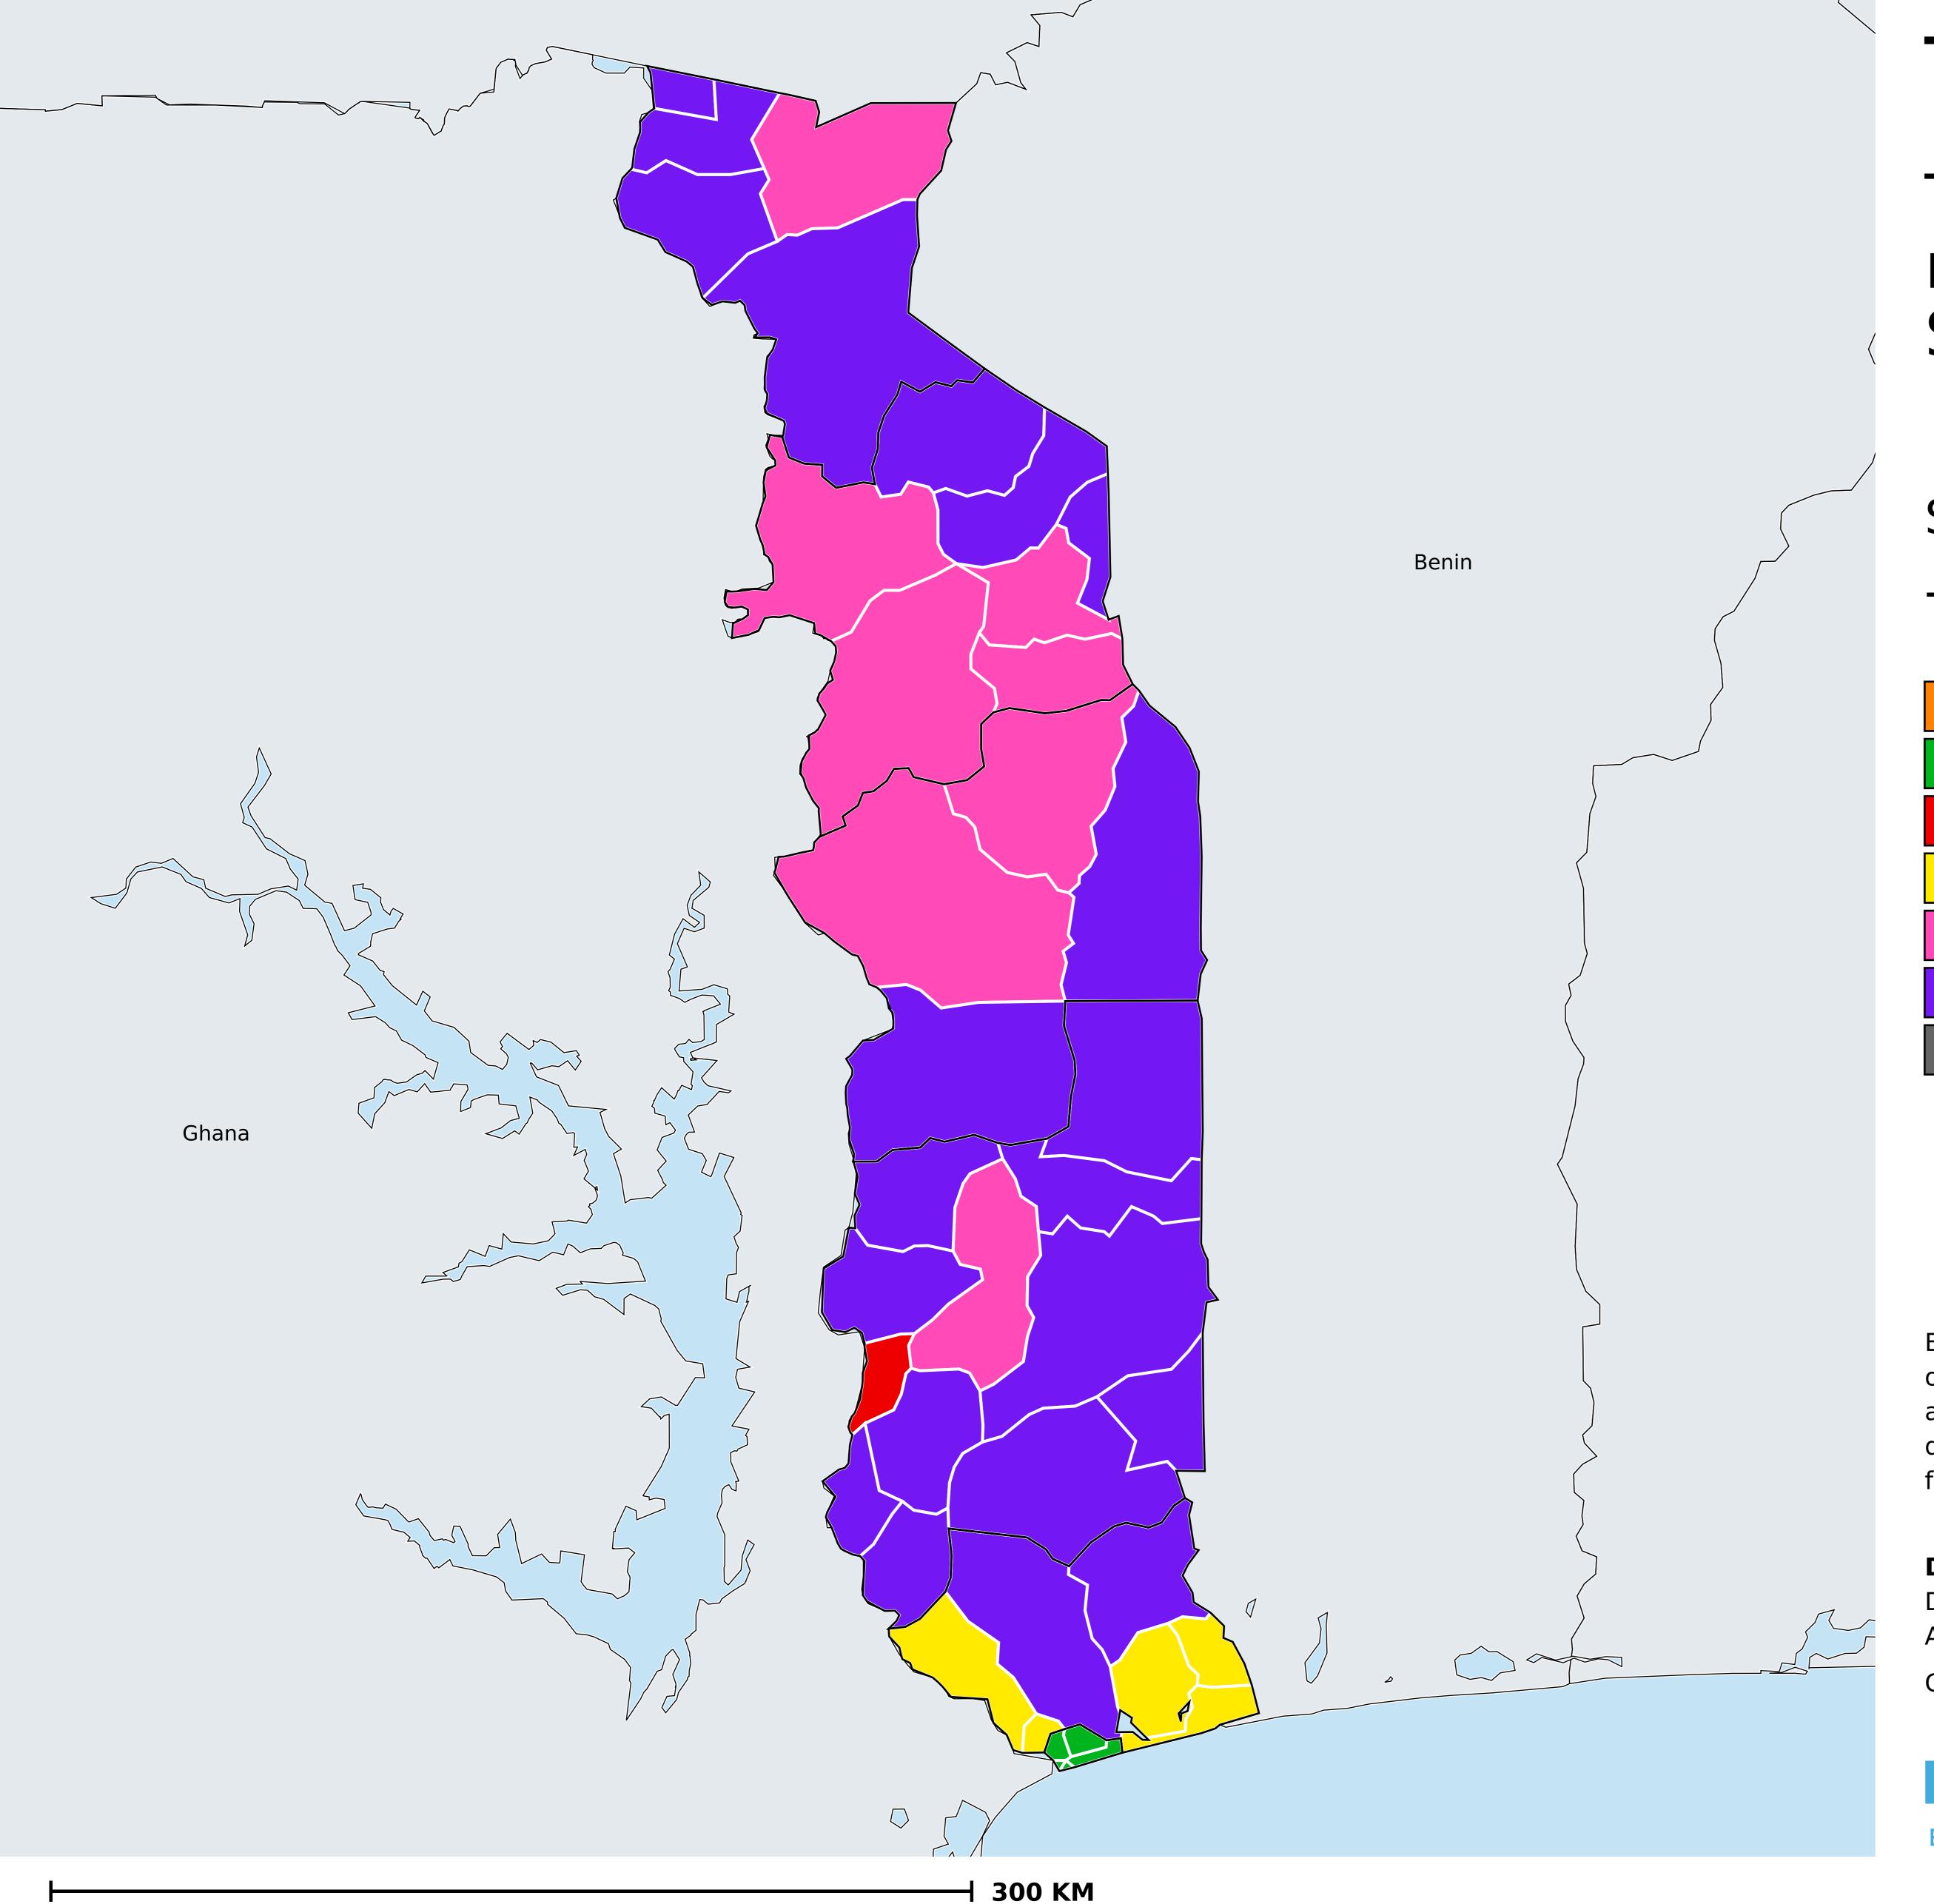

## Togo (2014)

Therapeutic coverage - Total population requiring treatment MDA/PC coverage of Schistosomiasis

Schistosomiasis > MDA/PC coverage > Therapeutic coverage

- Total population requiring treatment

Endemicity unknown

PC not required

PC not delivered - High endemicity

PC not delivered - Low/Moderate endemicity

< 75% coverage

≥75% coverage

No data available

Boundaries, names and designations used here do not imply expression of WHO opinion concerning the legal status of any country, territory or area, or of its authorities, or concerning delimitation of frontiers or boundaries. Dotted / dashed lines represent approximate border lines for which there may not yet be full agreement.