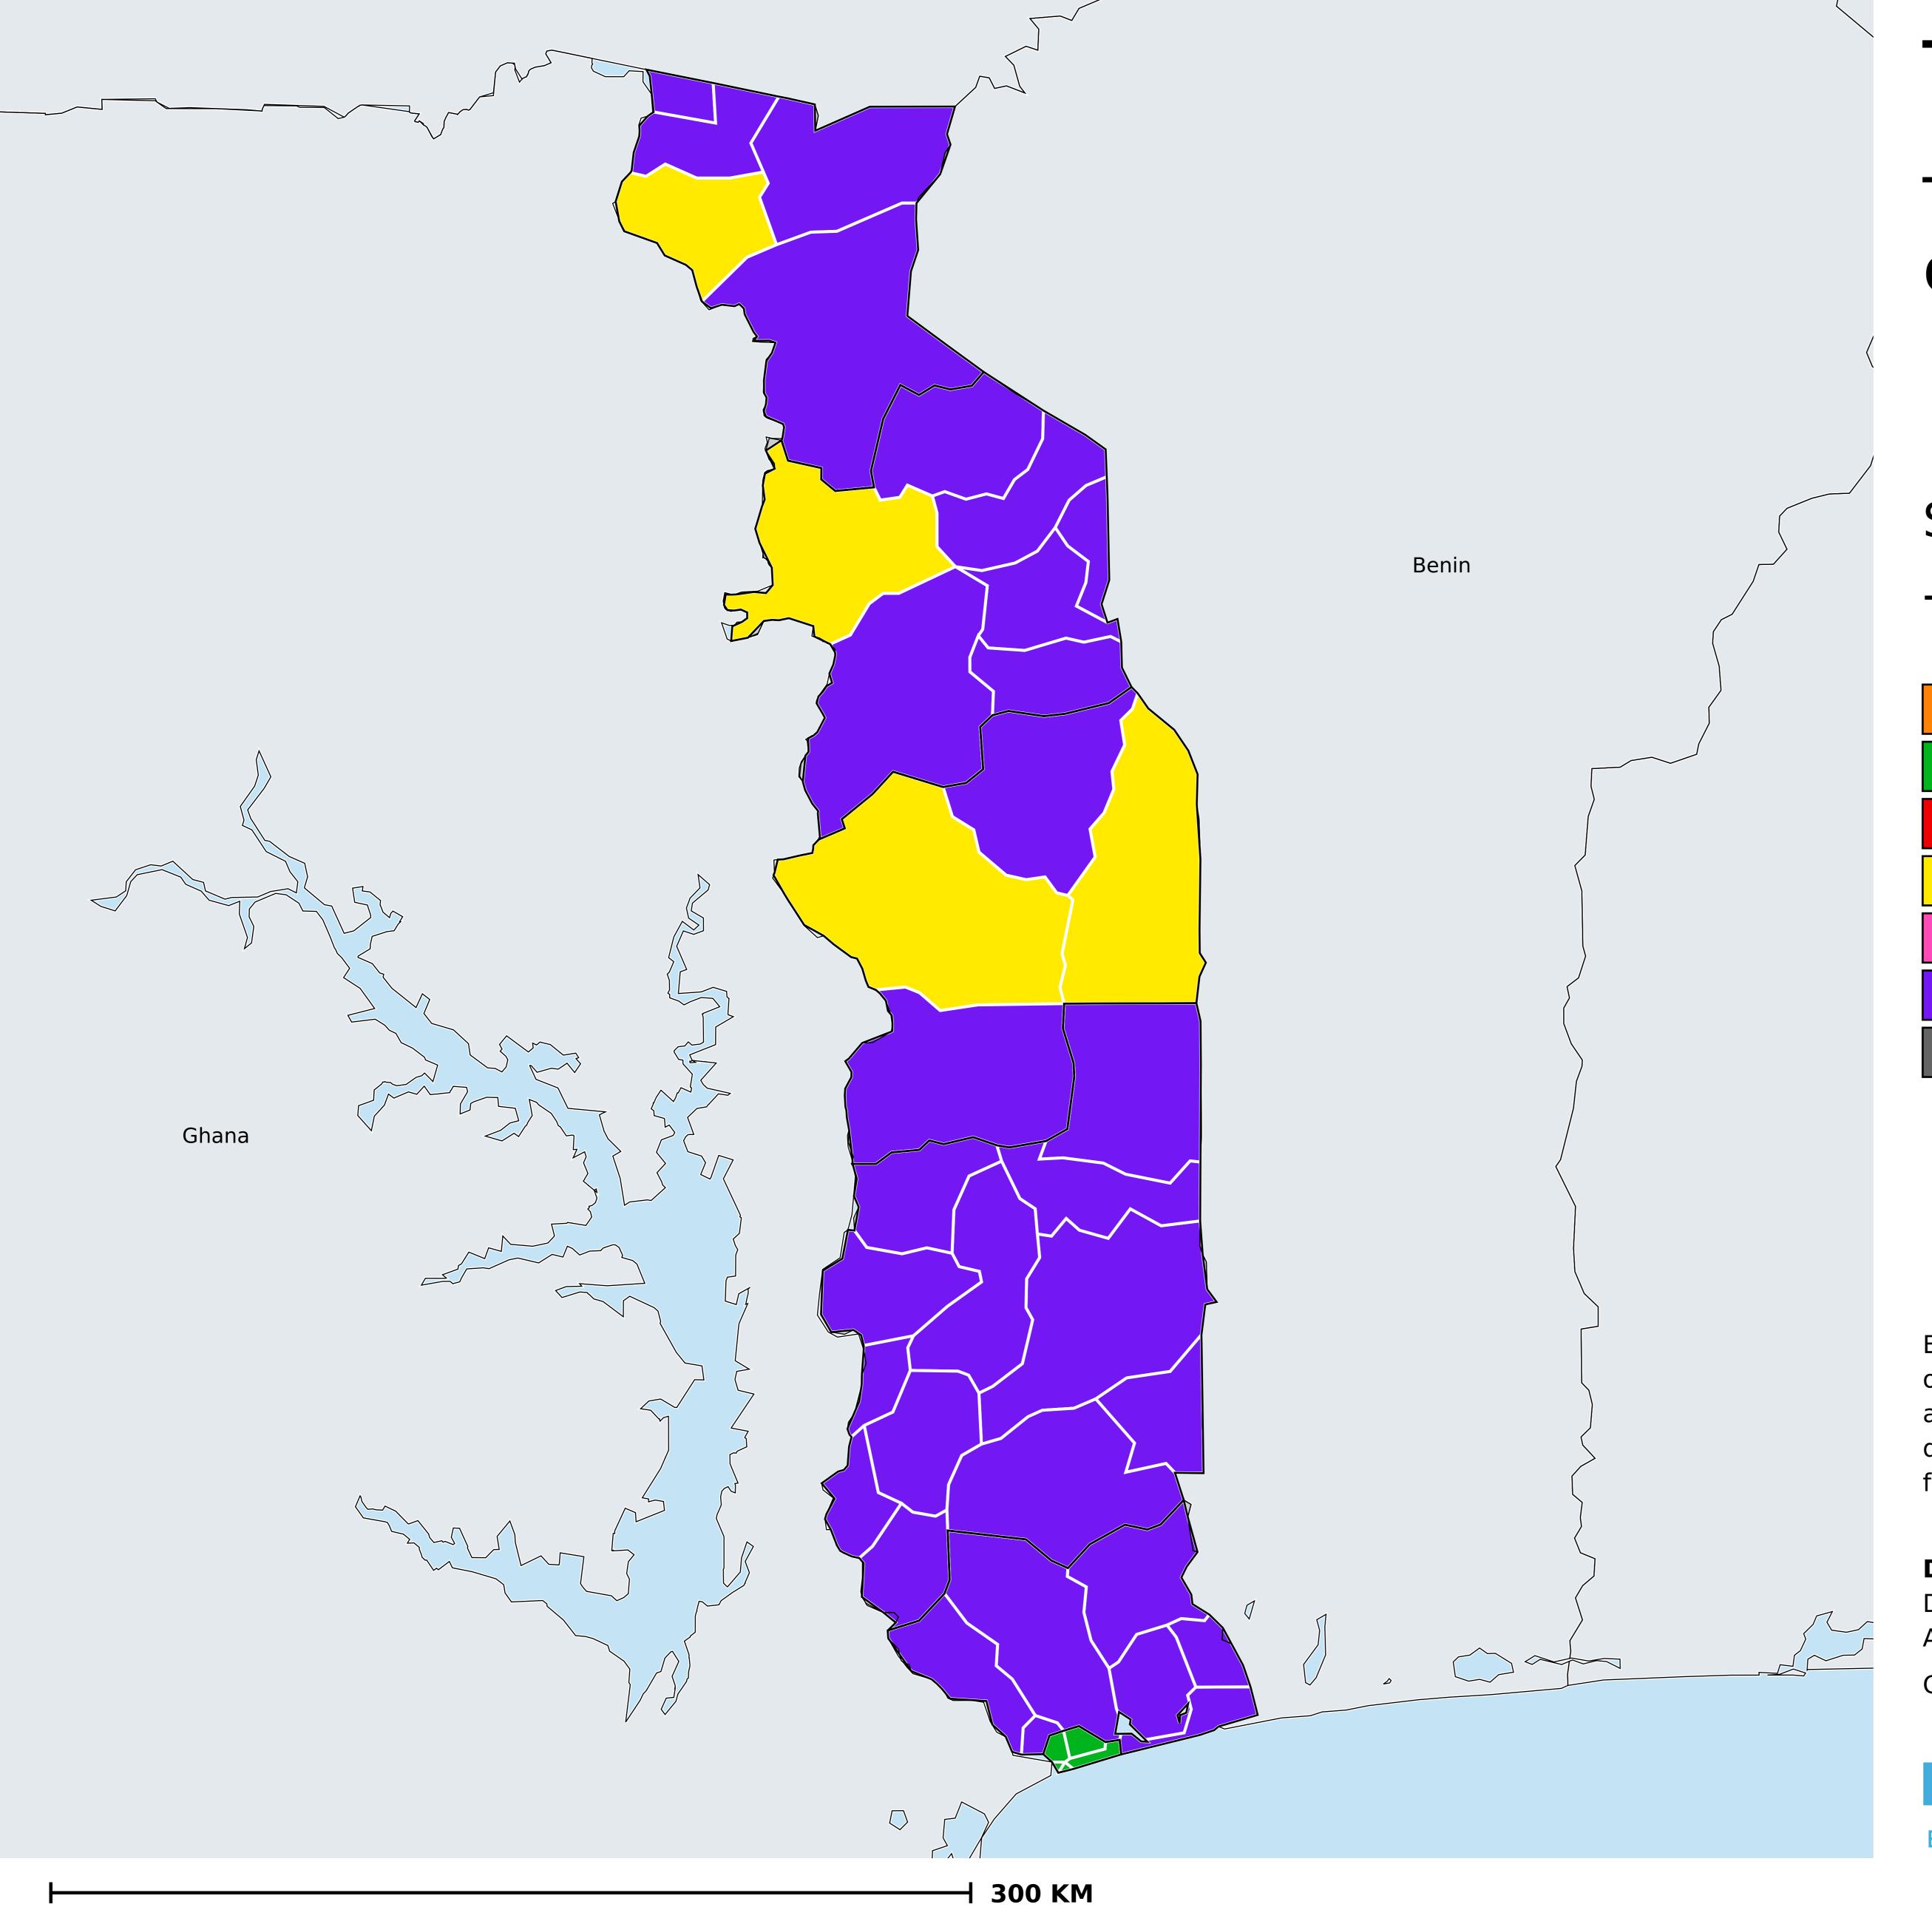

## Togo (2017)

Therapeutic coverage - SAC MDA/PC coverage of Schistosomiasis

Schistosomiasis > MDA/PC coverage > Therapeutic coverage - SAC

Endemicity unknown

PC not required

PC not delivered - High endemicity

PC not delivered - Low/Moderate endemicity

< 75% coverage

≥75% coverage

No data available

Boundaries, names and designations used here do not imply expression of WHO opinion concerning the legal status of any country, territory or area, or of its authorities, or concerning delimitation of frontiers or boundaries. Dotted / dashed lines represent approximate border lines for which there may not yet be full agreement.

## **Data Source:**

Data provided by health ministries to ESPEN through WHO reporting processes. All reasonable precautions have been taken to verify this information

Copyright 2023 WHO. All rights reserved. Generated 19 September 2023