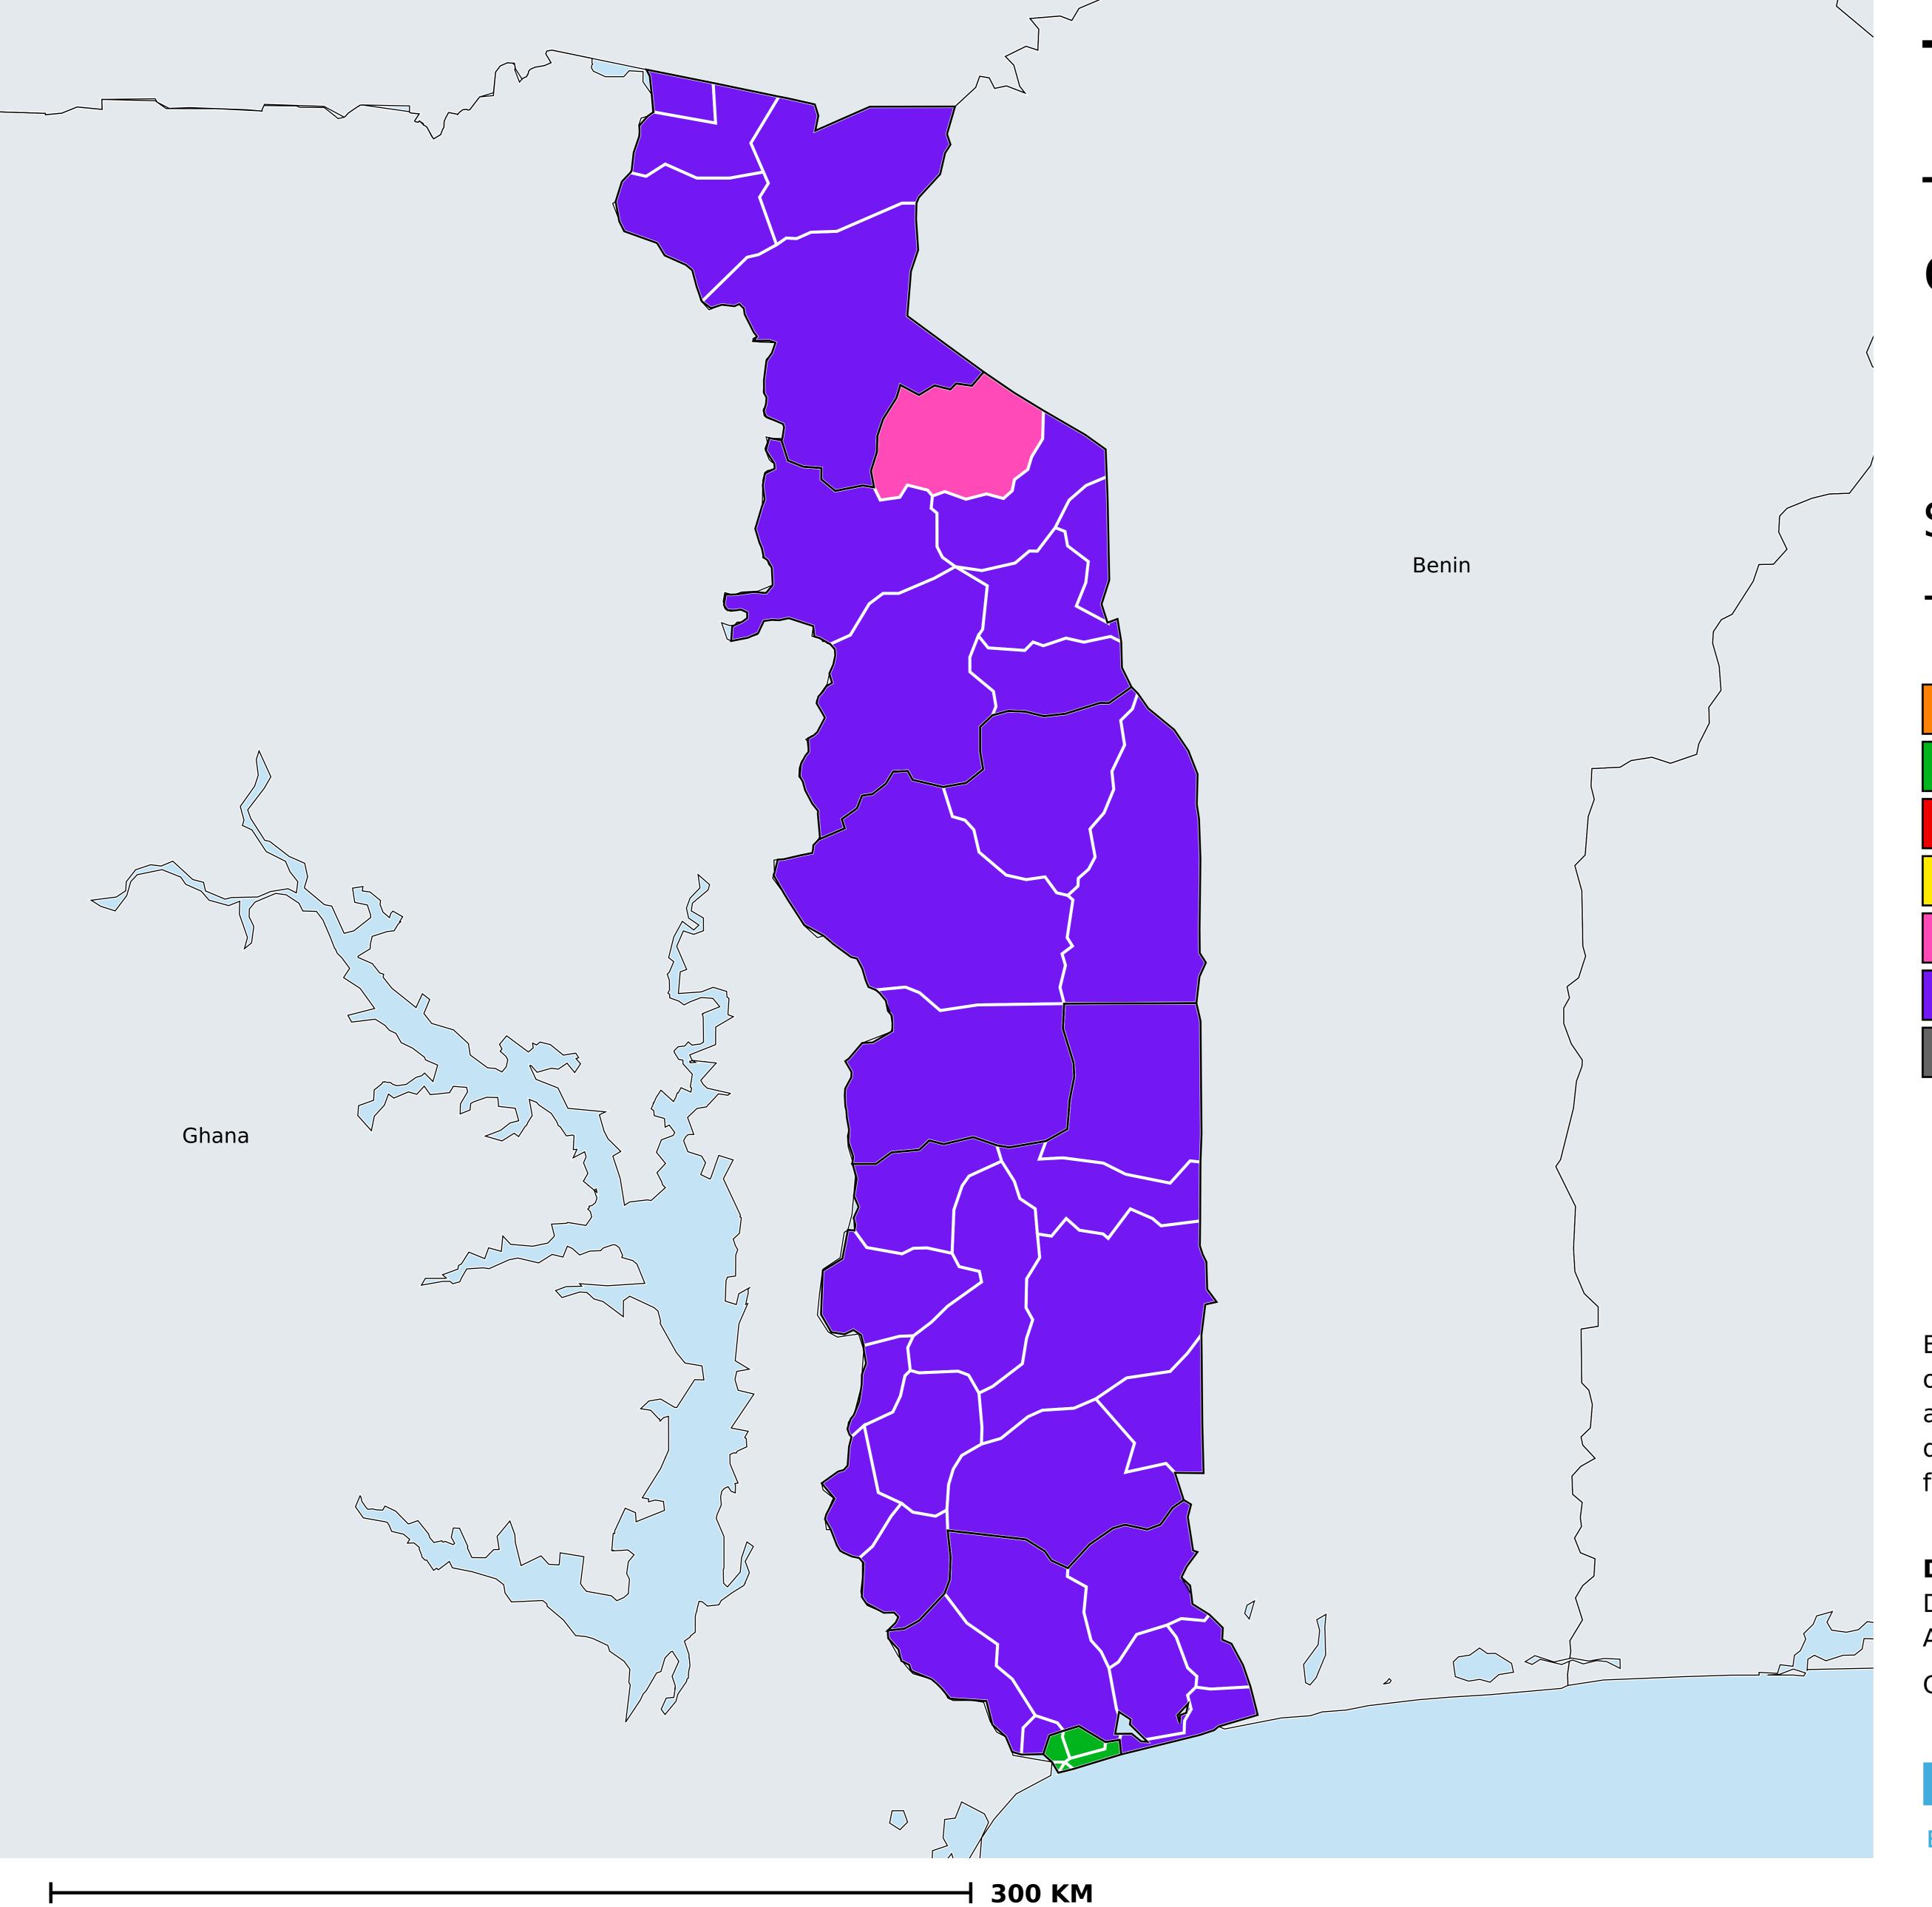

## Togo (2015)

No data available

Therapeutic coverage - SAC MDA/PC coverage of Schistosomiasis

Schistosomiasis > MDA/PC coverage > Therapeutic coverage - SAC

Endemicity unknown
PC not required
PC not delivered - High endemicity
PC not delivered - Low/Moderate endemicity
< 75% coverage
≥75% coverage