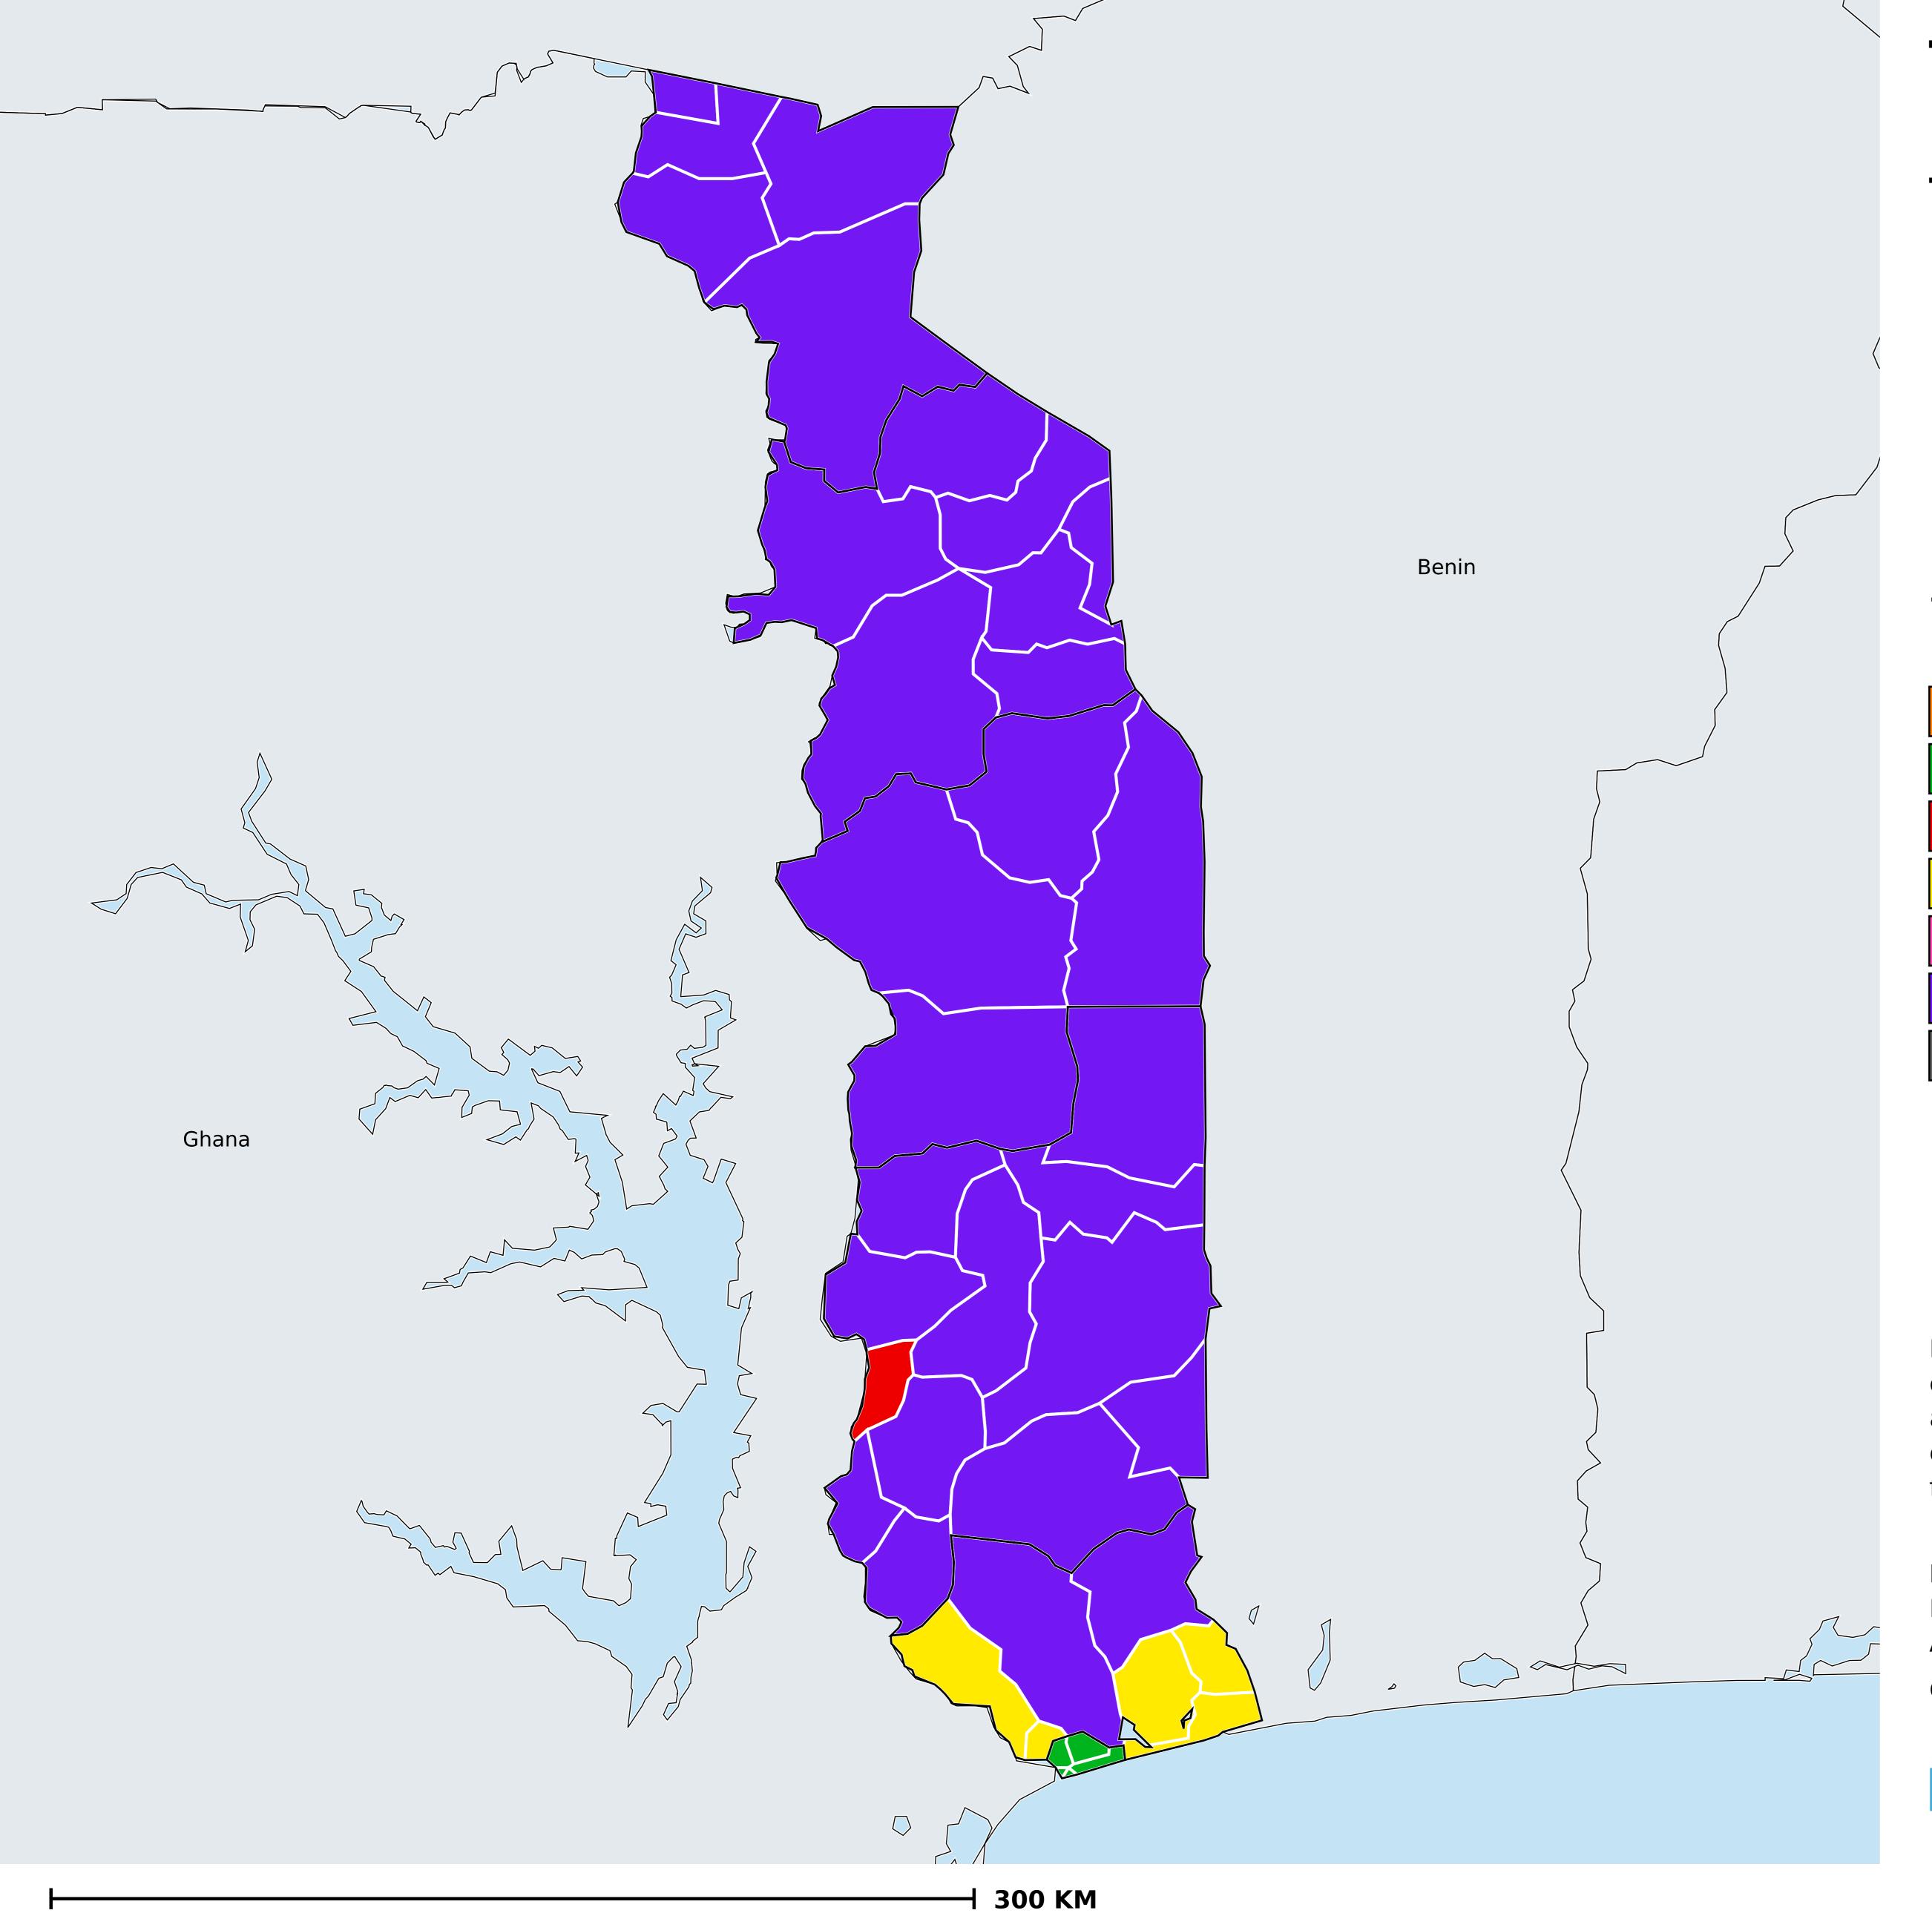

## Togo (2014)

≥75% coverage

No data available

Therapeutic coverage - SAC MDA/PC coverage of Schistosomiasis

Schistosomiasis > MDA/PC coverage > Therapeutic coverage - SAC

Endemicity unknown
PC not required
PC not delivered - High endemicity
PC not delivered - Low/Moderate endemicity
< 75% coverage

Boundaries, names and designations used here do not imply expression of WHO opinion concerning the legal status of any country, territory or area, or of its authorities, or concerning delimitation of frontiers or boundaries. Dotted / dashed lines represent approximate border lines for which there may not yet be full agreement.

## **Data Source:**

Data provided by health ministries to ESPEN through WHO reporting processes. All reasonable precautions have been taken to verify this information

Copyright 2023 WHO. All rights reserved. Generated 19 September 2023