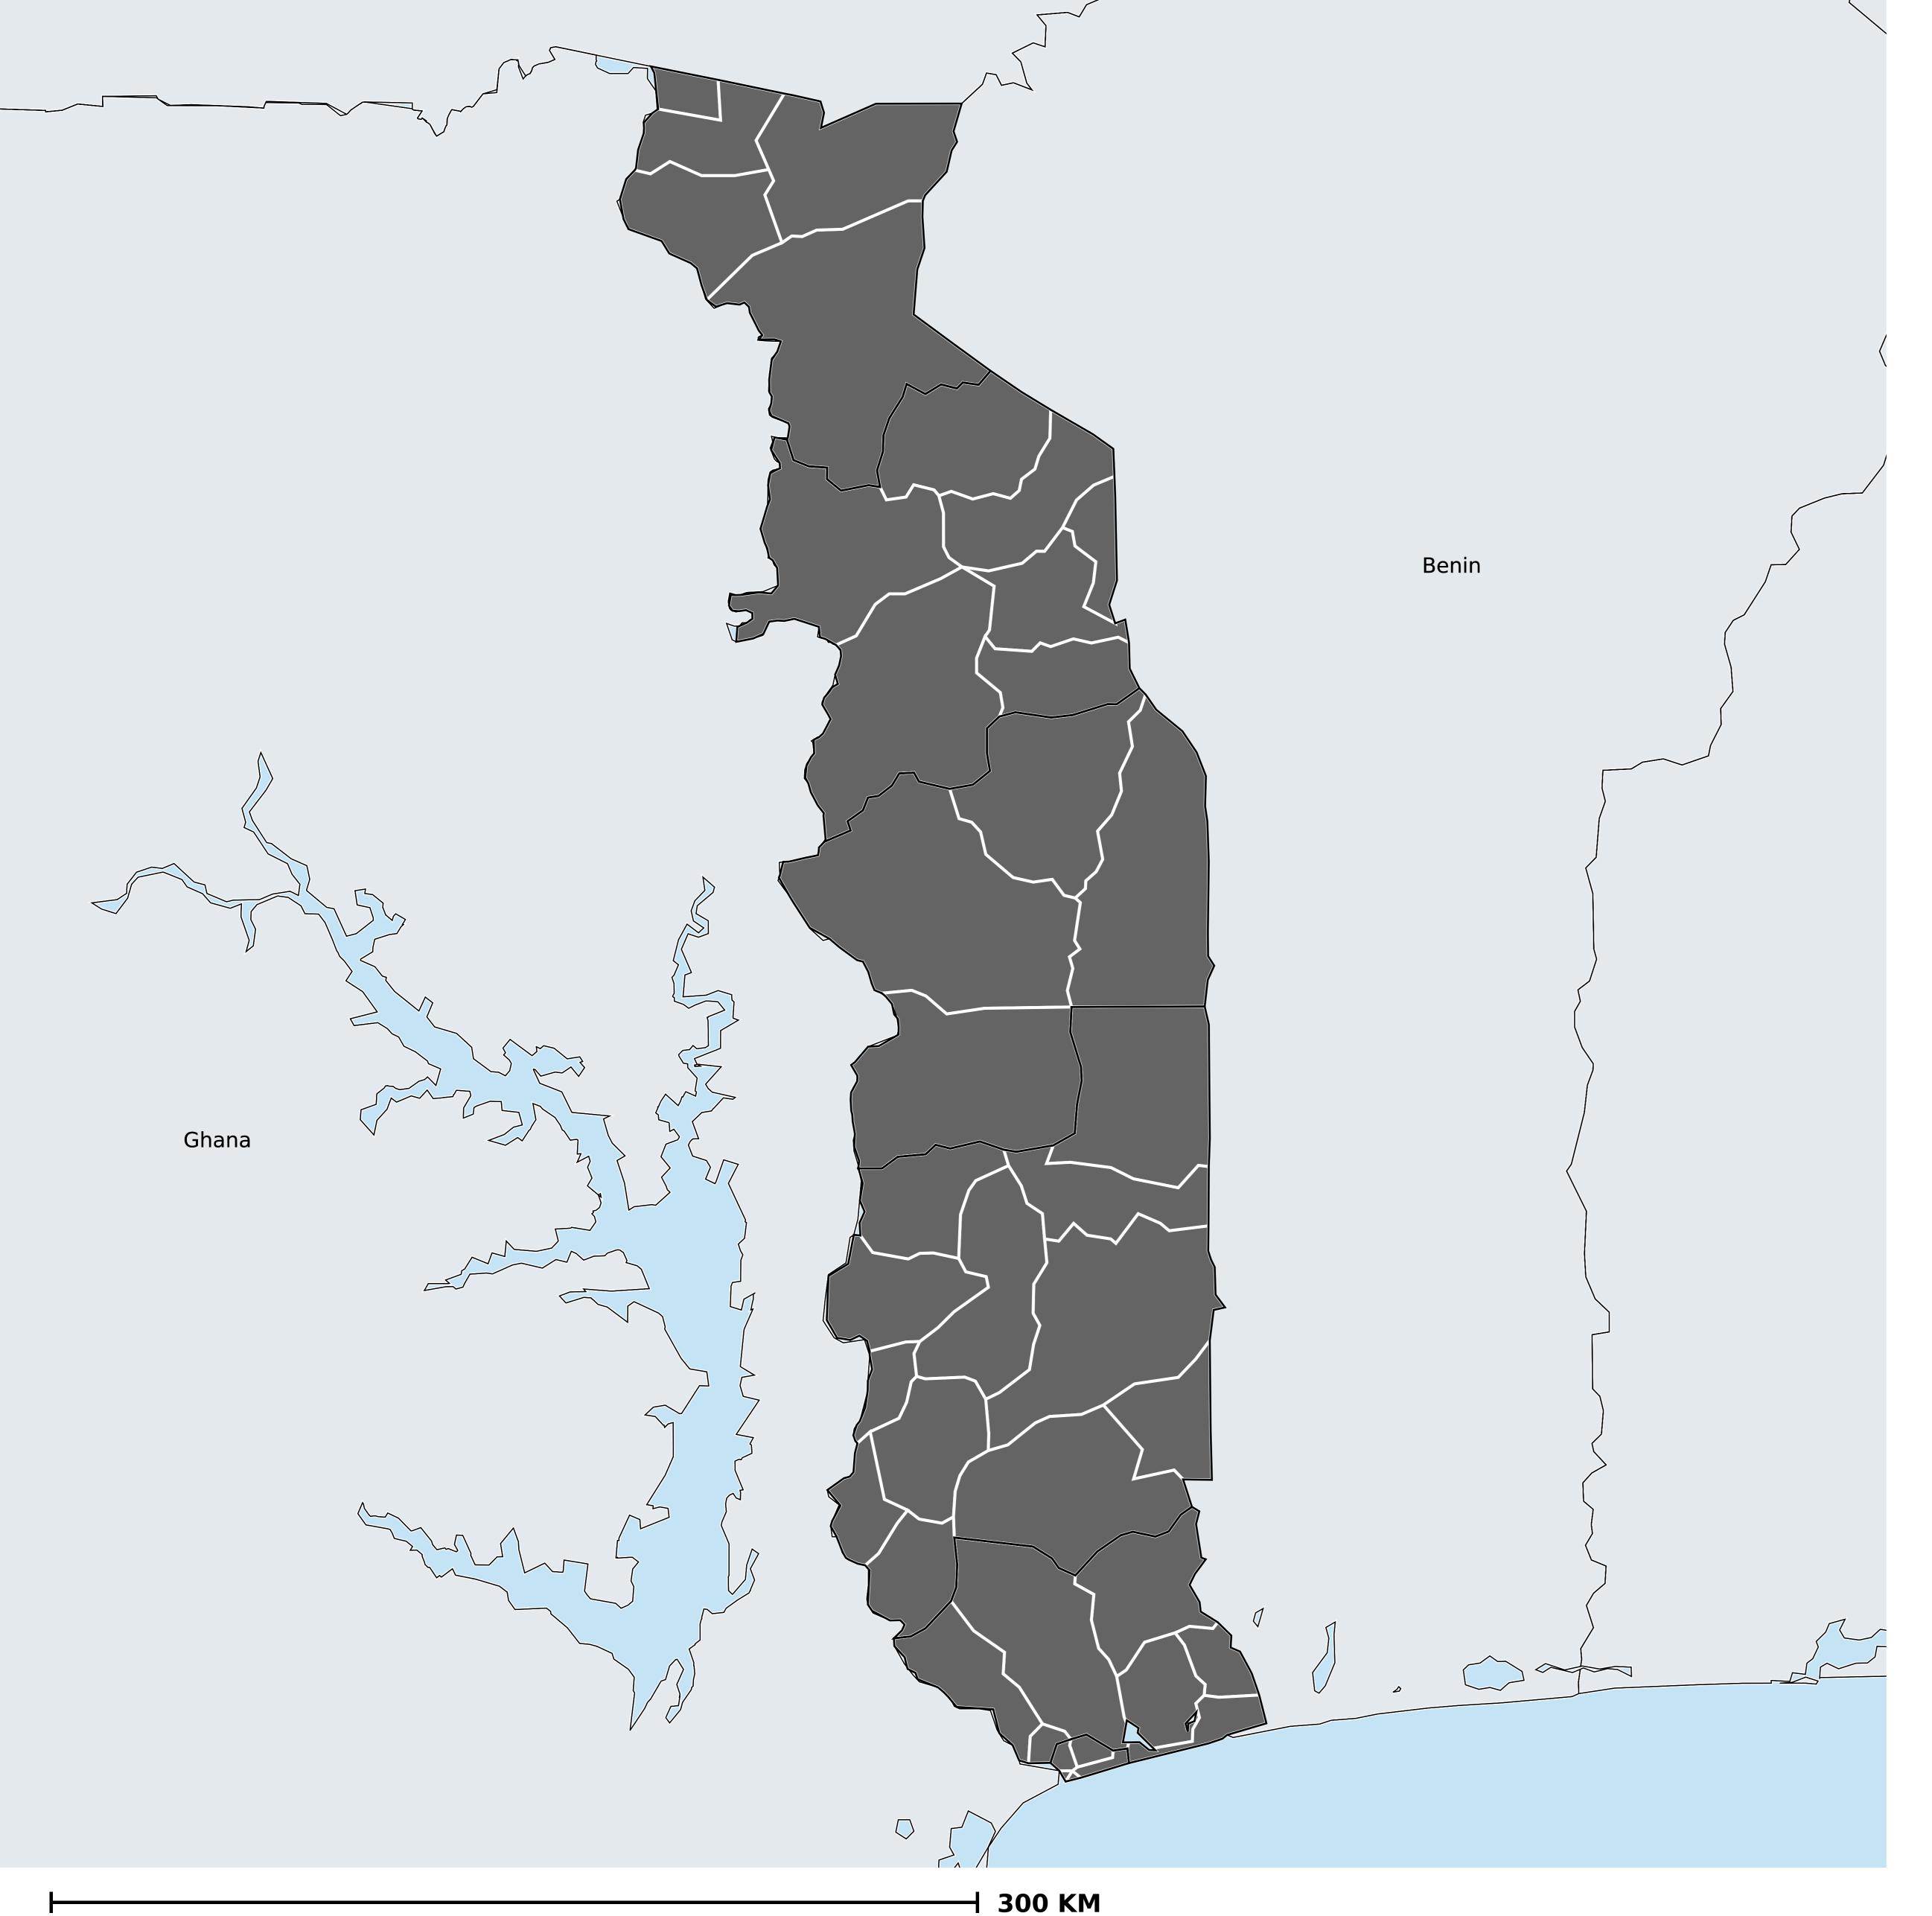

## Togo (2013)

No data available

Therapeutic coverage - SAC MDA/PC coverage of Schistosomiasis

Schistosomiasis > MDA/PC coverage > Therapeutic coverage - SAC

Endemicity unknown
PC not required
PC not delivered - High endemicity
PC not delivered - Low/Moderate endemicity
< 75% coverage
≥75% coverage

Boundaries, names and designations used here do not imply expression of WHO opinion concerning the legal status of any country, territory or area, or of its authorities, or concerning delimitation of frontiers or boundaries. Dotted / dashed lines represent approximate border lines for which there may not yet be full agreement.

## **Data Source:**

Data provided by health ministries to ESPEN through WHO reporting processes. All reasonable precautions have been taken to verify this information

Copyright 2023 WHO. All rights reserved. Generated 19 September 2023