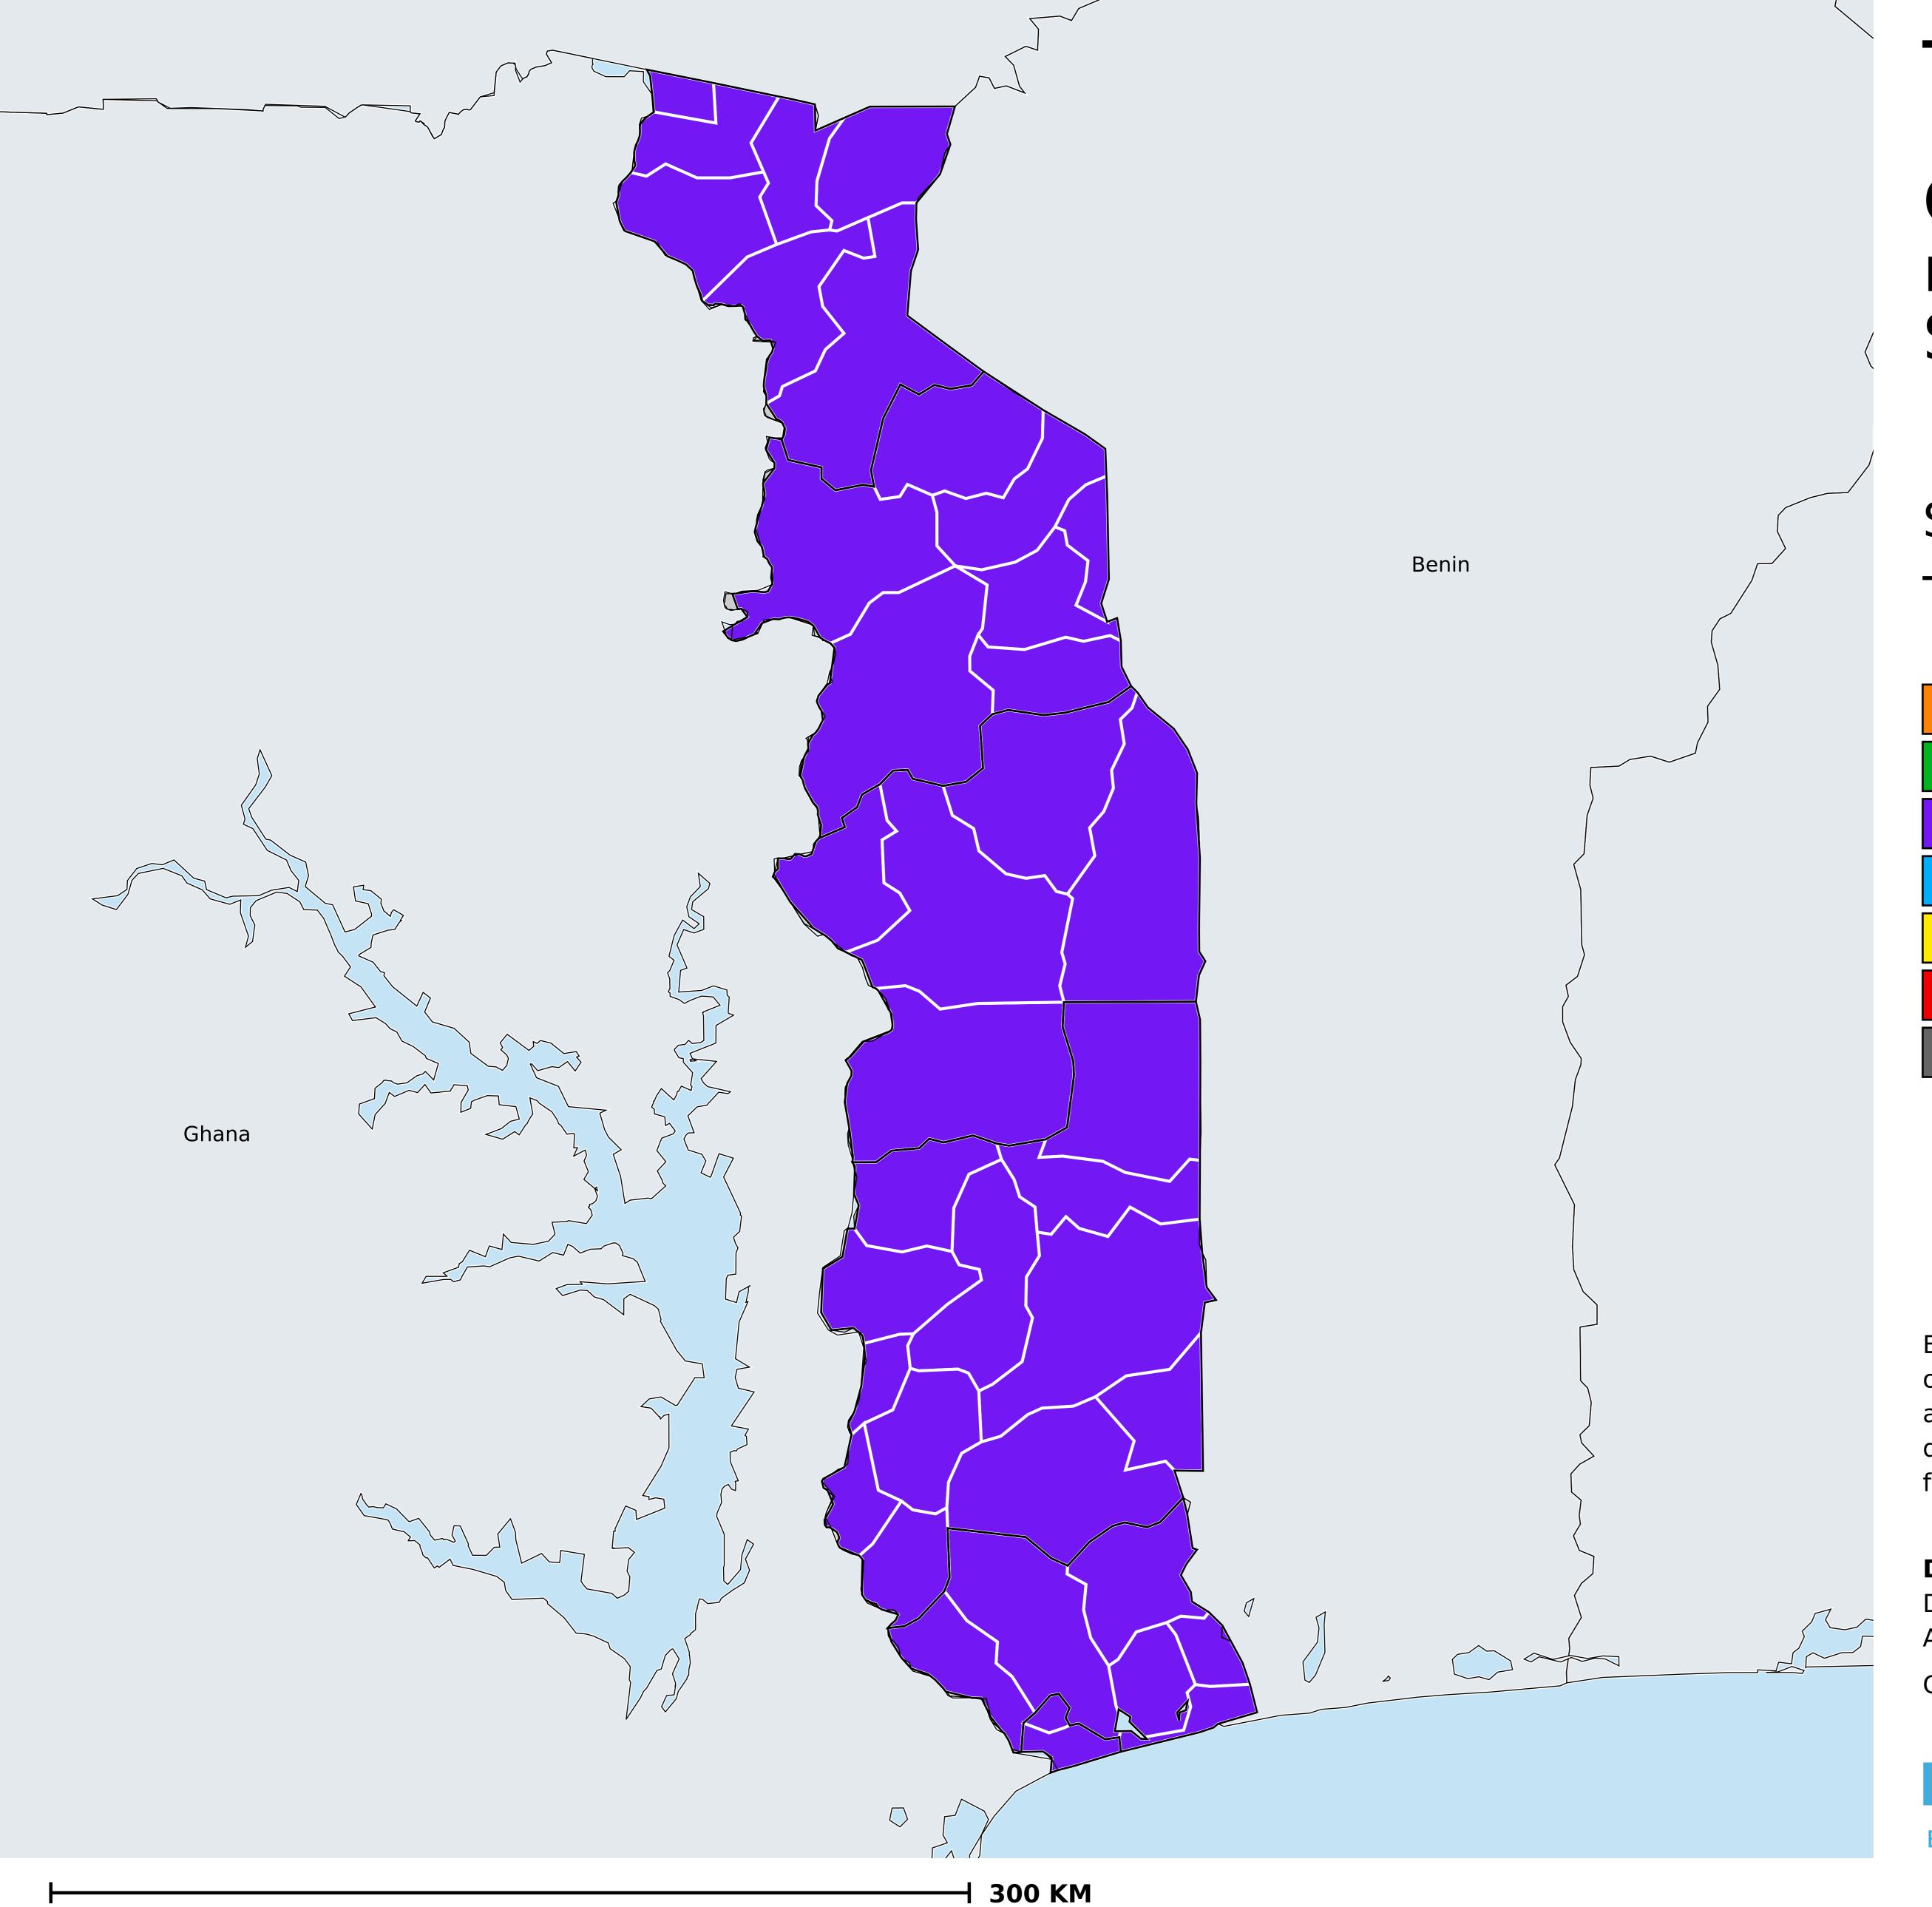

## Togo (2022)

Geographic coverage - Total population requiring treatment MDA/PC coverage of Schistosomiasis

Schistosomiasis > MDA/PC coverage > Geographic coverage - Total population requiring treatment

Endemicity unknown
PC not required
PC delivered
Surveillance (prevalence <1%)
PC not delivered - Low/Moderate endemicity
PC not delivered - High endemicity
No data available

Boundaries, names and designations used here do not imply expression of WHO opinion concerning the legal status of any country, territory or area, or of its authorities, or concerning delimitation of frontiers or boundaries. Dotted / dashed lines represent approximate border lines for which there may not yet be full agreement.