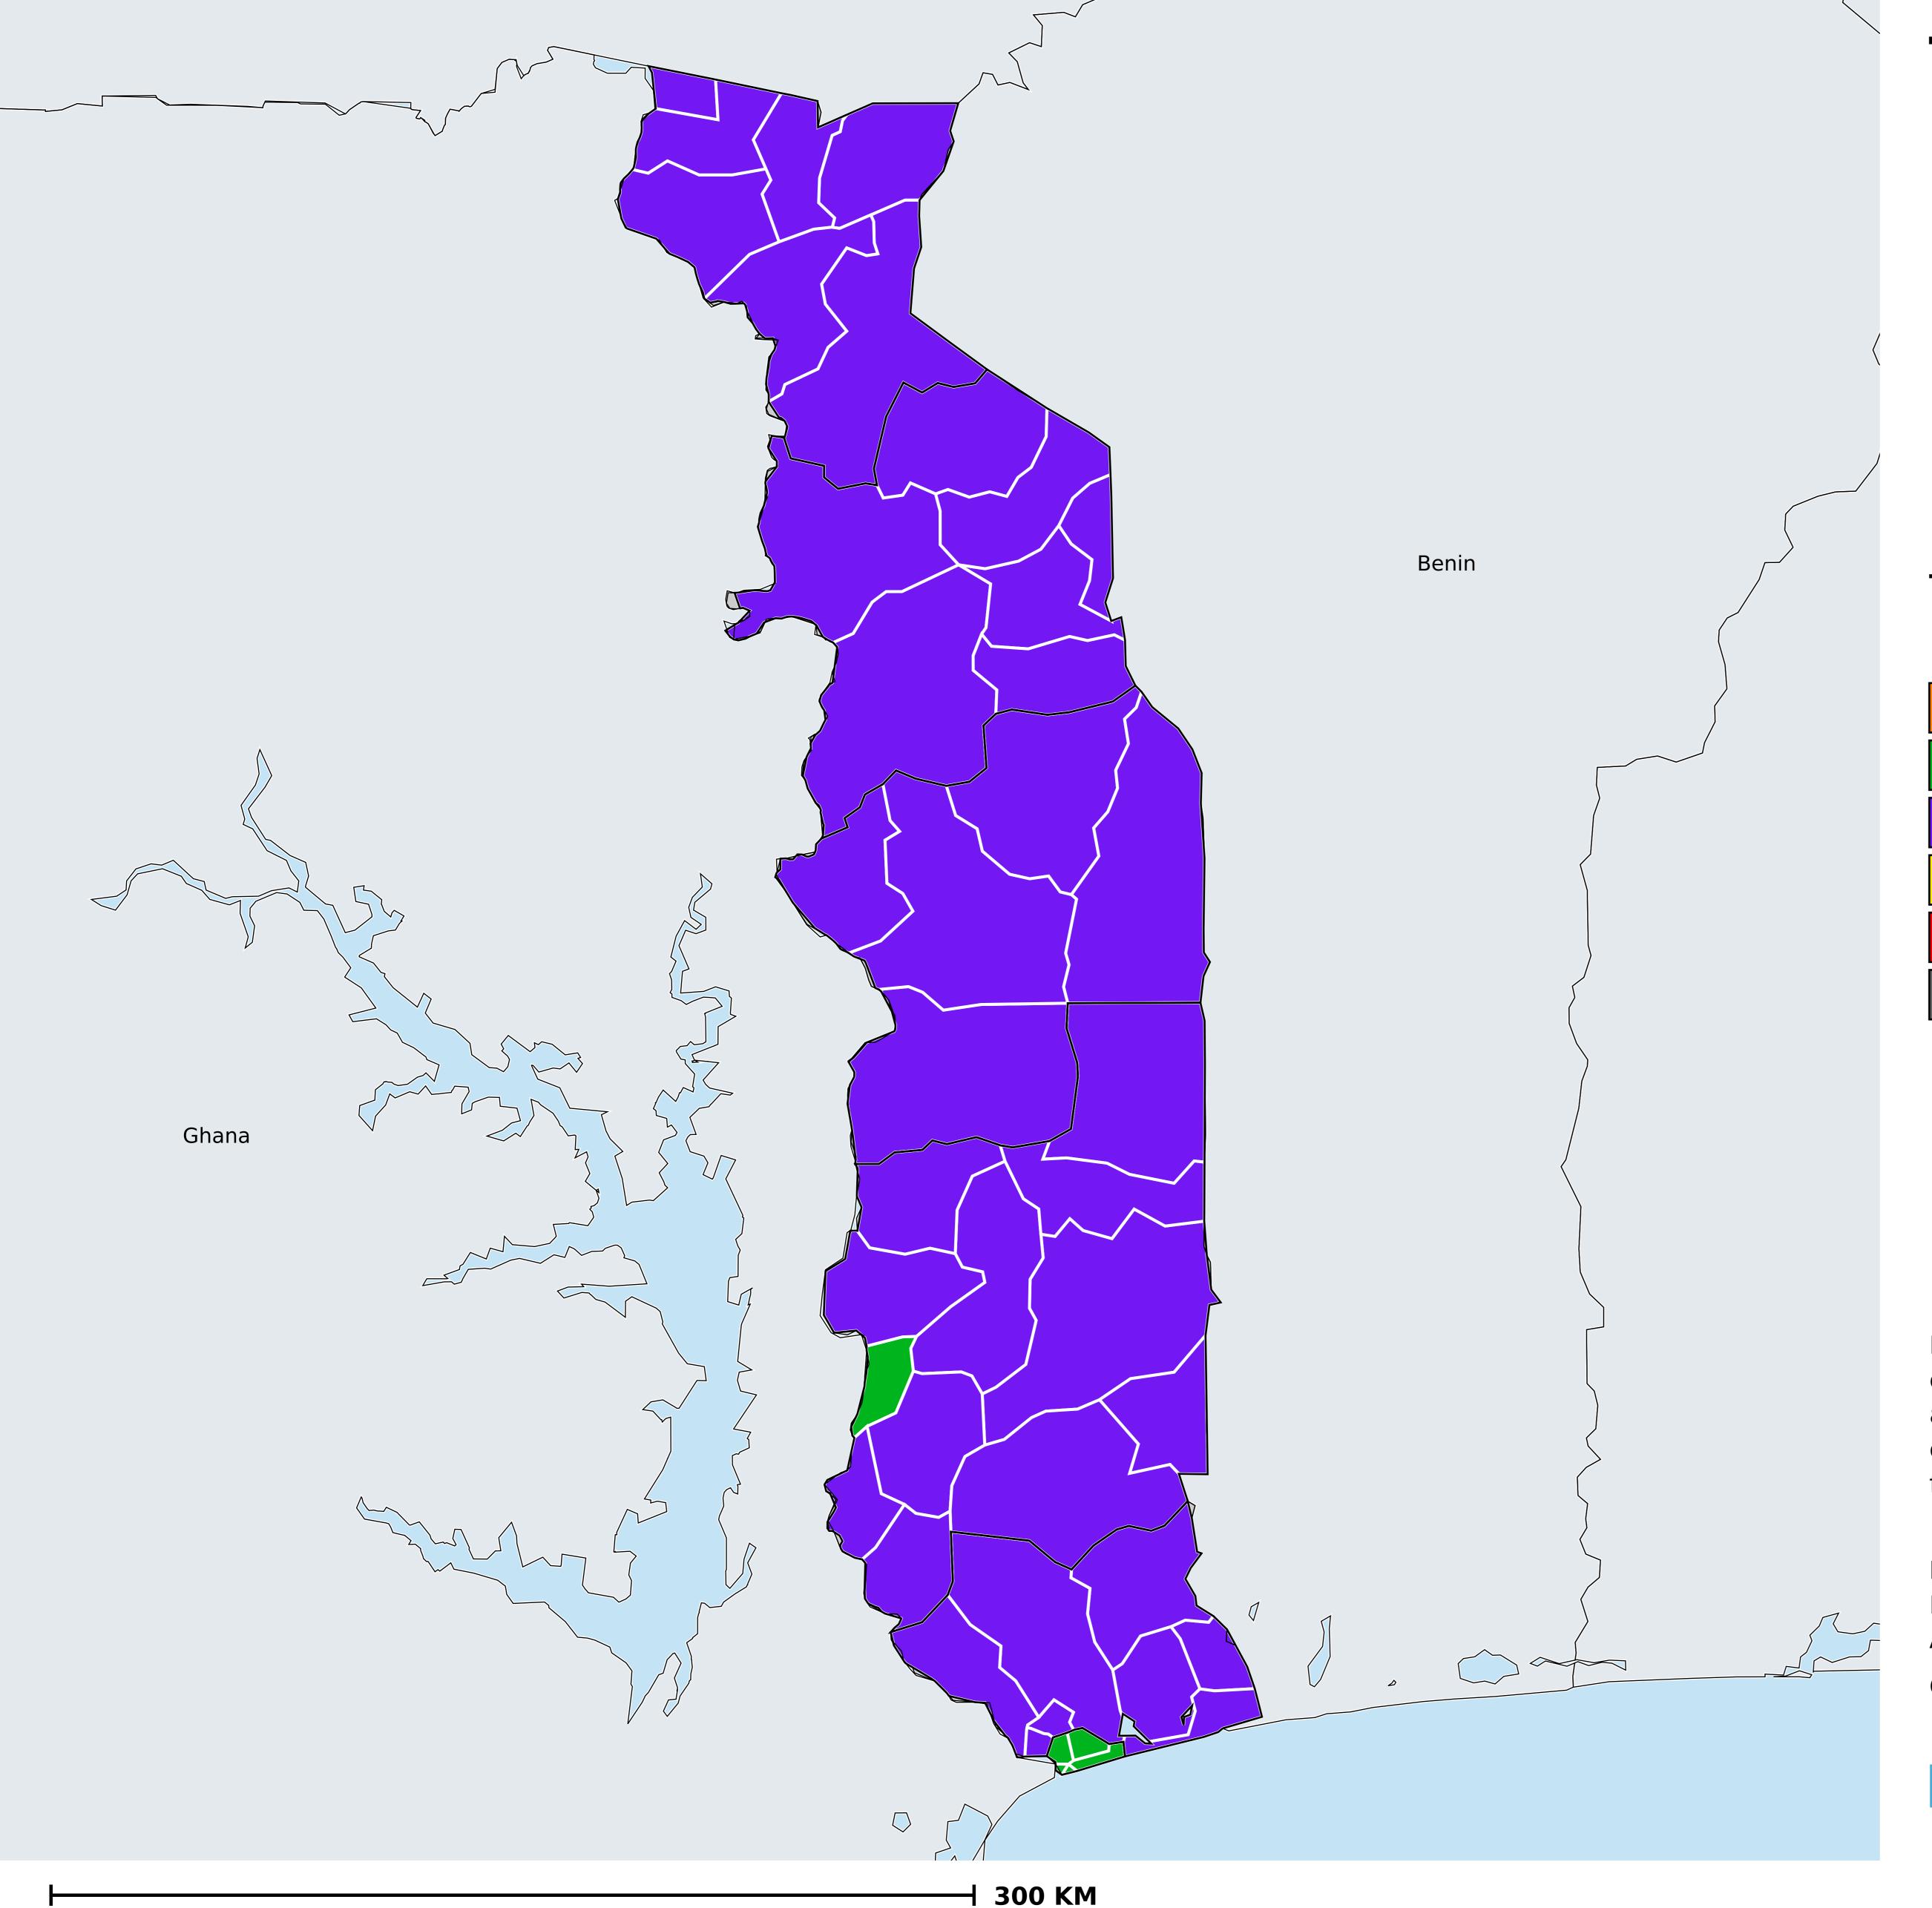

## Togo (2020)

Geographic coverage - Total population requiring treatment MDA/PC coverage of Schistosomiasis

Schistosomiasis > MDA/PC coverage > Geographic coverage - Total population requiring treatment

Endemicity unknown
PC not required
PC delivered
PC not delivered - Low/Moderate endemicity
PC not delivered - High endemicity
No data available

Boundaries, names and designations used here do not imply expression of WHO opinion concerning the legal status of any country, territory or area, or of its authorities, or concerning delimitation of frontiers or boundaries. Dotted / dashed lines represent approximate border lines for which there may not yet be full agreement.