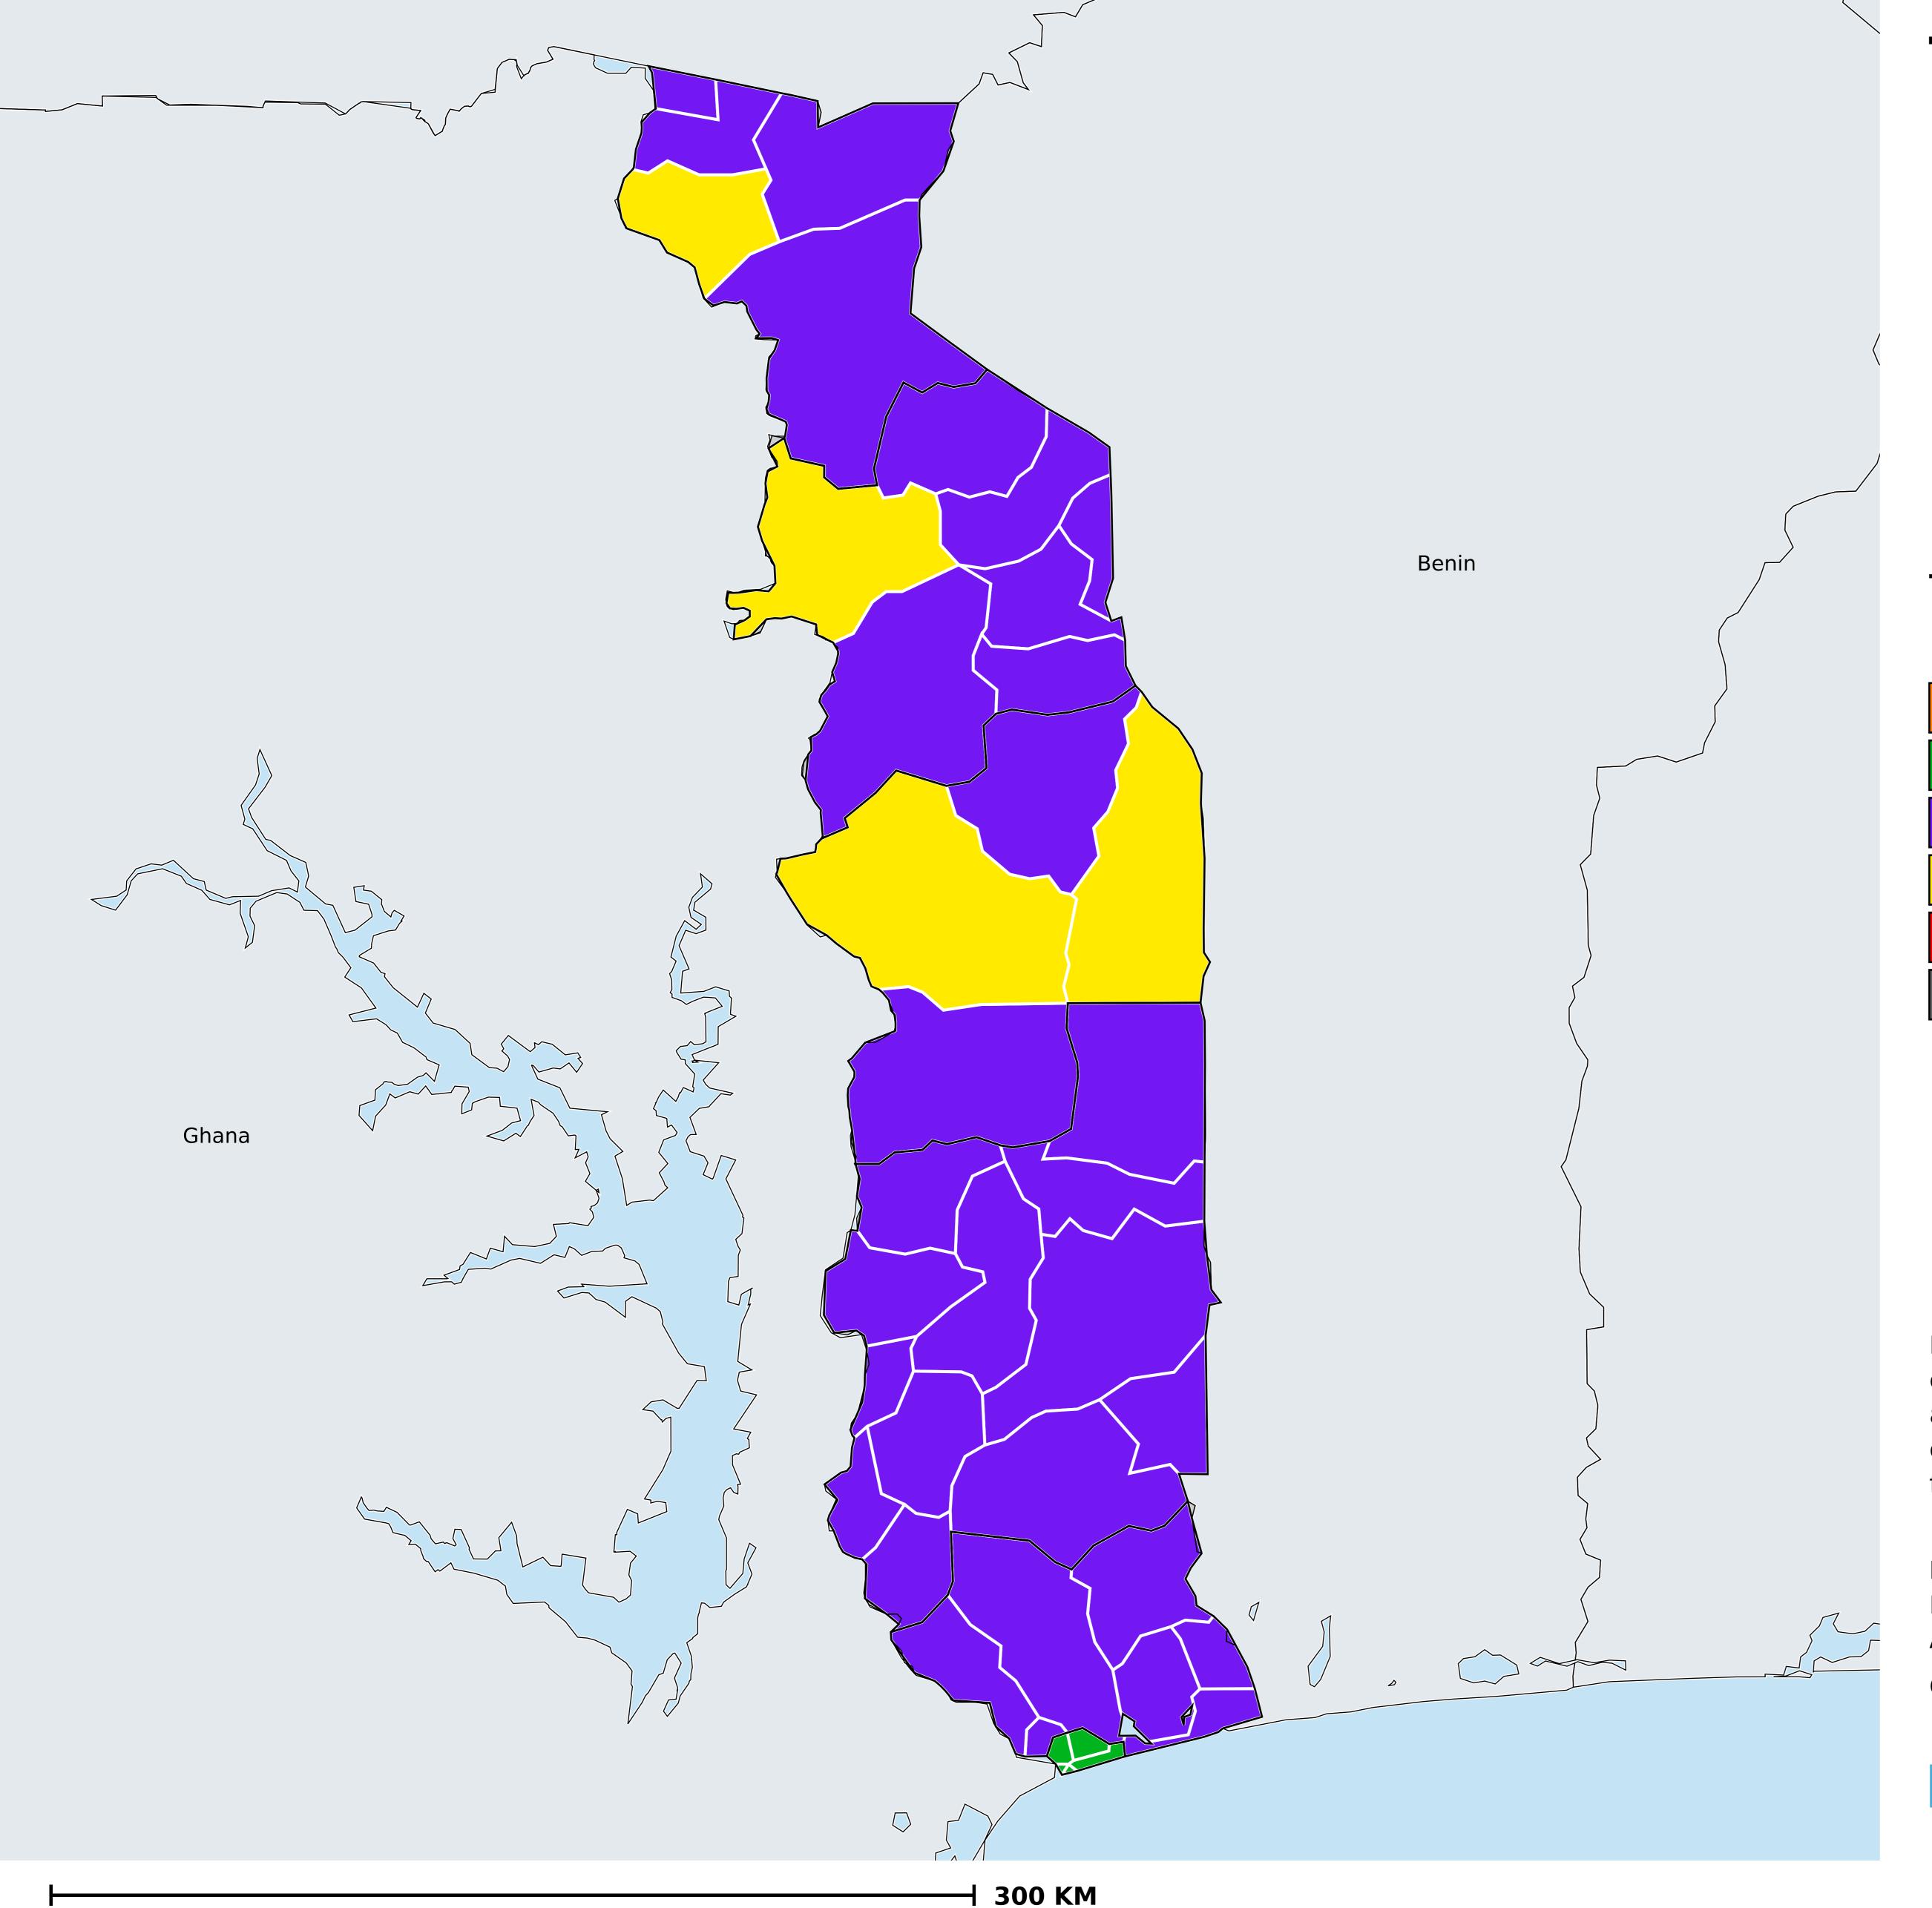

## Togo (2017)

Geographic coverage - Total population requiring treatment MDA/PC coverage of Schistosomiasis

Schistosomiasis > MDA/PC coverage > Geographic coverage - Total population requiring treatment

Endemicity unknown
PC not required
PC delivered
PC not delivered - Low/Moderate endemicity
PC not delivered - High endemicity
No data available

Boundaries, names and designations used here do not imply expression of WHO opinion concerning the legal status of any country, territory or area, or of its authorities, or concerning delimitation of frontiers or boundaries. Dotted / dashed lines represent approximate border lines for which there may not yet be full agreement.