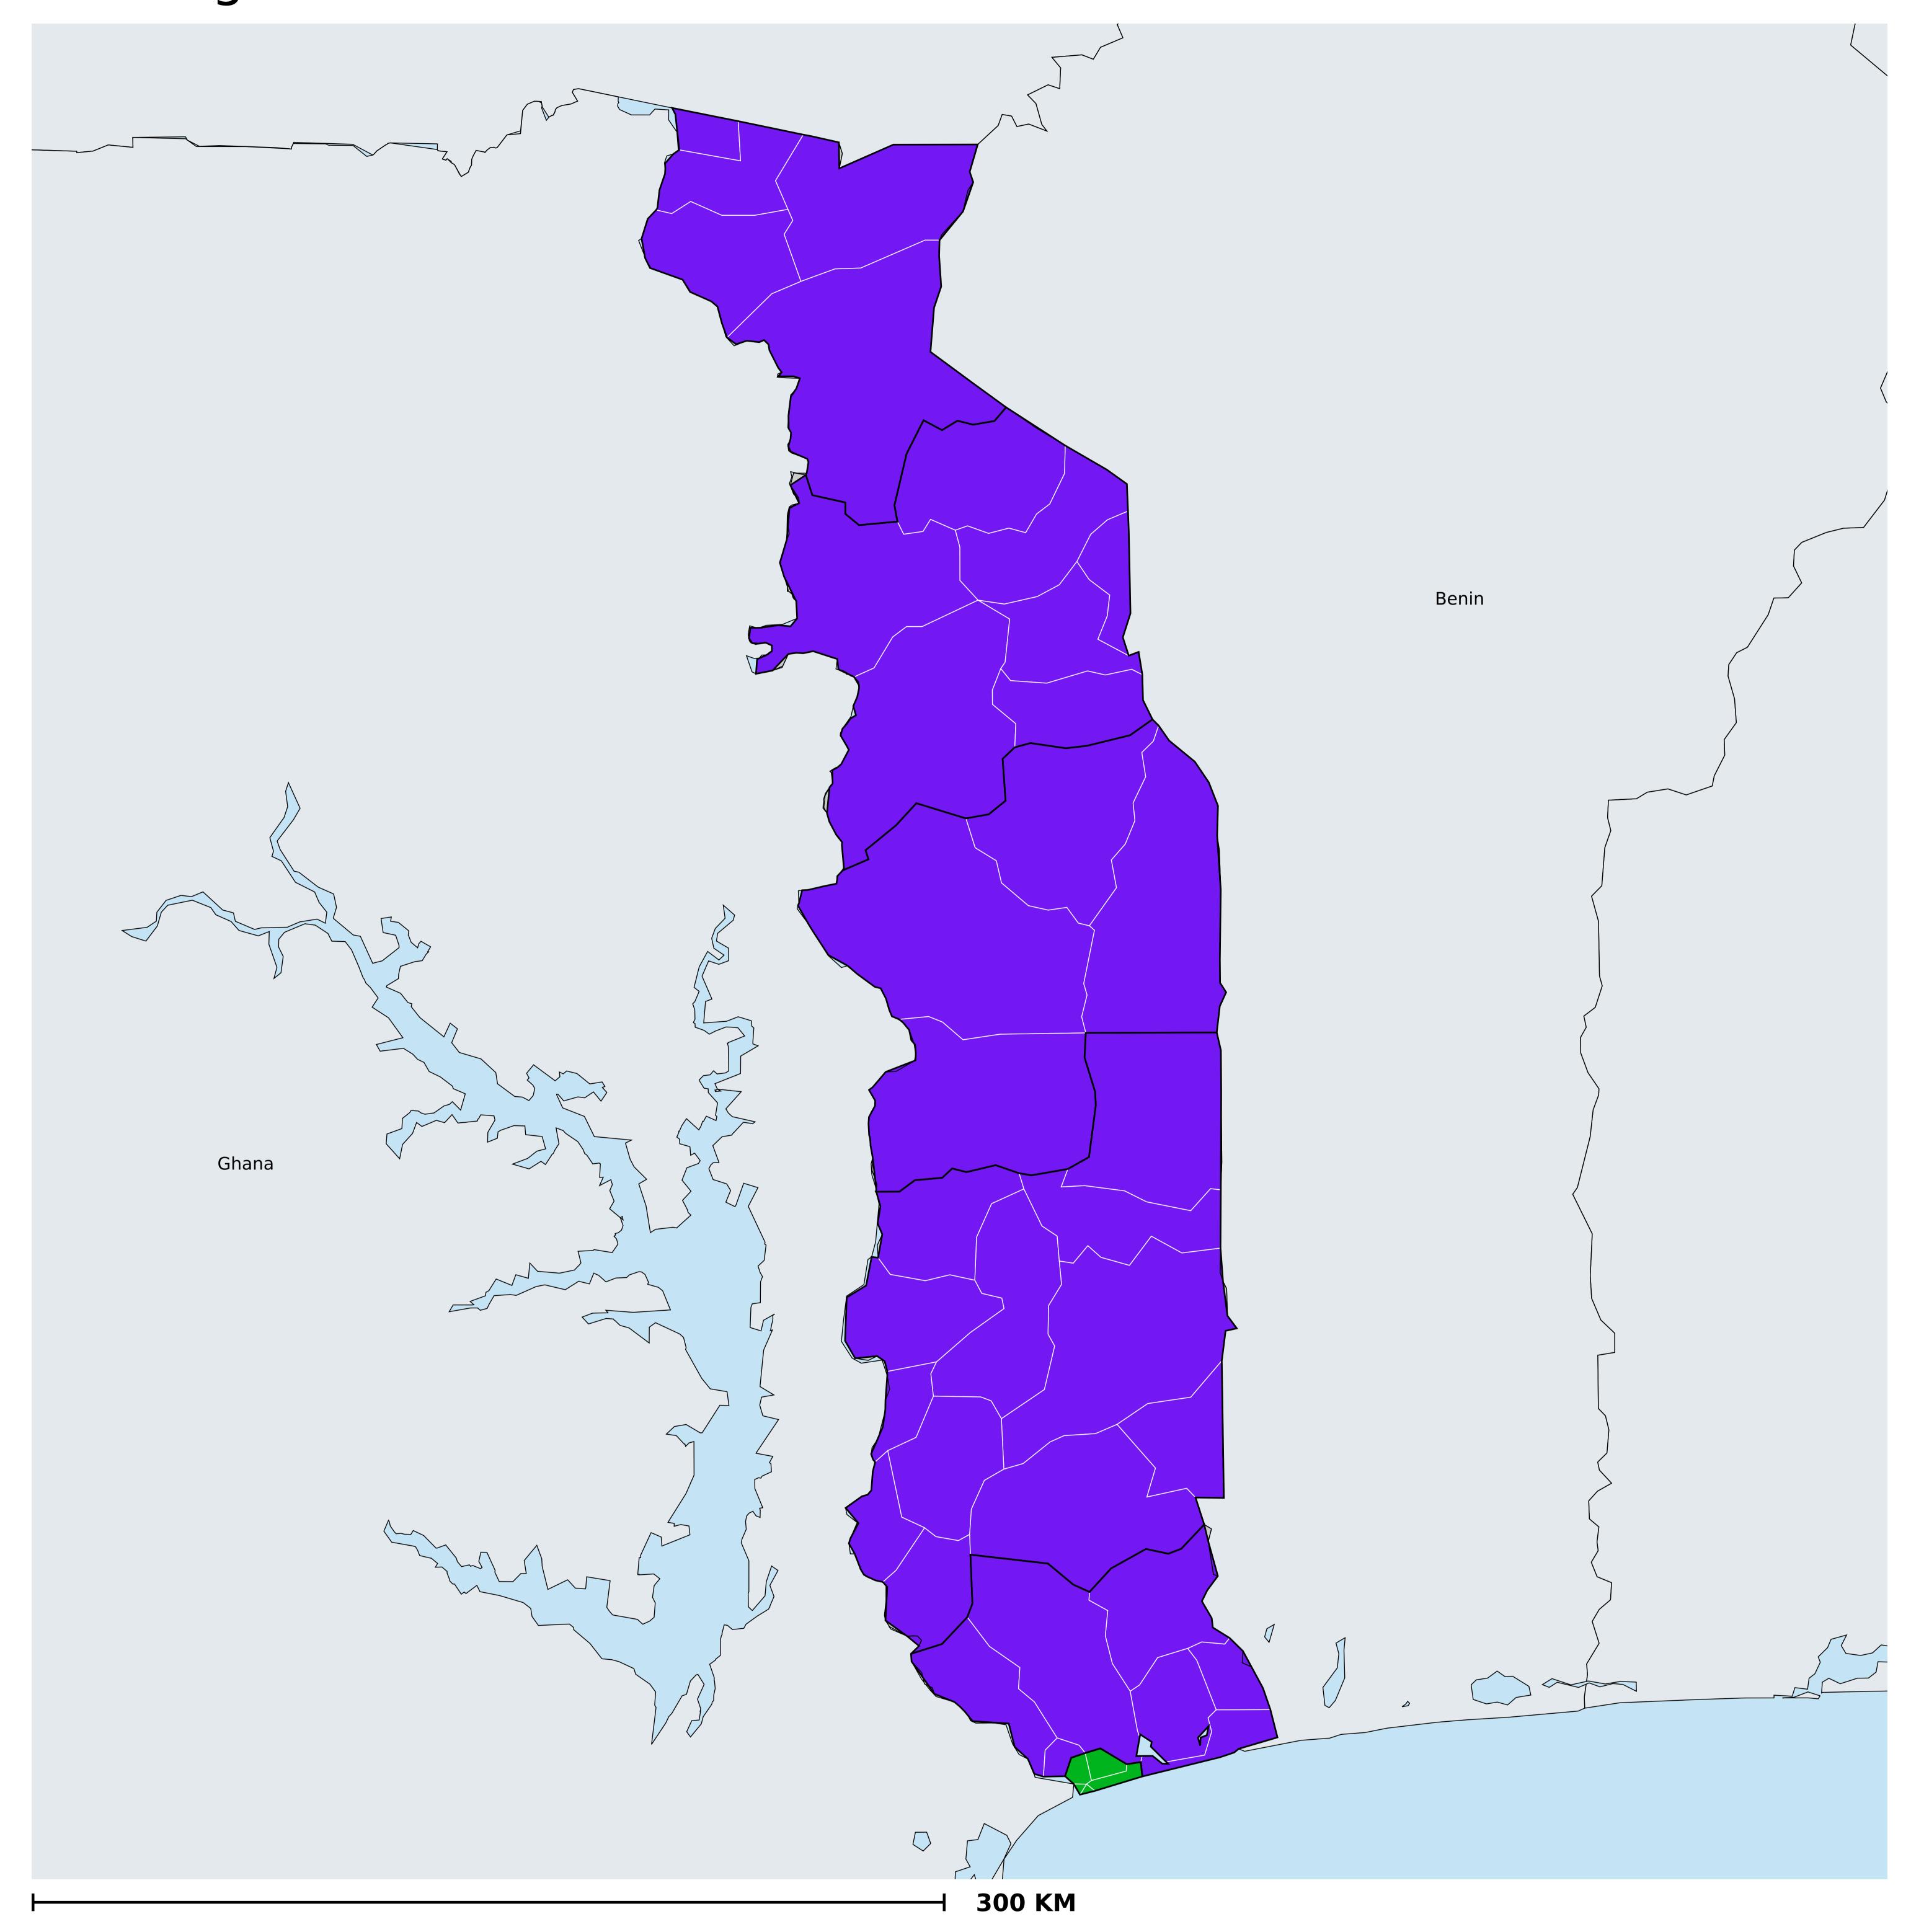

## Togo (2016)

## Geographic coverage - Total population requiring treatment MDA/PC coverage of Schistosomiasis

Boundaries, names and designations used here do not imply expression of WHO opinion concerning the legal status of any country, territory or area, or of its authorities, or concerning delimitation of frontiers or boundaries. Dotted / dashed lines represent approximate border lines for which there may not yet be full agreement.

Schistosomiasis > MDA/PC coverage > Geographic coverage - Total population requiring treatment

Endemicity unknown
PC not required
PC delivered
PC not delivered - Low/Moderate endemicity
PC not delivered - High endemicity
No data available