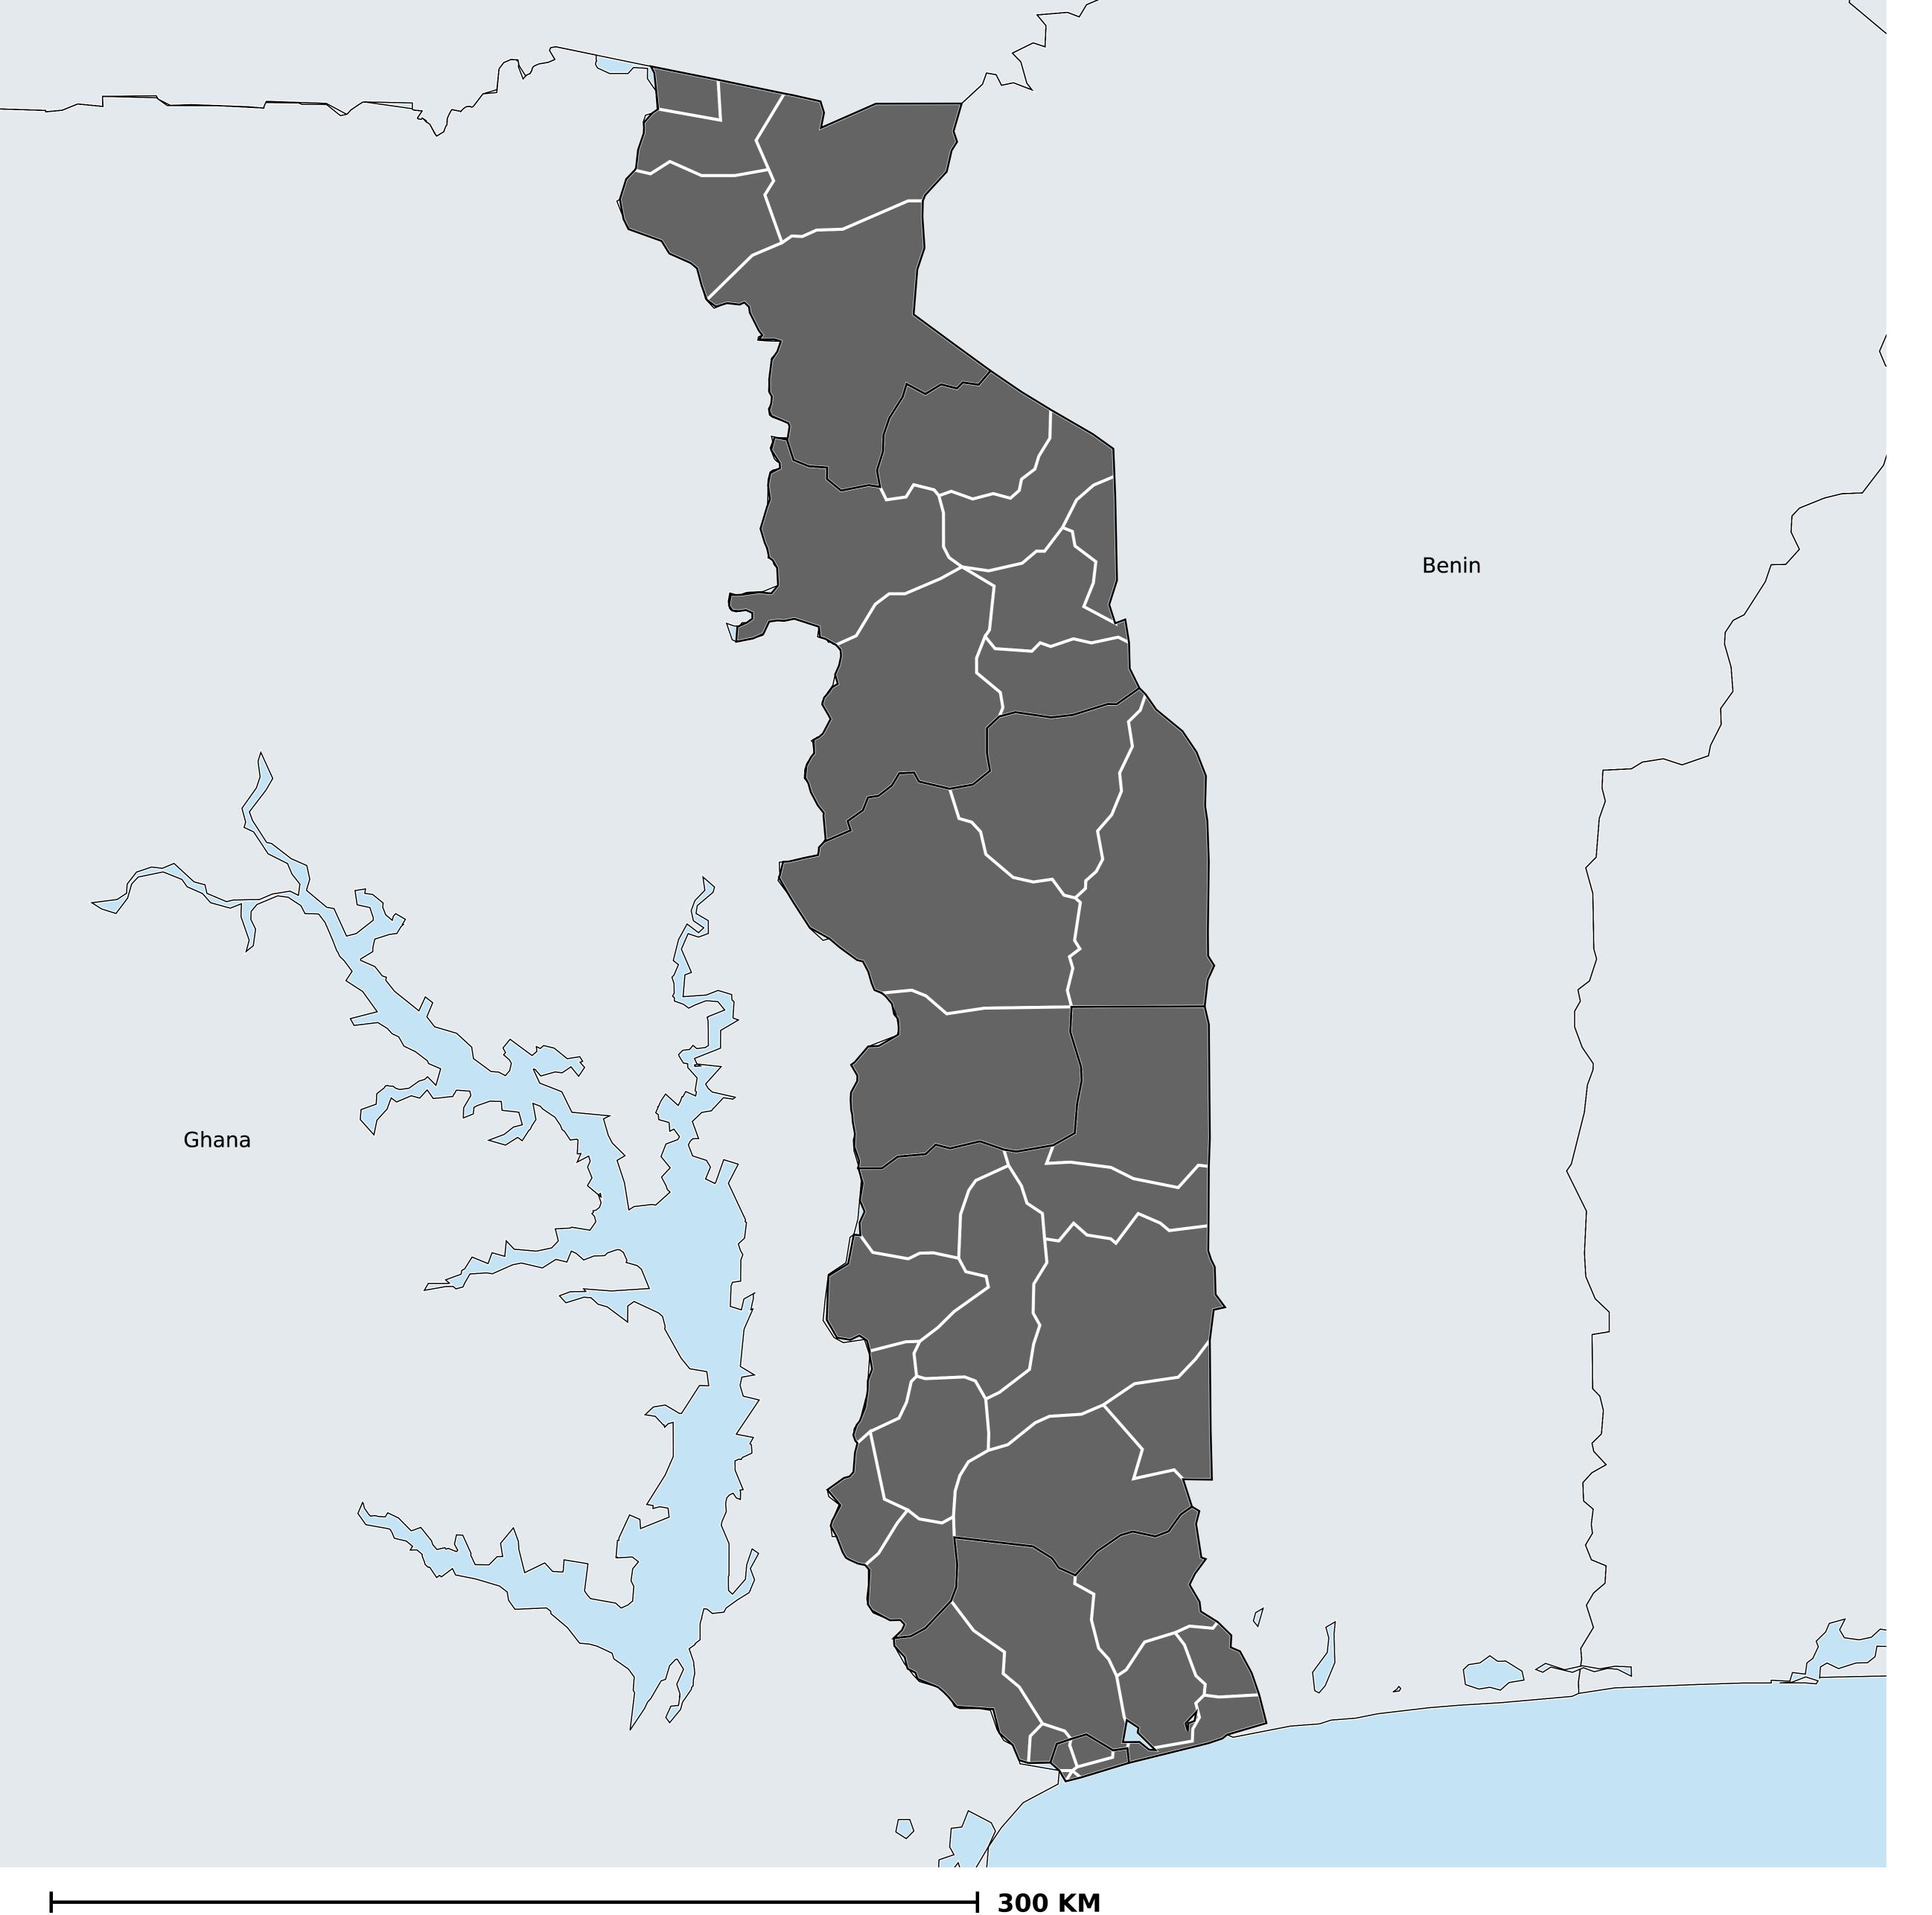

## Togo (2013)

Geographic coverage - Total population requiring treatment MDA/PC coverage of Schistosomiasis

Schistosomiasis > MDA/PC coverage > Geographic coverage - Total population requiring treatment

PC not required
PC delivered

PC not delivered - Low/Moderate endemicity

PC not delivered - High endemicity

No data available

Boundaries, names and designations used here do not imply expression of WHO opinion concerning the legal status of any country, territory or area, or of its authorities, or concerning delimitation of frontiers or boundaries. Dotted / dashed lines represent approximate border lines for which there may not yet be full agreement.