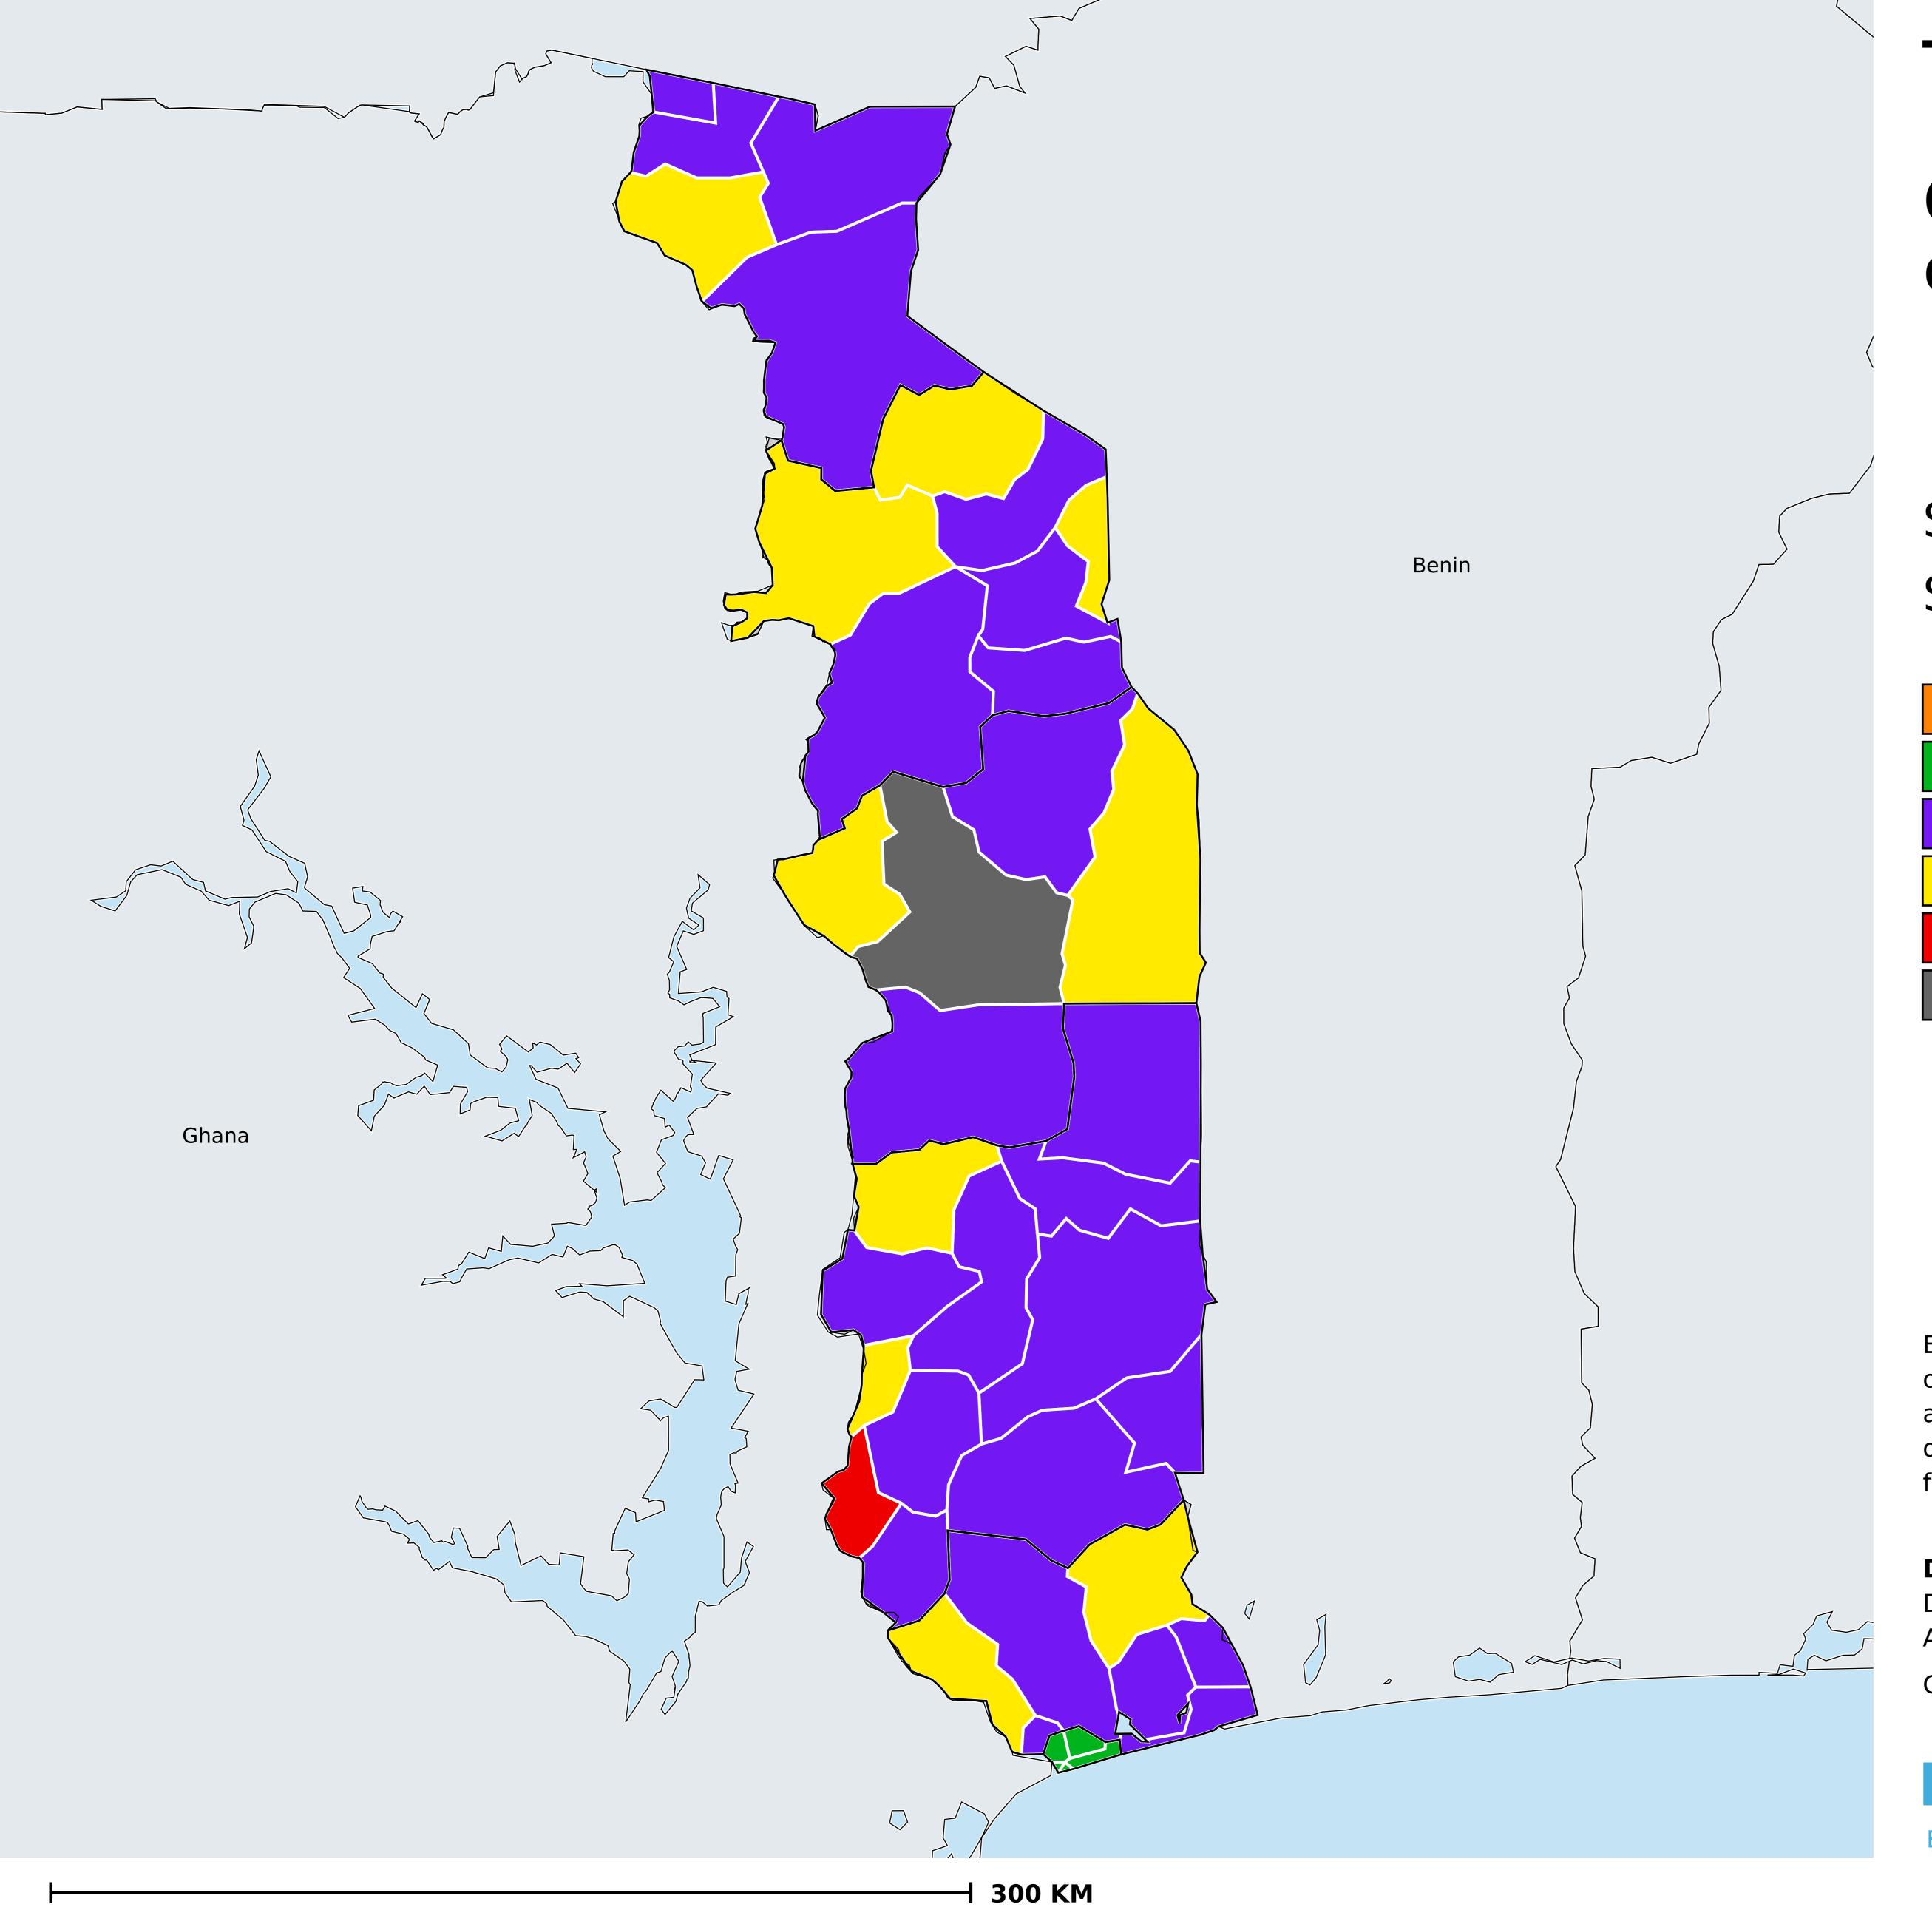

## Togo (2019)

Geographic coverage - SAC MDA/PC coverage of Schistosomiasis

Schistosomiasis > MDA/PC coverage > Geographic coverage - SAC

Endemicity unknown
PC not required
PC delivered
PC not delivered - Low/Moderate endemicity
PC not delivered - High endemicity
No data available

Boundaries, names and designations used here do not imply expression of WHO opinion concerning the legal status of any country, territory or area, or of its authorities, or concerning delimitation of frontiers or boundaries. Dotted / dashed lines represent approximate border lines for which there may not yet be full agreement.

## **Data Source:**

Data provided by health ministries to ESPEN through WHO reporting processes. All reasonable precautions have been taken to verify this information

Copyright 2023 WHO. All rights reserved. Generated 19 September 2023