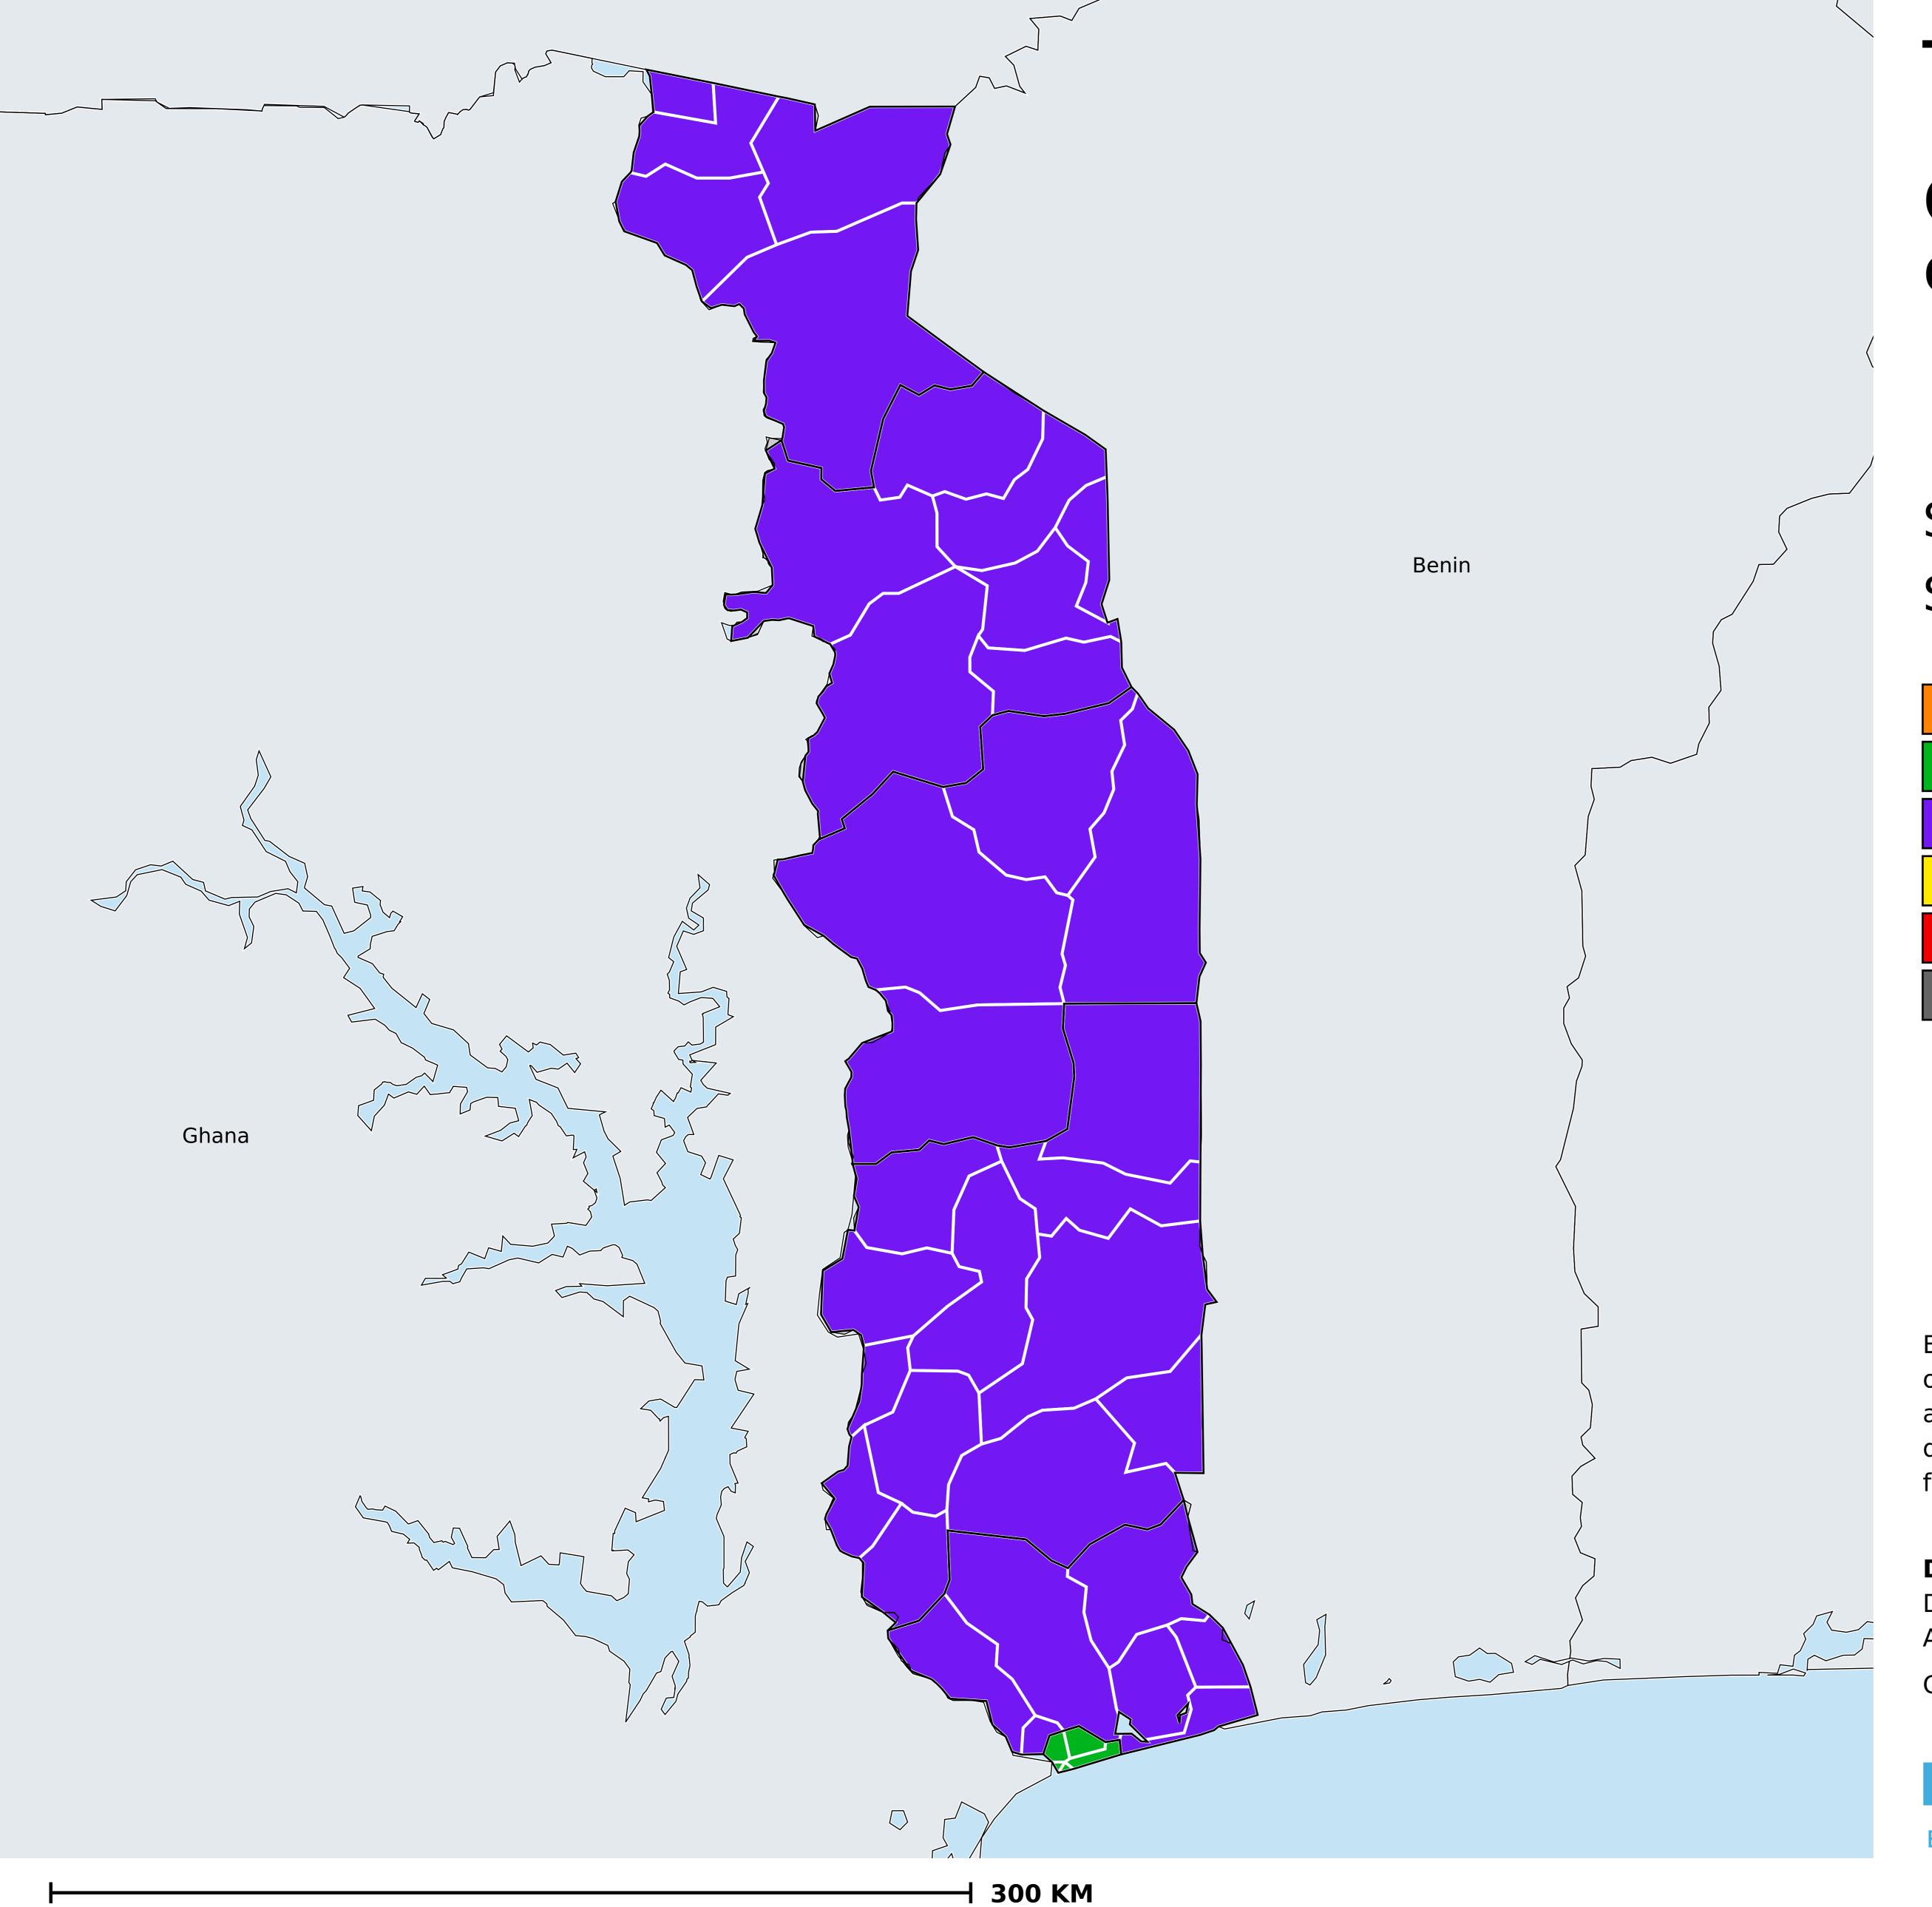

## Togo (2016)

Geographic coverage - SAC MDA/PC coverage of Schistosomiasis

Schistosomiasis > MDA/PC coverage > Geographic coverage - SAC

PC not required
PC delivered

PC not delivered - Low/Moderate endemicity

PC not delivered - High endemicity

No data available

Boundaries, names and designations used here do not imply expression of WHO opinion concerning the legal status of any country, territory or area, or of its authorities, or concerning delimitation of frontiers or boundaries. Dotted / dashed lines represent approximate border lines for which there may not yet be full agreement.

## **Data Source:**

Data provided by health ministries to ESPEN through WHO reporting processes. All reasonable precautions have been taken to verify this information

Copyright 2023 WHO. All rights reserved. Generated 19 September 2023