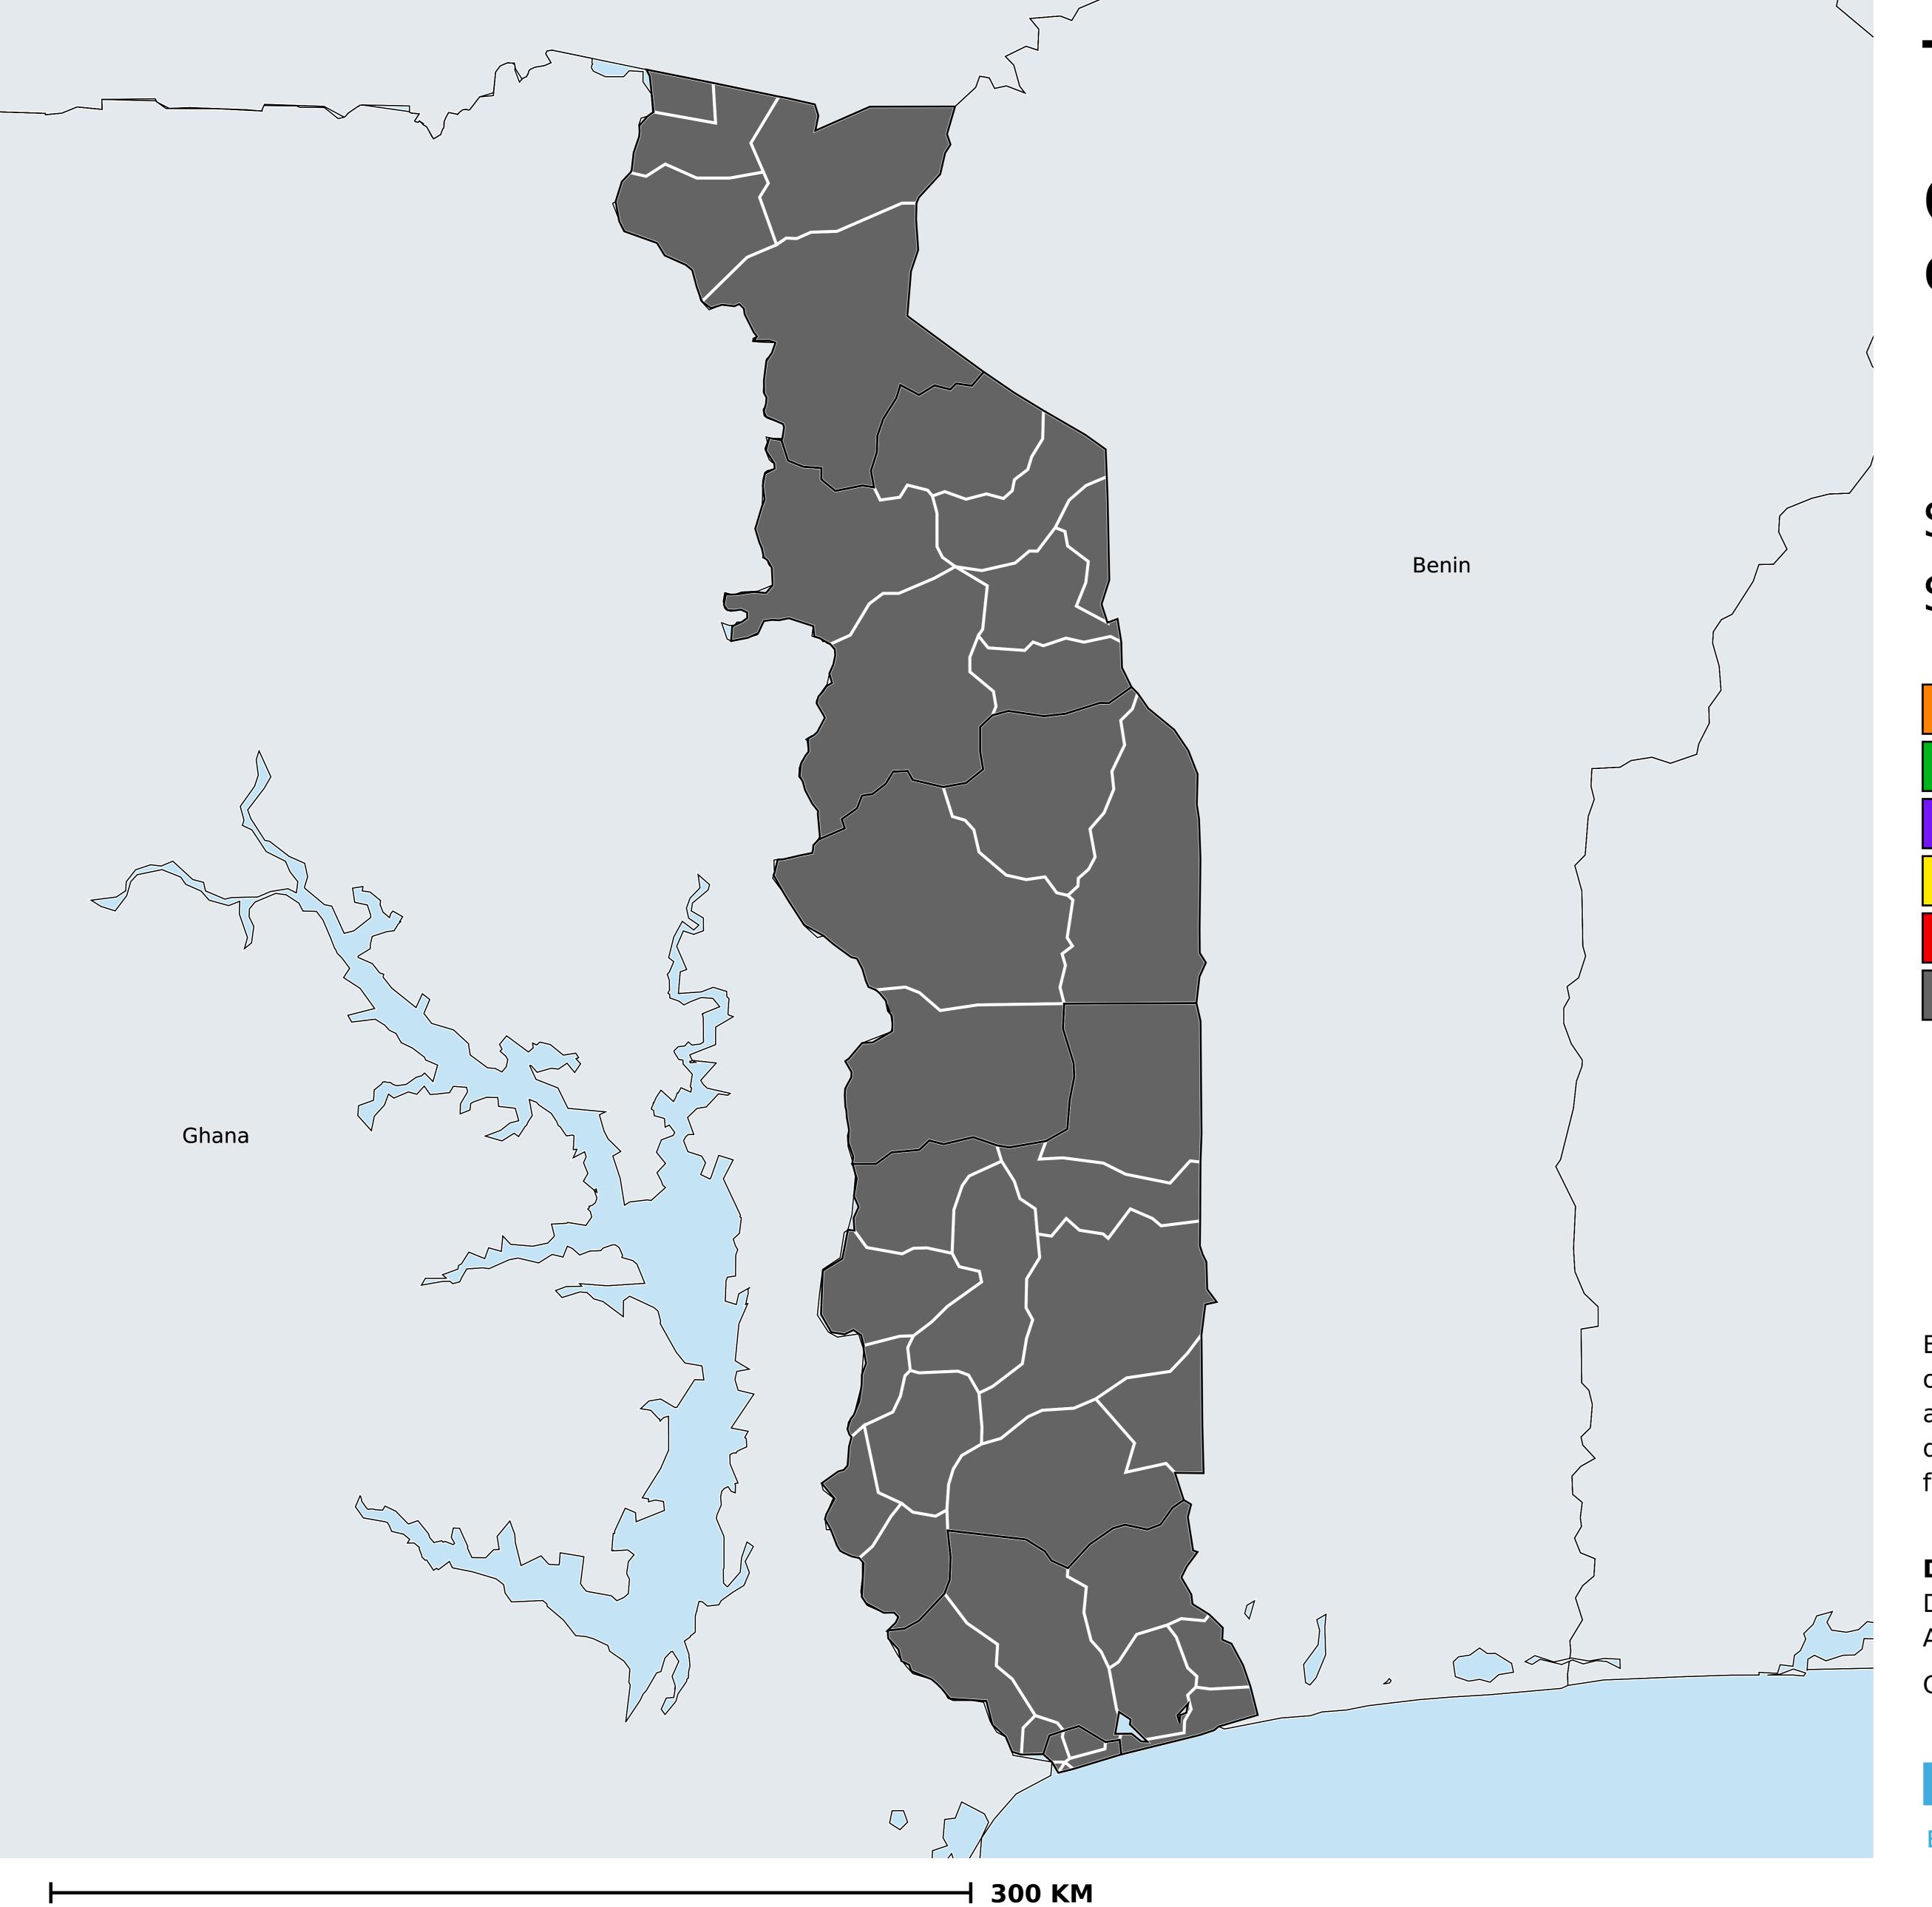

## Togo (2013)

Geographic coverage - SAC MDA/PC coverage of Schistosomiasis

Schistosomiasis > MDA/PC coverage > Geographic coverage - SAC

Endemicity unknown
PC not required

PC delivered

PC not delivered - Low/Moderate endemicity

PC not delivered - High endemicity

No data available

Boundaries, names and designations used here do not imply expression of WHO opinion concerning the legal status of any country, territory or area, or of its authorities, or concerning delimitation of frontiers or boundaries. Dotted / dashed lines represent approximate border lines for which there may not yet be full agreement.

## **Data Source:**

Data provided by health ministries to ESPEN through WHO reporting processes. All reasonable precautions have been taken to verify this information

Copyright 2023 WHO. All rights reserved. Generated 19 September 2023