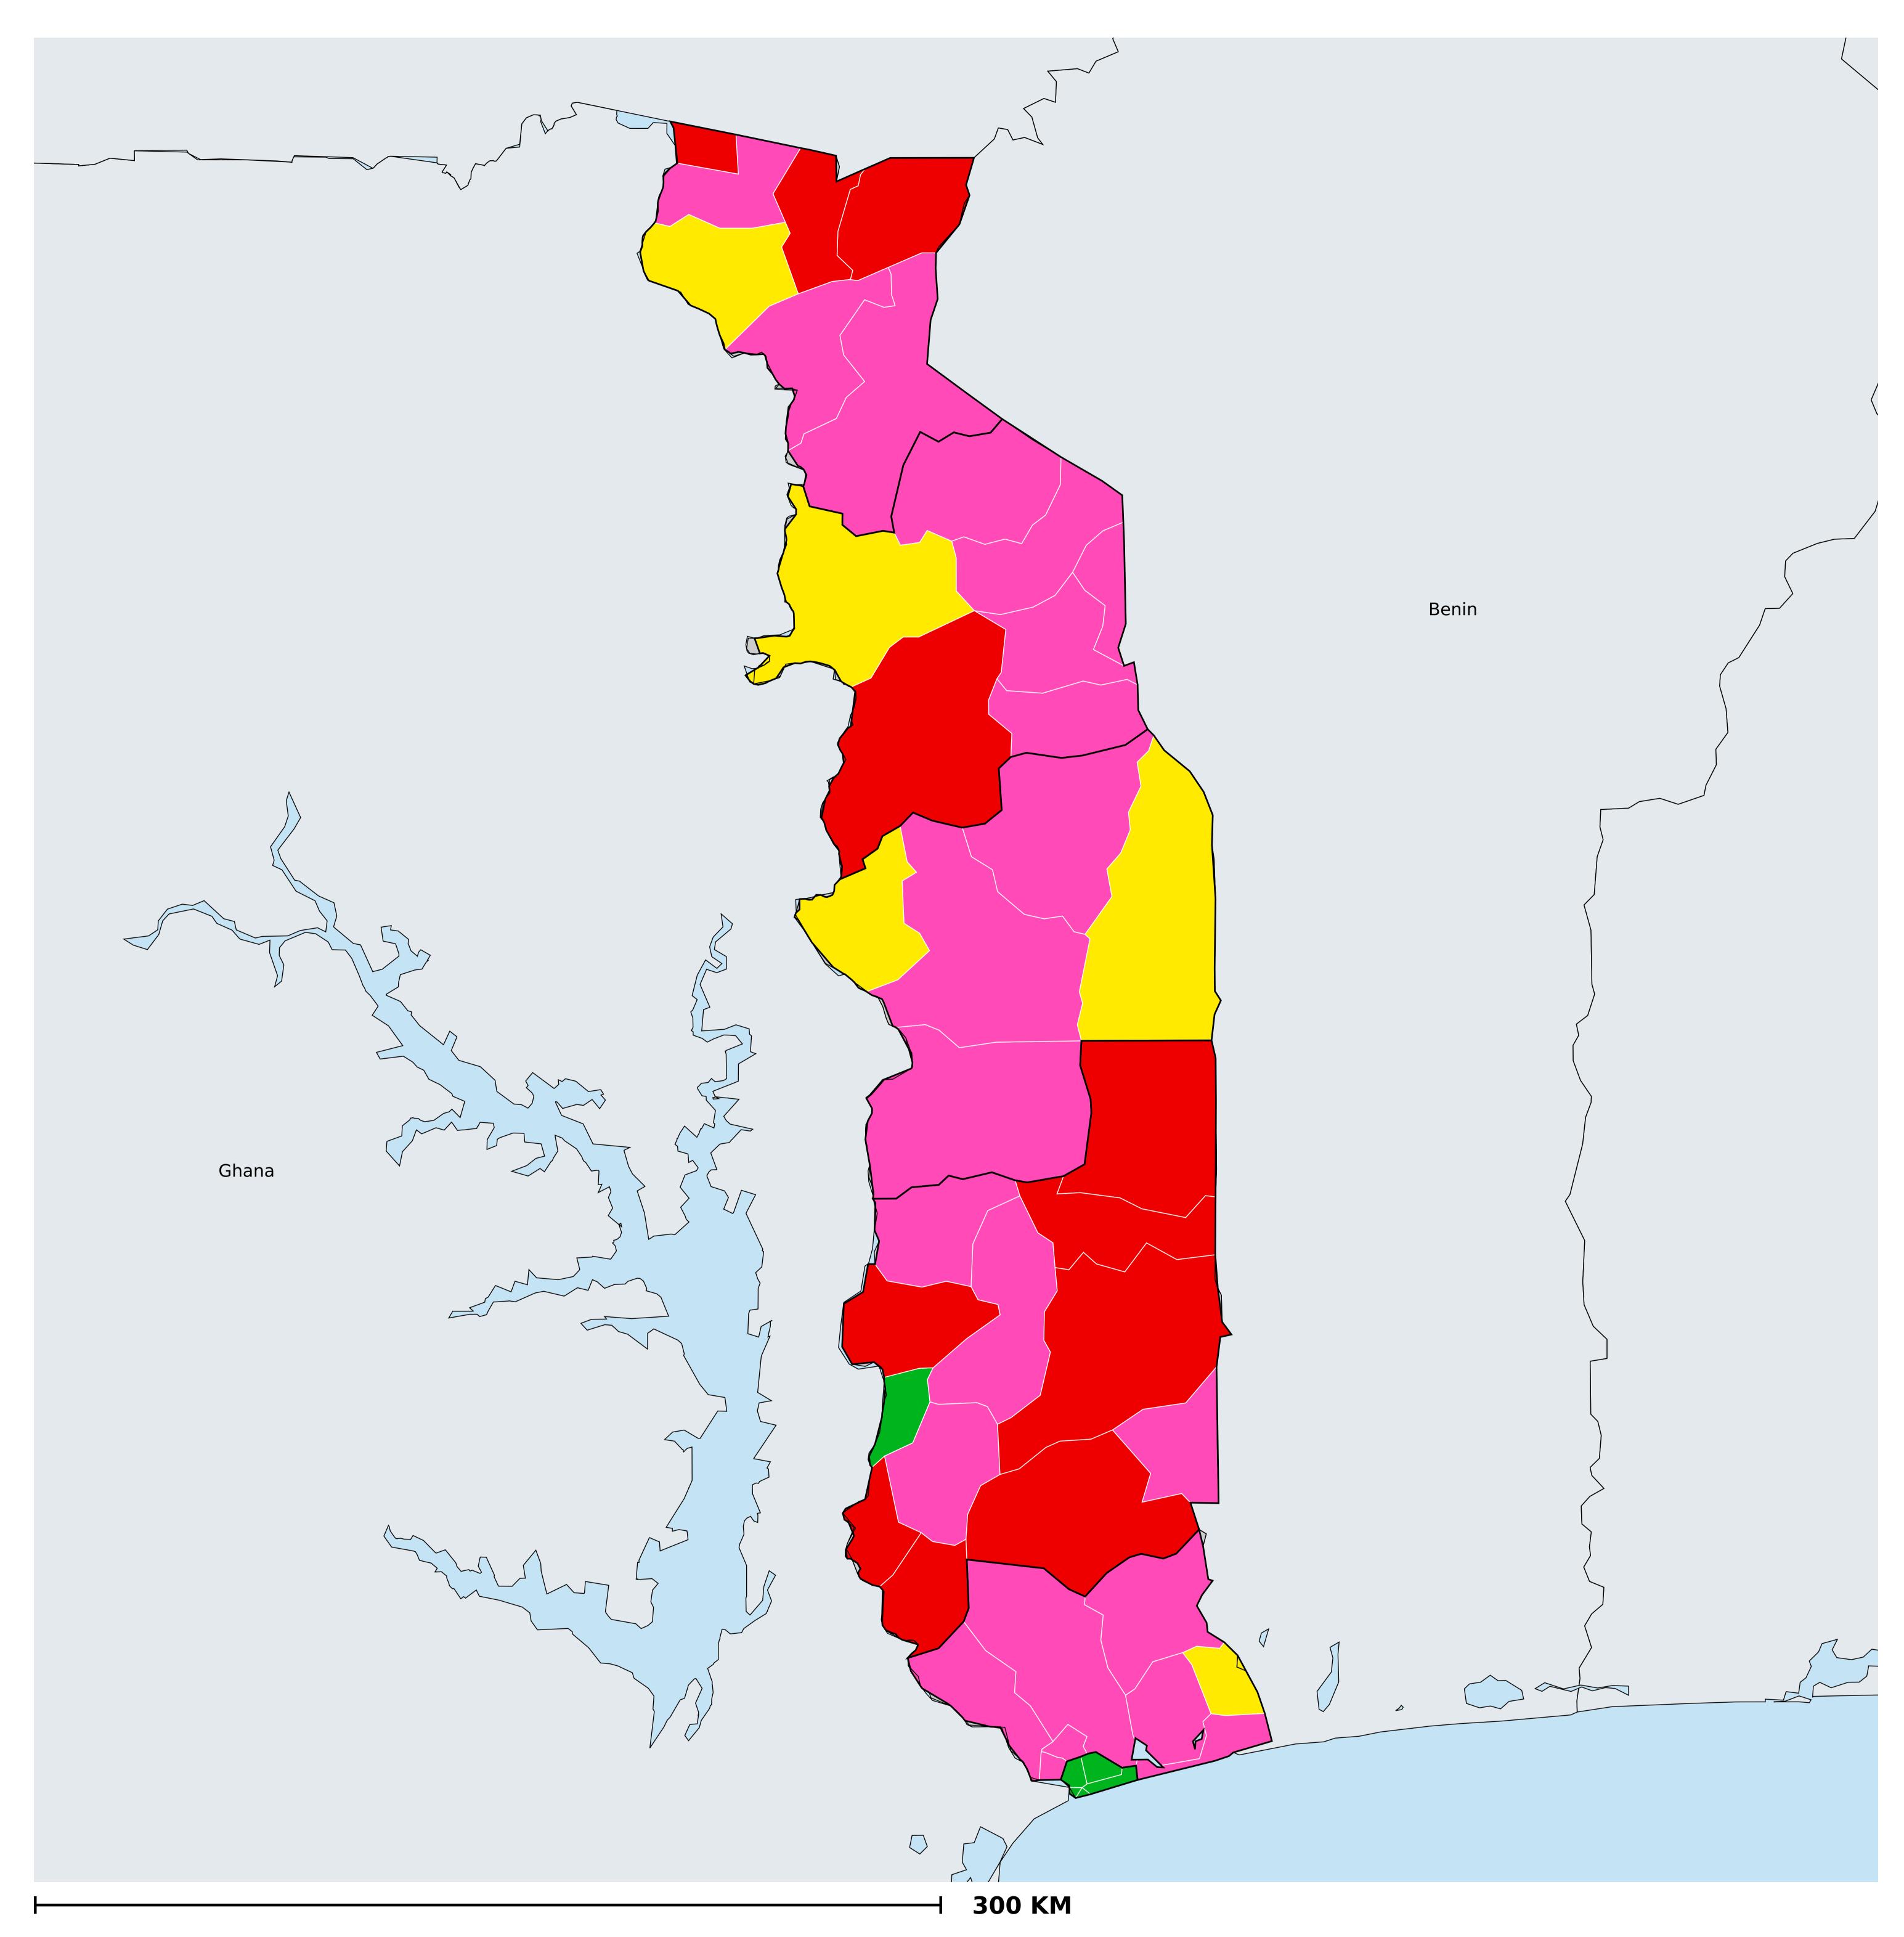

## Togo (2020)

## Status of Schistosomiasis Elimination

Boundaries, names and designations used here do not imply expression of WHO opinion concerning the legal status of any country, territory or area, or of its authorities, or concerning delimitation of frontiers or boundaries. Dotted / dashed lines represent approximate border lines for which there may not yet be full agreement.

## Schistosomiasis > Endemicity

< 1% prevalence (non-endemic)
1 - 9.9% prevalence (low)
10 - 49.9% prevalence (moderate)
≥50% prevalence (high)
Endemic (prevalence unknown)
Endemicity unknown
No data available</pre>