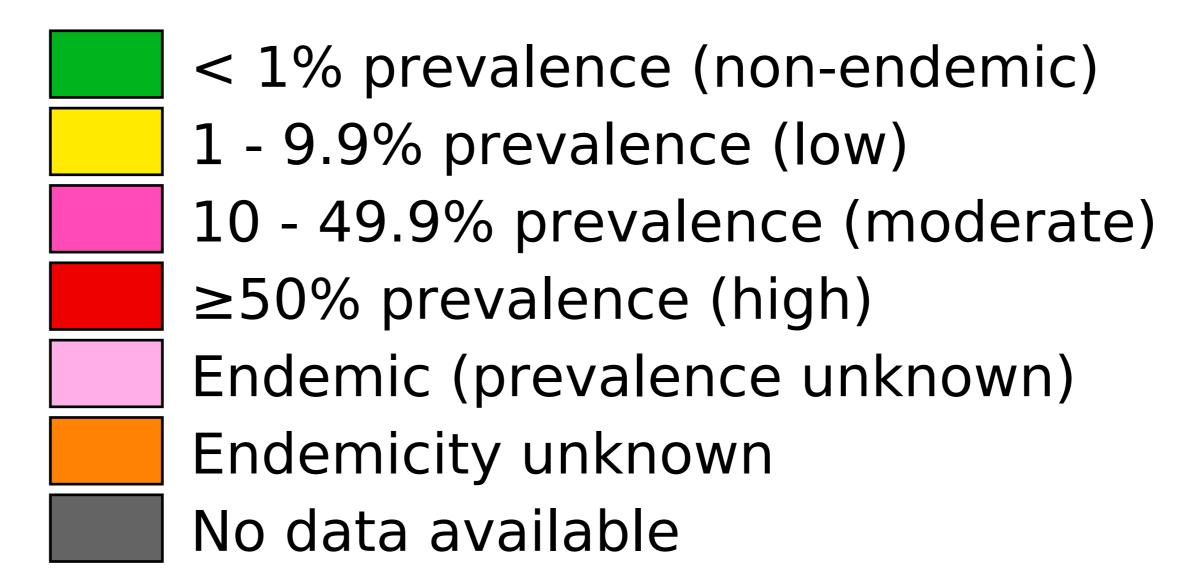

## Schistosomiasis > Endemicity

Boundaries, names and designations used here do not imply expression of WHO opinion concerning the legal status of any country, territory or area, or of its authorities, or concerning delimitation of frontiers or boundaries. Dotted / dashed lines represent approximate border lines for which there may not yet be full agreement.