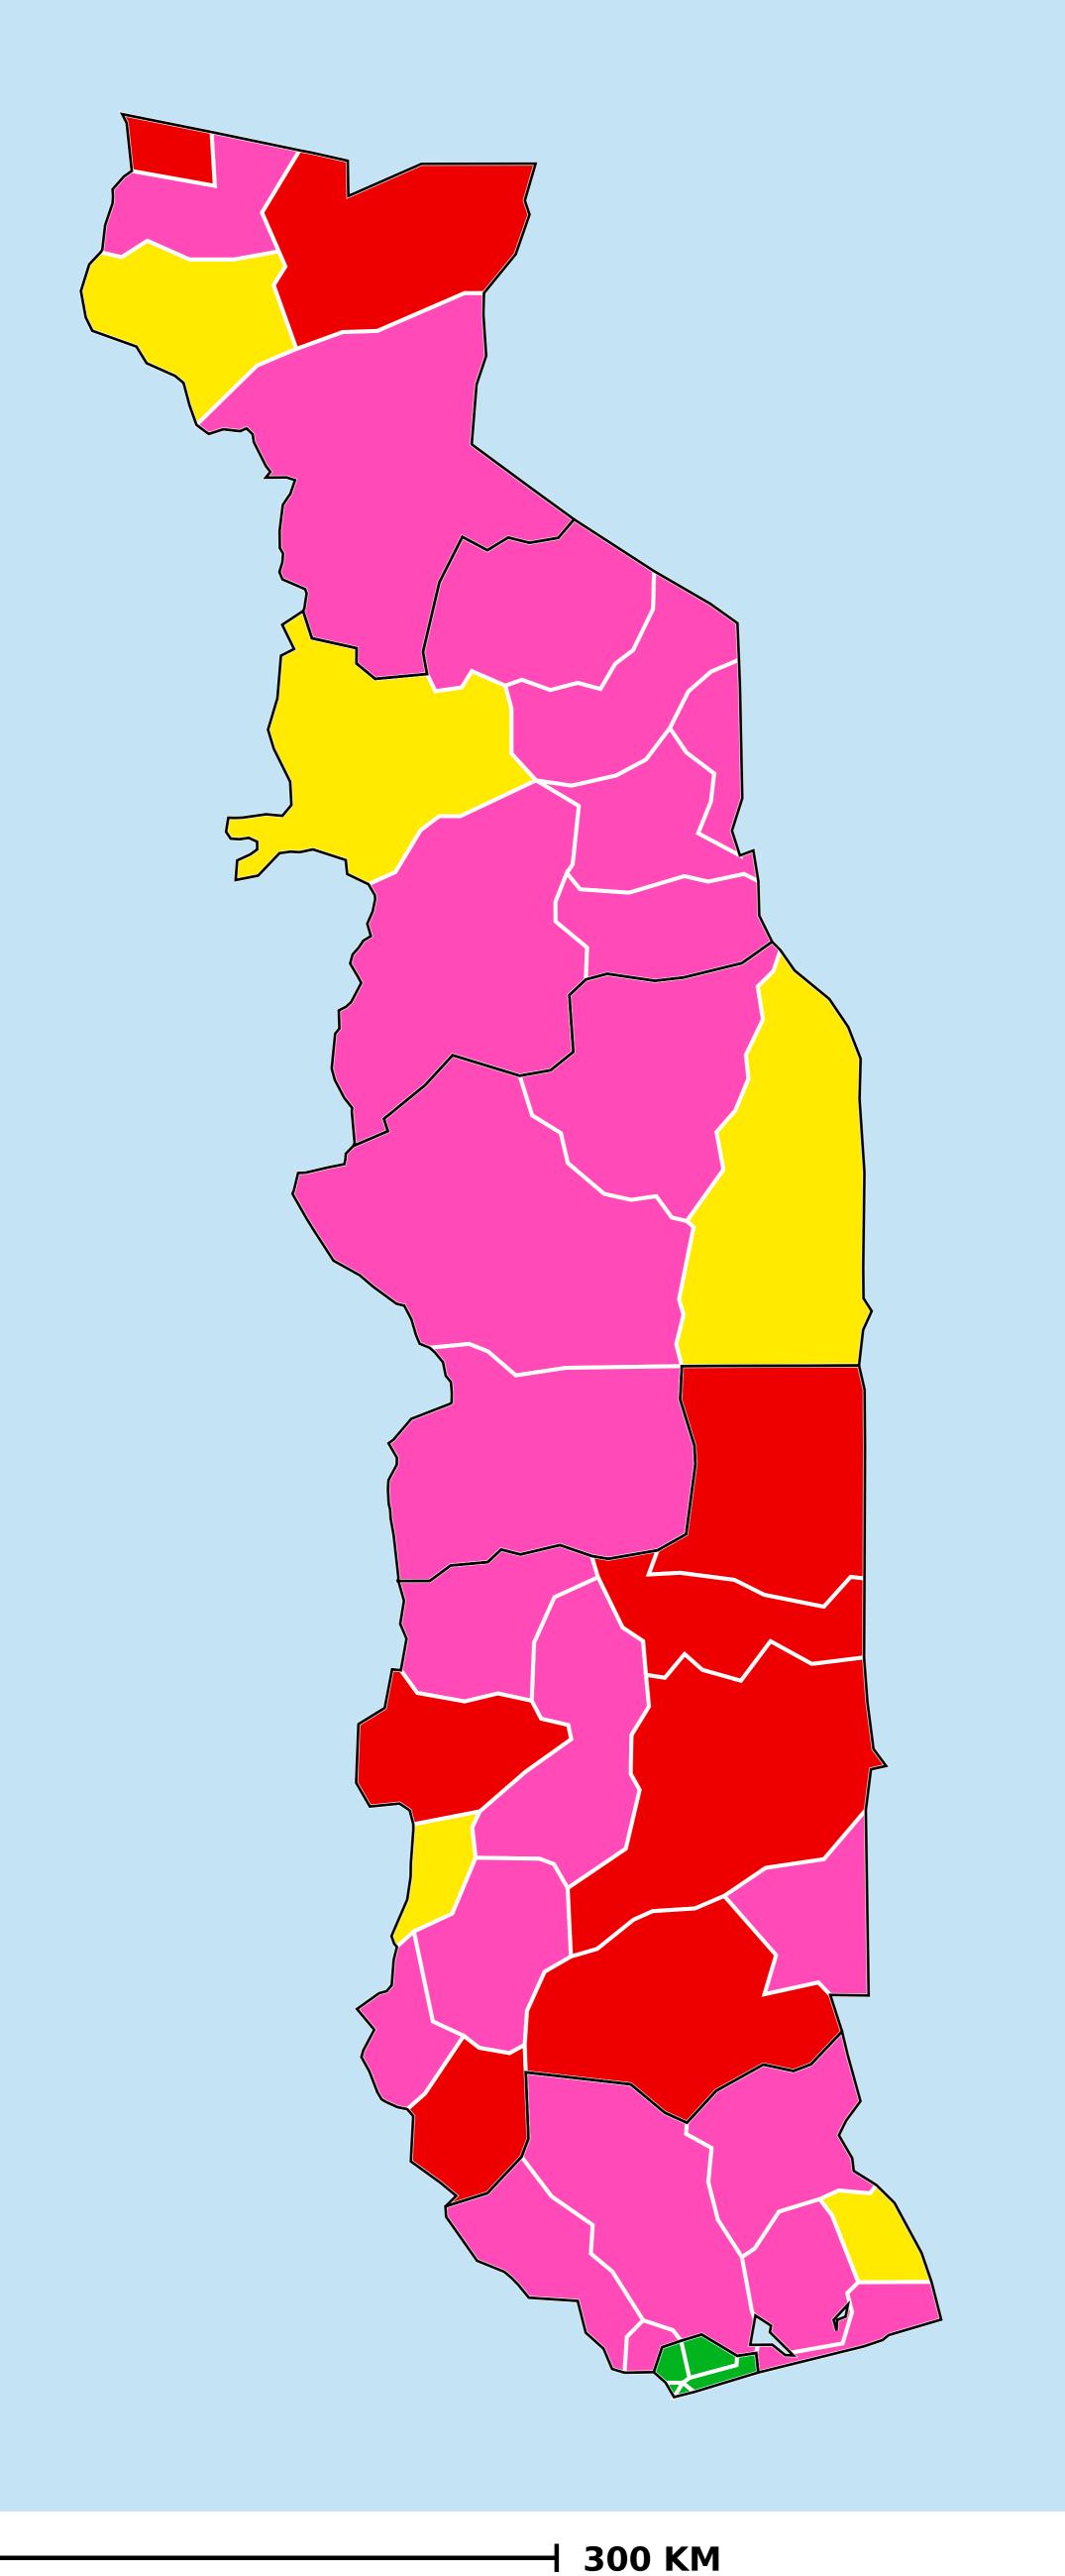

## Togo (2018)

## Status of Schistosomiasis Elimination

## Schistosomiasis > Endemicity

Boundaries, names and designations used here do not imply expression of WHO opinion concerning the legal status of any country, territory or area, or of its authorities, or concerning delimitation of frontiers or boundaries. Dotted / dashed lines represent approximate border lines for which there may not yet be full agreement.

## **Data Source:**

Data provided by health ministries to ESPEN through WHO reporting processes. All reasonable precautions have been taken to verify this information

Copyright 2023 WHO. All rights reserved. Generated 19 September 2023