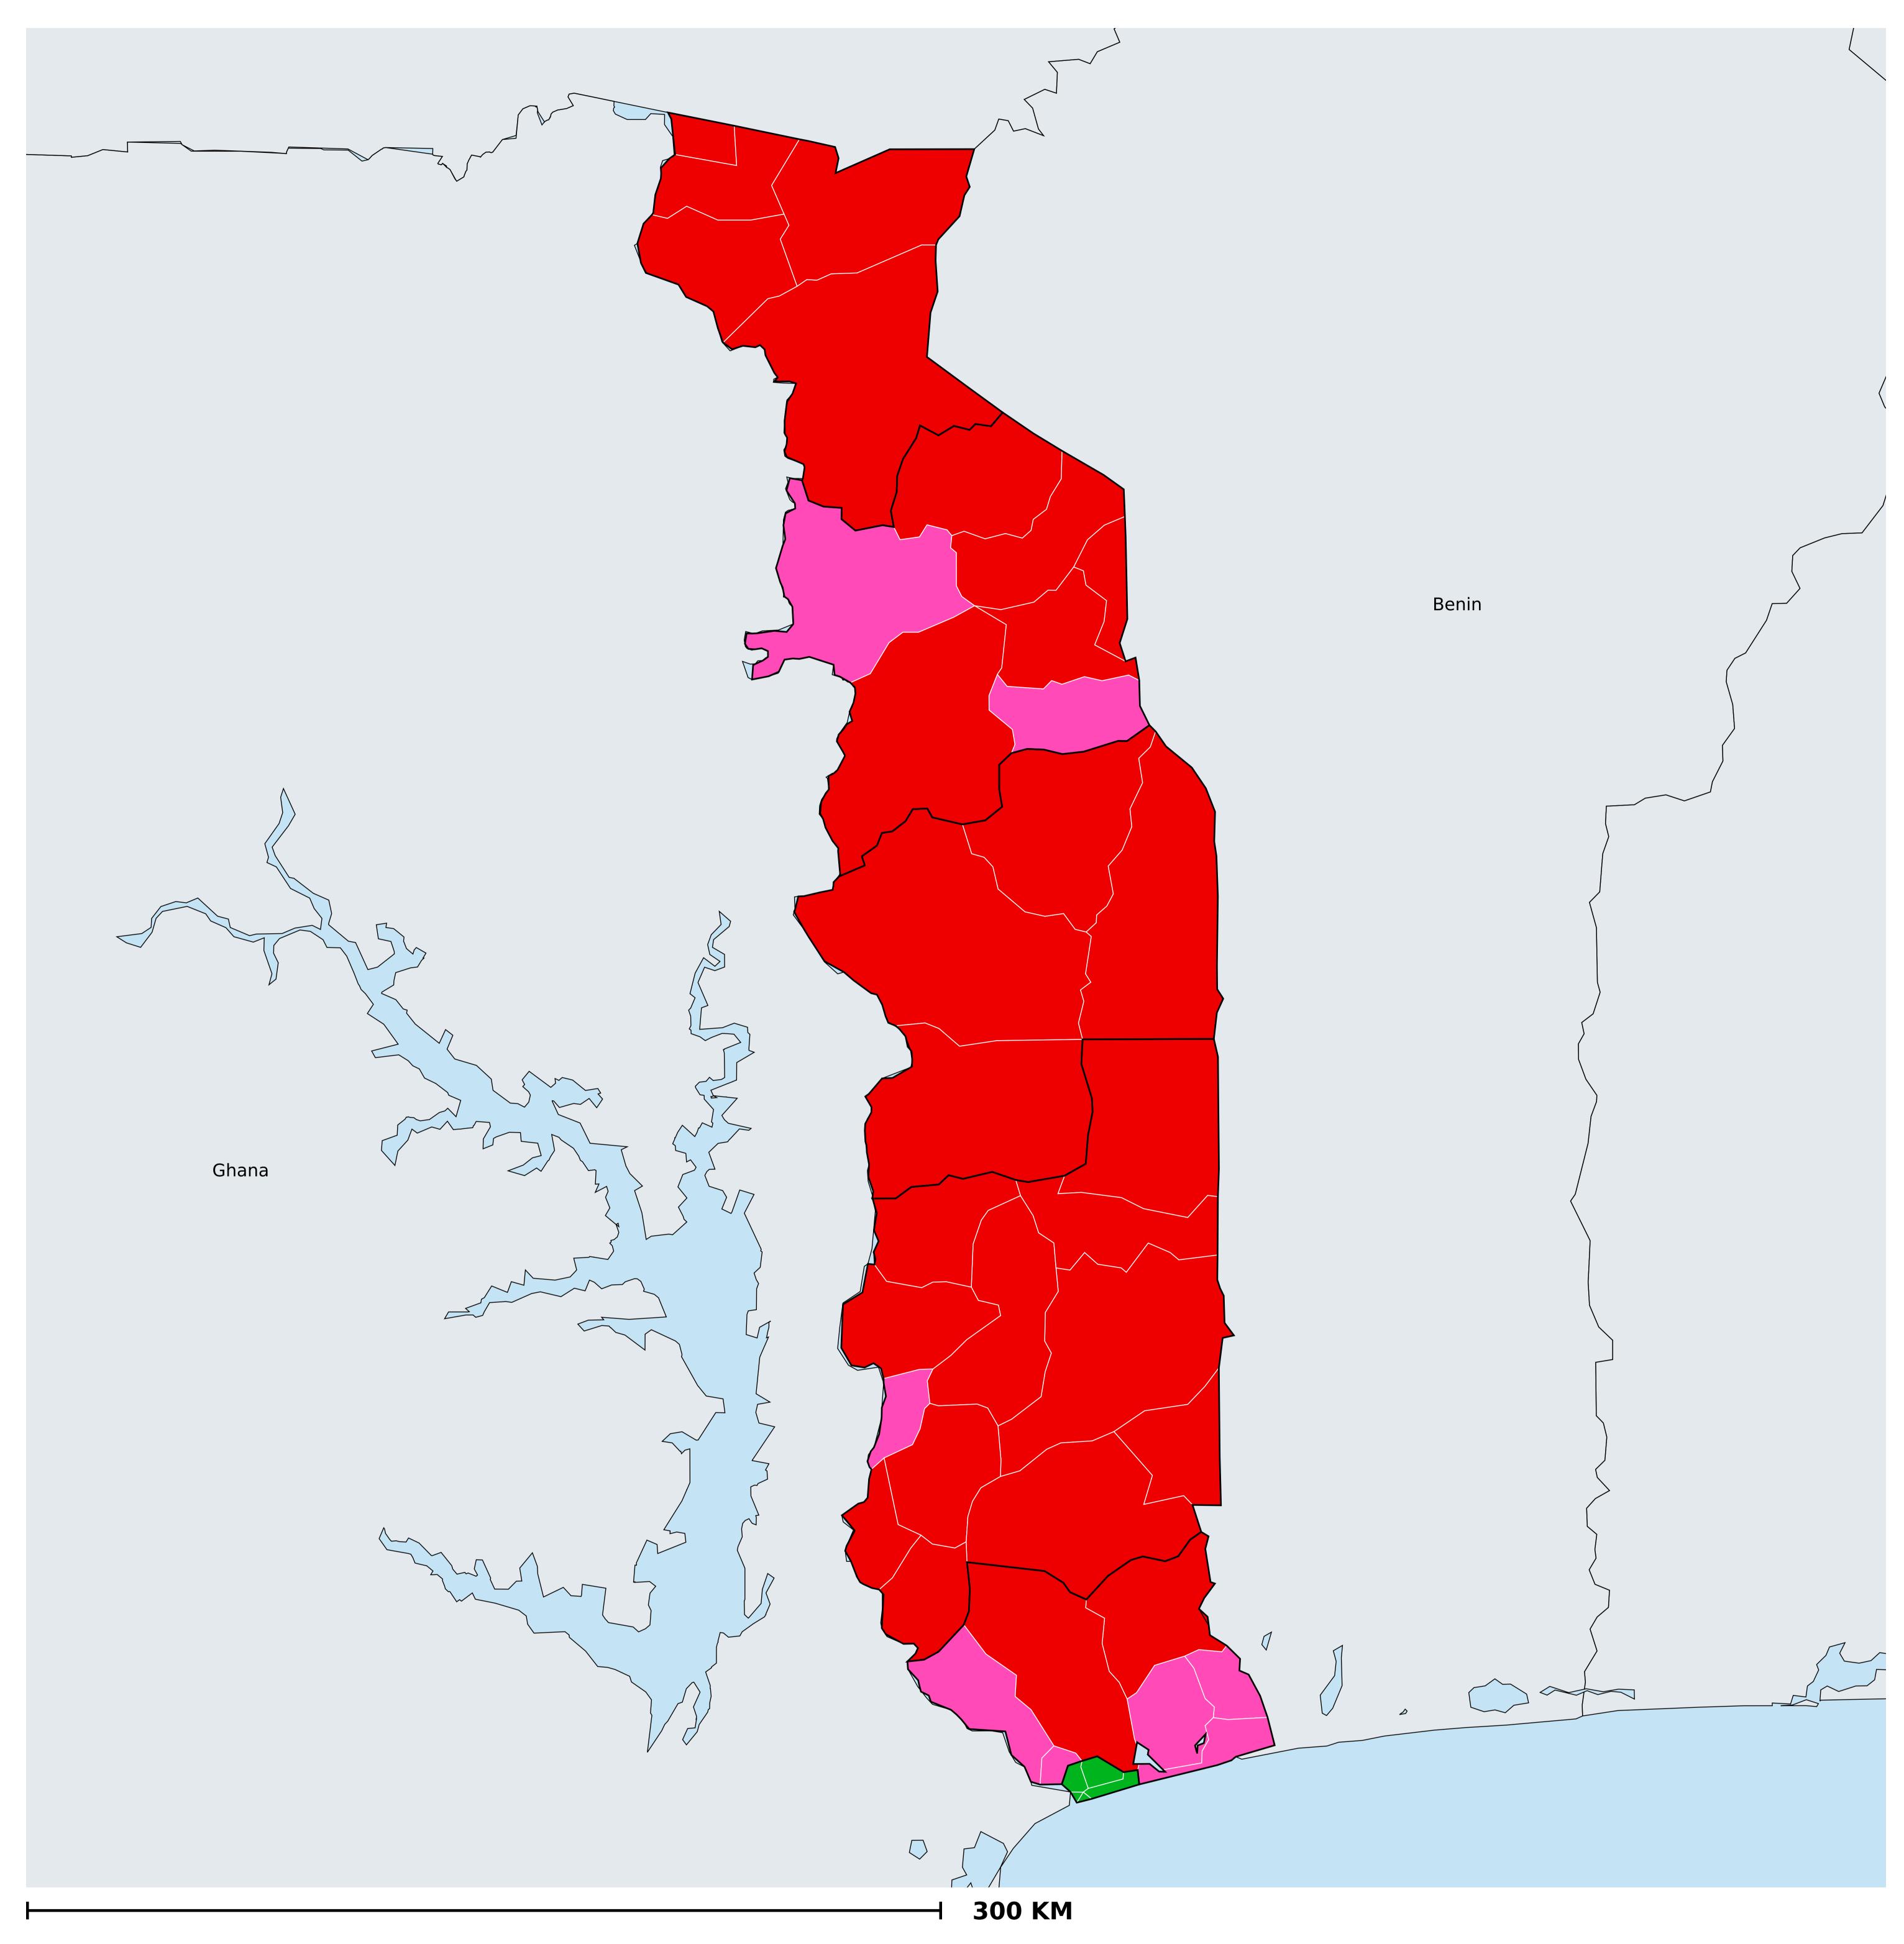

## Togo (2015)

## Status of Schistosomiasis Elimination

Boundaries, names and designations used here do not imply expression of WHO opinion concerning the legal status of any country, territory or area, or of its authorities, or concerning delimitation of frontiers or boundaries. Dotted / dashed lines represent approximate border lines for which there may not yet be full agreement.

## Schistosomiasis > Endemicity

< 1% prevalence (non-endemic)
1 - 9.9% prevalence (low)
10 - 49.9% prevalence (moderate)
≥50% prevalence (high)
Endemic (prevalence unknown)
Endemicity unknown
No data available</pre>