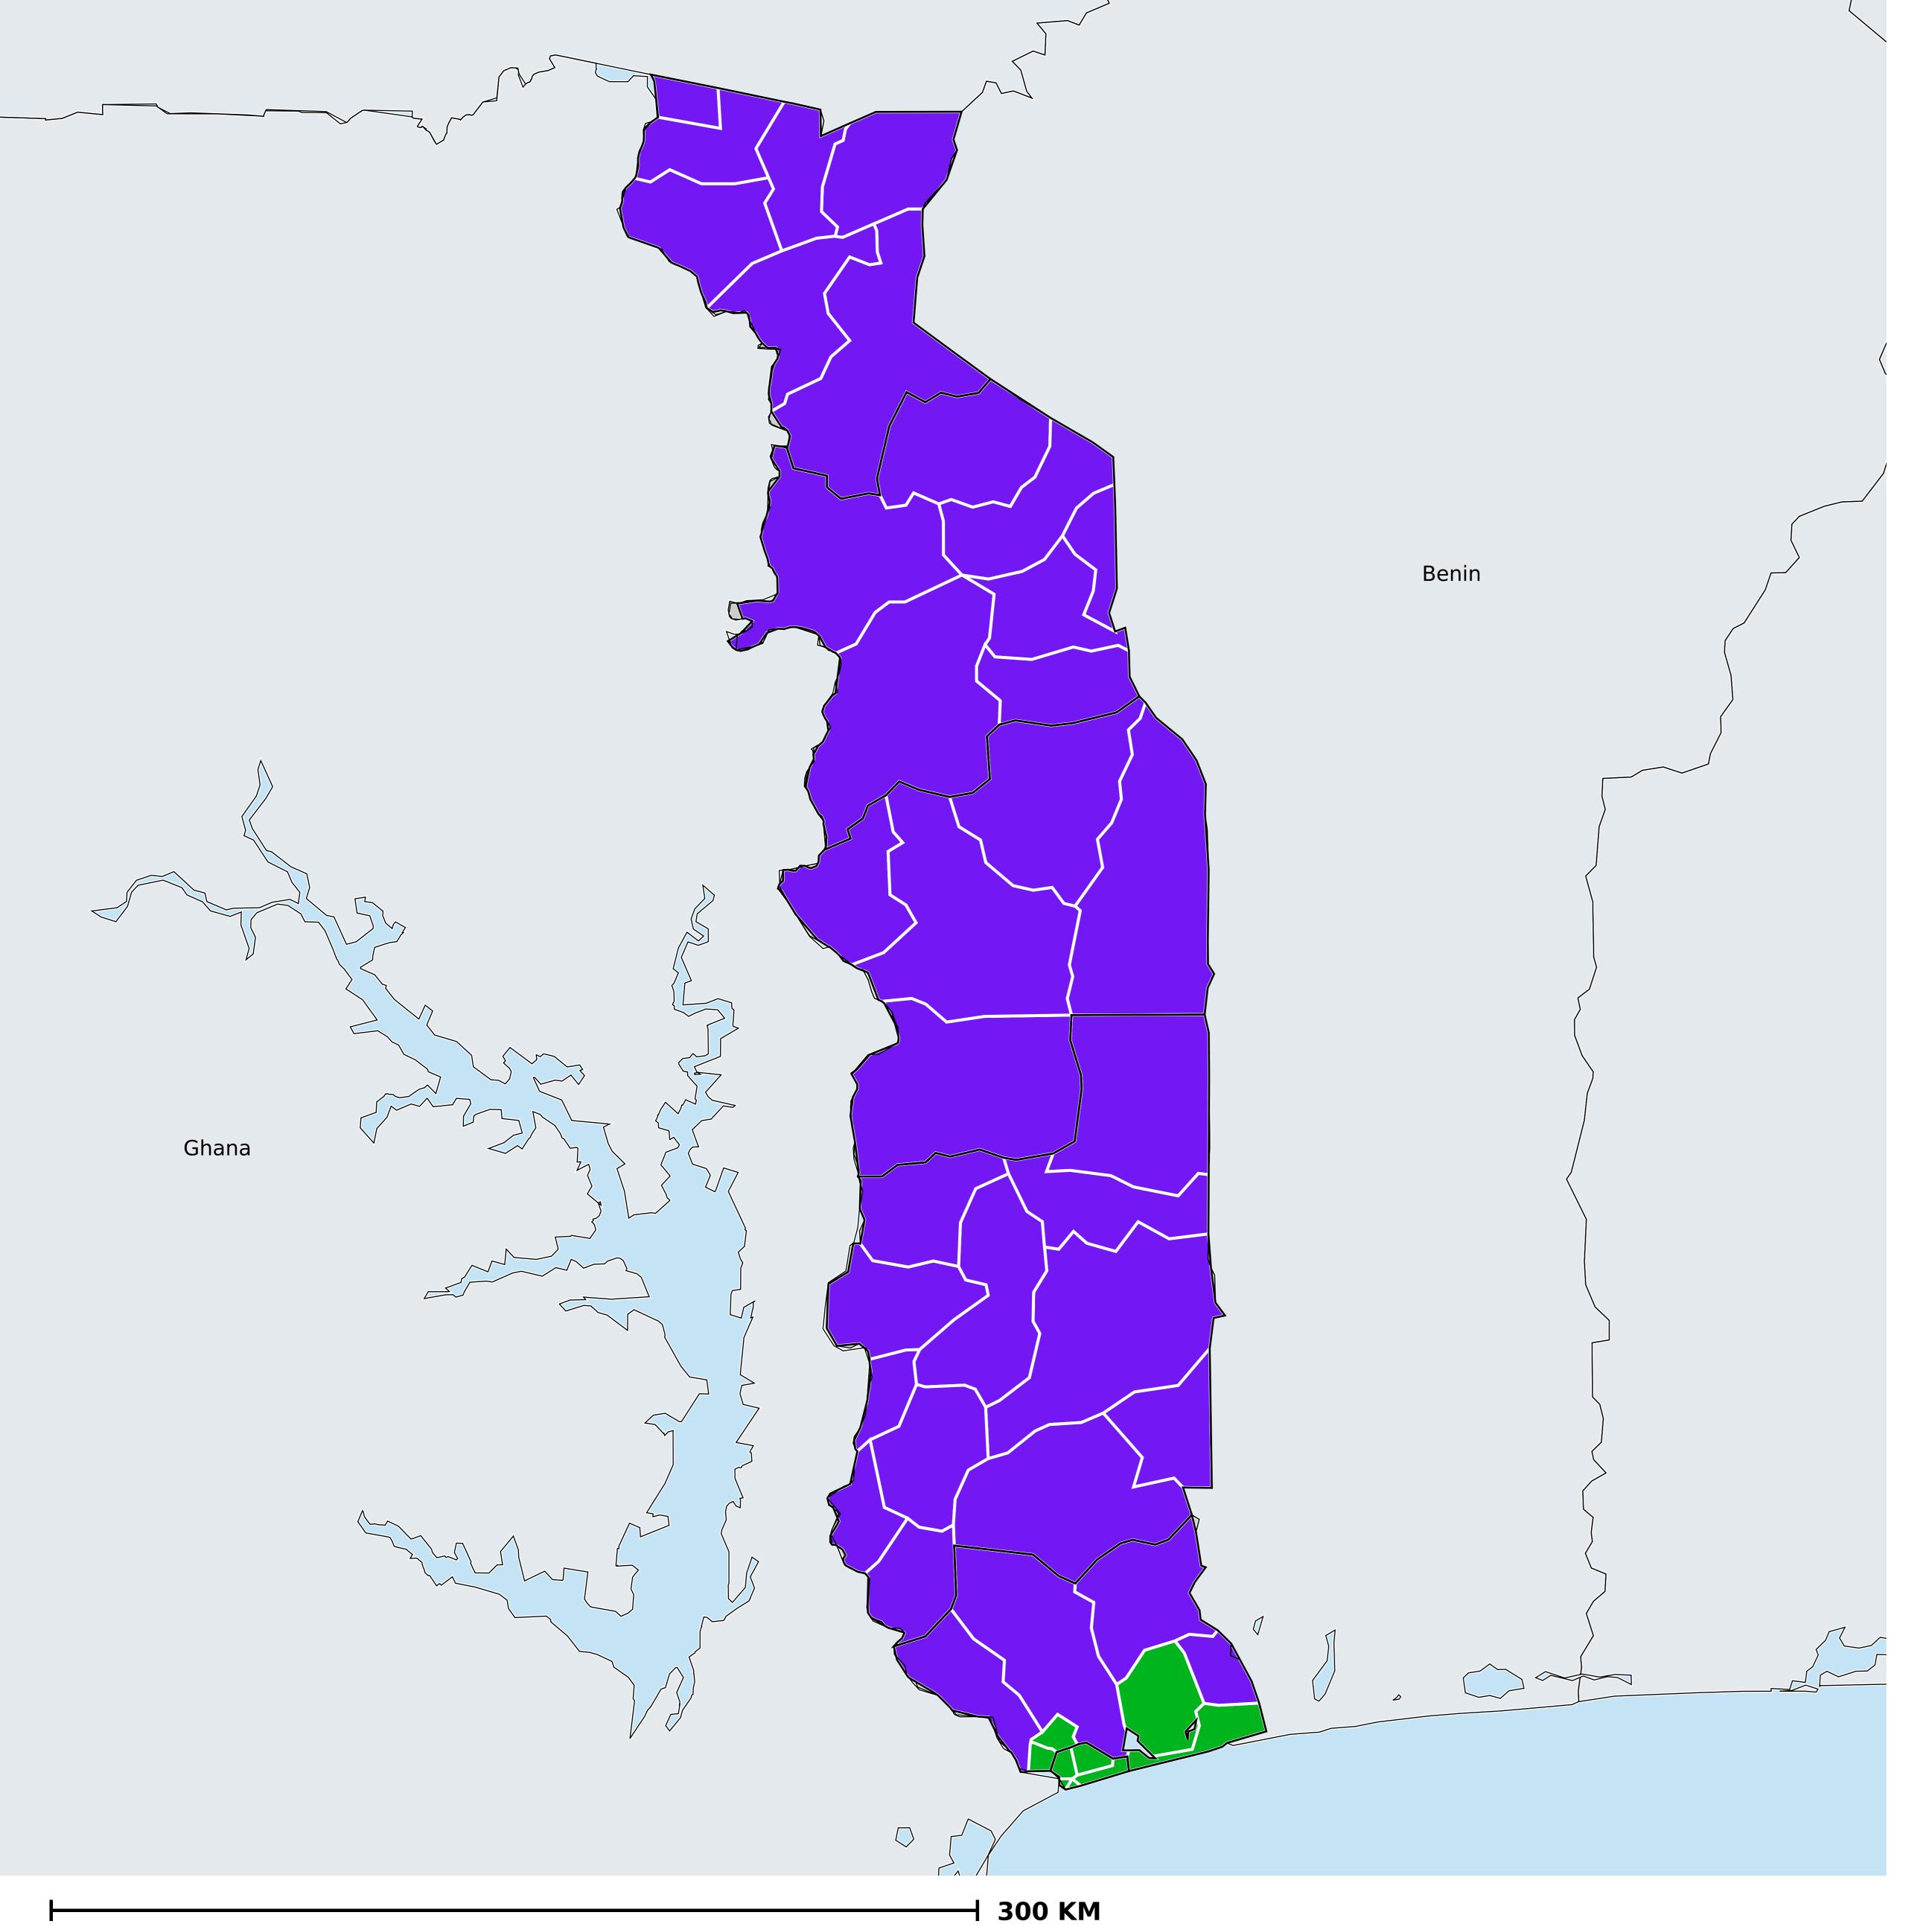

## Togo (2000-2020)

Number of historical MDA rounds for Onchocerciasis (Geographic coverage)

Onchocerciasis > MDA/PC rounds > Historical MDA rounds

Not suitable for Onchocerciasis

Unknown / consider Oncho Elimination mapping

MDA not delivered - Endemic

< 5 rounds

≥5 - 9 rounds

≥10 rounds

Unknown / under LF MDA

Under post-intervention surveillance

No data available

Boundaries, names and designations used here do not imply expression of WHO opinion concerning the legal status of any country, territory or area, or of its authorities, or concerning delimitation of frontiers or boundaries. Dotted / dashed lines represent approximate border lines for which there may not yet be full agreement.

## **Data Source:**

Data provided by health ministries to ESPEN through WHO reporting processes. All reasonable precautions have been taken to verify this information

Copyright 2023 WHO. All rights reserved. Generated 20 November 2023