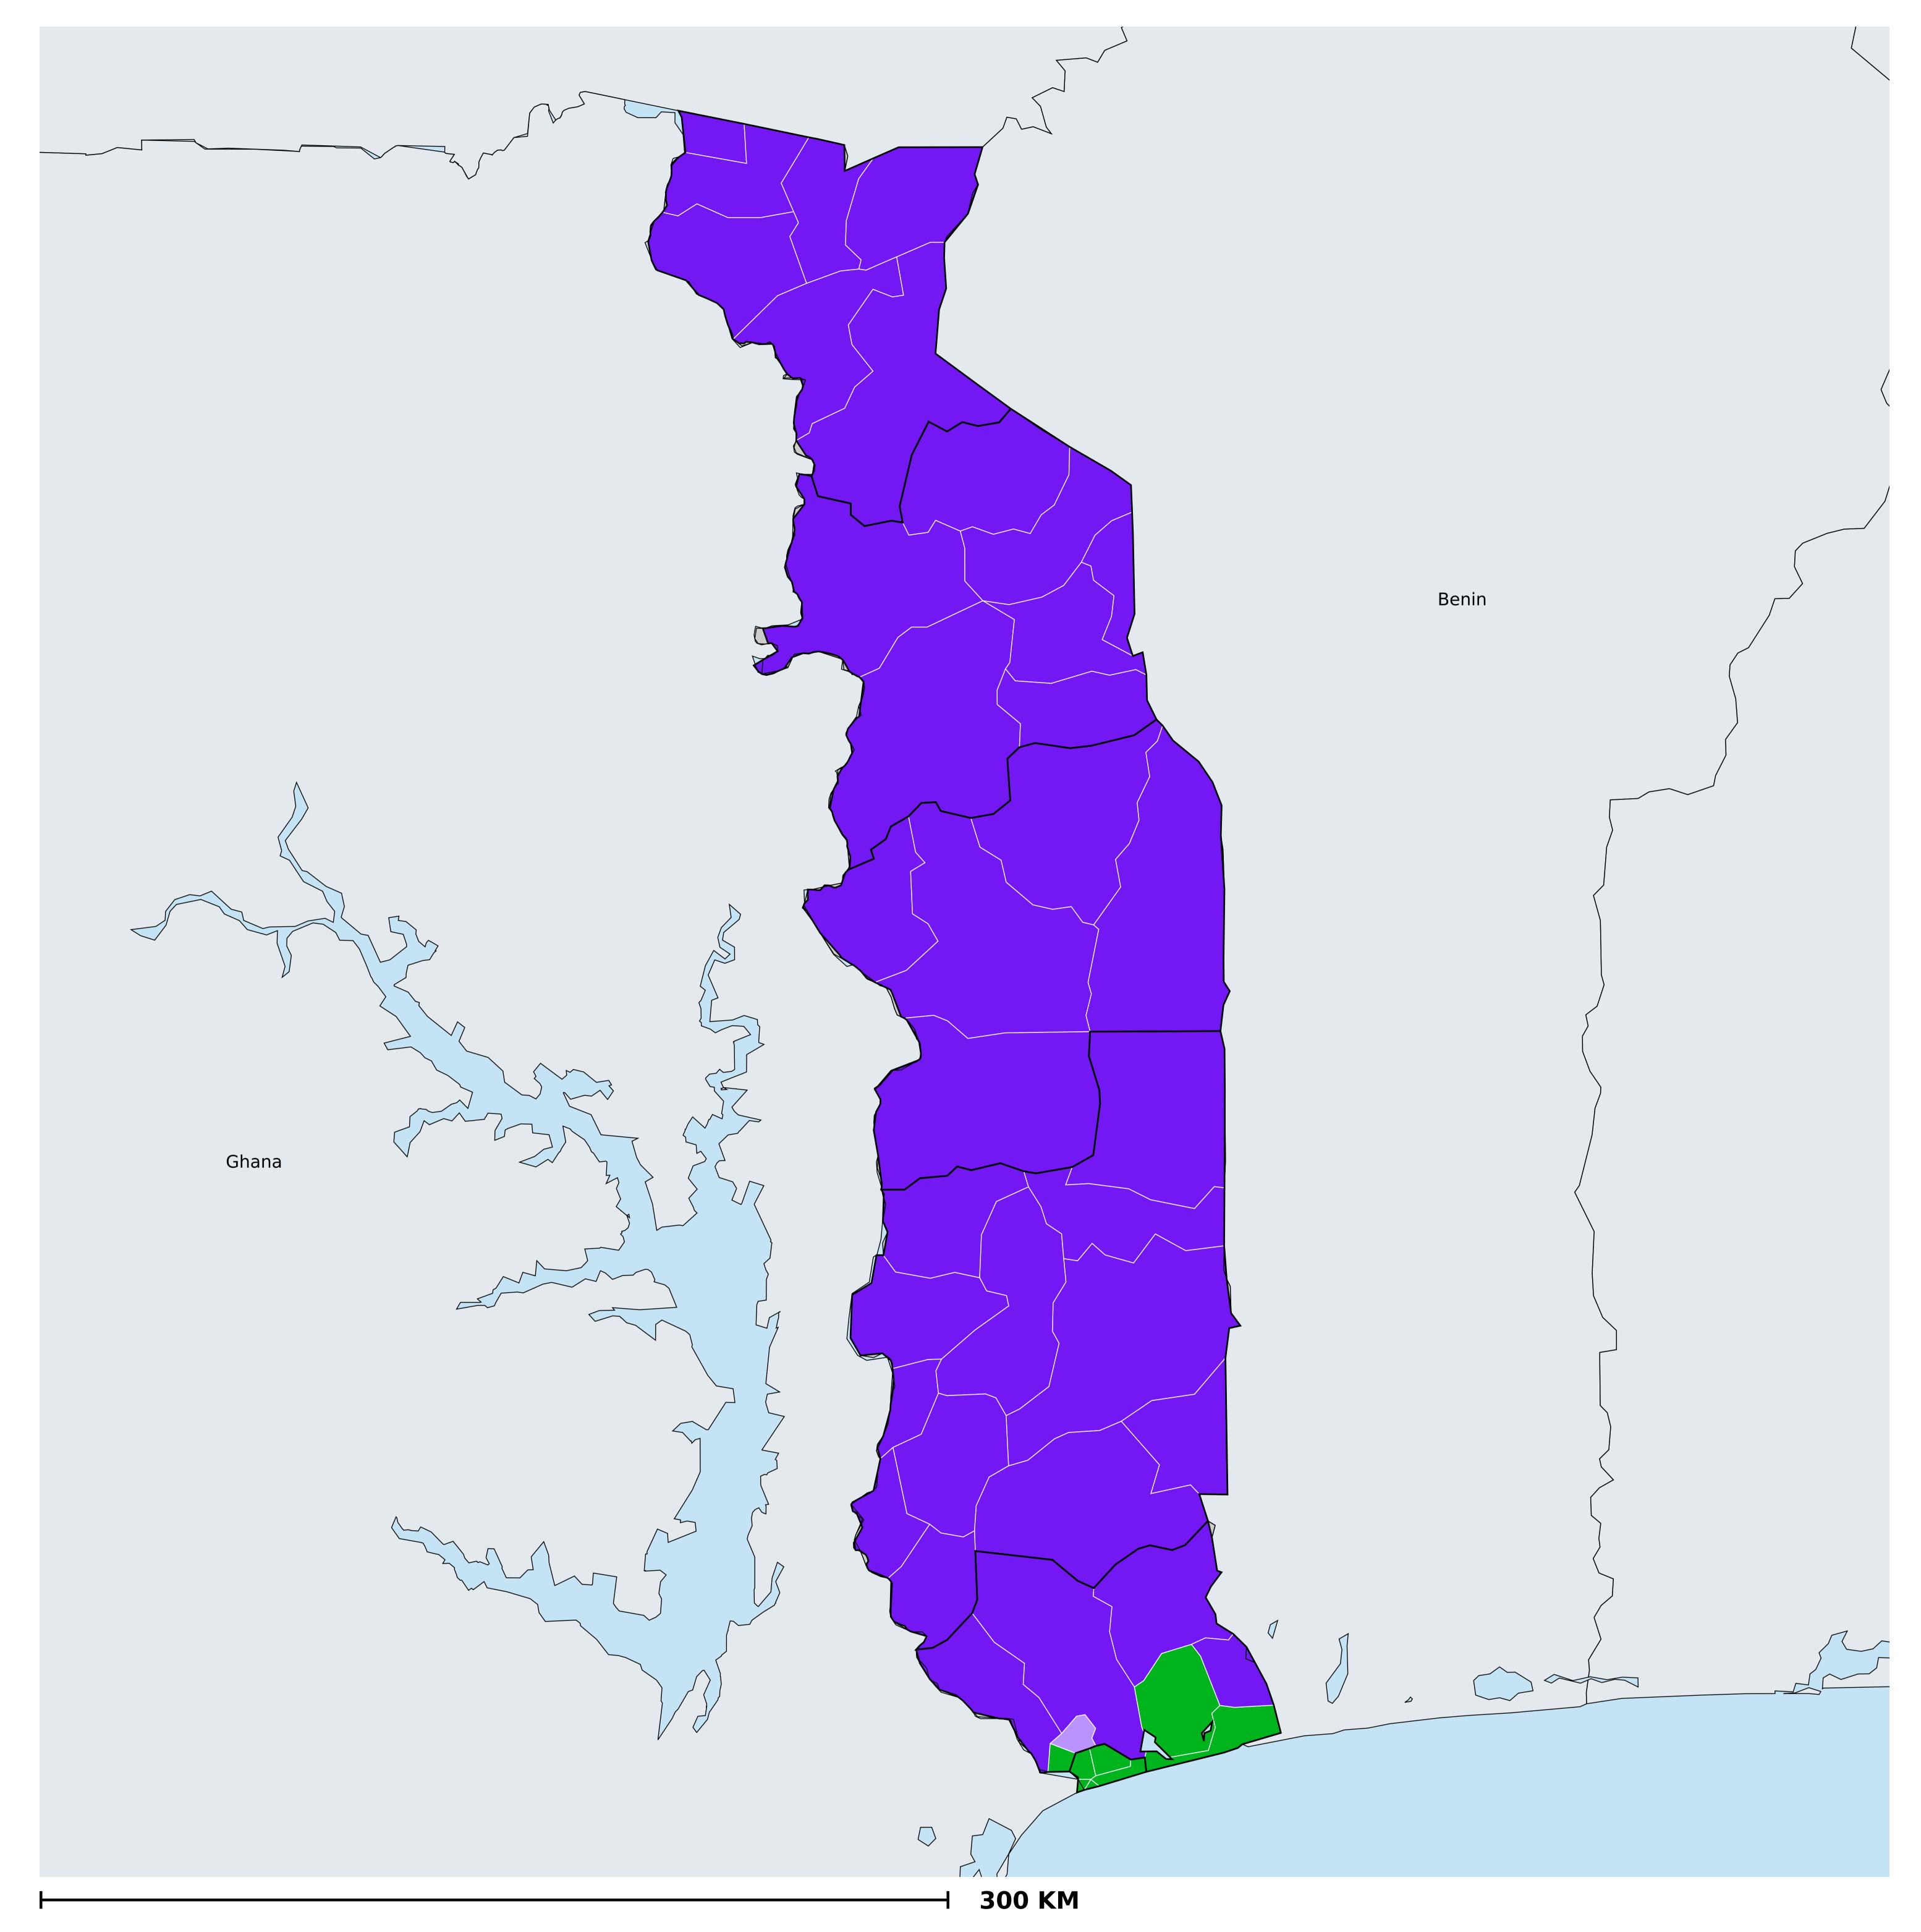

## Togo (2013-2021)

## Number of MDA rounds for Onchocerciasis (Geographic coverage)

Boundaries, names and designations used here do not imply expression of WHO opinion concerning the legal status of any country, territory or area, or of its authorities, or concerning delimitation of frontiers or boundaries. Dotted / dashed lines represent approximate border lines for which there may not yet be full agreement.

## Onchocerciasis > MDA/PC rounds > Geographic coverage

Not suitable for Onchocerciasis

Unknown / consider Oncho Elimination mapping

MDA not delivered - Endemic

< 5 rounds

≥5 rounds

Unknown / under LF MDA

Under post-intervention surveillance