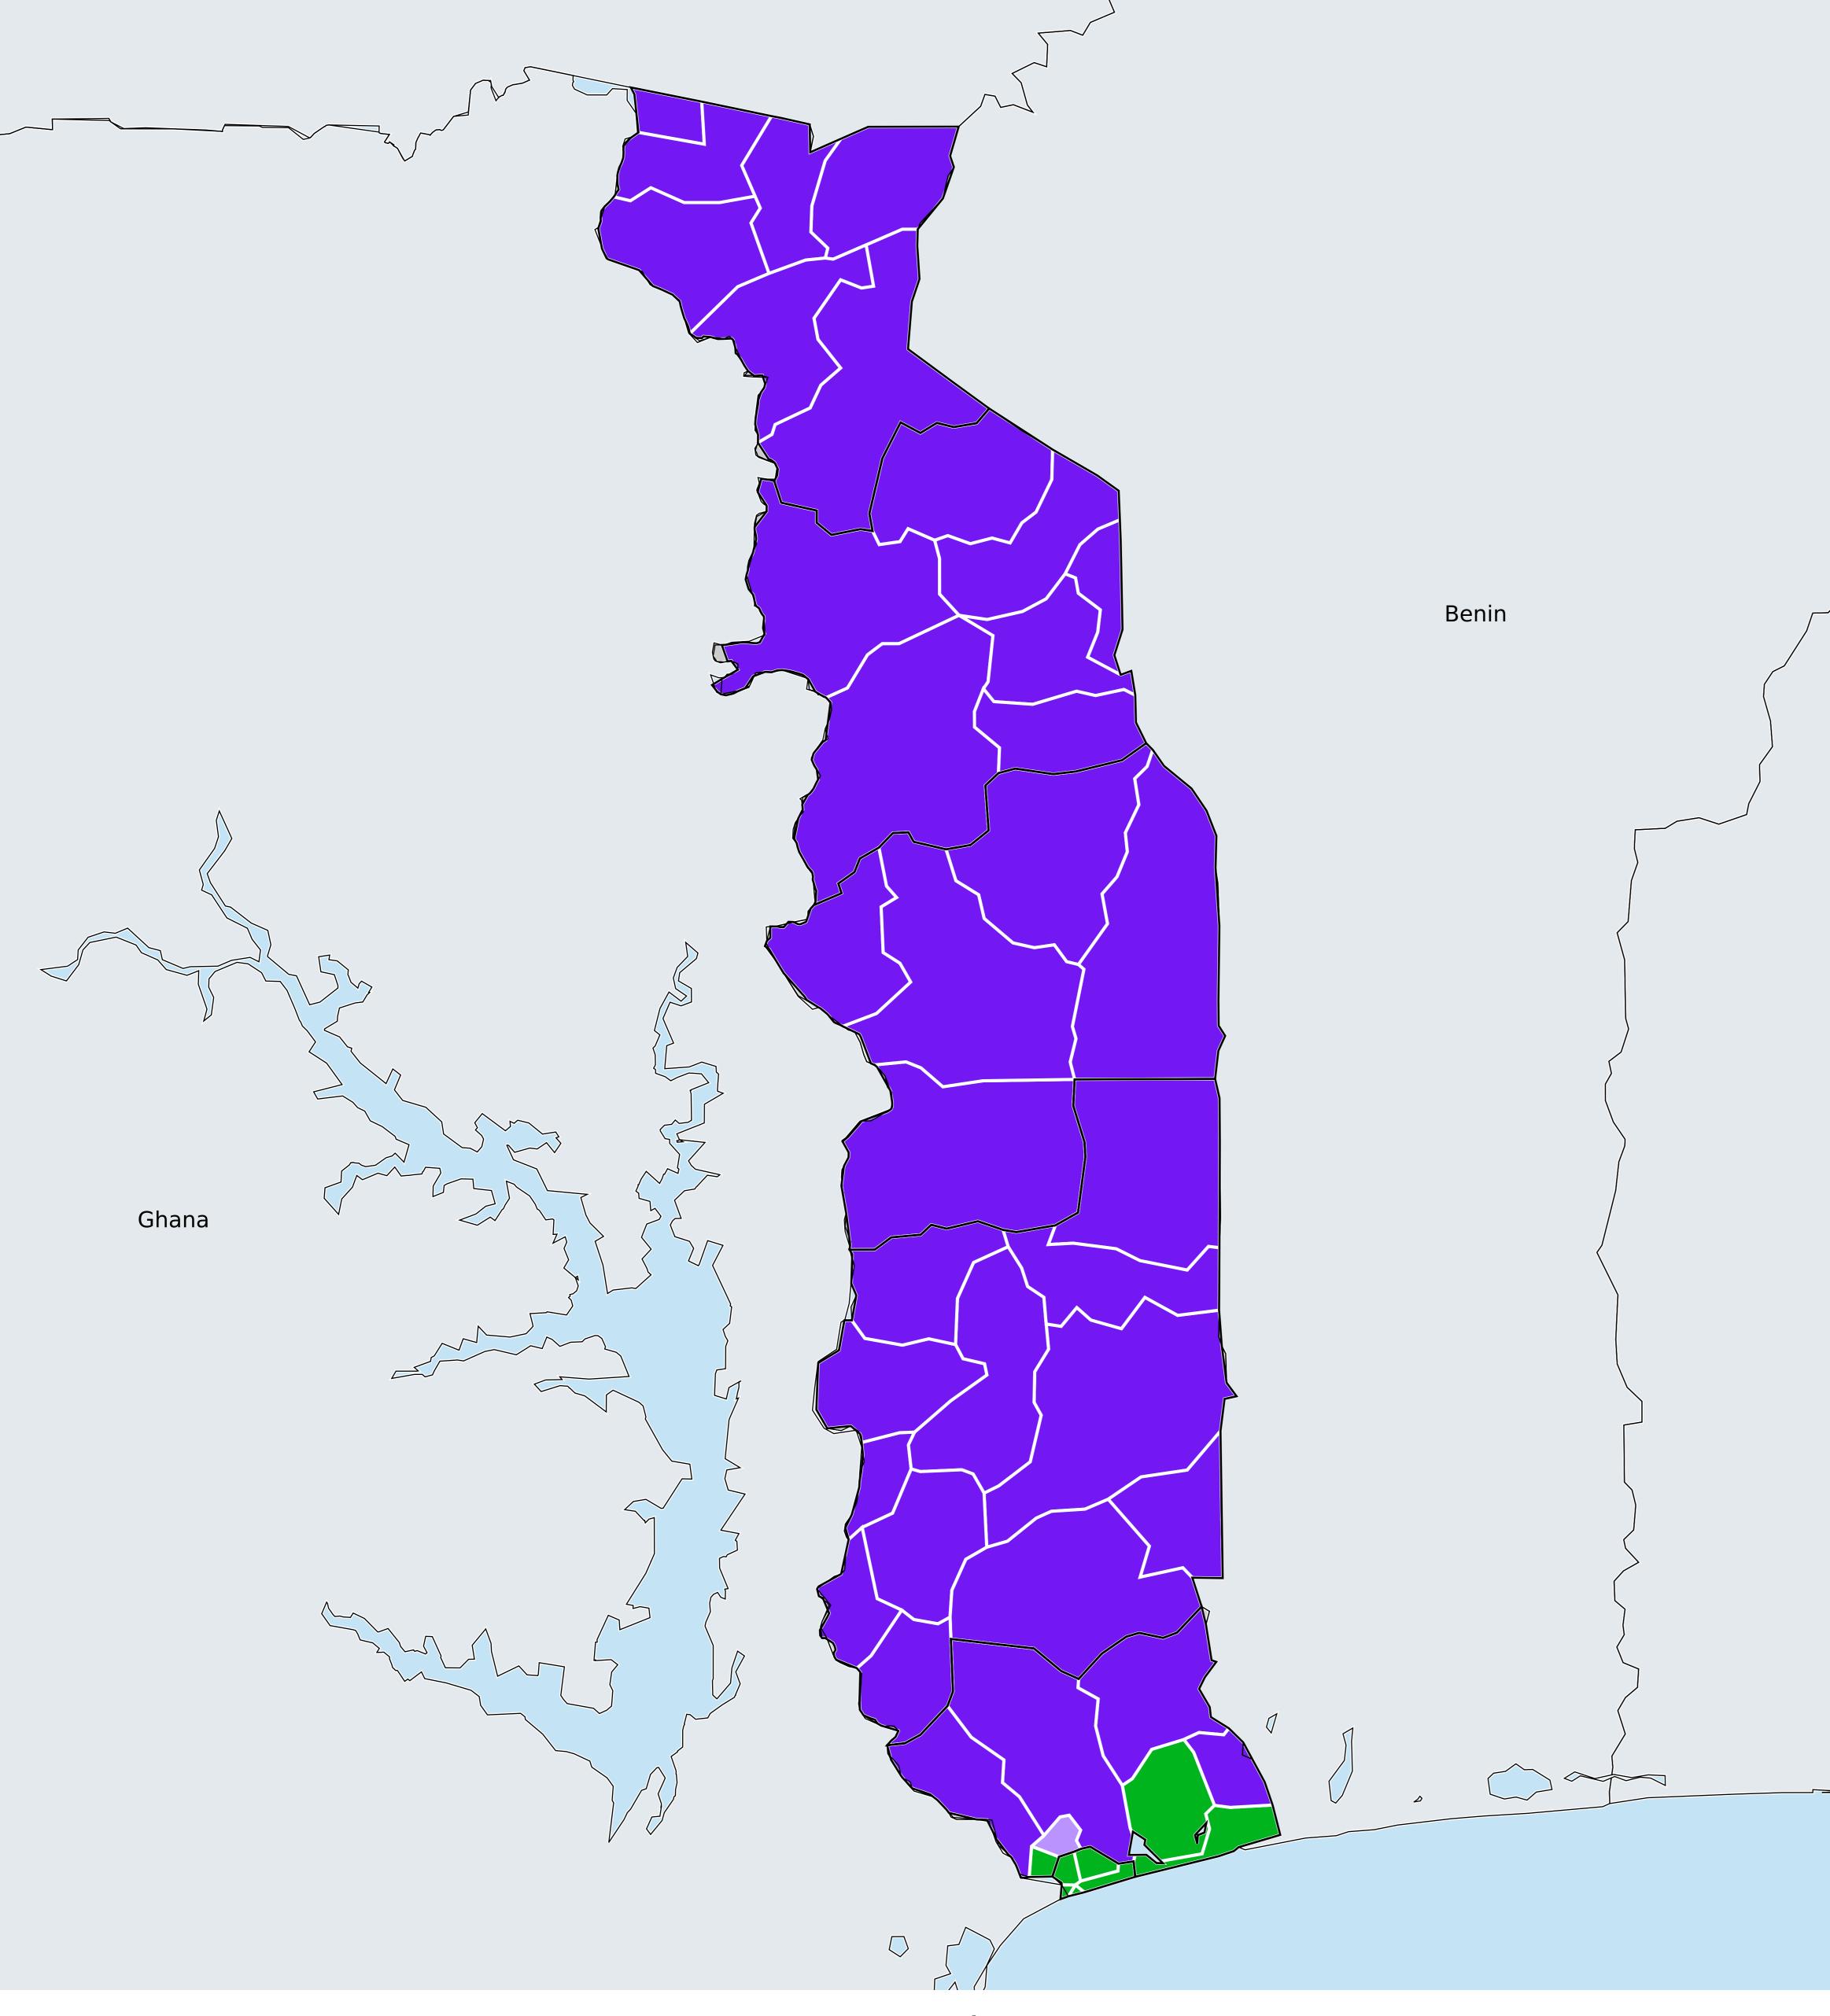

## Togo (2013-2021) Number of MDA rounds for Onchocerciasis

# (Geographic coverage)

### Onchocerciasis > MDA/PC rounds > Geographic coverage

Not suitable for Onchocerciasis Unknown / consider Oncho Elimination mapping MDA not delivered - Endemic < 5 rounds ≥5 rounds Unknown / under LF MDA Under post-intervention surveillance No data available

Boundaries, names and designations used here do not imply expression of WHO opinion concerning the legal status of any country, territory or area, or of its authorities, or concerning delimitation of frontiers or boundaries. Dotted / dashed lines represent approximate border lines for which there may not yet be full agreement.