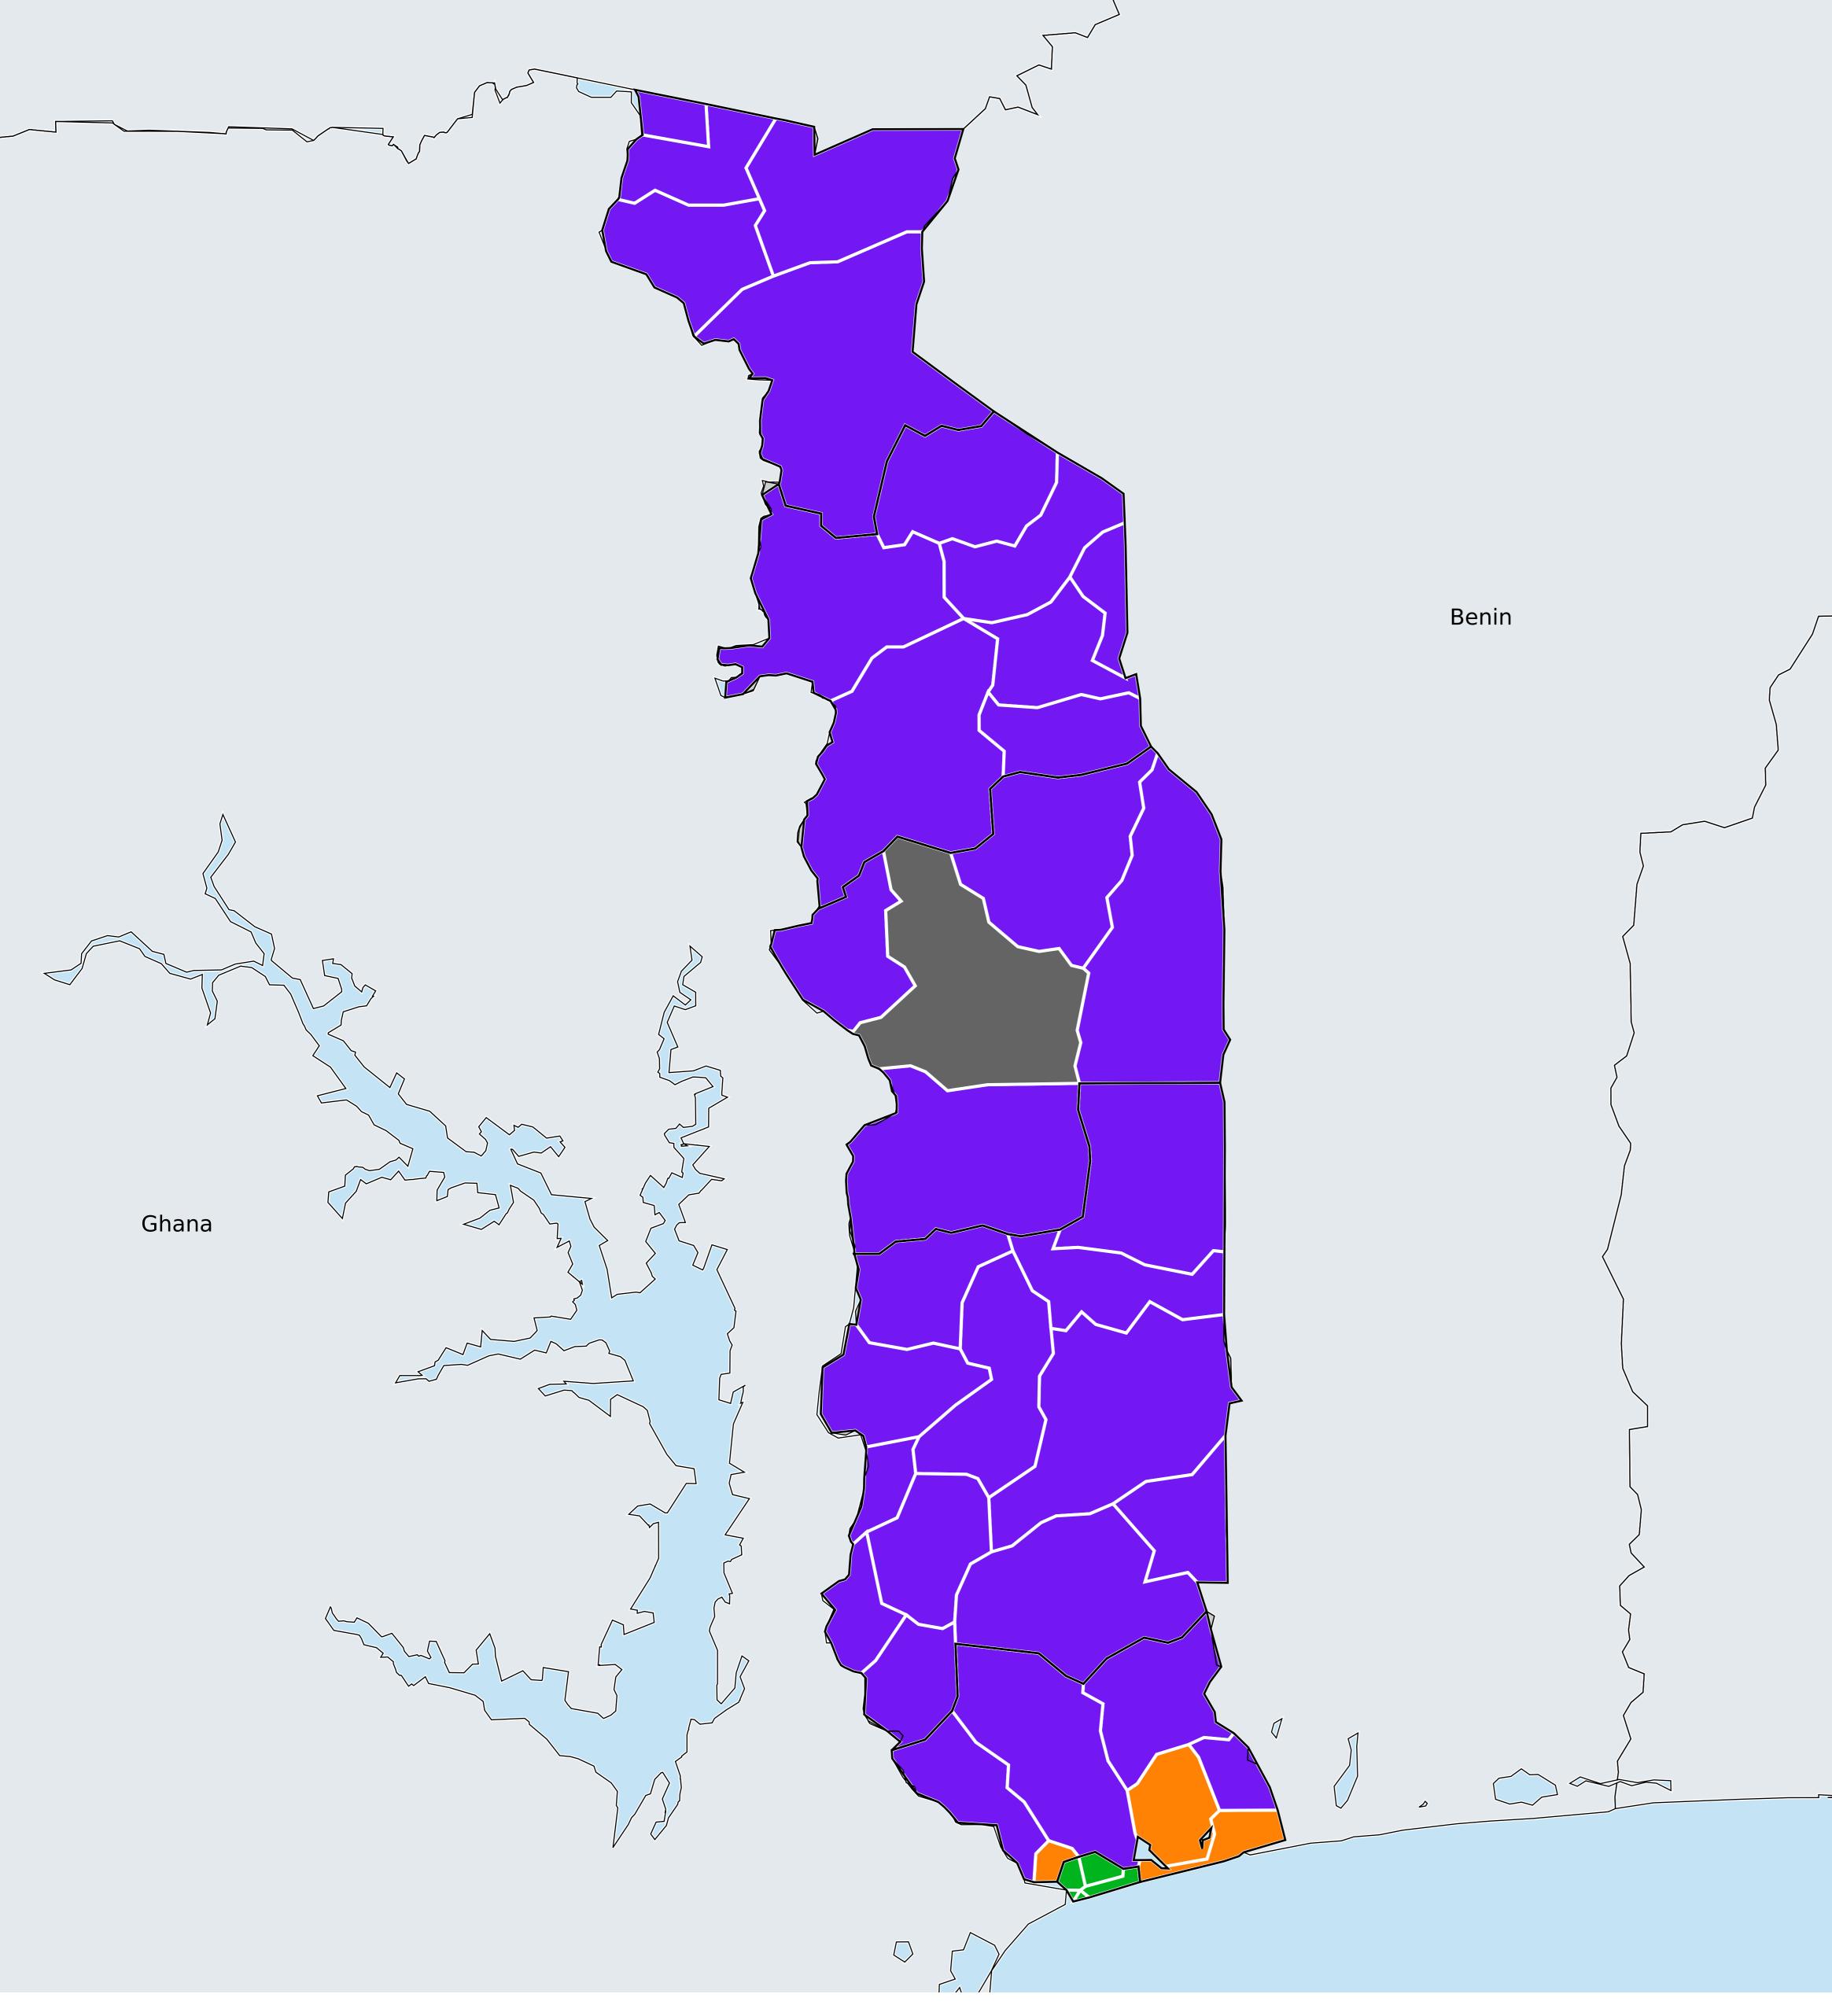

## Togo (2013-2019) Number of MDA rounds for Onchocerciasis

(Geographic coverage)

## Onchocerciasis > MDA/PC rounds > Geographic coverage

Not suitable for Onchocerciasis Unknown / consider Oncho Elimination mapping MDA not delivered - Endemic < 5 rounds ≥5 rounds Unknown / under LF MDA Under post-intervention surveillance No data available

Boundaries, names and designations used here do not imply expression of WHO opinion concerning the legal status of any country, territory or area, or of its authorities, or concerning delimitation of frontiers or boundaries. Dotted / dashed lines represent approximate border lines for which there may not yet be full agreement.

## **Data Source:**

Data provided by health ministries to ESPEN through WHO reporting processes. All reasonable precautions have been taken to verify this information Copyright 2023 WHO. All rights reserved. Generated 20 November 2023