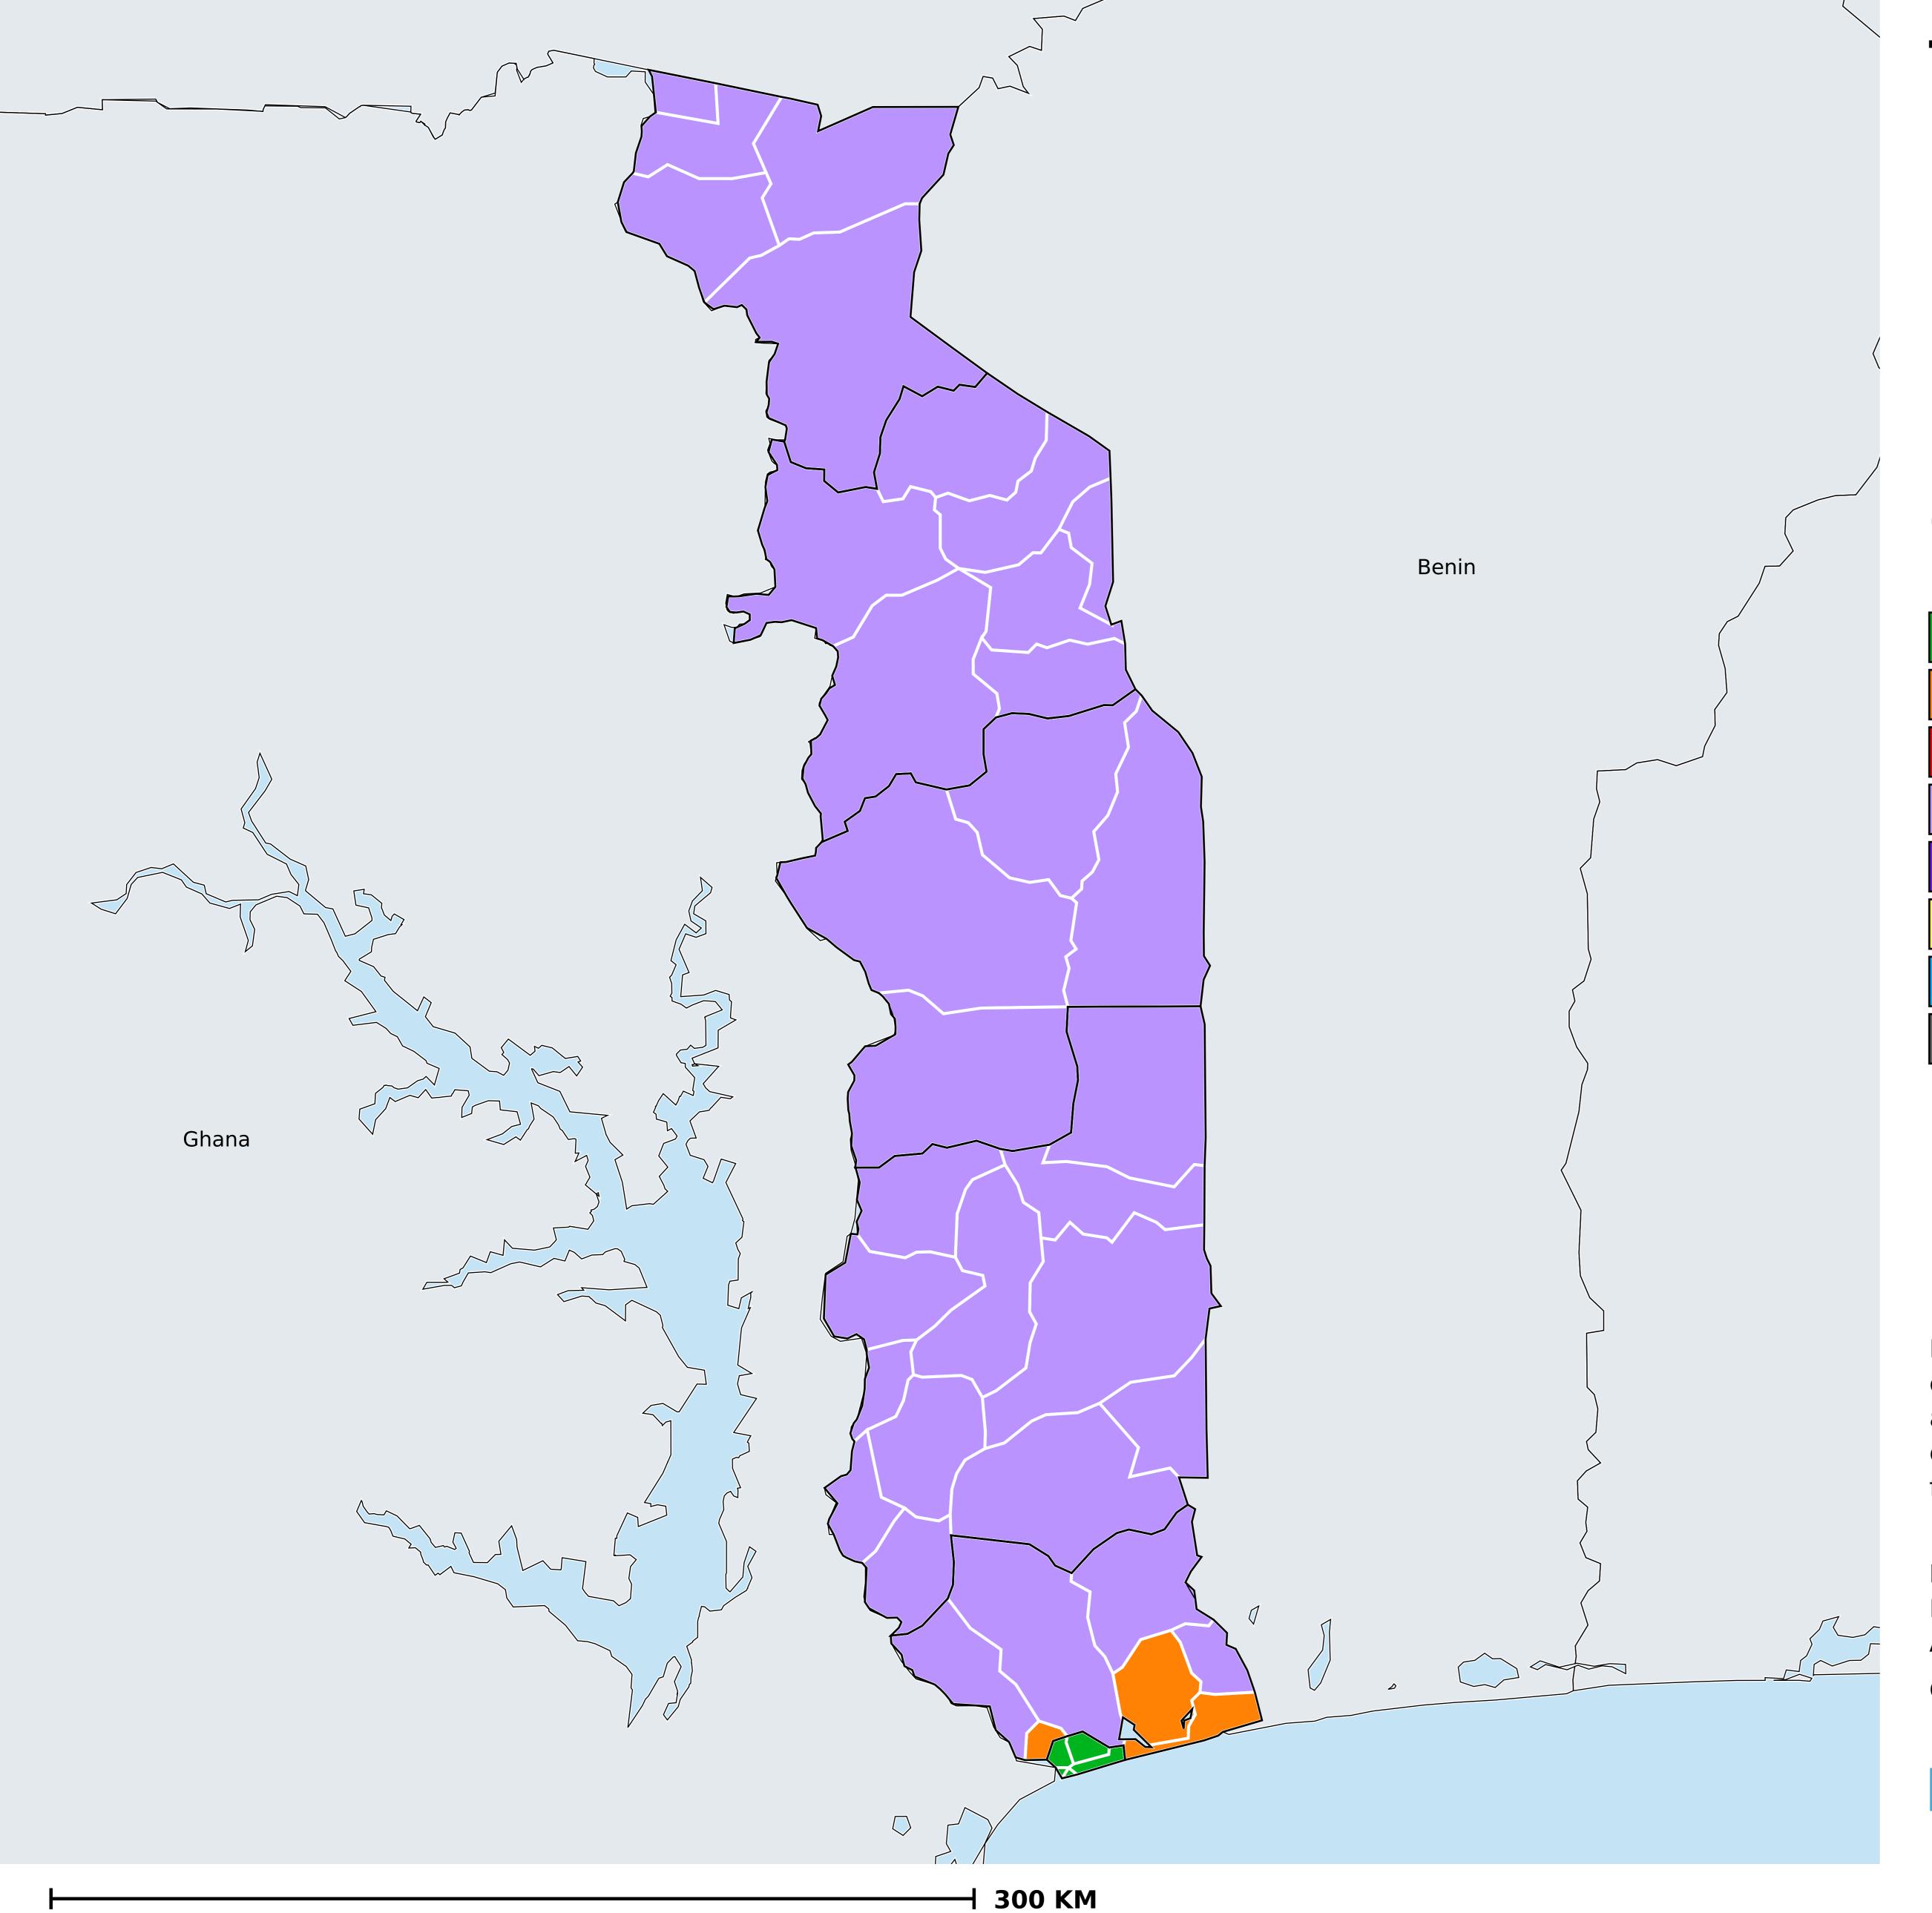

## Togo (2013-2015)

Number of MDA rounds for Onchocerciasis (Geographic coverage)

Onchocerciasis > MDA/PC rounds > Geographic coverage

Not suitable for Onchocerciasis

Unknown / consider Oncho Elimination mapping

MDA not delivered - Endemic

< 5 rounds

≥5 rounds

Unknown / under LF MDA

Under post-intervention surveillance

No data available

Boundaries, names and designations used here do not imply expression of WHO opinion concerning the legal status of any country, territory or area, or of its authorities, or concerning delimitation of frontiers or boundaries. Dotted / dashed lines represent approximate border lines for which there may not yet be full agreement.

## **Data Source:**

Data provided by health ministries to ESPEN through WHO reporting processes. All reasonable precautions have been taken to verify this information

Copyright 2023 WHO. All rights reserved. Generated 20 November 2023