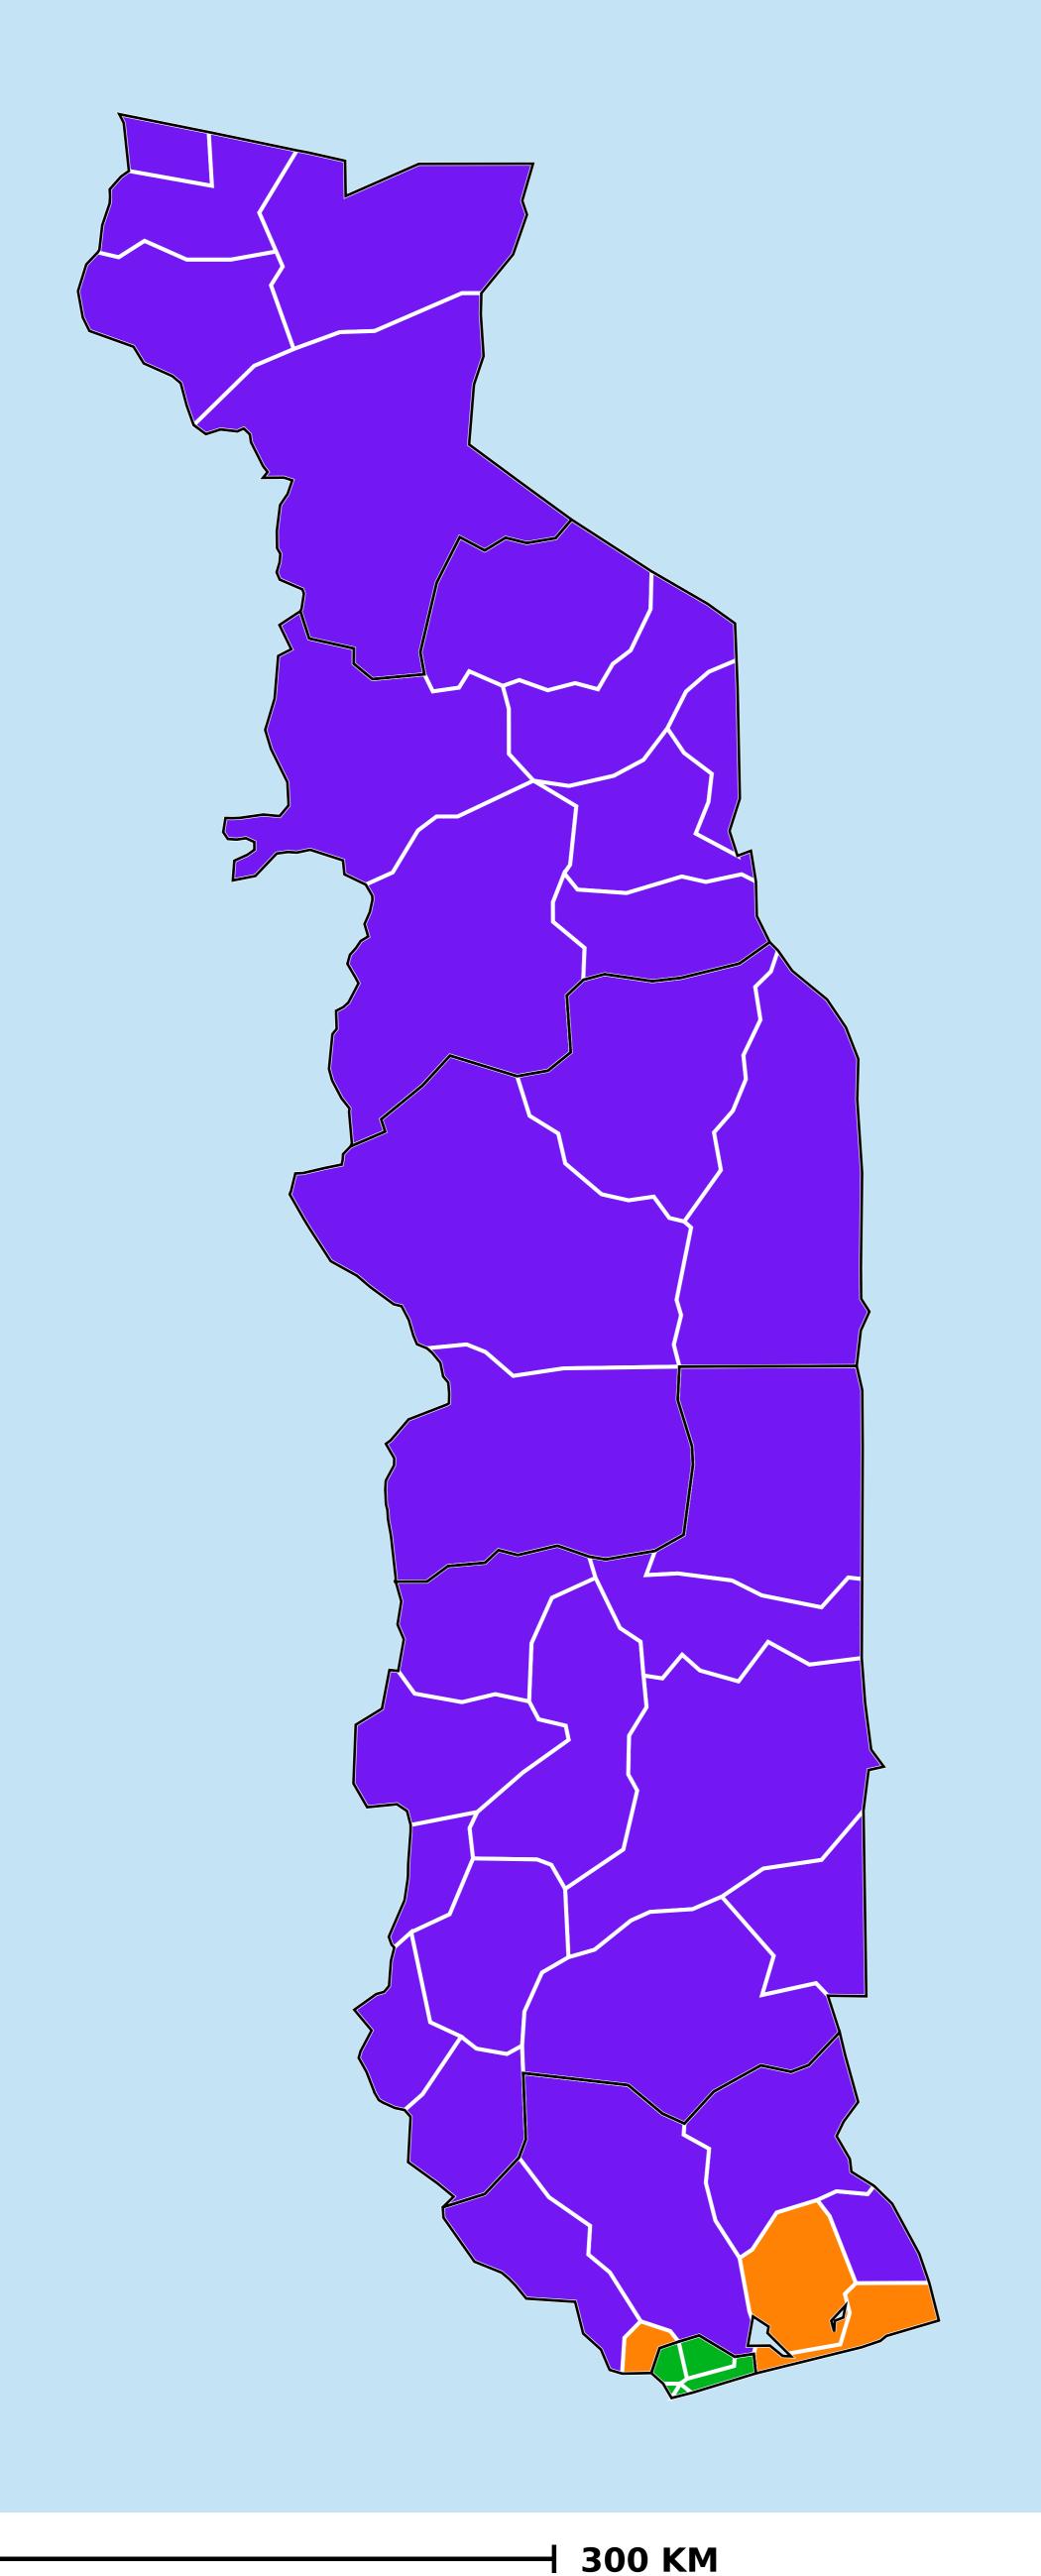

## Togo (2018)

## Therapeutic MDA/PC coverage of Onchocerciasis

Onchocerciasis > MDA/PC coverage > Therapeutic coverage

Unknown / consider Oncho Elimination mapping
Not suitable for Onchocerciasis
< 80% coverage
≥80% coverage
Unknown / under LF MDA
MDA not delivered - Endemic
Under post-intervention surveillance
No data available

Boundaries, names and designations used here do not imply expression of WHO opinion concerning the legal status of any country, territory or area, or of its authorities, or concerning delimitation of frontiers or boundaries. Dotted / dashed lines represent approximate border lines for which there may not yet be full agreement.