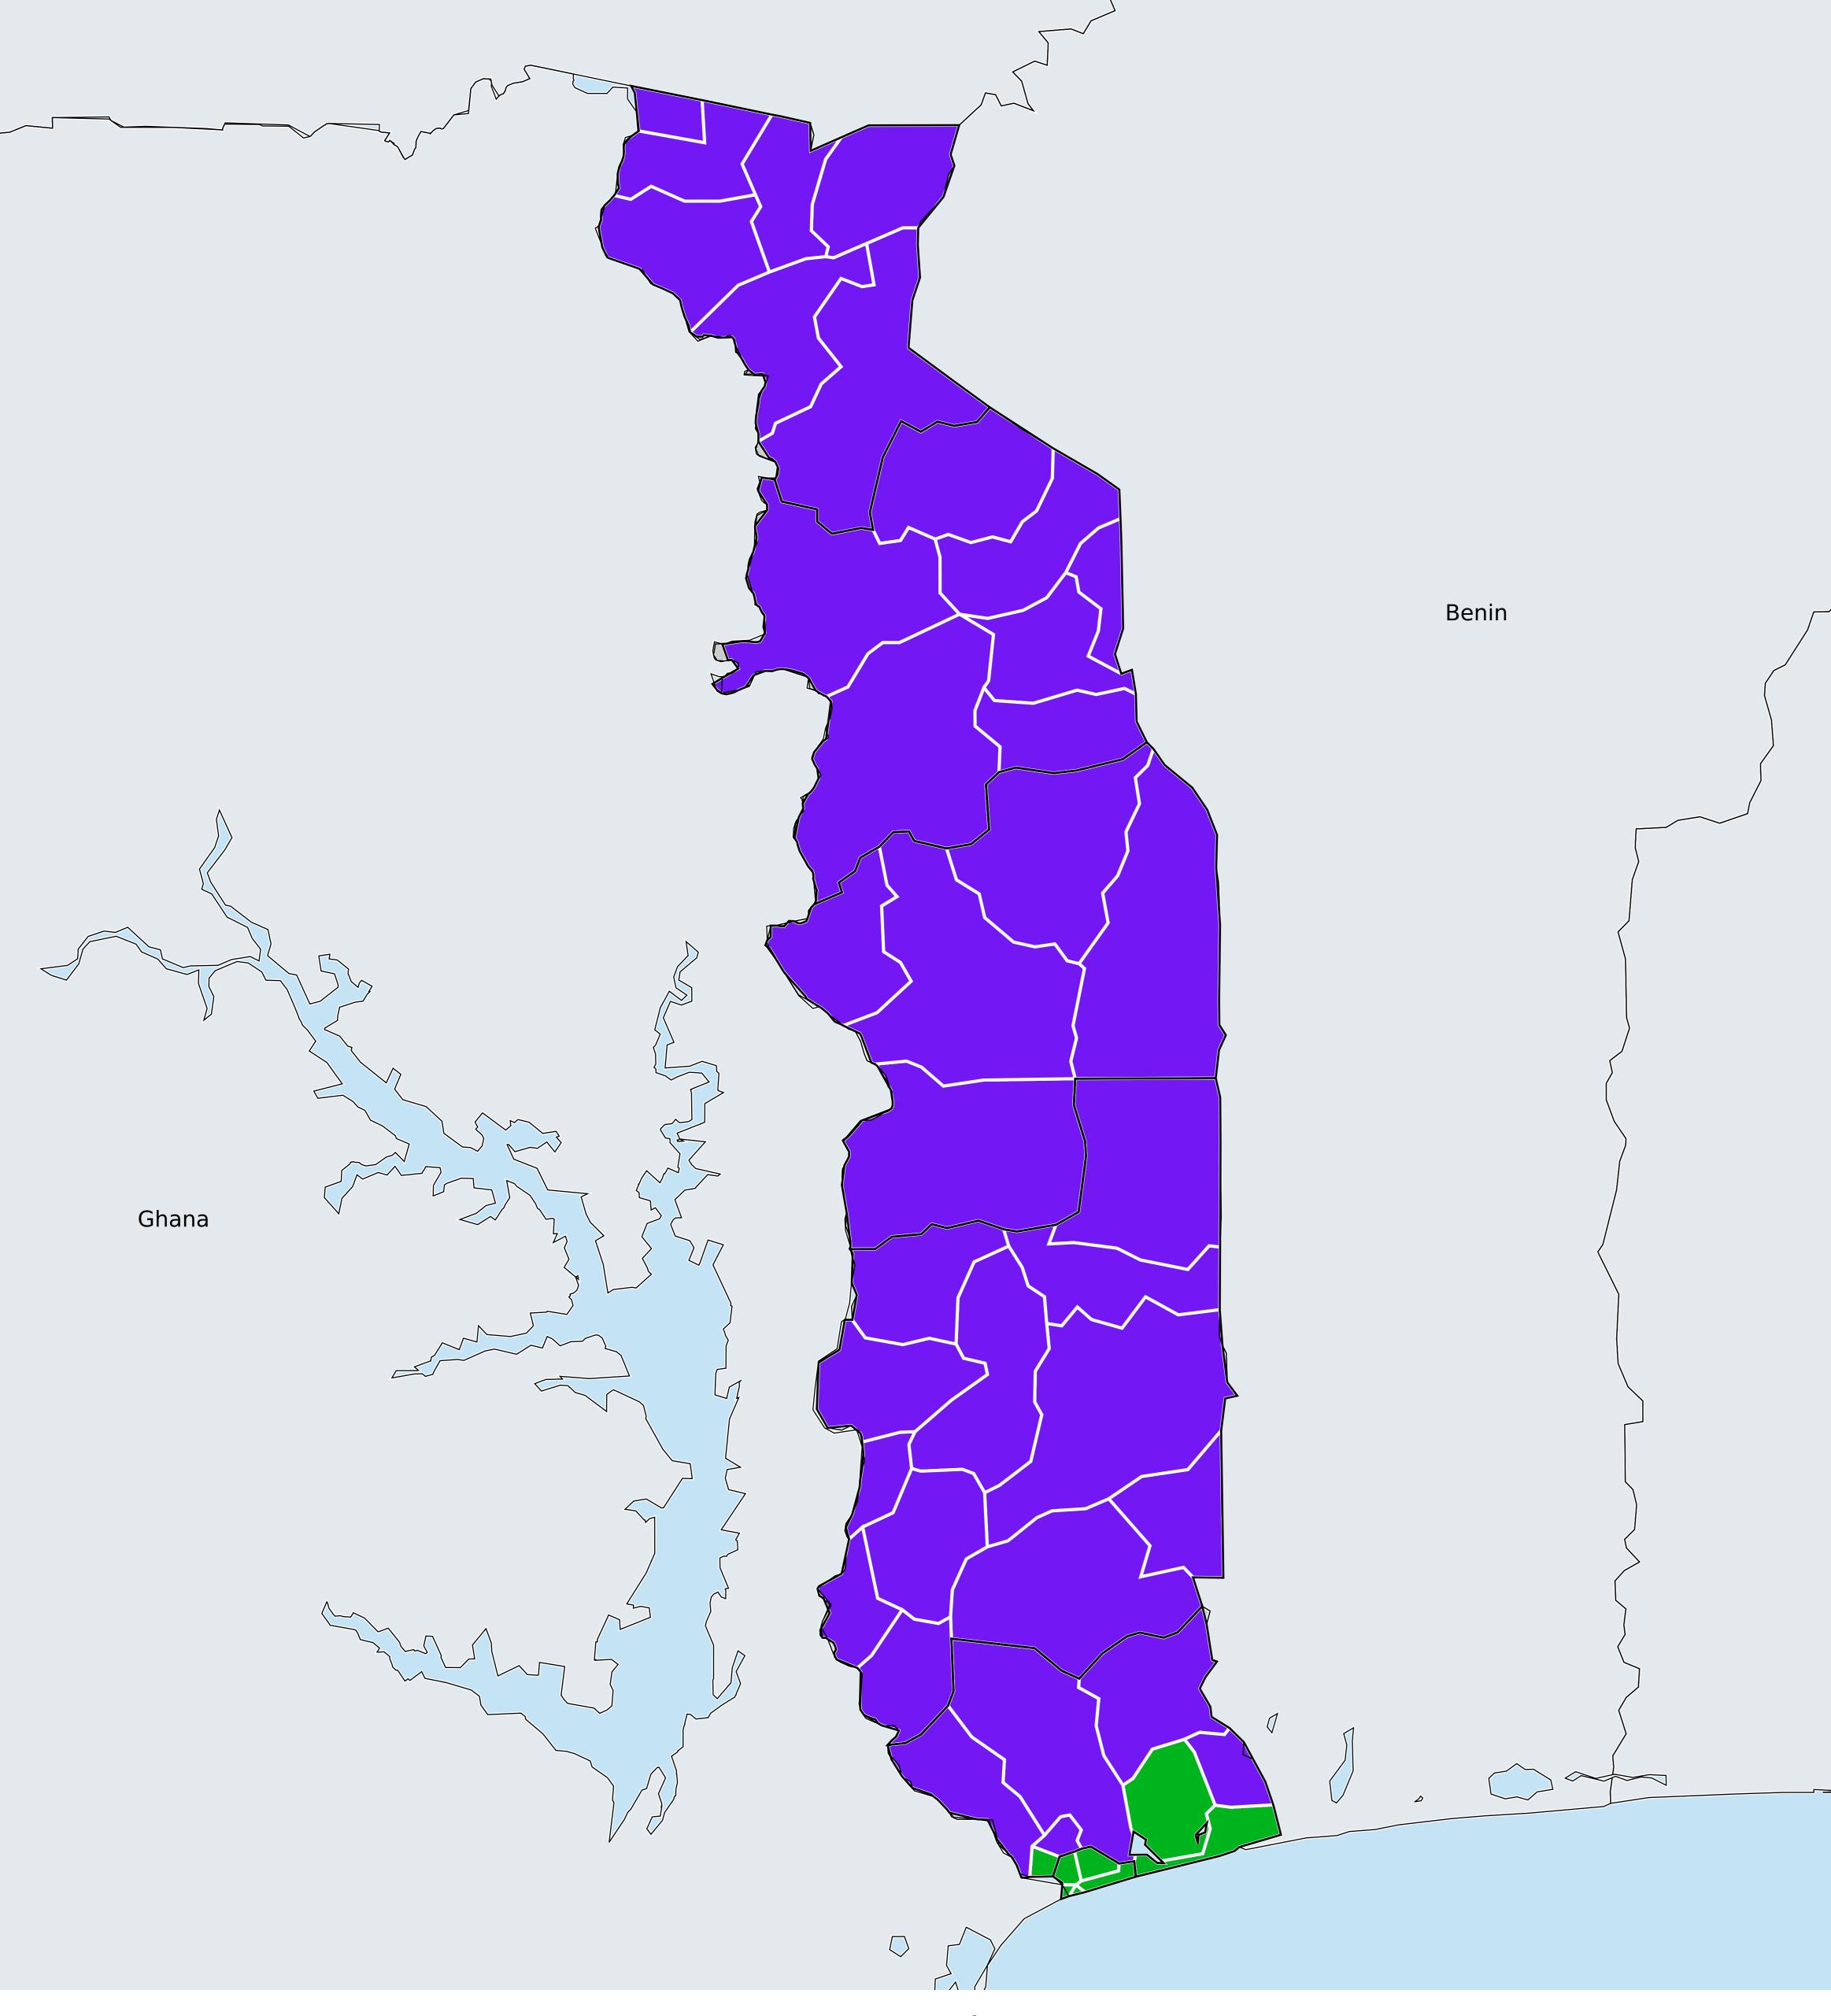

## Togo (2021) Geographic MDA/PC coverage of Onchocerciasis

## Onchocerciasis > MDA/PC coverage > Geographic coverage

Unknown / consider Oncho Elimination mapping Not suitable for Onchocerciasis Unknown (under LF MDA) MDA delivered MDA not delivered - Endemic MDA not delivered - under IA Under post-intervention surveillance No data available

Boundaries, names and designations used here do not imply expression of WHO opinion concerning the legal status of any country, territory or area, or of its authorities, or concerning delimitation of frontiers or boundaries. Dotted / dashed lines represent approximate border lines for which there may not yet be full agreement.

## **Data Source:**

Data provided by health ministries to ESPEN through WHO reporting processes. All reasonable precautions have been taken to verify this information Copyright 2024 WHO. All rights reserved. Generated 25 January 2024